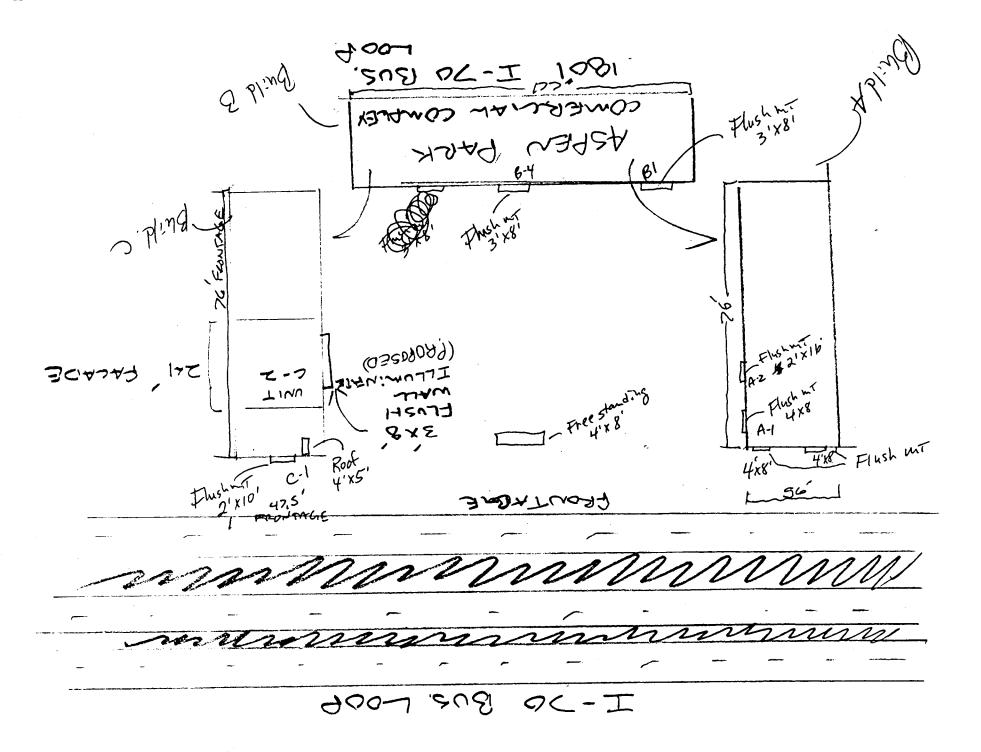

| , , ,                                                                                              |                                                                  | se no. 298024              | L Signs<br>J<br>383     |  |
|----------------------------------------------------------------------------------------------------|------------------------------------------------------------------|----------------------------|-------------------------|--|
| [/] FLUSH WALL                                                                                     | 2 Square Feet per Linear Foot of Building Facade                 |                            |                         |  |
| Face Change Only (2,3 & 4):                                                                        |                                                                  | <b>Q</b>                   |                         |  |
| [ ] 2. ROOF                                                                                        | 2 Square Feet per Linear Foot of Building Facade                 |                            |                         |  |
| [ ] 3. FREE-STANDING                                                                               | 2 Traffic Lanes - 0.75 Square Feet x Street Frontage             |                            |                         |  |
|                                                                                                    | 4 or more Traffic Lanes - 1.5 Squ                                | are Feet x Street Frontage |                         |  |
| [ ] 4. PROJECTING                                                                                  | 0.5 Square Feet per each Linear Foot of Building Facade          |                            |                         |  |
| LExisting Externally or Internally Illu                                                            | uminated - No Change in Electrica                                | l Service [ ]              | Non-Illuminated         |  |
| (1 - 4) Area of Proposed Sign (1,2,4) Building Facade (2,4) List (2,4) Height to Top of Sign (2,4) | Square Feet inear Feet – 44 280 · 5 near Feet Clearance to Grade | 5,+,<br>Feet               |                         |  |
| Existing Signage/Type:                                                                             |                                                                  | • FOR OFFIC                | ● FOR OFFICE USE ONLY ● |  |
| Tree standing                                                                                      | 32 Sq. Ft.                                                       | Signage Allowed on Parcel: |                         |  |
| Roof MI                                                                                            | 20 Sq. Ft.                                                       | Building                   | 50 / Sq. Ft.            |  |
| Flush mat                                                                                          | 72 Sq. Ft.                                                       | Free-Standing              | 487 5 Sq. Ft.           |  |
| Total Existing: 224                                                                                | Sq. Ft.                                                          | Total Allowed:             | 5(0) Sq. Ft.            |  |
| COMMENTS:                                                                                          |                                                                  |                            |                         |  |
| NOTE: No sign may exceed 300 sc                                                                    |                                                                  |                            |                         |  |
| proposed and existing signage including and locations.  Applicant's Signature                      | ng types, dimensions, lettering,                                 | <u>-</u>                   | _                       |  |