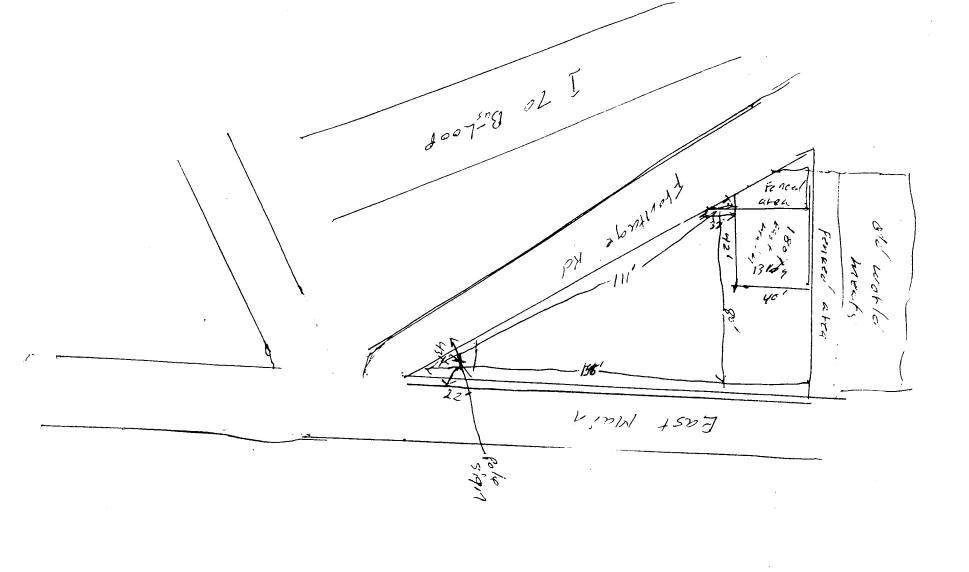

|                                                                                                                                                                                                                                                                                                                                                                                                                                                                                                                                                                                                                                                                                                                                                                                                                                                                                                                                                                                                                                                                                                                                                                                                                                                                                                                                                                                                                                                                                                                                                                                                                                                                                                                                                                                                                                                                                                                                                                                                                                                                                                                               | (1-5)<br>(1-4) | FLUSH WALL ROOF FREE-STANDING  PROJECTING OFF-PREMISE    Externally Illuminated  Area of Proposed Sign | CONTRA LICENSI  Critcs & Clatane  Auto  Critcs & Clatane  ADDRES  ADDRES  ADDRES  2 Square Feet per Linear Foot of B 2 Square Feet per Linear Foot of B 2 Traffic Lanes - 0.75 Square Feet 4 or more Traffic Lanes - 1.5 Squa  0.5 Square Feet per each Linear Foot See #3 Spacing Requirements; Not  [A Internally Illumina  Square Feet  Linear Feet  Linear Feet  Linear Feet  Co Feet Clearance to Grade | Building Facade Building Facade x Street Frontage are Feet x Street Frontage bot of Building Facade > 300 Square Feet or < ted  Lane Feet Feet Feet Feet Feet | PANE  AVE  6 45  I Non-Illuminated  ICE USE ONLY ● |  |
|-------------------------------------------------------------------------------------------------------------------------------------------------------------------------------------------------------------------------------------------------------------------------------------------------------------------------------------------------------------------------------------------------------------------------------------------------------------------------------------------------------------------------------------------------------------------------------------------------------------------------------------------------------------------------------------------------------------------------------------------------------------------------------------------------------------------------------------------------------------------------------------------------------------------------------------------------------------------------------------------------------------------------------------------------------------------------------------------------------------------------------------------------------------------------------------------------------------------------------------------------------------------------------------------------------------------------------------------------------------------------------------------------------------------------------------------------------------------------------------------------------------------------------------------------------------------------------------------------------------------------------------------------------------------------------------------------------------------------------------------------------------------------------------------------------------------------------------------------------------------------------------------------------------------------------------------------------------------------------------------------------------------------------------------------------------------------------------------------------------------------------|----------------|--------------------------------------------------------------------------------------------------------|--------------------------------------------------------------------------------------------------------------------------------------------------------------------------------------------------------------------------------------------------------------------------------------------------------------------------------------------------------------------------------------------------------------|---------------------------------------------------------------------------------------------------------------------------------------------------------------|----------------------------------------------------|--|
| Square Feet                                                                                                                                                                                                                                                                                                                                                                                                                                                                                                                                                                                                                                                                                                                                                                                                                                                                                                                                                                                                                                                                                                                                                                                                                                                                                                                                                                                                                                                                                                                                                                                                                                                                                                                                                                                                                                                                                                                                                                                                                                                                                                                   | 3 [] 5.        | [ ] 5. OFF-PREMISE See #3 Spacing Requirements; Not > 300 Square Feet or < 15 Square Feet              |                                                                                                                                                                                                                                                                                                                                                                                                              |                                                                                                                                                               |                                                    |  |
| Square Feet                                                                                                                                                                                                                                                                                                                                                                                                                                                                                                                                                                                                                                                                                                                                                                                                                                                                                                                                                                                                                                                                                                                                                                                                                                                                                                                                                                                                                                                                                                                                                                                                                                                                                                                                                                                                                                                                                                                                                                                                                                                                                                                   | <u>, n</u>     | ] Externally Illuminated                                                                               | 🔀 Internally Illumina                                                                                                                                                                                                                                                                                                                                                                                        | ted                                                                                                                                                           | [ ] Non-Illuminated                                |  |
| Sq. Ft. Signage Allowed on Parcel: Building Free-Standing |                | Height to Top of Sign                                                                                  | Feet Clearance to Grade                                                                                                                                                                                                                                                                                                                                                                                      | Feet Feet                                                                                                                                                     | ICE USE ONLY ●                                     |  |
| Sq. Ft.  Total Existing:  Sq. Ft.  Total Allowed:  Total Allowed:  NOTE: No sign may exceed 300 square feet. A separate sign clearance is required for each sign. Attach a sl proposed and existing signage including types, dimensions, lettering, abutting streets, alleys, easements, property                                                                                                                                                                                                                                                                                                                                                                                                                                                                                                                                                                                                                                                                                                                                                                                                                                                                                                                                                                                                                                                                                                                                                                                                                                                                                                                                                                                                                                                                                                                                                                                                                                                                                                                                                                                                                             | Existin        | g Signage/Type:                                                                                        |                                                                                                                                                                                                                                                                                                                                                                                                              |                                                                                                                                                               | Doroel                                             |  |
| Total Existing:  Sq. Ft.  Total Allowed:  118/2  COMMENTS:  NOTE: No sign may exceed 300 square feet. A separate sign clearance is required for each sign. Attach a sl proposed and existing signage including types, dimensions, lettering, abutting streets, alleys, easements, property                                                                                                                                                                                                                                                                                                                                                                                                                                                                                                                                                                                                                                                                                                                                                                                                                                                                                                                                                                                                                                                                                                                                                                                                                                                                                                                                                                                                                                                                                                                                                                                                                                                                                                                                                                                                                                    | Existin        | g Signage/Type:                                                                                        | Sq. Ft.                                                                                                                                                                                                                                                                                                                                                                                                      | Signage Allowed on I                                                                                                                                          | Parcer:                                            |  |
| NOTE: No sign may exceed 300 square feet. A separate sign clearance is required for each sign. Attach a sl proposed and existing signage including types, dimensions, lettering, abutting streets, alleys, easements, property                                                                                                                                                                                                                                                                                                                                                                                                                                                                                                                                                                                                                                                                                                                                                                                                                                                                                                                                                                                                                                                                                                                                                                                                                                                                                                                                                                                                                                                                                                                                                                                                                                                                                                                                                                                                                                                                                                | Existin        | g Signage/Type:                                                                                        | -                                                                                                                                                                                                                                                                                                                                                                                                            | *****                                                                                                                                                         | Sq. Ft.                                            |  |
| NOTE: No sign may exceed 300 square feet. A separate sign clearance is required for each sign. Attach a sl proposed and existing signage including types, dimensions, lettering, abutting streets, alleys, easements, property                                                                                                                                                                                                                                                                                                                                                                                                                                                                                                                                                                                                                                                                                                                                                                                                                                                                                                                                                                                                                                                                                                                                                                                                                                                                                                                                                                                                                                                                                                                                                                                                                                                                                                                                                                                                                                                                                                | Existin        | g Signage/Type:                                                                                        | Sq. Ft.                                                                                                                                                                                                                                                                                                                                                                                                      | Building                                                                                                                                                      | 0.4                                                |  |
|                                                                                                                                                                                                                                                                                                                                                                                                                                                                                                                                                                                                                                                                                                                                                                                                                                                                                                                                                                                                                                                                                                                                                                                                                                                                                                                                                                                                                                                                                                                                                                                                                                                                                                                                                                                                                                                                                                                                                                                                                                                                                                                               | Existin        |                                                                                                        | Sq. Ft.                                                                                                                                                                                                                                                                                                                                                                                                      | Building Free-Standing                                                                                                                                        | 84 Sq. Ft.                                         |  |