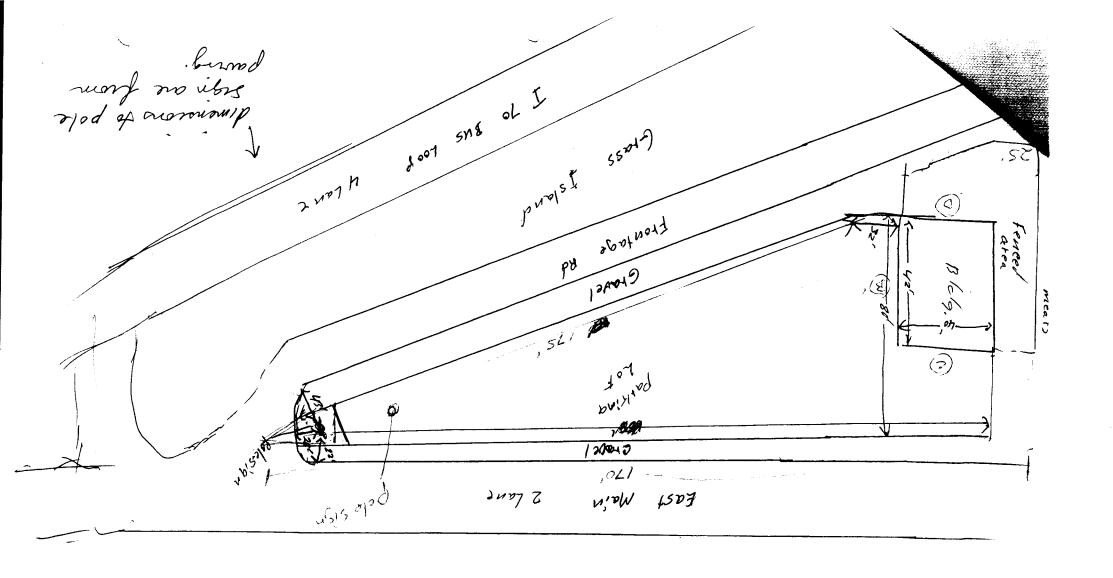

## Sign Permit

Community Development Department

Permit No.

Date Submitted 10/12/98

(Pink: Code Enforcement)

| 250 North 5th Street  Grand Junction, CO 81501 (970) 244-1430                                     |                                         | FEE \$ $25.00$ Tax Schedule $2945 - 133 - 16 - 668$ Zone $6-2$                                           |                 |  |
|---------------------------------------------------------------------------------------------------|-----------------------------------------|----------------------------------------------------------------------------------------------------------|-----------------|--|
| BUSINESS NAME FAIRMAY<br>STREET ADDRESS 1801 MAIN<br>PROPERTY OWNER CLARENC<br>OWNER ADDRESS 2540 | LICE<br>E SIMPSON ADDI                  | TRACTOR <u>SIGNOAL</u><br>NSE NO. <u>2980251</u><br>RESS <u>/0457/VDEJEN</u><br>EPHONE NO. <u>241</u> -6 |                 |  |
| [ ] 1. FLUSH WALL  Face Change Only (2,3 & 4):                                                    | 2 Square Feet per Linear Foot o         | f Building Facade                                                                                        |                 |  |
| (1 - 4) Street Frontage Will 1                                                                    | Square Feet Linear Feet Linear Feet /75 | eet x Street Frontage quare Feet x Street Frontage Foot of Building Facade eal Service                   | Non-Illuminated |  |
| (2,4) Height to Top of Sign  Existing Signage/Type:                                               | Feet Clearance to Grade                 | Feet FOR OFFI                                                                                            | CE LICE ONLY    |  |
| DAISTING SIGNAGE TYPE.                                                                            | Sq. Ft.                                 | ● FOR OFFICE USE ONLY ●  Signage Allowed on Parcel: 1-70 3                                               |                 |  |
| 7 9 7 9                                                                                           | Sq. Ft.                                 | Building                                                                                                 | 84 Sq. Ft.      |  |
|                                                                                                   | Sq. Ft.                                 | Free-Standing                                                                                            | 2625 Sq. Ft.    |  |
| Total Existing:                                                                                   | Sq. Ft.                                 | Total Allowed:                                                                                           | 262.5 Sq. Ft.   |  |
| COMMENTS:                                                                                         |                                         |                                                                                                          |                 |  |
| NOTE: No sign may exceed 300 s proposed and existing signage include                              |                                         |                                                                                                          |                 |  |

| BUSINESS NAME FAIR WAY AU<br>STREET ADDRESS 1801 MAIN G<br>PROPERTY OWNER CLARENCE<br>OWNER ADDRESS 2540 6                            | LICEN  LICEN  ADDR                                                                                                                          | RACTOR 5/6N G<br>ISE NO. 2980 25/<br>ESS 1048 (N) EPG<br>PHONE NO. 29164                                                                                                                                                                                                                                                                                                                                                                                                                                                                                                                                                                                                                                                                                                                                                                                                                                                                                                                                                                                                                                                                                                                                                                                                                                                                                                                                                                                                                                                                                                                                                                                                                                                                                                                                                                                                                                                                                                                                                                                                                                                       | DENT AVE #A-10.                              |
|---------------------------------------------------------------------------------------------------------------------------------------|---------------------------------------------------------------------------------------------------------------------------------------------|--------------------------------------------------------------------------------------------------------------------------------------------------------------------------------------------------------------------------------------------------------------------------------------------------------------------------------------------------------------------------------------------------------------------------------------------------------------------------------------------------------------------------------------------------------------------------------------------------------------------------------------------------------------------------------------------------------------------------------------------------------------------------------------------------------------------------------------------------------------------------------------------------------------------------------------------------------------------------------------------------------------------------------------------------------------------------------------------------------------------------------------------------------------------------------------------------------------------------------------------------------------------------------------------------------------------------------------------------------------------------------------------------------------------------------------------------------------------------------------------------------------------------------------------------------------------------------------------------------------------------------------------------------------------------------------------------------------------------------------------------------------------------------------------------------------------------------------------------------------------------------------------------------------------------------------------------------------------------------------------------------------------------------------------------------------------------------------------------------------------------------|----------------------------------------------|
| [] 1. FLUSH WALL                                                                                                                      | 2 Square Feet per Linear Foot of                                                                                                            | Building Facade                                                                                                                                                                                                                                                                                                                                                                                                                                                                                                                                                                                                                                                                                                                                                                                                                                                                                                                                                                                                                                                                                                                                                                                                                                                                                                                                                                                                                                                                                                                                                                                                                                                                                                                                                                                                                                                                                                                                                                                                                                                                                                                |                                              |
| Face Change Only (2,3 & 4):  (1) 2. ROOF [ ] 3. FREE-STANDING [ ] 4. PROJECTING [ ] Existing Externally or Internally Illum           | 2 Square Feet per Linear Foot of<br>2 Traffic Lanes - 0.75 Square Fe<br>4 or more Traffic Lanes - 1.5 Sq<br>0.5 Square Feet per each Linear | et x Street Frontage uare Feet x Street Frontage Foot of Building Facade                                                                                                                                                                                                                                                                                                                                                                                                                                                                                                                                                                                                                                                                                                                                                                                                                                                                                                                                                                                                                                                                                                                                                                                                                                                                                                                                                                                                                                                                                                                                                                                                                                                                                                                                                                                                                                                                                                                                                                                                                                                       | Non-Illuminated                              |
| (1 - 4) Area of Proposed Sign 44<br>(1,2,4) Building Facade 42 Lin<br>(1 - 4) Street Frontage 175 Line<br>(2,4) Height to Top of Sign | near Feet                                                                                                                                   | Feet                                                                                                                                                                                                                                                                                                                                                                                                                                                                                                                                                                                                                                                                                                                                                                                                                                                                                                                                                                                                                                                                                                                                                                                                                                                                                                                                                                                                                                                                                                                                                                                                                                                                                                                                                                                                                                                                                                                                                                                                                                                                                                                           |                                              |
| Existing Signage/Type:                                                                                                                |                                                                                                                                             | • FOR OFFICE                                                                                                                                                                                                                                                                                                                                                                                                                                                                                                                                                                                                                                                                                                                                                                                                                                                                                                                                                                                                                                                                                                                                                                                                                                                                                                                                                                                                                                                                                                                                                                                                                                                                                                                                                                                                                                                                                                                                                                                                                                                                                                                   | EE USE ONLY ●                                |
| FREE STANDING                                                                                                                         | 45 Sq. Ft.                                                                                                                                  | Signage Allowed on Pa                                                                                                                                                                                                                                                                                                                                                                                                                                                                                                                                                                                                                                                                                                                                                                                                                                                                                                                                                                                                                                                                                                                                                                                                                                                                                                                                                                                                                                                                                                                                                                                                                                                                                                                                                                                                                                                                                                                                                                                                                                                                                                          | rcel: T-76 B                                 |
|                                                                                                                                       | Sq. Ft.                                                                                                                                     | Building                                                                                                                                                                                                                                                                                                                                                                                                                                                                                                                                                                                                                                                                                                                                                                                                                                                                                                                                                                                                                                                                                                                                                                                                                                                                                                                                                                                                                                                                                                                                                                                                                                                                                                                                                                                                                                                                                                                                                                                                                                                                                                                       | 84 Sq. Ft.                                   |
|                                                                                                                                       | Sq. Ft.                                                                                                                                     | Free-Standing                                                                                                                                                                                                                                                                                                                                                                                                                                                                                                                                                                                                                                                                                                                                                                                                                                                                                                                                                                                                                                                                                                                                                                                                                                                                                                                                                                                                                                                                                                                                                                                                                                                                                                                                                                                                                                                                                                                                                                                                                                                                                                                  | 36⊋.5 Sq. Ft.                                |
| Total Existing:                                                                                                                       | 45 Sq. Ft.                                                                                                                                  | Total Allowed:                                                                                                                                                                                                                                                                                                                                                                                                                                                                                                                                                                                                                                                                                                                                                                                                                                                                                                                                                                                                                                                                                                                                                                                                                                                                                                                                                                                                                                                                                                                                                                                                                                                                                                                                                                                                                                                                                                                                                                                                                                                                                                                 | $\supset \bigcirc \bigcirc \bigcirc$ Sq. Ft. |
| COMMENTS:                                                                                                                             |                                                                                                                                             |                                                                                                                                                                                                                                                                                                                                                                                                                                                                                                                                                                                                                                                                                                                                                                                                                                                                                                                                                                                                                                                                                                                                                                                                                                                                                                                                                                                                                                                                                                                                                                                                                                                                                                                                                                                                                                                                                                                                                                                                                                                                                                                                |                                              |
| proposed and existing signage including and locations.  applicant's Signature  ENEST W S MTT W  (White: Community Development)        | g types, dimensions, lettering,                                                                                                             | when the streets, alleys, expenses the streets, alleys, expenses the streets and the streets alleys, expenses the streets alleys alleys alleys all the streets alleys all the streets alleys all alleys alleys alleys alleys alleys alleys all alleys all alleys alleys all alleys alleys alleys alleys alleys alleys alleys all all alleys alleys alleys alleys alleys alleys alleys alleys all alleys all alleys al |                                              |