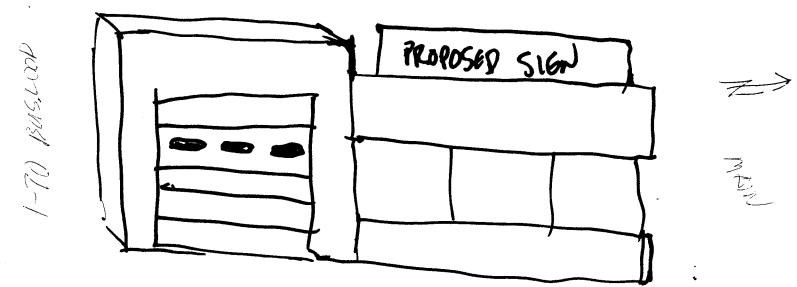

## Sign Permit

Community Development Department

Permit No.

Date Submitted 10/12/98

(Pink: Code Enforcement)

| 250 North 5th Street  Grand Junction, CO 81501 (970) 244-1430                                     |                                         | FEE \$ $25.00$ Tax Schedule $2945 - 133 - 16 - 668$ Zone $6-2$                                           |                 |  |
|---------------------------------------------------------------------------------------------------|-----------------------------------------|----------------------------------------------------------------------------------------------------------|-----------------|--|
| BUSINESS NAME FAIRMAY<br>STREET ADDRESS 1801 MAIN<br>PROPERTY OWNER CLARENC<br>OWNER ADDRESS 2540 | LICE<br>E SIMPSON ADDI                  | TRACTOR <u>SIGNOAL</u><br>NSE NO. <u>2980251</u><br>RESS <u>/0457/VDEJEN</u><br>EPHONE NO. <u>241</u> -6 |                 |  |
| [ ] 1. FLUSH WALL  Face Change Only (2,3 & 4):                                                    | 2 Square Feet per Linear Foot o         | f Building Facade                                                                                        |                 |  |
| (1 - 4) Street Frontage Will 1                                                                    | Square Feet Linear Feet Linear Feet /75 | eet x Street Frontage quare Feet x Street Frontage Foot of Building Facade eal Service                   | Non-Illuminated |  |
| (2,4) Height to Top of Sign  Existing Signage/Type:                                               | Feet Clearance to Grade                 | Feet FOR OFFI                                                                                            | CE LICE ONLY    |  |
| DAISTING SIGNAGE TYPE.                                                                            | Sq. Ft.                                 | ● FOR OFFICE USE ONLY ●  Signage Allowed on Parcel: 1-70 3                                               |                 |  |
| 7 9 7 9                                                                                           | Sq. Ft.                                 | Building                                                                                                 | 84 Sq. Ft.      |  |
|                                                                                                   | Sq. Ft.                                 | Free-Standing                                                                                            | 2625 Sq. Ft.    |  |
| Total Existing:                                                                                   | Sq. Ft.                                 | Total Allowed:                                                                                           | 262.5 Sq. Ft.   |  |
| COMMENTS:                                                                                         |                                         |                                                                                                          |                 |  |
| NOTE: No sign may exceed 300 s proposed and existing signage include                              |                                         |                                                                                                          |                 |  |

| BUSINESS NAME FAIR WAY AU<br>STREET ADDRESS 1801 MAIN G<br>PROPERTY OWNER CLARENCE<br>OWNER ADDRESS 2540 6                            | LICEN  LICEN  ADDR                                                                                                                          | RACTOR 5/6N G<br>ISE NO. 2980 25/<br>ESS 1048 (N) EPG<br>PHONE NO. 29164                                                                                                                                                                                                                                                                                                                                                                                                                                                                                                                                                                                                                                                                                                                                                                                                                                                                                                                                                                                                                                                                                                                                                                                                                                                                                                                                                                                                                                                                                                                                                                                                                                                                                                                                                                                                                                                                                                                                                                                                                                                       | DENT AVE #A-10.                              |
|---------------------------------------------------------------------------------------------------------------------------------------|---------------------------------------------------------------------------------------------------------------------------------------------|--------------------------------------------------------------------------------------------------------------------------------------------------------------------------------------------------------------------------------------------------------------------------------------------------------------------------------------------------------------------------------------------------------------------------------------------------------------------------------------------------------------------------------------------------------------------------------------------------------------------------------------------------------------------------------------------------------------------------------------------------------------------------------------------------------------------------------------------------------------------------------------------------------------------------------------------------------------------------------------------------------------------------------------------------------------------------------------------------------------------------------------------------------------------------------------------------------------------------------------------------------------------------------------------------------------------------------------------------------------------------------------------------------------------------------------------------------------------------------------------------------------------------------------------------------------------------------------------------------------------------------------------------------------------------------------------------------------------------------------------------------------------------------------------------------------------------------------------------------------------------------------------------------------------------------------------------------------------------------------------------------------------------------------------------------------------------------------------------------------------------------|----------------------------------------------|
| [] 1. FLUSH WALL                                                                                                                      | 2 Square Feet per Linear Foot of                                                                                                            | Building Facade                                                                                                                                                                                                                                                                                                                                                                                                                                                                                                                                                                                                                                                                                                                                                                                                                                                                                                                                                                                                                                                                                                                                                                                                                                                                                                                                                                                                                                                                                                                                                                                                                                                                                                                                                                                                                                                                                                                                                                                                                                                                                                                |                                              |
| Face Change Only (2,3 & 4):  (1) 2. ROOF [ ] 3. FREE-STANDING [ ] 4. PROJECTING [ ] Existing Externally or Internally Illum           | 2 Square Feet per Linear Foot of<br>2 Traffic Lanes - 0.75 Square Fe<br>4 or more Traffic Lanes - 1.5 Sq<br>0.5 Square Feet per each Linear | et x Street Frontage uare Feet x Street Frontage Foot of Building Facade                                                                                                                                                                                                                                                                                                                                                                                                                                                                                                                                                                                                                                                                                                                                                                                                                                                                                                                                                                                                                                                                                                                                                                                                                                                                                                                                                                                                                                                                                                                                                                                                                                                                                                                                                                                                                                                                                                                                                                                                                                                       | Non-Illuminated                              |
| (1 - 4) Area of Proposed Sign 44<br>(1,2,4) Building Facade 42 Lin<br>(1 - 4) Street Frontage 175 Line<br>(2,4) Height to Top of Sign | near Feet                                                                                                                                   | Feet                                                                                                                                                                                                                                                                                                                                                                                                                                                                                                                                                                                                                                                                                                                                                                                                                                                                                                                                                                                                                                                                                                                                                                                                                                                                                                                                                                                                                                                                                                                                                                                                                                                                                                                                                                                                                                                                                                                                                                                                                                                                                                                           |                                              |
| Existing Signage/Type:                                                                                                                |                                                                                                                                             | • FOR OFFICE                                                                                                                                                                                                                                                                                                                                                                                                                                                                                                                                                                                                                                                                                                                                                                                                                                                                                                                                                                                                                                                                                                                                                                                                                                                                                                                                                                                                                                                                                                                                                                                                                                                                                                                                                                                                                                                                                                                                                                                                                                                                                                                   | EE USE ONLY ●                                |
| FREE STANDING                                                                                                                         | 45 Sq. Ft.                                                                                                                                  | Signage Allowed on Pa                                                                                                                                                                                                                                                                                                                                                                                                                                                                                                                                                                                                                                                                                                                                                                                                                                                                                                                                                                                                                                                                                                                                                                                                                                                                                                                                                                                                                                                                                                                                                                                                                                                                                                                                                                                                                                                                                                                                                                                                                                                                                                          | rcel: T-76 B                                 |
|                                                                                                                                       | Sq. Ft.                                                                                                                                     | Building                                                                                                                                                                                                                                                                                                                                                                                                                                                                                                                                                                                                                                                                                                                                                                                                                                                                                                                                                                                                                                                                                                                                                                                                                                                                                                                                                                                                                                                                                                                                                                                                                                                                                                                                                                                                                                                                                                                                                                                                                                                                                                                       | 84 Sq. Ft.                                   |
|                                                                                                                                       | Sq. Ft.                                                                                                                                     | Free-Standing                                                                                                                                                                                                                                                                                                                                                                                                                                                                                                                                                                                                                                                                                                                                                                                                                                                                                                                                                                                                                                                                                                                                                                                                                                                                                                                                                                                                                                                                                                                                                                                                                                                                                                                                                                                                                                                                                                                                                                                                                                                                                                                  | 36⊋.5 Sq. Ft.                                |
| Total Existing:                                                                                                                       | 45 Sq. Ft.                                                                                                                                  | Total Allowed:                                                                                                                                                                                                                                                                                                                                                                                                                                                                                                                                                                                                                                                                                                                                                                                                                                                                                                                                                                                                                                                                                                                                                                                                                                                                                                                                                                                                                                                                                                                                                                                                                                                                                                                                                                                                                                                                                                                                                                                                                                                                                                                 | $\supset \bigcirc \bigcirc \bigcirc$ Sq. Ft. |
| COMMENTS:                                                                                                                             |                                                                                                                                             |                                                                                                                                                                                                                                                                                                                                                                                                                                                                                                                                                                                                                                                                                                                                                                                                                                                                                                                                                                                                                                                                                                                                                                                                                                                                                                                                                                                                                                                                                                                                                                                                                                                                                                                                                                                                                                                                                                                                                                                                                                                                                                                                |                                              |
| proposed and existing signage including and locations.  applicant's Signature  ENEST W S MTT W  (White: Community Development)        | g types, dimensions, lettering,                                                                                                             | when the streets, alleys, expenses the streets, alleys, expenses the streets and the streets alleys, expenses the streets alleys alleys alleys all the streets alleys all the streets alleys all alleys alleys alleys alleys alleys alleys all alleys all alleys alleys all alleys alleys alleys alleys alleys alleys alleys all all alleys alleys alleys alleys alleys alleys alleys alleys all alleys all alleys al |                                              |