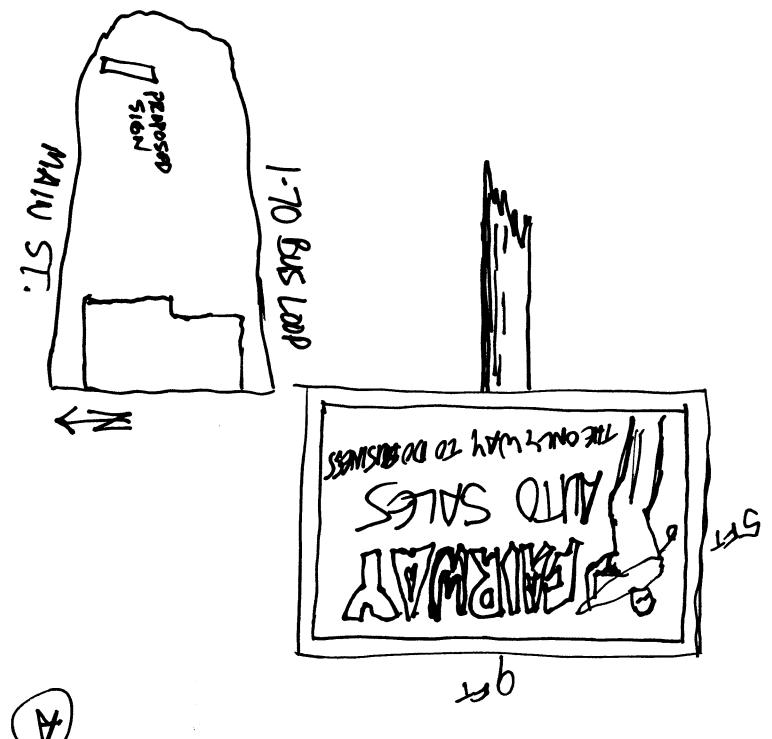

## Sign Permit

Community Development Department

Permit No.

Date Submitted 10/12/98

(Pink: Code Enforcement)

| 250 North 5th Street  Grand Junction, CO 81501 (970) 244-1430                                     |                                         | FEE \$ $25.00$ Tax Schedule $2945 - 133 - 16 - 668$ Zone $6-2$                                           |                 |  |
|---------------------------------------------------------------------------------------------------|-----------------------------------------|----------------------------------------------------------------------------------------------------------|-----------------|--|
| BUSINESS NAME FAIRMAY<br>STREET ADDRESS 1801 MAIN<br>PROPERTY OWNER CLARENC<br>OWNER ADDRESS 2540 | LICE<br>E SIMPSON ADDI                  | TRACTOR <u>SIGNOAL</u><br>NSE NO. <u>2980251</u><br>RESS <u>/0457/VDEJEN</u><br>EPHONE NO. <u>241</u> -6 |                 |  |
| [ ] 1. FLUSH WALL  Face Change Only (2,3 & 4):                                                    | 2 Square Feet per Linear Foot o         | f Building Facade                                                                                        |                 |  |
| (1 - 4) Street Frontage Will 1                                                                    | Square Feet Linear Feet Linear Feet /75 | eet x Street Frontage quare Feet x Street Frontage Foot of Building Facade eal Service                   | Non-Illuminated |  |
| (2,4) Height to Top of Sign  Existing Signage/Type:                                               | Feet Clearance to Grade                 | Feet FOR OFFI                                                                                            | CE LICE ONLY    |  |
| DAISTING SIGNAGE TYPE.                                                                            | Sq. Ft.                                 | ● FOR OFFICE USE ONLY ●  Signage Allowed on Parcel: 1-70 3                                               |                 |  |
| 7 9 7 9                                                                                           | Sq. Ft.                                 | Building                                                                                                 | 84 Sq. Ft.      |  |
|                                                                                                   | Sq. Ft.                                 | Free-Standing                                                                                            | 2625 Sq. Ft.    |  |
| Total Existing:                                                                                   | Sq. Ft.                                 | Total Allowed:                                                                                           | 262.5 Sq. Ft.   |  |
| COMMENTS:                                                                                         |                                         |                                                                                                          |                 |  |
| NOTE: No sign may exceed 300 s proposed and existing signage include                              |                                         |                                                                                                          |                 |  |

| BUSINESS NAME FAIR WAY AU<br>STREET ADDRESS 1801 MAIN G<br>PROPERTY OWNER CLARENCE<br>OWNER ADDRESS 2540 6                            | LICEN  LICEN  ADDR                                                                                                                          | RACTOR 5/6N G<br>ISE NO. 2980 25/<br>ESS 1048 (N) EPG<br>PHONE NO. 29164                                                                                                                                                                                                                                                                                                                                                                                                                                                                                                                                                                                                                                                                                                                                                                                                                                                                                                                                                                                                                                                                                                                                                                                                                                                                                                                                                                                                                                                                                                                                                                                                                                                                                                                                                                                                                                                                                                                                                                                                                                                       | DENT AVE #A-10.                              |
|---------------------------------------------------------------------------------------------------------------------------------------|---------------------------------------------------------------------------------------------------------------------------------------------|--------------------------------------------------------------------------------------------------------------------------------------------------------------------------------------------------------------------------------------------------------------------------------------------------------------------------------------------------------------------------------------------------------------------------------------------------------------------------------------------------------------------------------------------------------------------------------------------------------------------------------------------------------------------------------------------------------------------------------------------------------------------------------------------------------------------------------------------------------------------------------------------------------------------------------------------------------------------------------------------------------------------------------------------------------------------------------------------------------------------------------------------------------------------------------------------------------------------------------------------------------------------------------------------------------------------------------------------------------------------------------------------------------------------------------------------------------------------------------------------------------------------------------------------------------------------------------------------------------------------------------------------------------------------------------------------------------------------------------------------------------------------------------------------------------------------------------------------------------------------------------------------------------------------------------------------------------------------------------------------------------------------------------------------------------------------------------------------------------------------------------|----------------------------------------------|
| [] 1. FLUSH WALL                                                                                                                      | 2 Square Feet per Linear Foot of                                                                                                            | Building Facade                                                                                                                                                                                                                                                                                                                                                                                                                                                                                                                                                                                                                                                                                                                                                                                                                                                                                                                                                                                                                                                                                                                                                                                                                                                                                                                                                                                                                                                                                                                                                                                                                                                                                                                                                                                                                                                                                                                                                                                                                                                                                                                |                                              |
| Face Change Only (2,3 & 4):  (1) 2. ROOF [ ] 3. FREE-STANDING [ ] 4. PROJECTING [ ] Existing Externally or Internally Illum           | 2 Square Feet per Linear Foot of<br>2 Traffic Lanes - 0.75 Square Fe<br>4 or more Traffic Lanes - 1.5 Sq<br>0.5 Square Feet per each Linear | et x Street Frontage uare Feet x Street Frontage Foot of Building Facade                                                                                                                                                                                                                                                                                                                                                                                                                                                                                                                                                                                                                                                                                                                                                                                                                                                                                                                                                                                                                                                                                                                                                                                                                                                                                                                                                                                                                                                                                                                                                                                                                                                                                                                                                                                                                                                                                                                                                                                                                                                       | Non-Illuminated                              |
| (1 - 4) Area of Proposed Sign 44<br>(1,2,4) Building Facade 42 Lin<br>(1 - 4) Street Frontage 175 Line<br>(2,4) Height to Top of Sign | near Feet                                                                                                                                   | Feet                                                                                                                                                                                                                                                                                                                                                                                                                                                                                                                                                                                                                                                                                                                                                                                                                                                                                                                                                                                                                                                                                                                                                                                                                                                                                                                                                                                                                                                                                                                                                                                                                                                                                                                                                                                                                                                                                                                                                                                                                                                                                                                           |                                              |
| Existing Signage/Type:                                                                                                                |                                                                                                                                             | • FOR OFFICE                                                                                                                                                                                                                                                                                                                                                                                                                                                                                                                                                                                                                                                                                                                                                                                                                                                                                                                                                                                                                                                                                                                                                                                                                                                                                                                                                                                                                                                                                                                                                                                                                                                                                                                                                                                                                                                                                                                                                                                                                                                                                                                   | EE USE ONLY ●                                |
| FREE STANDING                                                                                                                         | 45 Sq. Ft.                                                                                                                                  | Signage Allowed on Pa                                                                                                                                                                                                                                                                                                                                                                                                                                                                                                                                                                                                                                                                                                                                                                                                                                                                                                                                                                                                                                                                                                                                                                                                                                                                                                                                                                                                                                                                                                                                                                                                                                                                                                                                                                                                                                                                                                                                                                                                                                                                                                          | rcel: T-76 B                                 |
|                                                                                                                                       | Sq. Ft.                                                                                                                                     | Building                                                                                                                                                                                                                                                                                                                                                                                                                                                                                                                                                                                                                                                                                                                                                                                                                                                                                                                                                                                                                                                                                                                                                                                                                                                                                                                                                                                                                                                                                                                                                                                                                                                                                                                                                                                                                                                                                                                                                                                                                                                                                                                       | 84 Sq. Ft.                                   |
|                                                                                                                                       | Sq. Ft.                                                                                                                                     | Free-Standing                                                                                                                                                                                                                                                                                                                                                                                                                                                                                                                                                                                                                                                                                                                                                                                                                                                                                                                                                                                                                                                                                                                                                                                                                                                                                                                                                                                                                                                                                                                                                                                                                                                                                                                                                                                                                                                                                                                                                                                                                                                                                                                  | 36⊋.5 Sq. Ft.                                |
| Total Existing:                                                                                                                       | 45 Sq. Ft.                                                                                                                                  | Total Allowed:                                                                                                                                                                                                                                                                                                                                                                                                                                                                                                                                                                                                                                                                                                                                                                                                                                                                                                                                                                                                                                                                                                                                                                                                                                                                                                                                                                                                                                                                                                                                                                                                                                                                                                                                                                                                                                                                                                                                                                                                                                                                                                                 | $\supset \bigcirc \bigcirc \bigcirc$ Sq. Ft. |
| COMMENTS:                                                                                                                             |                                                                                                                                             |                                                                                                                                                                                                                                                                                                                                                                                                                                                                                                                                                                                                                                                                                                                                                                                                                                                                                                                                                                                                                                                                                                                                                                                                                                                                                                                                                                                                                                                                                                                                                                                                                                                                                                                                                                                                                                                                                                                                                                                                                                                                                                                                |                                              |
| proposed and existing signage including and locations.  applicant's Signature  ENEST W S MTT W  (White: Community Development)        | g types, dimensions, lettering,                                                                                                             | when the streets, alleys, expenses the streets, alleys, expenses the streets and the streets alleys, expenses the streets alleys alleys alleys all the streets alleys all the streets alleys all alleys alleys alleys alleys alleys alleys all alleys all alleys alleys all alleys alleys alleys alleys alleys alleys alleys all all alleys alleys alleys alleys alleys alleys alleys alleys all alleys all alleys al |                                              |