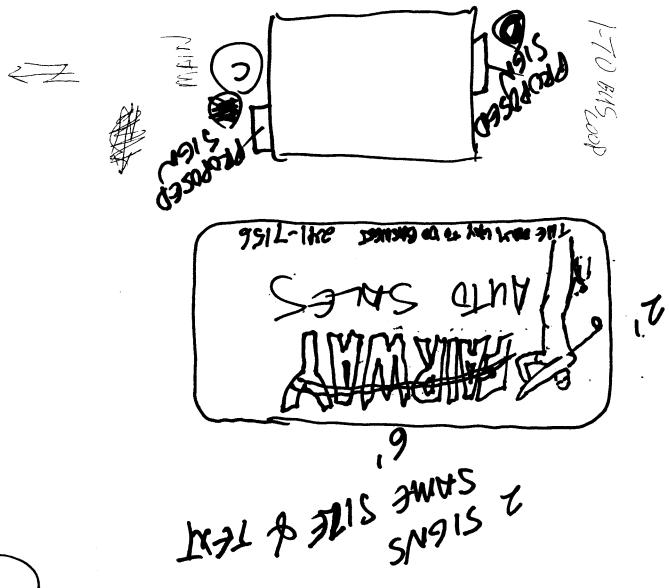

## Sign Permit

Community Development Department

Permit No.

Date Submitted 10/12/98

(Pink: Code Enforcement)

| 250 North 5th Street  Grand Junction, CO 81501 (970) 244-1430                                     |                                         | FEE \$ $25.00$ Tax Schedule $2945 - 133 - 16 - 668$ Zone $6-2$                                           |                 |  |
|---------------------------------------------------------------------------------------------------|-----------------------------------------|----------------------------------------------------------------------------------------------------------|-----------------|--|
| BUSINESS NAME FAIRMAY<br>STREET ADDRESS 1801 MAIN<br>PROPERTY OWNER CLARENC<br>OWNER ADDRESS 2540 | LICE<br>E SIMPSON ADDI                  | TRACTOR <u>SIGNOAL</u><br>NSE NO. <u>2980251</u><br>RESS <u>/0457/VDEJEN</u><br>EPHONE NO. <u>241</u> -6 |                 |  |
| [ ] 1. FLUSH WALL  Face Change Only (2,3 & 4):                                                    | 2 Square Feet per Linear Foot o         | f Building Facade                                                                                        |                 |  |
| (1 - 4) Street Frontage Will 1                                                                    | Square Feet Linear Feet Linear Feet /75 | eet x Street Frontage quare Feet x Street Frontage Foot of Building Facade eal Service                   | Non-Illuminated |  |
| (2,4) Height to Top of Sign  Existing Signage/Type:                                               | Feet Clearance to Grade                 | Feet FOR OFFI                                                                                            | CE LICE ONLY    |  |
| DAISTING SIGNAGE TYPE.                                                                            | Sq. Ft.                                 | ● FOR OFFICE USE ONLY ●  Signage Allowed on Parcel: 1-70 3                                               |                 |  |
| 7 9 7 9                                                                                           | Sq. Ft.                                 | Building                                                                                                 | 84 Sq. Ft.      |  |
|                                                                                                   | Sq. Ft.                                 | Free-Standing                                                                                            | 2625 Sq. Ft.    |  |
| Total Existing:                                                                                   | Sq. Ft.                                 | Total Allowed:                                                                                           | 262.5 Sq. Ft.   |  |
| COMMENTS:                                                                                         |                                         |                                                                                                          |                 |  |
| NOTE: No sign may exceed 300 s proposed and existing signage include                              |                                         |                                                                                                          |                 |  |

| BUSINESS NAME FAIR WAY AU<br>STREET ADDRESS 1801 MAIN G<br>PROPERTY OWNER CLARENCE<br>OWNER ADDRESS 2540 6                            | LICEN  LICEN  ADDR                                                                                                                          | RACTOR 5/6N G<br>ISE NO. 2980 25/<br>ESS 1048 (N) EPG<br>PHONE NO. 29164                                                                                                                                                                                                                                                                                                                                                                                                                                                                                                                                                                                                                                                                                                                                                                                                                                                                                                                                                                                                                                                                                                                                                                                                                                                                                                                                                                                                                                                                                                                                                                                                                                                                                                                                                                                                                                                                                                                                                                                                                                                       | DENT AVE #A-10.                              |
|---------------------------------------------------------------------------------------------------------------------------------------|---------------------------------------------------------------------------------------------------------------------------------------------|--------------------------------------------------------------------------------------------------------------------------------------------------------------------------------------------------------------------------------------------------------------------------------------------------------------------------------------------------------------------------------------------------------------------------------------------------------------------------------------------------------------------------------------------------------------------------------------------------------------------------------------------------------------------------------------------------------------------------------------------------------------------------------------------------------------------------------------------------------------------------------------------------------------------------------------------------------------------------------------------------------------------------------------------------------------------------------------------------------------------------------------------------------------------------------------------------------------------------------------------------------------------------------------------------------------------------------------------------------------------------------------------------------------------------------------------------------------------------------------------------------------------------------------------------------------------------------------------------------------------------------------------------------------------------------------------------------------------------------------------------------------------------------------------------------------------------------------------------------------------------------------------------------------------------------------------------------------------------------------------------------------------------------------------------------------------------------------------------------------------------------|----------------------------------------------|
| [] 1. FLUSH WALL                                                                                                                      | 2 Square Feet per Linear Foot of                                                                                                            | Building Facade                                                                                                                                                                                                                                                                                                                                                                                                                                                                                                                                                                                                                                                                                                                                                                                                                                                                                                                                                                                                                                                                                                                                                                                                                                                                                                                                                                                                                                                                                                                                                                                                                                                                                                                                                                                                                                                                                                                                                                                                                                                                                                                |                                              |
| Face Change Only (2,3 & 4):  (1) 2. ROOF [ ] 3. FREE-STANDING [ ] 4. PROJECTING [ ] Existing Externally or Internally Illum           | 2 Square Feet per Linear Foot of<br>2 Traffic Lanes - 0.75 Square Fe<br>4 or more Traffic Lanes - 1.5 Sq<br>0.5 Square Feet per each Linear | et x Street Frontage uare Feet x Street Frontage Foot of Building Facade                                                                                                                                                                                                                                                                                                                                                                                                                                                                                                                                                                                                                                                                                                                                                                                                                                                                                                                                                                                                                                                                                                                                                                                                                                                                                                                                                                                                                                                                                                                                                                                                                                                                                                                                                                                                                                                                                                                                                                                                                                                       | Non-Illuminated                              |
| (1 - 4) Area of Proposed Sign 44<br>(1,2,4) Building Facade 42 Lin<br>(1 - 4) Street Frontage 175 Line<br>(2,4) Height to Top of Sign | near Feet                                                                                                                                   | Feet                                                                                                                                                                                                                                                                                                                                                                                                                                                                                                                                                                                                                                                                                                                                                                                                                                                                                                                                                                                                                                                                                                                                                                                                                                                                                                                                                                                                                                                                                                                                                                                                                                                                                                                                                                                                                                                                                                                                                                                                                                                                                                                           |                                              |
| Existing Signage/Type:                                                                                                                |                                                                                                                                             | • FOR OFFICE                                                                                                                                                                                                                                                                                                                                                                                                                                                                                                                                                                                                                                                                                                                                                                                                                                                                                                                                                                                                                                                                                                                                                                                                                                                                                                                                                                                                                                                                                                                                                                                                                                                                                                                                                                                                                                                                                                                                                                                                                                                                                                                   | EE USE ONLY ●                                |
| FREE STANDING                                                                                                                         | 45 Sq. Ft.                                                                                                                                  | Signage Allowed on Pa                                                                                                                                                                                                                                                                                                                                                                                                                                                                                                                                                                                                                                                                                                                                                                                                                                                                                                                                                                                                                                                                                                                                                                                                                                                                                                                                                                                                                                                                                                                                                                                                                                                                                                                                                                                                                                                                                                                                                                                                                                                                                                          | rcel: T-76 B                                 |
|                                                                                                                                       | Sq. Ft.                                                                                                                                     | Building                                                                                                                                                                                                                                                                                                                                                                                                                                                                                                                                                                                                                                                                                                                                                                                                                                                                                                                                                                                                                                                                                                                                                                                                                                                                                                                                                                                                                                                                                                                                                                                                                                                                                                                                                                                                                                                                                                                                                                                                                                                                                                                       | 84 Sq. Ft.                                   |
|                                                                                                                                       | Sq. Ft.                                                                                                                                     | Free-Standing                                                                                                                                                                                                                                                                                                                                                                                                                                                                                                                                                                                                                                                                                                                                                                                                                                                                                                                                                                                                                                                                                                                                                                                                                                                                                                                                                                                                                                                                                                                                                                                                                                                                                                                                                                                                                                                                                                                                                                                                                                                                                                                  | 36⊋.5 Sq. Ft.                                |
| Total Existing:                                                                                                                       | 45 Sq. Ft.                                                                                                                                  | Total Allowed:                                                                                                                                                                                                                                                                                                                                                                                                                                                                                                                                                                                                                                                                                                                                                                                                                                                                                                                                                                                                                                                                                                                                                                                                                                                                                                                                                                                                                                                                                                                                                                                                                                                                                                                                                                                                                                                                                                                                                                                                                                                                                                                 | $\supset \bigcirc \bigcirc \bigcirc$ Sq. Ft. |
| COMMENTS:                                                                                                                             |                                                                                                                                             |                                                                                                                                                                                                                                                                                                                                                                                                                                                                                                                                                                                                                                                                                                                                                                                                                                                                                                                                                                                                                                                                                                                                                                                                                                                                                                                                                                                                                                                                                                                                                                                                                                                                                                                                                                                                                                                                                                                                                                                                                                                                                                                                |                                              |
| proposed and existing signage including and locations.  applicant's Signature  ENEST W S MTT W  (White: Community Development)        | g types, dimensions, lettering,                                                                                                             | when the streets, alleys, expenses the streets, alleys, expenses the streets and the streets alleys, expenses the streets alleys alleys alleys all the streets alleys all the streets alleys all alleys alleys alleys alleys alleys alleys all alleys all alleys alleys all alleys alleys alleys alleys alleys alleys alleys all all alleys alleys alleys alleys alleys alleys alleys alleys all alleys all alleys al |                                              |