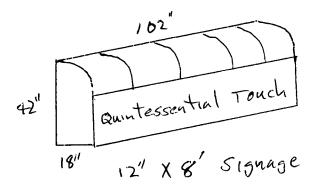

## $S_{\text{IGN}} \, C_{\text{LEARANCE}}$

| OLORASO .                                                                                                                      | Clearance No. <u>65149</u> Date Submitted <u>5-5-98</u> FEE\$ 25°° |                                                                |                                                               |                                     |                     |  |
|--------------------------------------------------------------------------------------------------------------------------------|--------------------------------------------------------------------|----------------------------------------------------------------|---------------------------------------------------------------|-------------------------------------|---------------------|--|
| Community Development                                                                                                          |                                                                    |                                                                |                                                               |                                     |                     |  |
| 250 North 5th Street                                                                                                           |                                                                    |                                                                |                                                               |                                     |                     |  |
| Grand Junction, CO 815                                                                                                         | 501                                                                | Tax Sche                                                       | dule <u>2945-12</u><br>B-3                                    | 2-00-109                            | Î                   |  |
| (970) 244-1430                                                                                                                 | 1910                                                               | Zone                                                           | B-3                                                           |                                     |                     |  |
|                                                                                                                                | _                                                                  |                                                                |                                                               |                                     |                     |  |
| The Quintess BUSINESS NAME 1208 Orch STREET ADDRESS 1910 1245 St. PROPERTY OWNER ACK BEV                                       | reet Ave                                                           | CONTR                                                          | ACTOR <u>(4nua</u><br>ENO. <u>2980181</u><br>SS <u>580</u> 25 |                                     | ts                  |  |
| OWNER ADDRESS 417 North                                                                                                        | TELEPHONE NO. 242-1453                                             |                                                                |                                                               |                                     |                     |  |
| 2 Sq<br>2 Tr<br>3. FREE-STANDING<br>4 or<br>1 4. PROJECTING                                                                    | more Traffic Lan<br>Square Feet per ea                             | ear Foot of I<br>Square Feet<br>les - 1.5 Squa<br>ach Linear F | -                                                             |                                     |                     |  |
| [ ] Externally Illuminated                                                                                                     | [ ] Externally Illuminated [X Internally Illuminated               |                                                                |                                                               |                                     | [ ] Non-Illuminated |  |
| (1 - 4) Street Frontage TO Linear For (2,4,5) Height to Top of Sign Fer (5) Distance from all Existing Off-Premise             | et Clearance to                                                    | · · · · · · · · · · · · · · · · · · ·                          | Feet Feet                                                     |                                     |                     |  |
| Existing Signage/Type: 12 74 57                                                                                                |                                                                    |                                                                | ● FOR OFFICE USE ONLY ●                                       |                                     |                     |  |
| MUZITALDING                                                                                                                    | ZUESTANDING 96 Sq. Ft.                                             |                                                                |                                                               | Signage Allowed on Parcel:   ZTH ST |                     |  |
| FUSHWALL (FACINDIZTH ST)                                                                                                       | 59                                                                 | Sq. Ft.                                                        | Building                                                      | 462                                 | Sq. Ft.             |  |
|                                                                                                                                |                                                                    | Sq. Ft.                                                        | Free-Standing                                                 | 255                                 | Sq. Ft.             |  |
| Total Existing:                                                                                                                | 155                                                                | Sq. Ft.                                                        | Total Allowed:                                                | 462                                 | Sq. Ft.             |  |
|                                                                                                                                |                                                                    |                                                                |                                                               |                                     |                     |  |
| COMMENTS:                                                                                                                      |                                                                    | *****                                                          |                                                               |                                     |                     |  |
| -                                                                                                                              |                                                                    |                                                                |                                                               | ALVE U.S.                           |                     |  |
| NOTE: No sign may exceed 300 square for proposed and existing signage including type and locations.  A SEPARATE PERMIT FOR A A | es, dimensions,                                                    | lettering, al                                                  | butting streets, alleys,                                      | easements, prop                     | sketch<br>erty line |  |
| 9,0,lb                                                                                                                         | 5-5-98                                                             | Bil                                                            | l Nilh                                                        | <u> </u>                            | 8.98                |  |
| Applicant's Signature I                                                                                                        | Date C                                                             | Community                                                      | <b>Development Approv</b>                                     | al Date                             |                     |  |
| (White: Community Development) (Canar                                                                                          | y: Applicant)                                                      | (Pink: B                                                       | uilding Dept) (Gold                                           | denrod: Code En                     | forcemen            |  |