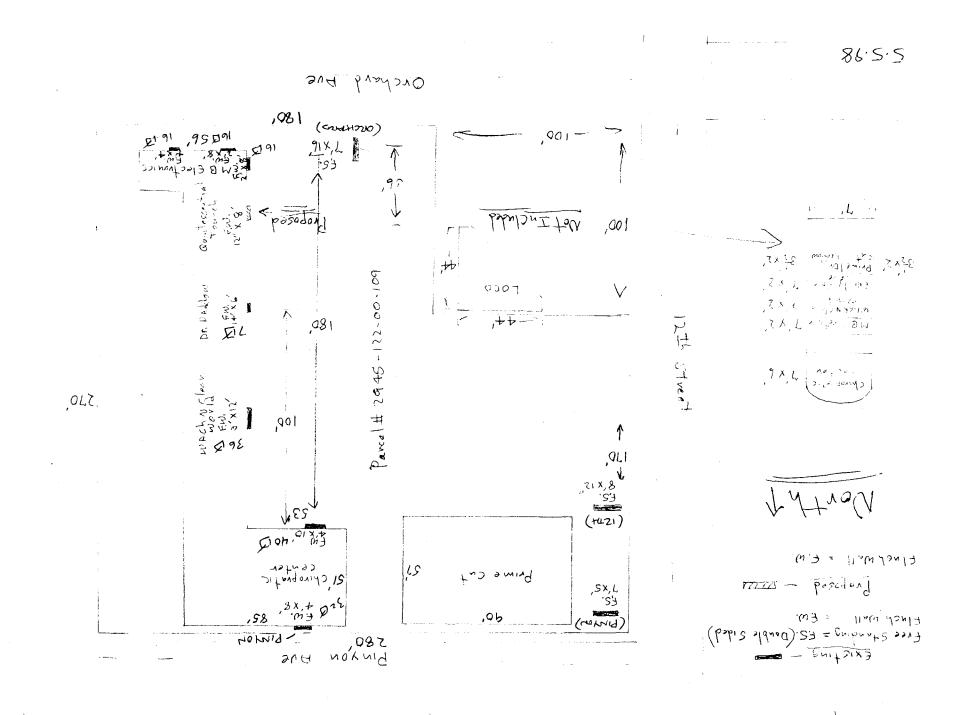

## $S_{\text{IGN}} \, C_{\text{LEARANCE}}$

| OLORASO .                                                                                                                      | Clearance No. <u>65149</u> Date Submitted <u>5-5-98</u> FEE\$ 25°° |                                                                |                                                               |                                     |                     |  |
|--------------------------------------------------------------------------------------------------------------------------------|--------------------------------------------------------------------|----------------------------------------------------------------|---------------------------------------------------------------|-------------------------------------|---------------------|--|
| Community Development                                                                                                          |                                                                    |                                                                |                                                               |                                     |                     |  |
| 250 North 5th Street                                                                                                           |                                                                    |                                                                |                                                               |                                     |                     |  |
| Grand Junction, CO 815                                                                                                         | 501                                                                | Tax Sche                                                       | dule <u>2945-12</u><br>B-3                                    | 2-00-109                            | Î                   |  |
| (970) 244-1430                                                                                                                 | 1910                                                               | Zone                                                           | B-3                                                           |                                     |                     |  |
|                                                                                                                                | _                                                                  |                                                                |                                                               |                                     |                     |  |
| The Quintess BUSINESS NAME 1208 Orch STREET ADDRESS 1910 1245 St. PROPERTY OWNER ACK BEV                                       | reet Ave                                                           | CONTR                                                          | ACTOR <u>(4nua</u><br>ENO. <u>2980181</u><br>SS <u>580</u> 25 |                                     | ts                  |  |
| OWNER ADDRESS 417 North                                                                                                        | TELEPHONE NO. 242-1453                                             |                                                                |                                                               |                                     |                     |  |
| 2 Sq<br>2 Tr<br>3. FREE-STANDING<br>4 or<br>1 4. PROJECTING                                                                    | more Traffic Lan<br>Square Feet per ea                             | ear Foot of I<br>Square Feet<br>les - 1.5 Squa<br>ach Linear F | -                                                             |                                     |                     |  |
| [ ] Externally Illuminated                                                                                                     | [ ] Externally Illuminated [X Internally Illuminated               |                                                                |                                                               |                                     | [ ] Non-Illuminated |  |
| (1 - 4) Street Frontage TO Linear For (2,4,5) Height to Top of Sign Fer (5) Distance from all Existing Off-Premise             | et Clearance to                                                    | · · · · · · · · · · · · · · · · · · ·                          | Feet Feet                                                     |                                     |                     |  |
| Existing Signage/Type: 12 74 57                                                                                                |                                                                    |                                                                | ● FOR OFFICE USE ONLY ●                                       |                                     |                     |  |
| MUZITALDING                                                                                                                    | ZUESTANDING 96 Sq. Ft.                                             |                                                                |                                                               | Signage Allowed on Parcel:   ZTH ST |                     |  |
| FUSHWALL (FACINDIZTH ST)                                                                                                       | 59                                                                 | Sq. Ft.                                                        | Building                                                      | 462                                 | Sq. Ft.             |  |
|                                                                                                                                |                                                                    | Sq. Ft.                                                        | Free-Standing                                                 | 255                                 | Sq. Ft.             |  |
| Total Existing:                                                                                                                | 155                                                                | Sq. Ft.                                                        | Total Allowed:                                                | 462                                 | Sq. Ft.             |  |
|                                                                                                                                |                                                                    |                                                                |                                                               |                                     |                     |  |
| COMMENTS:                                                                                                                      |                                                                    | *****                                                          |                                                               |                                     |                     |  |
| -                                                                                                                              |                                                                    |                                                                |                                                               | ALVE U.S.                           |                     |  |
| NOTE: No sign may exceed 300 square for proposed and existing signage including type and locations.  A SEPARATE PERMIT FOR A A | es, dimensions,                                                    | lettering, al                                                  | butting streets, alleys,                                      | easements, prop                     | sketch<br>erty line |  |
| 9,0,lb                                                                                                                         | 5-5-98                                                             | Bil                                                            | l Nilh                                                        | <u> </u>                            | 8.98                |  |
| Applicant's Signature I                                                                                                        | Date C                                                             | Community                                                      | <b>Development Approv</b>                                     | al Date                             |                     |  |
| (White: Community Development) (Canar                                                                                          | y: Applicant)                                                      | (Pink: B                                                       | uilding Dept) (Gold                                           | denrod: Code En                     | forcemen            |  |