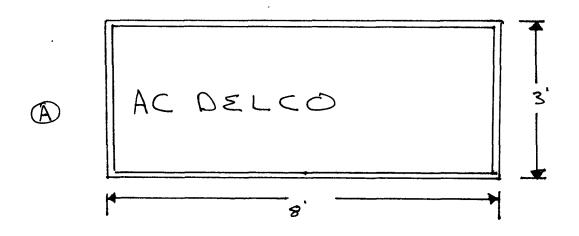

|                                      | detectives:                                                                                               |                                                                      |                                                          |                                   |                    |  |
|--------------------------------------|-----------------------------------------------------------------------------------------------------------|----------------------------------------------------------------------|----------------------------------------------------------|-----------------------------------|--------------------|--|
| BUSINESS NA                          | AME Performance                                                                                           | Dadictor/Amer CONTR                                                  | CACTOR Rude                                              | Sins                              |                    |  |
| STREET ADD                           | RESS 1915 I.                                                                                              | 70 B Padit LICENS                                                    | SENO. 2980109                                            | 3/543                             |                    |  |
| PROPERTY OWNERSame                   |                                                                                                           | ADDRE                                                                | ADDRESS 1055 UTS Ave.                                    |                                   |                    |  |
| OWNER ADD                            | RESS Denue,                                                                                               | CO TELEPI                                                            | HONE NO. <u> </u>                                        | GOF                               |                    |  |
|                                      | FLUSH WALL                                                                                                | 2 Square Feet per Linear Foot of l                                   | Building Facade                                          | - S.H.:                           |                    |  |
| _                                    | Only (2,3 & 4):                                                                                           |                                                                      |                                                          |                                   |                    |  |
| [ ] 2.                               | ROOF                                                                                                      | 2 Square Feet per Linear Foot of Building Facade                     |                                                          |                                   |                    |  |
| [] 3.                                | FREE-STANDING                                                                                             | 2 Traffic Lanes - 0.75 Square Fee                                    | · ·                                                      |                                   |                    |  |
|                                      |                                                                                                           | 4 or more Traffic Lanes - 1.5 Squ                                    | <del>-</del>                                             |                                   |                    |  |
| []4.                                 | PROJECTING                                                                                                | 0.5 Square Feet per each Linear F                                    | oot of Building Facade                                   |                                   |                    |  |
| [ ] Existing E                       | xternally or Internally Ill                                                                               | luminated - No Change in Electrical                                  | Service                                                  | Non-Illuminated                   |                    |  |
| (1,2,4) Build<br>(1 - 4) Street      | a of Proposed Sign <u>24</u> ding Facade <u>90</u> I et Frontage <u>60</u> L ght to Top of Sign <u>18</u> | Linear Feet                                                          | Feet                                                     |                                   |                    |  |
| Existing Sign                        | age/Type:                                                                                                 |                                                                      | • FOR OFFIC                                              | E USE ONLY ●                      |                    |  |
|                                      |                                                                                                           | Sq. Ft.                                                              | Signage Allowed on Par                                   | rcel:                             |                    |  |
|                                      |                                                                                                           | Sq. Ft.                                                              | Building                                                 | 180                               | Sq. Ft.            |  |
|                                      | 9                                                                                                         | Sq. Ft.                                                              | Free-Standing                                            | 150                               | Sq. Ft.            |  |
| Tota                                 | al Existing:                                                                                              | Sq. Ft.                                                              | Total Allowed:                                           | 180                               | Sq. Ft.            |  |
| COMMENTS                             | S:                                                                                                        |                                                                      |                                                          |                                   |                    |  |
|                                      |                                                                                                           |                                                                      |                                                          |                                   |                    |  |
| NOTE: No proposed and and locations. | existing signage includi                                                                                  | quare feet. A separate sign perming types, dimensions, lettering, al | it is required for each s<br>butting streets, alleys, ea | ign. Attach a slusements, propert | cetch of ty lines, |  |
| Applicant's S                        | ignature                                                                                                  | Date Community                                                       | Development Approva                                      | 7/1/2<br>1 Date                   | 5/98               |  |
| (White: Com                          | munity Development)                                                                                       | (Canary: Applicant)                                                  | (Pin                                                     | k: Code Enford                    | cement)            |  |