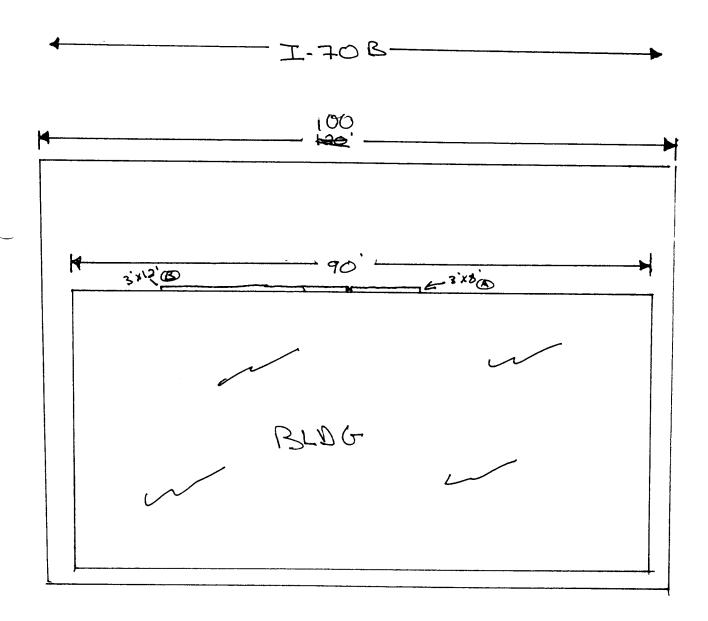

| BUSINESS NAME <u>Penformance Redicter</u> / Am. Ro<br>STREET ADDRESS 1915 I-70B<br>PROPERTY OWNER <u>Some</u><br>OWNER ADDRESS <u>Dema</u> , co                    |                                                    | ADDRESS 1055 UTE Aug                                         |                                        |  |  |
|--------------------------------------------------------------------------------------------------------------------------------------------------------------------|----------------------------------------------------|--------------------------------------------------------------|----------------------------------------|--|--|
| JWNER ADDRESS Lewe, co                                                                                                                                             | TE                                                 | LEPHONE NO. 245-77                                           | 100                                    |  |  |
| 1) 1. FLUSH WALL Face Change Only (2,3 & 4):                                                                                                                       | 2 Square Feet per Linear Foo                       | t of Building Facade                                         | 190                                    |  |  |
|                                                                                                                                                                    | 2 Square Feet per Linear Foo                       | t of Building Facade                                         |                                        |  |  |
|                                                                                                                                                                    |                                                    | offic Lanes - 0.75 Square Feet x Street Frontage             |                                        |  |  |
|                                                                                                                                                                    |                                                    | Square Feet x Street Frontage                                |                                        |  |  |
| [ ] 4. PROJECTING                                                                                                                                                  | 0.5 Square Feet per each Line                      | ear Foot of Building Facade                                  |                                        |  |  |
| ] Existing Externally or Internally Illum                                                                                                                          | ninated - No Change in Elect                       | rical Service                                                | Non-Illuminated                        |  |  |
| 1 - 4) Area of Proposed Sign <u>S(o</u><br>1,2,4) Building Facade <u>90</u> Line<br>1 - 4) Street Frontage <u>120</u> Line<br>2,4) Height to Top of Sign <u>18</u> | ear Feet<br>ar Feet                                | 15 Feet                                                      |                                        |  |  |
| · · · · · · · · · · · · · · · · · · ·                                                                                                                              | <del>-</del> · · · · · · · · · · · · · · · · · · · |                                                              |                                        |  |  |
| Existing Signage/Type:                                                                                                                                             |                                                    |                                                              | E USE ONLY ●                           |  |  |
|                                                                                                                                                                    | ે Sq. Ft.                                          |                                                              |                                        |  |  |
| Existing Signage/Type:                                                                                                                                             |                                                    | ● FOR OFFICE                                                 |                                        |  |  |
| Existing Signage/Type:                                                                                                                                             | ેન Sq. Ft.                                         | ● FOR OFFICE Signage Allowed on Par                          | rcel:                                  |  |  |
| Existing Signage/Type:                                                                                                                                             | ેપ Sq. Ft.<br>Sq. Ft.                              | ● FOR OFFICE Signage Allowed on Par Building                 | rcel:  Sq. Ft.                         |  |  |
| Existing Signage/Type:  Flustual  Total Existing:                                                                                                                  | Sq. Ft. Sq. Ft. Sq. Ft.                            | ● FOR OFFICE Signage Allowed on Par Building Free-Standing   | rcel:    180   Sq. Ft.   150   Sq. Ft. |  |  |
| Existing Signage/Type:                                                                                                                                             | Sq. Ft. Sq. Ft. Sq. Ft.                            | ● FOR OFFICE Signage Allowed on Par Building Free-Standing   | rcel:    180   Sq. Ft.   150   Sq. Ft. |  |  |
| Existing Signage/Type:  Flustual  Total Existing:                                                                                                                  | Sq. Ft. Sq. Ft. Sq. Ft. Sq. Ft.                    | Signage Allowed on Par Building Free-Standing Total Allowed: | rcel:    180                           |  |  |
| Total Existing:  COMMENTS:  NOTE: No sign may exceed 300 squa proposed and existing signage including                                                              | Sq. Ft. Sq. Ft. Sq. Ft. Sq. Ft. sq. Ft. sq. Ft.    | Signage Allowed on Par Building Free-Standing Total Allowed: | rcel:    180                           |  |  |