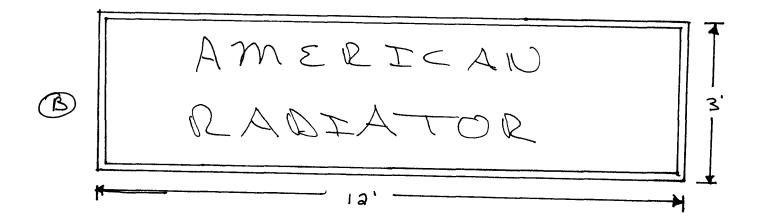

| BUSINESS NAME <u>Penformance Redicter</u> / Am. Ro<br>STREET ADDRESS 1915 I-70B<br>PROPERTY OWNER <u>Some</u><br>OWNER ADDRESS <u>Dema</u> , co                    |                                                    | ADDRESS 1055 UTE Aug                                         |                                        |  |  |
|--------------------------------------------------------------------------------------------------------------------------------------------------------------------|----------------------------------------------------|--------------------------------------------------------------|----------------------------------------|--|--|
| JWNER ADDRESS Lewe, co                                                                                                                                             | TE                                                 | LEPHONE NO. 245-77                                           | 100                                    |  |  |
| 1) 1. FLUSH WALL Face Change Only (2,3 & 4):                                                                                                                       | 2 Square Feet per Linear Foo                       | t of Building Facade                                         | 190                                    |  |  |
|                                                                                                                                                                    | 2 Square Feet per Linear Foo                       | t of Building Facade                                         |                                        |  |  |
|                                                                                                                                                                    |                                                    | offic Lanes - 0.75 Square Feet x Street Frontage             |                                        |  |  |
|                                                                                                                                                                    |                                                    | Square Feet x Street Frontage                                |                                        |  |  |
| [ ] 4. PROJECTING                                                                                                                                                  | 0.5 Square Feet per each Line                      | ear Foot of Building Facade                                  |                                        |  |  |
| ] Existing Externally or Internally Illum                                                                                                                          | ninated - No Change in Elect                       | rical Service                                                | Non-Illuminated                        |  |  |
| 1 - 4) Area of Proposed Sign <u>S(o</u><br>1,2,4) Building Facade <u>90</u> Line<br>1 - 4) Street Frontage <u>120</u> Line<br>2,4) Height to Top of Sign <u>18</u> | ear Feet<br>ar Feet                                | 15 Feet                                                      |                                        |  |  |
| · · · · · · · · · · · · · · · · · · ·                                                                                                                              | <del>-</del> · · · · · · · · · · · · · · · · · · · |                                                              |                                        |  |  |
| Existing Signage/Type:                                                                                                                                             |                                                    |                                                              | E USE ONLY ●                           |  |  |
|                                                                                                                                                                    | ે Sq. Ft.                                          |                                                              |                                        |  |  |
| Existing Signage/Type:                                                                                                                                             |                                                    | ● FOR OFFICE                                                 |                                        |  |  |
| Existing Signage/Type:                                                                                                                                             | ેન Sq. Ft.                                         | ● FOR OFFICE Signage Allowed on Par                          | rcel:                                  |  |  |
| Existing Signage/Type:                                                                                                                                             | ેપ Sq. Ft.<br>Sq. Ft.                              | ● FOR OFFICE Signage Allowed on Par Building                 | rcel:  Sq. Ft.                         |  |  |
| Existing Signage/Type:  Flustual  Total Existing:                                                                                                                  | Sq. Ft. Sq. Ft. Sq. Ft.                            | ● FOR OFFICE Signage Allowed on Par Building Free-Standing   | rcel:    180   Sq. Ft.   150   Sq. Ft. |  |  |
| Existing Signage/Type:                                                                                                                                             | Sq. Ft. Sq. Ft. Sq. Ft.                            | ● FOR OFFICE Signage Allowed on Par Building Free-Standing   | rcel:    180   Sq. Ft.   150   Sq. Ft. |  |  |
| Existing Signage/Type:  Flustual  Total Existing:                                                                                                                  | Sq. Ft. Sq. Ft. Sq. Ft. Sq. Ft.                    | Signage Allowed on Par Building Free-Standing Total Allowed: | rcel:    180                           |  |  |
| Total Existing:  COMMENTS:  NOTE: No sign may exceed 300 squa proposed and existing signage including                                                              | Sq. Ft. Sq. Ft. Sq. Ft. Sq. Ft. sq. Ft. sq. Ft.    | Signage Allowed on Par Building Free-Standing Total Allowed: | rcel:    180                           |  |  |