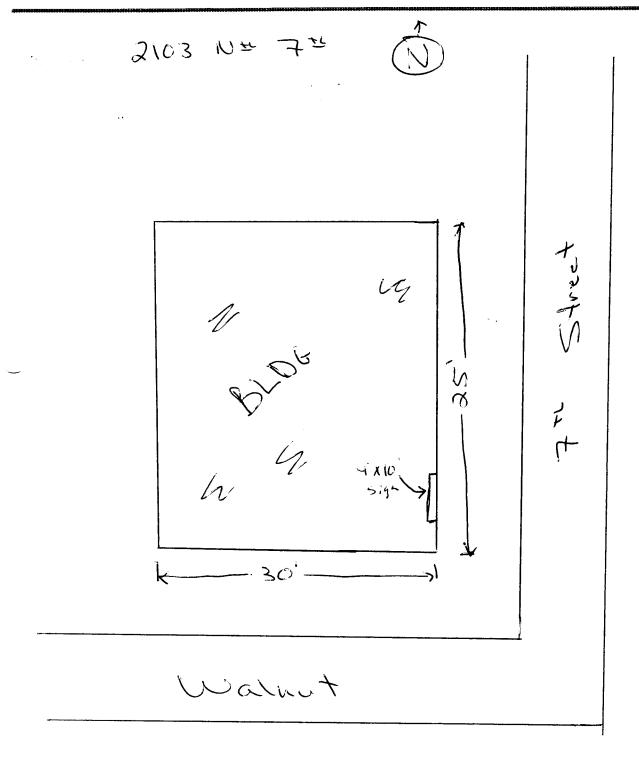

|                        | Grand Junction,                                             | CO 81501 Tax Sche                                                                                                                                        | hedule <u>3945 - 12 - 04 - 002</u>                                                           |                                                                                   |  |
|------------------------|-------------------------------------------------------------|----------------------------------------------------------------------------------------------------------------------------------------------------------|----------------------------------------------------------------------------------------------|-----------------------------------------------------------------------------------|--|
| (970) 244-1430 Zone    |                                                             | B-1                                                                                                                                                      |                                                                                              |                                                                                   |  |
| ٠.                     |                                                             |                                                                                                                                                          |                                                                                              |                                                                                   |  |
|                        | _ \                                                         |                                                                                                                                                          | <u> </u>                                                                                     |                                                                                   |  |
| BUSINE                 | ss name 5tual                                               | o 2000 The CONTR                                                                                                                                         | RACTOR Buds                                                                                  | 51995                                                                             |  |
|                        | ADDRESS 3103 U                                              |                                                                                                                                                          |                                                                                              |                                                                                   |  |
| PROPER                 | RTY OWNER _ Walker                                          | wild Purp myst. ADDR                                                                                                                                     | ESS 1055 UT                                                                                  | E Ave                                                                             |  |
| OWNER                  | ADDRESS 420                                                 | N. SE TELEP                                                                                                                                              | PHONE NO. 245-                                                                               | 7700                                                                              |  |
| [] 1.                  | FLUSH WALL                                                  | 2 Square Feet per Linear Foot of                                                                                                                         | Building Facade                                                                              |                                                                                   |  |
| <b>Ы</b> 2.            |                                                             | 2 Square Feet per Linear Foot of Building Facade                                                                                                         |                                                                                              |                                                                                   |  |
| [] 3.                  | $\iota$                                                     |                                                                                                                                                          |                                                                                              |                                                                                   |  |
| r 1 4                  | 4 or more Traffic Lanes - 1.5 Square Feet x Street Frontage |                                                                                                                                                          |                                                                                              |                                                                                   |  |
| [ ] 4.<br>[ ] 5.       |                                                             | PROJECTING  0.5 Square Feet per each Linear Foot of Building Facade  OFF-PREMISE  See #3 Spacing Requirements; Not > 300 Square Feet or < 15 Square Feet |                                                                                              |                                                                                   |  |
| [] 5.                  | OII -I REMISE                                               | See #3 Spacing Requirements, 130                                                                                                                         | or > 300 Square rection                                                                      | < 15 Square reet                                                                  |  |
| [ ]                    | ] Externally Illuminated                                    | <b>∐</b> Internally Illumin                                                                                                                              | ated                                                                                         | [ ] Non-Illuminated                                                               |  |
| (2,4,5)                | Distance from all Existing (                                | Feet Clearance to Grade 1  Off-Premise Signs within 600 Feet                                                                                             | Feet                                                                                         |                                                                                   |  |
| Existing Signage/Type: |                                                             |                                                                                                                                                          | ● FOR OFFICE USE ONLY ●                                                                      |                                                                                   |  |
| <del></del>            |                                                             | 0 - 7.                                                                                                                                                   | Signage Allowed on                                                                           | Parcel:                                                                           |  |
|                        | · · · · · · · · · · · · · · · · · · ·                       | Sq. Ft.                                                                                                                                                  |                                                                                              |                                                                                   |  |
|                        |                                                             | Sq. Ft.                                                                                                                                                  | Building                                                                                     | <i>50</i> Sq. Ft.                                                                 |  |
|                        |                                                             |                                                                                                                                                          |                                                                                              | 50 Sq. Ft.                                                                        |  |
|                        | Total Existing:                                             | Sq. Ft.                                                                                                                                                  | Building                                                                                     |                                                                                   |  |
| СОММ                   |                                                             | Sq. Ft.                                                                                                                                                  | Building Free-Standing                                                                       | 202,5 Sq. Ft.                                                                     |  |
| NOTE: propose          | No sign may exceed 300 and existing signage incl            | Sq. Ft.                                                                                                                                                  | Building  Free-Standing  Total Allowed:  ance is required for each abutting streets, alleys, | 202.5 Sq. Ft. 202.5 Sq. Ft. h sign. Attach a sketch of easements, property lines, |  |