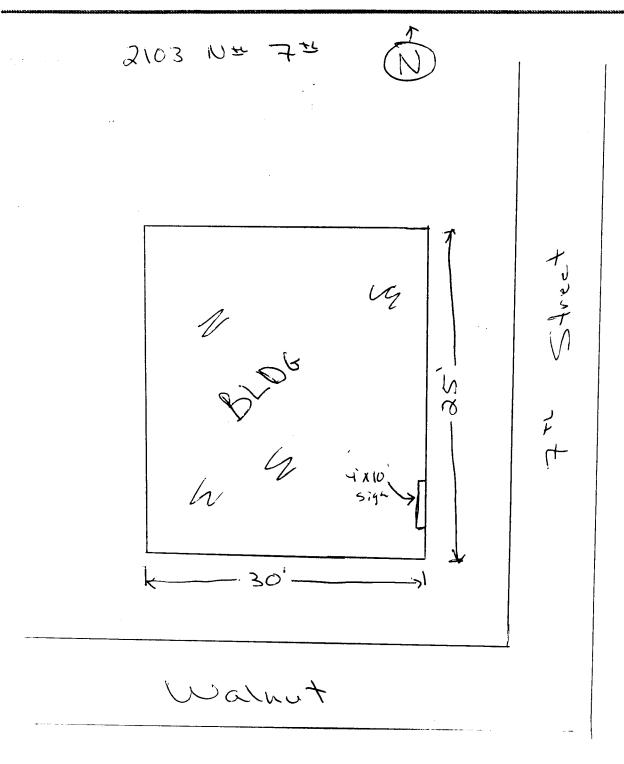

|                        | Grand Junction,                                             | CO 81501 Tax Sche                                                                                                                                        | hedule <u>3945 - 12 - 04 - 002</u>                                                           |                                                                                   |  |
|------------------------|-------------------------------------------------------------|----------------------------------------------------------------------------------------------------------------------------------------------------------|----------------------------------------------------------------------------------------------|-----------------------------------------------------------------------------------|--|
| (970) 244-1430 Zone    |                                                             | B-1                                                                                                                                                      |                                                                                              |                                                                                   |  |
| ٠.                     |                                                             |                                                                                                                                                          |                                                                                              |                                                                                   |  |
|                        | _ \                                                         |                                                                                                                                                          | <u> </u>                                                                                     |                                                                                   |  |
| BUSINE                 | ss name 5tual                                               | o 2000 The CONTR                                                                                                                                         | RACTOR Buds                                                                                  | 51995                                                                             |  |
|                        | ADDRESS 3103 U                                              |                                                                                                                                                          |                                                                                              |                                                                                   |  |
| PROPER                 | RTY OWNER _ Walker                                          | wild Purp myst. ADDR                                                                                                                                     | ESS 1055 UT                                                                                  | E Ave                                                                             |  |
| OWNER                  | ADDRESS 420                                                 | N. SE TELEP                                                                                                                                              | PHONE NO. 245-                                                                               | 7700                                                                              |  |
| [] 1.                  | FLUSH WALL                                                  | 2 Square Feet per Linear Foot of                                                                                                                         | Building Facade                                                                              |                                                                                   |  |
| <b>Ы</b> 2.            |                                                             | 2 Square Feet per Linear Foot of Building Facade                                                                                                         |                                                                                              |                                                                                   |  |
| [] 3.                  | $\iota$                                                     |                                                                                                                                                          |                                                                                              |                                                                                   |  |
| r 1 4                  | 4 or more Traffic Lanes - 1.5 Square Feet x Street Frontage |                                                                                                                                                          |                                                                                              |                                                                                   |  |
| [ ] 4.<br>[ ] 5.       |                                                             | PROJECTING  0.5 Square Feet per each Linear Foot of Building Facade  OFF-PREMISE  See #3 Spacing Requirements; Not > 300 Square Feet or < 15 Square Feet |                                                                                              |                                                                                   |  |
| [] 5.                  | OII -I REMISE                                               | See #3 Spacing Requirements, 130                                                                                                                         | or > 300 Square rection                                                                      | < 15 Square reet                                                                  |  |
| [ ]                    | ] Externally Illuminated                                    | <b>∐</b> Internally Illumin                                                                                                                              | ated                                                                                         | [ ] Non-Illuminated                                                               |  |
| (2,4,5)                | Distance from all Existing (                                | Feet Clearance to Grade 1  Off-Premise Signs within 600 Feet                                                                                             | Feet                                                                                         |                                                                                   |  |
| Existing Signage/Type: |                                                             |                                                                                                                                                          | ● FOR OFFICE USE ONLY ●                                                                      |                                                                                   |  |
| <del></del>            |                                                             | 0 - 7.                                                                                                                                                   | Signage Allowed on                                                                           | Parcel:                                                                           |  |
|                        | · · · · · · · · · · · · · · · · · · ·                       | Sq. Ft.                                                                                                                                                  |                                                                                              |                                                                                   |  |
|                        |                                                             | Sq. Ft.                                                                                                                                                  | Building                                                                                     | <i>50</i> Sq. Ft.                                                                 |  |
|                        |                                                             |                                                                                                                                                          |                                                                                              | 50 Sq. Ft.                                                                        |  |
|                        | Total Existing:                                             | Sq. Ft.                                                                                                                                                  | Building                                                                                     |                                                                                   |  |
| СОММ                   |                                                             | Sq. Ft.                                                                                                                                                  | Building Free-Standing                                                                       | 202,5 Sq. Ft.                                                                     |  |
| NOTE: propose          | No sign may exceed 300 and existing signage incl            | Sq. Ft.                                                                                                                                                  | Building  Free-Standing  Total Allowed:  ance is required for each abutting streets, alleys, | 202.5 Sq. Ft. 202.5 Sq. Ft. h sign. Attach a sketch of easements, property lines, |  |