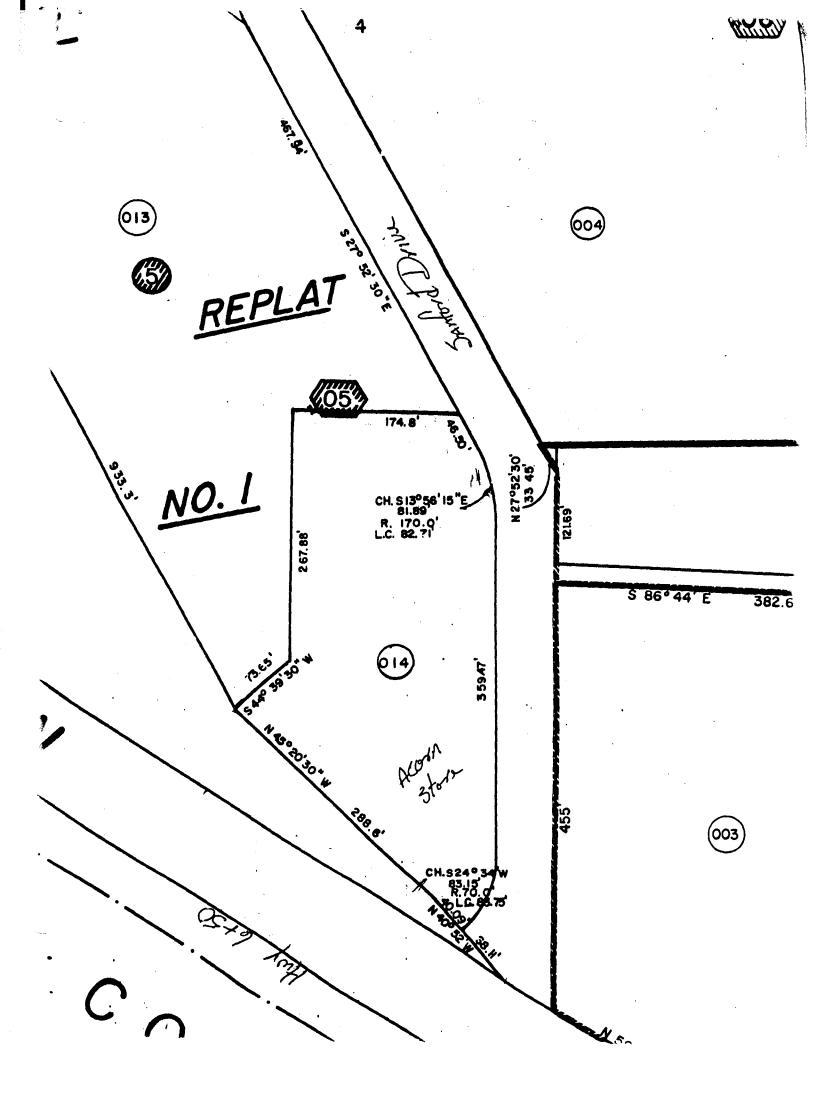

proposed and existing signage including types, dimensions, lettering, abutting streets, alleys, easements, property lines, and locations. <u>A SEPARATE PERMIT FROM THE BUILDING DEPARTMENT IS REQUIRED.</u>