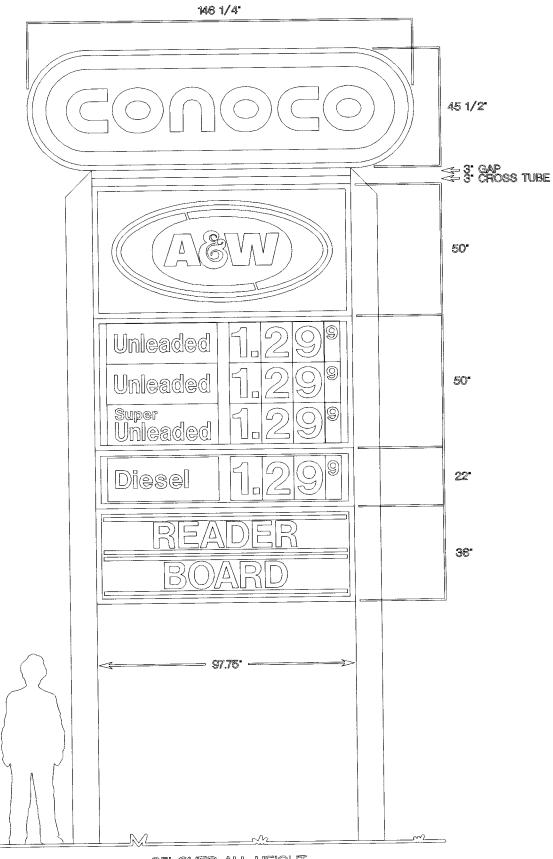

| BUSINESS NAME <b>ACORN</b>                                                                                                                                                                                                     |                                                                          | CONTRACTO              | R Wastern V                | 1 Con Sign Co |  |  |
|--------------------------------------------------------------------------------------------------------------------------------------------------------------------------------------------------------------------------------|--------------------------------------------------------------------------|------------------------|----------------------------|---------------|--|--|
| STREET ADDRESS 2222 Hwy CAGO                                                                                                                                                                                                   |                                                                          | LICENSENO. 2970446     |                            |               |  |  |
| PROPERTY OWNER OCHS Brother.                                                                                                                                                                                                   |                                                                          | ADDRESS 3183 Hall Ave  |                            |               |  |  |
| OWNER ADDRESS PO BOX 603                                                                                                                                                                                                       |                                                                          | TELEPHONE NO. 523 4045 |                            |               |  |  |
|                                                                                                                                                                                                                                | 80901                                                                    |                        |                            |               |  |  |
| 1       1. FLUSH WALL       2 Square Feet per Linear Foot of Building Facade                                                                                                                                                   |                                                                          |                        |                            |               |  |  |
|                                                                                                                                                                                                                                | 2 Square Feet per Linear Foot of Building Facade                         |                        |                            |               |  |  |
| [X] 3. FREE-STANDING 2 Traff                                                                                                                                                                                                   | Traffic Lanes - 0.75 Square Feet x Street Frontage                       |                        |                            |               |  |  |
|                                                                                                                                                                                                                                | 4 or more Traffic Lanes - 1.5 Square Feet x Street Frontage              |                        |                            |               |  |  |
|                                                                                                                                                                                                                                | 0.5 Square Feet per each Linear Foot of Building Facade                  |                        |                            |               |  |  |
| [] 5. OFF-PREMISE See #3                                                                                                                                                                                                       | See #3 Spacing Requirements; Not > 300 Square Feet or $< 15$ Square Feet |                        |                            |               |  |  |
| [ ] Externally Illuminated                                                                                                                                                                                                     | [X Internally Illuminated [] Non-Illuminated                             |                        |                            |               |  |  |
| <ul> <li>(1,2,4) Building Facade <u>q q</u> Linear Fee</li> <li>(1 - 4) Street Frontage <u>Linear Fee</u></li> <li>(2,4,5) Height to Top of Sign <u>25</u> Feet</li> <li>(5) Distance from all Existing Off-Premise</li> </ul> | Clearance to Gr                                                          |                        | Feet<br>_ Feet             |               |  |  |
| Existing Signage/Type:                                                                                                                                                                                                         |                                                                          |                        | ● FOR OFFICE USE ONLY ●    |               |  |  |
| F.W. ACORN                                                                                                                                                                                                                     | 45 S                                                                     | Sq. Ft. Si             | Signage Allowed on Parcel: |               |  |  |
| Dea Canopy<br>Dea Conceo Capsuls FW                                                                                                                                                                                            | 32 <sup>S</sup>                                                          | Sq. Ft. Bi             | iilding                    | 188 Sq. Ft.   |  |  |
| FW Adow (                                                                                                                                                                                                                      | 15,6 5                                                                   | Sq. Ft. Fi             | ee-Standing                | 432.9 Sq. Ft. |  |  |
| Total Existing:                                                                                                                                                                                                                | 92.6 S                                                                   | Sq. Ft.                | Total Allowed:             | 432.9 sq. Ft. |  |  |
| COMMENTS: REMOVE 24,                                                                                                                                                                                                           | sting !                                                                  | Single Po              | le F.S. sig                | in on thur    |  |  |
| 6+50 install new E                                                                                                                                                                                                             | S, Sign                                                                  | at new                 | Location on                | 6450          |  |  |
|                                                                                                                                                                                                                                | •                                                                        |                        |                            |               |  |  |

25' OVER ALL HEIGHT