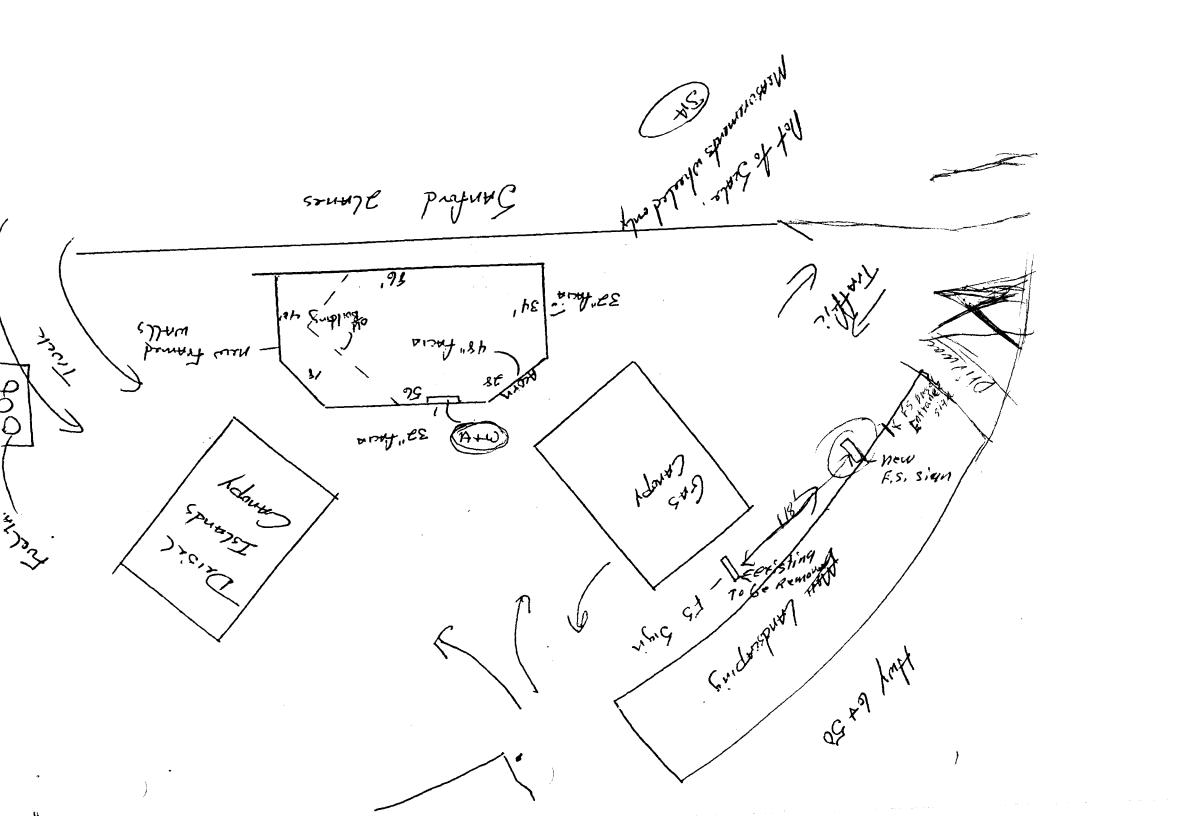

| BUSINESS NAME <b>ACORN</b>                                                                                                                                                                                                     |                                                                          | CONTRACTO              | R Wastern V                | 1 Con Sign Co |  |  |
|--------------------------------------------------------------------------------------------------------------------------------------------------------------------------------------------------------------------------------|--------------------------------------------------------------------------|------------------------|----------------------------|---------------|--|--|
| STREET ADDRESS 2222 Hwy CAGO                                                                                                                                                                                                   |                                                                          | LICENSENO. 2970446     |                            |               |  |  |
| PROPERTY OWNER OCHS Brother.                                                                                                                                                                                                   |                                                                          | ADDRESS 3183 Hall Ave  |                            |               |  |  |
| OWNER ADDRESS PO BOX 603                                                                                                                                                                                                       |                                                                          | TELEPHONE NO. 523 4045 |                            |               |  |  |
|                                                                                                                                                                                                                                | 80901                                                                    |                        |                            |               |  |  |
| 1       1. FLUSH WALL       2 Square Feet per Linear Foot of Building Facade                                                                                                                                                   |                                                                          |                        |                            |               |  |  |
|                                                                                                                                                                                                                                | 2 Square Feet per Linear Foot of Building Facade                         |                        |                            |               |  |  |
| [X] 3. FREE-STANDING 2 Traff                                                                                                                                                                                                   | Traffic Lanes - 0.75 Square Feet x Street Frontage                       |                        |                            |               |  |  |
|                                                                                                                                                                                                                                | 4 or more Traffic Lanes - 1.5 Square Feet x Street Frontage              |                        |                            |               |  |  |
|                                                                                                                                                                                                                                | 0.5 Square Feet per each Linear Foot of Building Facade                  |                        |                            |               |  |  |
| [] 5. OFF-PREMISE See #3                                                                                                                                                                                                       | See #3 Spacing Requirements; Not > 300 Square Feet or $< 15$ Square Feet |                        |                            |               |  |  |
| [ ] Externally Illuminated                                                                                                                                                                                                     | [X Internally Illuminated [] Non-Illuminated                             |                        |                            |               |  |  |
| <ul> <li>(1,2,4) Building Facade <u>q q</u> Linear Fee</li> <li>(1 - 4) Street Frontage <u>Linear Fee</u></li> <li>(2,4,5) Height to Top of Sign <u>25</u> Feet</li> <li>(5) Distance from all Existing Off-Premise</li> </ul> | Clearance to Gr                                                          |                        | Feet<br>_ Feet             |               |  |  |
| Existing Signage/Type:                                                                                                                                                                                                         |                                                                          |                        | ● FOR OFFICE USE ONLY ●    |               |  |  |
| F.W. ACORN                                                                                                                                                                                                                     | 45 S                                                                     | Sq. Ft. Si             | Signage Allowed on Parcel: |               |  |  |
| Dea Canopy<br>Dea Conceo Capsuls FW                                                                                                                                                                                            | 32 <sup>S</sup>                                                          | Sq. Ft. Bi             | iilding                    | 188 Sq. Ft.   |  |  |
| FW Adow (                                                                                                                                                                                                                      | 15,6 5                                                                   | Sq. Ft. Fi             | ee-Standing                | 432.9 Sq. Ft. |  |  |
| Total Existing:                                                                                                                                                                                                                | 92.6 S                                                                   | Sq. Ft.                | Total Allowed:             | 432.9 sq. Ft. |  |  |
| COMMENTS: REMOVE 24,                                                                                                                                                                                                           | sting !                                                                  | Single Po              | le F.S. sig                | in on thur    |  |  |
| 6+50 install new E                                                                                                                                                                                                             | S, Sign                                                                  | at new                 | Location on                | 6450          |  |  |
|                                                                                                                                                                                                                                | •                                                                        |                        |                            |               |  |  |