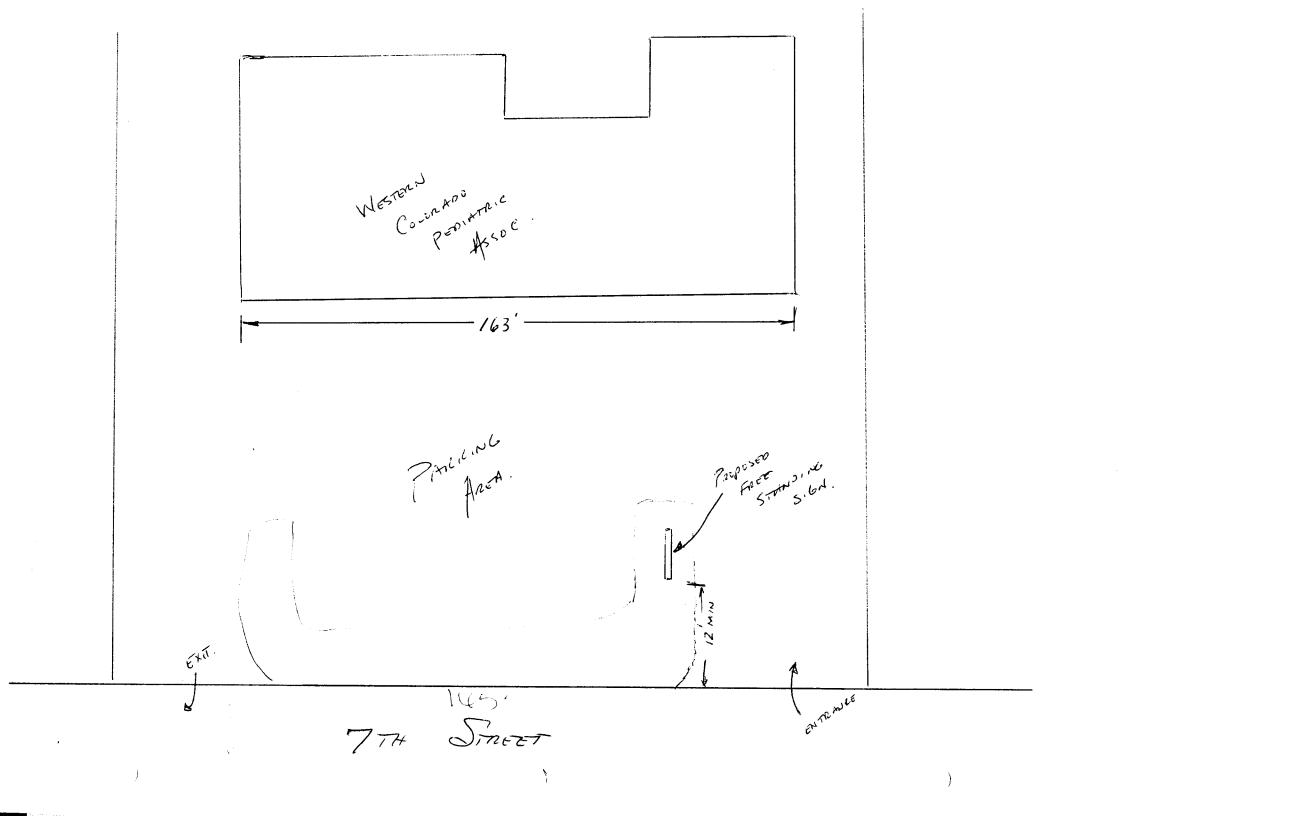

| 6R AND 200                                                                           |                                                 |                                                                                     |                         |                         |                |                                       |      |  |  |
|--------------------------------------------------------------------------------------|-------------------------------------------------|-------------------------------------------------------------------------------------|-------------------------|-------------------------|----------------|---------------------------------------|------|--|--|
|                                                                                      | LEARANCE                                        |                                                                                     |                         |                         |                |                                       |      |  |  |
| COLORADO                                                                             |                                                 | Clearance No.                                                                       | 010911                  |                         |                |                                       |      |  |  |
| Community Development Department<br>250 North 5th Street<br>Grand Junction, CO 81501 |                                                 | Date Submitted $(1 - 16 - 96)$<br>FEE\$ 25.<br>Tax Schedule $2997 - 111, (0 + 167)$ |                         |                         |                |                                       |      |  |  |
|                                                                                      |                                                 |                                                                                     |                         |                         | (970) 244-1430 |                                       | Zone |  |  |
|                                                                                      |                                                 |                                                                                     |                         |                         |                | · · · · · · · · · · · · · · · · · · · |      |  |  |
| BUSINESS NAME PRIMARY                                                                | CARE PARTNERS                                   | CONTRACTOR                                                                          | SIGNS                   | FIRST                   |                |                                       |      |  |  |
|                                                                                      | ICATH 7TH.                                      | LICENSE NO.                                                                         |                         |                         |                |                                       |      |  |  |
|                                                                                      | PEDIATRIC (NVEST                                |                                                                                     | ······                  |                         |                |                                       |      |  |  |
| OWNER ADDRESS 2323                                                                   | LURTH 7TH ST.                                   | TELEPHONE N                                                                         | 10. 256-                | 1817                    |                |                                       |      |  |  |
| ] 1. FLUSH WALL                                                                      | 2 Square Feet per Lin                           | ear Foot of Building                                                                | Facade                  |                         |                |                                       |      |  |  |
| [] 2. ROOF                                                                           | 2 Square Feet per Lin                           | ear Foot of Building                                                                | Facade                  |                         |                |                                       |      |  |  |
| [ <b>A</b> ] 3. FREE-STANDING                                                        | 2 Traffic Lanes - 0.75<br>4 or more Traffic Lan | -                                                                                   | ę                       |                         |                |                                       |      |  |  |
| [] 4. PROJECTING                                                                     | 0.5 Square Feet per ea                          | -                                                                                   | e                       |                         |                |                                       |      |  |  |
| [] 5. OFF-PREMISE                                                                    | See #3 Spacing Requir                           | rements; Not $> 300$                                                                | Square Feet or $< 1$    | 5 Square Feet           |                |                                       |      |  |  |
| [ ] Externally Illuminated                                                           | [K] Interna                                     | ally Illuminated                                                                    | [                       | ] Non-Illuminated       |                |                                       |      |  |  |
| (1 - 5) Area of Proposed Sign                                                        | Square Feet                                     |                                                                                     |                         |                         |                |                                       |      |  |  |
| (1,2,4) Building Facade /63'                                                         | _ Linear Feet                                   |                                                                                     |                         |                         |                |                                       |      |  |  |
| (1 - 4) Street Frontage \\.                                                          | Linear Feet                                     |                                                                                     |                         |                         |                |                                       |      |  |  |
| (2,4,5) Height to Top of Sign $//$                                                   |                                                 |                                                                                     | Feet                    |                         |                |                                       |      |  |  |
| (5) Distance from all Existing (                                                     | Off-Premise Signs within 60                     | 0 Feet                                                                              | Feet                    |                         |                |                                       |      |  |  |
| Existing Signage/Type:                                                               |                                                 |                                                                                     | ● FOR OFFICE USE ONLY ● |                         |                |                                       |      |  |  |
|                                                                                      |                                                 | Sq. Ft. Sign                                                                        | hage Allowed on Parc    | cel:                    |                |                                       |      |  |  |
|                                                                                      |                                                 | Sq. Ft. Buil                                                                        | lding                   | 32(0 Sq. Ft.            |                |                                       |      |  |  |
|                                                                                      |                                                 | Sq. Ft. Free                                                                        | e-Standing              | 253/şq. Ft.             |                |                                       |      |  |  |
| Total Existing:                                                                      |                                                 | Sq. Ft.                                                                             | Total Allowed:          | 326 Sq. Ft.             |                |                                       |      |  |  |
| COMMENTS: EXISTING                                                                   | Sichs To                                        | Come I                                                                              | Sount                   |                         |                |                                       |      |  |  |
|                                                                                      |                                                 |                                                                                     |                         | in the                  |                |                                       |      |  |  |
| Property received<br>selenth street R.C.                                             | 2-W and Aug S.I                                 | 998 (27                                                                             | Cil # SPR               | 1998-20                 |                |                                       |      |  |  |
| NOTE: NO sign may exceed soy                                                         | square reer. A separate                         | sign clearance is r                                                                 | equired for each sig    | gn. Attach a sketch of  |                |                                       |      |  |  |
| proposed and existing signage inclu-                                                 | iding types, dimensions,                        | lettering, abutting                                                                 | streets, alleys, ease   | ements, property lines, |                |                                       |      |  |  |
| and locations. <u>A SEPARATE PE</u>                                                  | KINI I FROM THE BUI                             | LDING DEPART                                                                        | WIENT IS REQU           | <u>IKED.</u>            |                |                                       |      |  |  |
| 124                                                                                  | _//(                                            | ) -                                                                                 | A                       | 0.1-10                  |                |                                       |      |  |  |
|                                                                                      | 9/10/98                                         | Kal d                                                                               | Juto                    | <u> </u>                |                |                                       |      |  |  |
| Applicant's Signature                                                                | TAD                                             | Community Develo                                                                    |                         | D'ate /                 |                |                                       |      |  |  |
| (White: Community Development)                                                       | (Canary: Applicant)                             | (Pink: Building                                                                     | Dept) (Goldenr          | od: Code Enforcement)   |                |                                       |      |  |  |