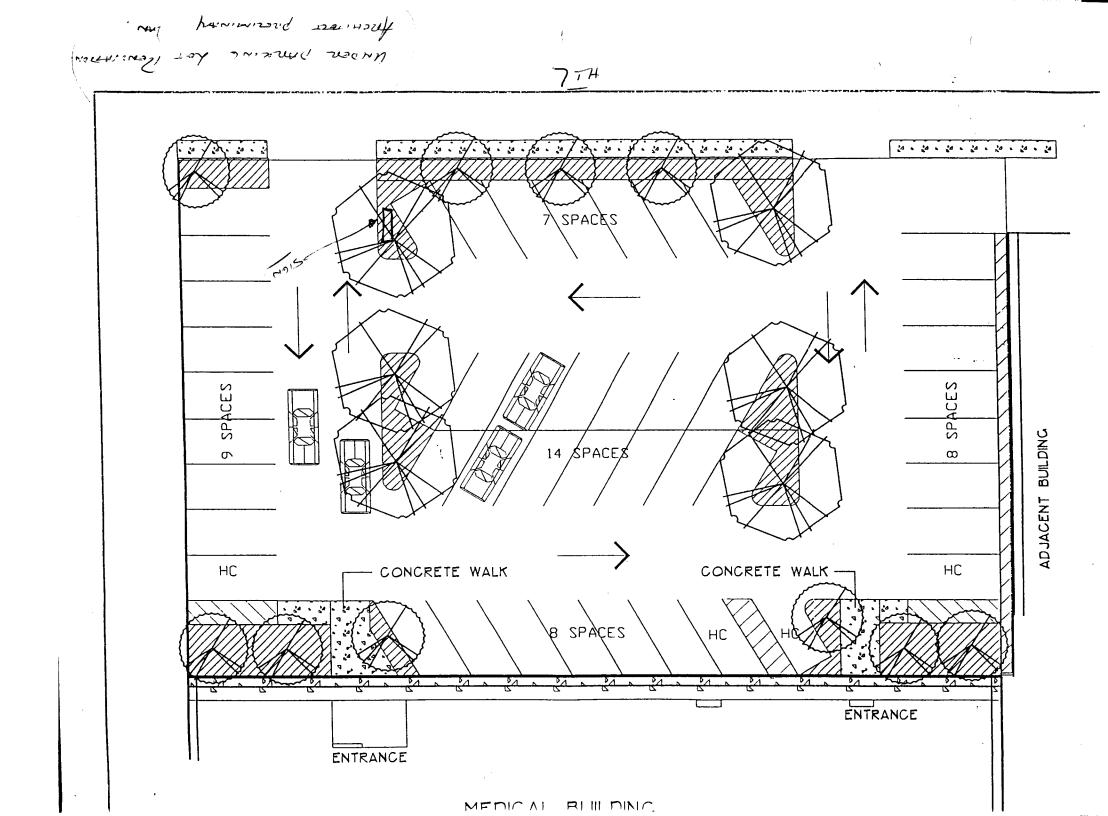

| 6R AND 200                                                                           |                                                 |                                                                                     |                         |                         |                |                                       |      |  |  |
|--------------------------------------------------------------------------------------|-------------------------------------------------|-------------------------------------------------------------------------------------|-------------------------|-------------------------|----------------|---------------------------------------|------|--|--|
|                                                                                      | LEARANCE                                        |                                                                                     |                         |                         |                |                                       |      |  |  |
| COLORADO                                                                             |                                                 | Clearance No.                                                                       | 010911                  |                         |                |                                       |      |  |  |
| Community Development Department<br>250 North 5th Street<br>Grand Junction, CO 81501 |                                                 | Date Submitted $(1 - 16 - 96)$<br>FEE\$ 25.<br>Tax Schedule $2997 - 111, (0 + 167)$ |                         |                         |                |                                       |      |  |  |
|                                                                                      |                                                 |                                                                                     |                         |                         | (970) 244-1430 |                                       | Zone |  |  |
|                                                                                      |                                                 |                                                                                     |                         |                         |                | · · · · · · · · · · · · · · · · · · · |      |  |  |
| BUSINESS NAME PRIMARY                                                                | CARE PARTNERS                                   | CONTRACTOR                                                                          | SIGNS                   | FIRST                   |                |                                       |      |  |  |
|                                                                                      | ICATH 7TH.                                      | LICENSE NO.                                                                         |                         |                         |                |                                       |      |  |  |
|                                                                                      | PEDIATRIC (NVEST                                |                                                                                     | ······                  |                         |                |                                       |      |  |  |
| OWNER ADDRESS 2323                                                                   | LURTH 7TH ST.                                   | TELEPHONE N                                                                         | 10. 256-                | 1817                    |                |                                       |      |  |  |
| ] 1. FLUSH WALL                                                                      | 2 Square Feet per Lin                           | ear Foot of Building                                                                | Facade                  |                         |                |                                       |      |  |  |
| [] 2. ROOF                                                                           | 2 Square Feet per Lin                           | ear Foot of Building                                                                | Facade                  |                         |                |                                       |      |  |  |
| [ <b>A</b> ] 3. FREE-STANDING                                                        | 2 Traffic Lanes - 0.75<br>4 or more Traffic Lan | -                                                                                   | ę                       |                         |                |                                       |      |  |  |
| [] 4. PROJECTING                                                                     | 0.5 Square Feet per ea                          | -                                                                                   | e                       |                         |                |                                       |      |  |  |
| [] 5. OFF-PREMISE                                                                    | See #3 Spacing Requir                           | rements; Not $> 300$                                                                | Square Feet or $< 1$    | 5 Square Feet           |                |                                       |      |  |  |
| [ ] Externally Illuminated                                                           | [K] Interna                                     | ally Illuminated                                                                    | [                       | ] Non-Illuminated       |                |                                       |      |  |  |
| (1 - 5) Area of Proposed Sign                                                        | Square Feet                                     |                                                                                     |                         |                         |                |                                       |      |  |  |
| (1,2,4) Building Facade /63'                                                         | _ Linear Feet                                   |                                                                                     |                         |                         |                |                                       |      |  |  |
| (1 - 4) Street Frontage \\.                                                          | Linear Feet                                     |                                                                                     |                         |                         |                |                                       |      |  |  |
| (2,4,5) Height to Top of Sign $//$                                                   |                                                 |                                                                                     | Feet                    |                         |                |                                       |      |  |  |
| (5) Distance from all Existing (                                                     | Off-Premise Signs within 60                     | 0 Feet                                                                              | Feet                    |                         |                |                                       |      |  |  |
| Existing Signage/Type:                                                               |                                                 |                                                                                     | ● FOR OFFICE USE ONLY ● |                         |                |                                       |      |  |  |
|                                                                                      |                                                 | Sq. Ft. Sign                                                                        | hage Allowed on Parc    | cel:                    |                |                                       |      |  |  |
|                                                                                      |                                                 | Sq. Ft. Buil                                                                        | lding                   | 32(0 Sq. Ft.            |                |                                       |      |  |  |
|                                                                                      |                                                 | Sq. Ft. Free                                                                        | e-Standing              | 253/şq. Ft.             |                |                                       |      |  |  |
| Total Existing:                                                                      |                                                 | Sq. Ft.                                                                             | Total Allowed:          | 326 Sq. Ft.             |                |                                       |      |  |  |
| COMMENTS: EXISTING                                                                   | Sichs To                                        | Come I                                                                              | Sount                   |                         |                |                                       |      |  |  |
|                                                                                      |                                                 |                                                                                     |                         | in the                  |                |                                       |      |  |  |
| Property received<br>selenth street R.C.                                             | 2-W and Aug S.I                                 | 998 (27                                                                             | Cil # SPR               | 1998-20                 |                |                                       |      |  |  |
| NOTE: NO sign may exceed soy                                                         | square reer. A separate                         | sign clearance is r                                                                 | equired for each sig    | gn. Attach a sketch of  |                |                                       |      |  |  |
| proposed and existing signage inclu-                                                 | iding types, dimensions,                        | lettering, abutting                                                                 | streets, alleys, ease   | ements, property lines, |                |                                       |      |  |  |
| and locations. <u>A SEPARATE PE</u>                                                  | KINI I FROM THE BUI                             | LDING DEPART                                                                        | WIENT IS REQU           | <u>IKED.</u>            |                |                                       |      |  |  |
| 124                                                                                  | _//(                                            | ) -                                                                                 | A                       | 0.1-10                  |                |                                       |      |  |  |
|                                                                                      | 9/10/98                                         | Kal d                                                                               | Juto                    | <u> </u>                |                |                                       |      |  |  |
| Applicant's Signature                                                                | TAD                                             | Community Develo                                                                    |                         | D'ate /                 |                |                                       |      |  |  |
| (White: Community Development)                                                       | (Canary: Applicant)                             | (Pink: Building                                                                     | Dept) (Goldenr          | od: Code Enforcement)   |                |                                       |      |  |  |