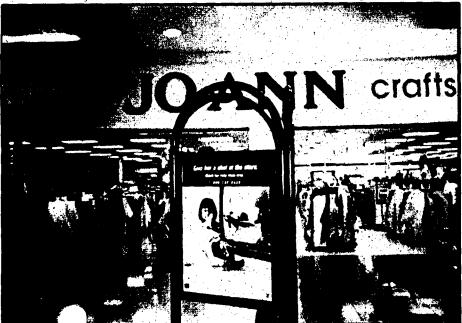

## SITE RECOMMENDATIONS

SECTION VIEW @ LETTERSET

PROPOSED ILLUMINATED LETTERSET 126.33 Square Feet Total

PROPOSED ILLUMINATED LETTERSET 82.58 Square Feet Total

| SITE # 07-742 2424 U.S. Highways 6 & 50 Grand Junction, CO | <del></del> |
|------------------------------------------------------------|-------------|
|------------------------------------------------------------|-------------|