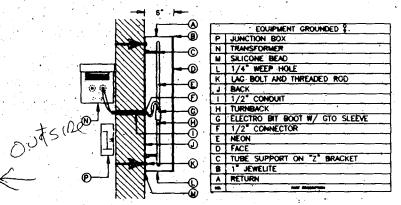

## SITE RECOMMENDATIONS

SECTION VIEW @ LETTERSET

PROPOSED ILLUMINATED LETTERSET 126.33 Square Feet Total

PROPOSED ILLUMINATED LETTERSET 82.58 Square Feet Total

| SITE # 07-742 2424 U.S. Highways 6 & 50 Grand Junction, CO | <del></del> |
|------------------------------------------------------------|-------------|
|------------------------------------------------------------|-------------|