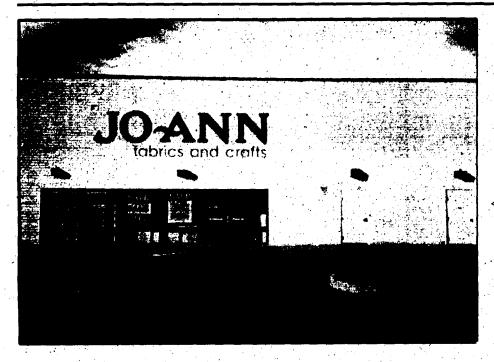

## SITE RECOMMENDATIONS

SECTION VIEW @ LETTERSET

PROPOSED ILLUMINATED LETTERSET 126.33 Square Feet Total

PROPOSED ILLUMINATED LETTERSET 82.58 Square Feet Total

| SITE # 07-742 2424 U.S. Highways 6 & 50 Grand Junction, CO | <del></del> |
|------------------------------------------------------------|-------------|
|------------------------------------------------------------|-------------|