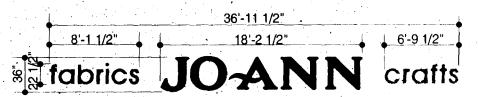

## SITE RECOMMENDATIONS

SECTION VIEW @ LETTERSET

PROPOSED ILLUMINATED LETTERSET 126.33 Square Feet Total

PROPOSED ILLUMINATED LETTERSET 82.58 Square Feet Total

| SITE # 07-742 2424 U.S. Highways 6 & 50 Grand Junction, CO | <del></del> |
|------------------------------------------------------------|-------------|
|------------------------------------------------------------|-------------|