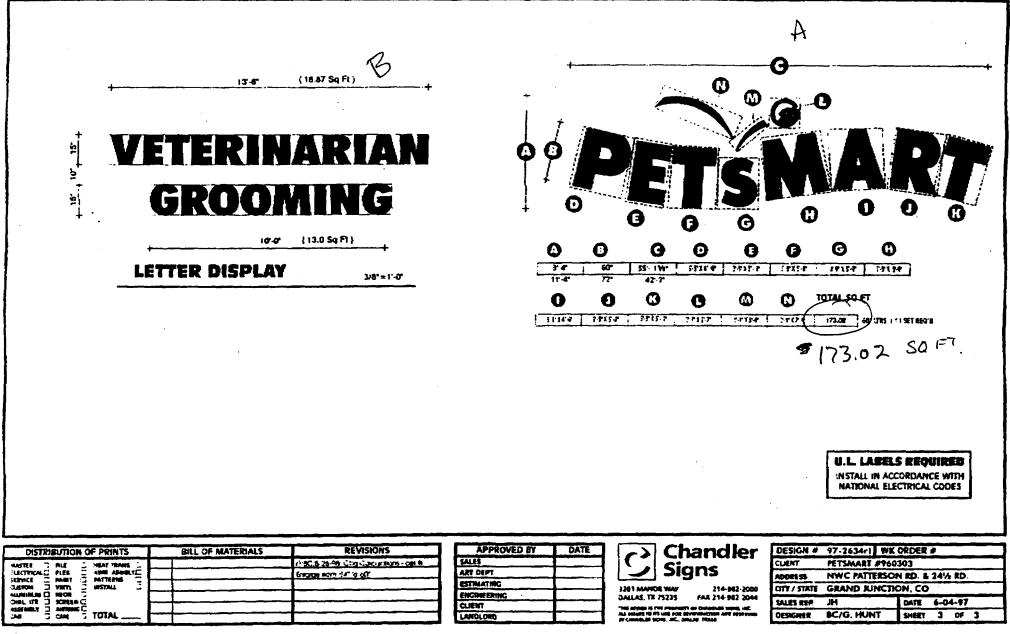

Finally, per our conversation of building signage from Thursday, August 20, you had reviewed the formula that I sent for calculating PETsMART's signage. Upon review, your conclusion was that PETsMART would be allowed to have their signage calculated on a per letter basis which would allow them to have a 60" PETsMART sign (calculation of 173.02) along with a 15" Grooming and 15" Veterinarian sign for a total building sign footage of 202.40. The overall square footage of signage that PETsMART will use is 302.40.