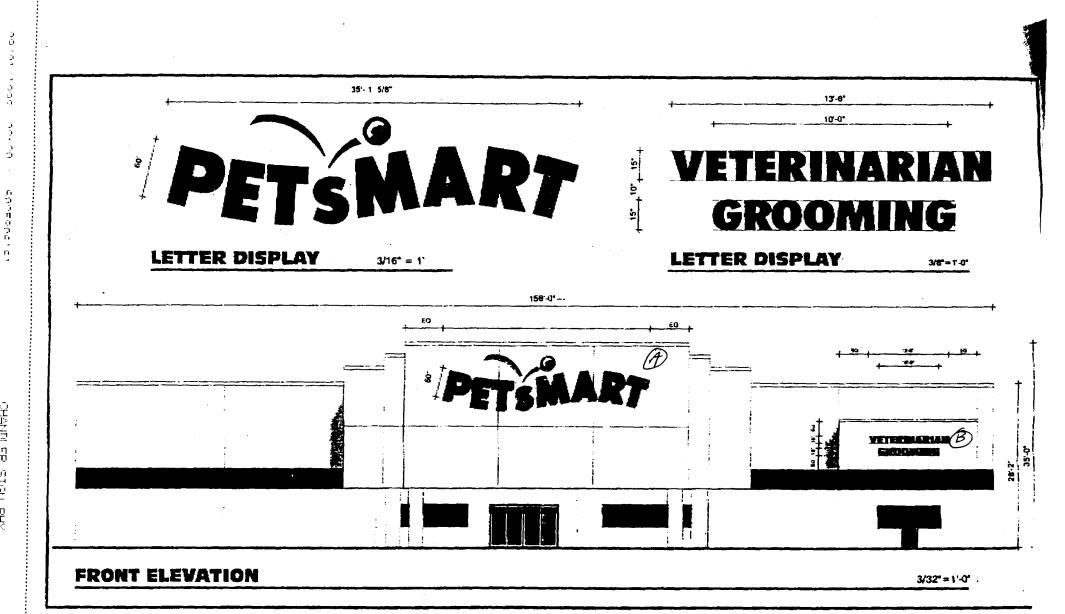

| 1.       FLUSH WALL       2 Square Feet per Linear Foot of Building Facade         1       2.       ROOF       2 Square Feet per Linear Foot of Building Facade         1       3.       FREE-STANDING       2 Traffic Lanes - 0.75 Square Feet x Street Frontage         4       or more Traffic Lanes - 1.5 Square Feet x Street Frontage         1       4.       PROJECTING       0.5 Square Feet per each Linear Foot of Building Facade         1       5.       OFF-PREMISE       See #3 Spacing Requirements; Not > 300 Square Feet or < 15 Square Feet         1       5.       OFF-PREMISE       See #3 Square Feet         1       1.5       Area of Proposed Sign 29.38 Square Feet         (15)       Area of Proposed Sign 29.38 Square Feet         (14)       Street Frontage                                                                                                                                                                                                                                                                                                                                                                                                                                                                                                                                                                                                                                                                                                                                                                                                                                                                                                                                                                                                                                                                                                                                                                                                                                                                                                                                  | STREET<br>PROPER            | SS NAME PETS MAN<br>ADDRESS 2428 F<br>TY OWNER Am R<br>ADDRESS 2436                                   | RD<br>RD<br>DEPOT<br>Sutteren F                                                                              | ADDRESS                                                                  | NO. 241-64                                                           | P. Indaix      |            |
|--------------------------------------------------------------------------------------------------------------------------------------------------------------------------------------------------------------------------------------------------------------------------------------------------------------------------------------------------------------------------------------------------------------------------------------------------------------------------------------------------------------------------------------------------------------------------------------------------------------------------------------------------------------------------------------------------------------------------------------------------------------------------------------------------------------------------------------------------------------------------------------------------------------------------------------------------------------------------------------------------------------------------------------------------------------------------------------------------------------------------------------------------------------------------------------------------------------------------------------------------------------------------------------------------------------------------------------------------------------------------------------------------------------------------------------------------------------------------------------------------------------------------------------------------------------------------------------------------------------------------------------------------------------------------------------------------------------------------------------------------------------------------------------------------------------------------------------------------------------------------------------------------------------------------------------------------------------------------------------------------------------------------------------------------------------------------------------------------------------------------------|-----------------------------|-------------------------------------------------------------------------------------------------------|--------------------------------------------------------------------------------------------------------------|--------------------------------------------------------------------------|----------------------------------------------------------------------|----------------|------------|
| (1-5) Area of Proposed Sign <u>29.38</u> Square Feet (1,2,4) Building Facade <u>158</u> Linear Feet (1-4) Street Frontage <u>168.8</u> Linear Feet (2,4,5) Height to Top of Sign <u>18</u> Feet Clearance to Grade <u>Feet</u> As per File # VAR-1998 - 1998 - 1998 - 1998 - 1998 - 1998 - 1998 - 1998 - 1998 - 1998 - 1998 - 1998 - 1998 - 1998 - 1998 - 1998 - 1998 - 1998 - 1998 - 1998 - 1998 - 1998 - 1998 - 1998 - 1998 - 1998 - 1998 - 1998 - 1998 - 1998 - 1998 - 1998 - 1998 - 1998 - 1998 - 1998 - 1998 - 1998 - 1998 - 1998 - 1998 - 1998 - 1998 - 1998 - 1998 - 1998 - 1998 - 1998 - 1998 - 1998 - 1998 - 1998 - 1998 - 1998 - 1998 - 1998 - 1998 - 1998 - 1998 - 1998 - 1998 - 1998 - 1998 - 1998 - 1998 - 1998 - 1998 - 1998 - 1998 - 1998 - 1998 - 1998 - 1998 - 1998 - 1998 - 1998 - 1998 - 1998 - 1998 - 1998 - 1998 - 1998 - 1998 - 1998 - 1998 - 1998 - 1998 - 1998 - 1998 - 1998 - 1998 - 1998 - 1998 - 1998 - 1998 - 1998 - 1998 - 1998 - 1998 - 1998 - 1998 - 1998 - 1998 - 1998 - 1998 - 1998 - 1998 - 1998 - 1998 - 1998 - 1998 - 1998 - 1998 - 1998 - 1998 - 1998 - 1998 - 1998 - 1998 - 1998 - 1998 - 1998 - 1998 - 1998 - 1998 - 1998 - 1998 - 1998 - 1998 - 1998 - 1998 - 1998 - 1998 - 1998 - 1998 - 1998 - 1998 - 1998 - 1998 - 1998 - 1998 - 1998 - 1998 - 1998 - 1998 - 1998 - 1998 - 1998 - 1998 - 1998 - 1998 - 1998 - 1998 - 1998 - 1998 - 1998 - 1998 - 1998 - 1998 - 1998 - 1998 - 1998 - 1998 - 1998 - 1998 - 1998 - 1998 - 1998 - 1998 - 1998 - 1998 - 1998 - 1998 - 1998 - 1998 - 1998 - 1998 - 1998 - 1998 - 1998 - 1998 - 1998 - 1998 - 1998 - 1998 - 1998 - 1998 - 1998 - 1998 - 1998 - 1998 - 1998 - 1998 - 1998 - 1998 - 1998 - 1998 - 1998 - 1998 - 1998 - 1998 - 1998 - 1998 - 1998 - 1998 - 1998 - 1998 - 1998 - 1998 - 1998 - 1998 - 1998 - 1998 - 1998 - 1998 - 1998 - 1998 - 1998 - 1998 - 1998 - 1998 - 1998 - 1998 - 1998 - 1998 - 1998 - 1998 - 1998 - 1998 - 1998 - 1998 - 1998 - 1998 - 1998 - 1998 - 1998 - 1998 - 1998 - 1998 - 1998 - 1998 - 1998 - 1998 - 1998 - 1998 - 1998 - 1998 - 1998 - 1998 - 1998 - 1998 - 1998 - 1998 - 1998 - 1998 - 1998 - 1998 - 1998 - | [] 2.<br>[] 3.<br>[] 4.     | ROOF<br>FREE-STANDING<br>PROJECTING                                                                   | 2 Square Feet per Linear<br>2 Traffic Lanes - 0.75 Sc<br>4 or more Traffic Lanes<br>0.5 Square Feet per each | Foot of Buildir<br>quare Feet x Str<br>- 1.5 Square Fe<br>Linear Foot of | ng Facade<br>eet Frontage<br>et x Street Frontage<br>Building Facade | 5 Square Feet  |            |
| (1,2,4)       Building Facade 158       Linear Feet         (1 - 4)       Street Frontage 168.8       Linear Feet         (2,4,5)       Height to Top of Sign 18       Feet Clearance to Grade Feet         (5)       Distance from all Existing Off-Premise Signs within 600 Feet       Feet As per File # VAR-1998 -         Existing Signage/Type:       • FOR OFFICE USE ONLY •         Signage Allowed on Parcel: F ROAD       Signage Allowed on Parcel: F ROAD                                                                                                                                                                                                                                                                                                                                                                                                                                                                                                                                                                                                                                                                                                                                                                                                                                                                                                                                                                                                                                                                                                                                                                                                                                                                                                                                                                                                                                                                                                                                                                                                                                                          | []                          | Externally Illuminated                                                                                | +A Internally                                                                                                | / Illuminated                                                            | [                                                                    | ] Non-Illumina | ated       |
| (1) Freestanding 70 Sq. Ft. Signage Allowed on Parcel: 7 ROAD                                                                                                                                                                                                                                                                                                                                                                                                                                                                                                                                                                                                                                                                                                                                                                                                                                                                                                                                                                                                                                                                                                                                                                                                                                                                                                                                                                                                                                                                                                                                                                                                                                                                                                                                                                                                                                                                                                                                                                                                                                                                  | (1,2,4)<br>(1-4)<br>(2,4,5) | Building Facade <u>158</u> Lin<br>Street Frontage <u>1688</u> Line<br>Height to Top of Sign <u>18</u> | lear Feet<br>ear Feet<br>Feet Clearance to Gra                                                               | -                                                                        | Feet As per f                                                        | ile # VAR      | L-1998-163 |
|                                                                                                                                                                                                                                                                                                                                                                                                                                                                                                                                                                                                                                                                                                                                                                                                                                                                                                                                                                                                                                                                                                                                                                                                                                                                                                                                                                                                                                                                                                                                                                                                                                                                                                                                                                                                                                                                                                                                                                                                                                                                                                                                | Existing                    | g Signage/Type:                                                                                       |                                                                                                              |                                                                          | • FOR OFFICE                                                         | USE ONLY •     |            |
|                                                                                                                                                                                                                                                                                                                                                                                                                                                                                                                                                                                                                                                                                                                                                                                                                                                                                                                                                                                                                                                                                                                                                                                                                                                                                                                                                                                                                                                                                                                                                                                                                                                                                                                                                                                                                                                                                                                                                                                                                                                                                                                                |                             | Freestanding                                                                                          | 70 s                                                                                                         | q. Ft. Si                                                                | gnage Allowed on Parc                                                | el:F ROAD      |            |
|                                                                                                                                                                                                                                                                                                                                                                                                                                                                                                                                                                                                                                                                                                                                                                                                                                                                                                                                                                                                                                                                                                                                                                                                                                                                                                                                                                                                                                                                                                                                                                                                                                                                                                                                                                                                                                                                                                                                                                                                                                                                                                                                | $\left(2\right)$            |                                                                                                       | 30 s                                                                                                         | q. Ft. B                                                                 | uilding                                                              | 192            | Sq. Ft.    |
| Sq. Ft. Free-Standing 120 Sq. Ft.                                                                                                                                                                                                                                                                                                                                                                                                                                                                                                                                                                                                                                                                                                                                                                                                                                                                                                                                                                                                                                                                                                                                                                                                                                                                                                                                                                                                                                                                                                                                                                                                                                                                                                                                                                                                                                                                                                                                                                                                                                                                                              |                             |                                                                                                       | S                                                                                                            | q. Ft.                                                                   | ree-Standing                                                         | 120            | Sq. Ft.    |
| Total Existing: <u>100</u> Sq. Ft. <u>Total Allowed</u> : <u>312</u> Sq. Ft.                                                                                                                                                                                                                                                                                                                                                                                                                                                                                                                                                                                                                                                                                                                                                                                                                                                                                                                                                                                                                                                                                                                                                                                                                                                                                                                                                                                                                                                                                                                                                                                                                                                                                                                                                                                                                                                                                                                                                                                                                                                   |                             | Total Existing:                                                                                       | 100 s                                                                                                        | q. Ft.                                                                   | Total Allowed:                                                       | 312            | Sq. Ft.    |