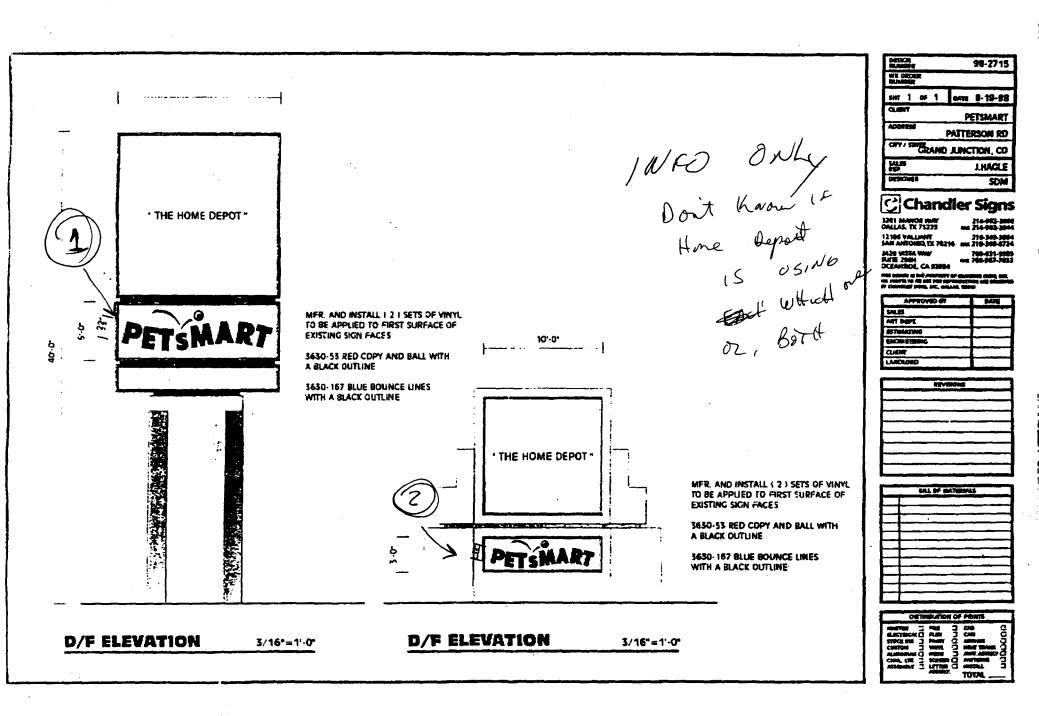

In actuality, that Home Depot sign is 3'x10' or (30 square feet). These actual figures were provided by Hugo Ernst and members of our staff who measured the sign after installation.

I also know that your staff is burdened with paperwork and time constraints so I am certain that they have had difficulties getting the information to verify this. I also know that the PetsMart people and Mr. King at Chandler will be grateful if we can get the Home Depot sign permit corrected so that the signs we are installing, per your August conversation, can get underway.