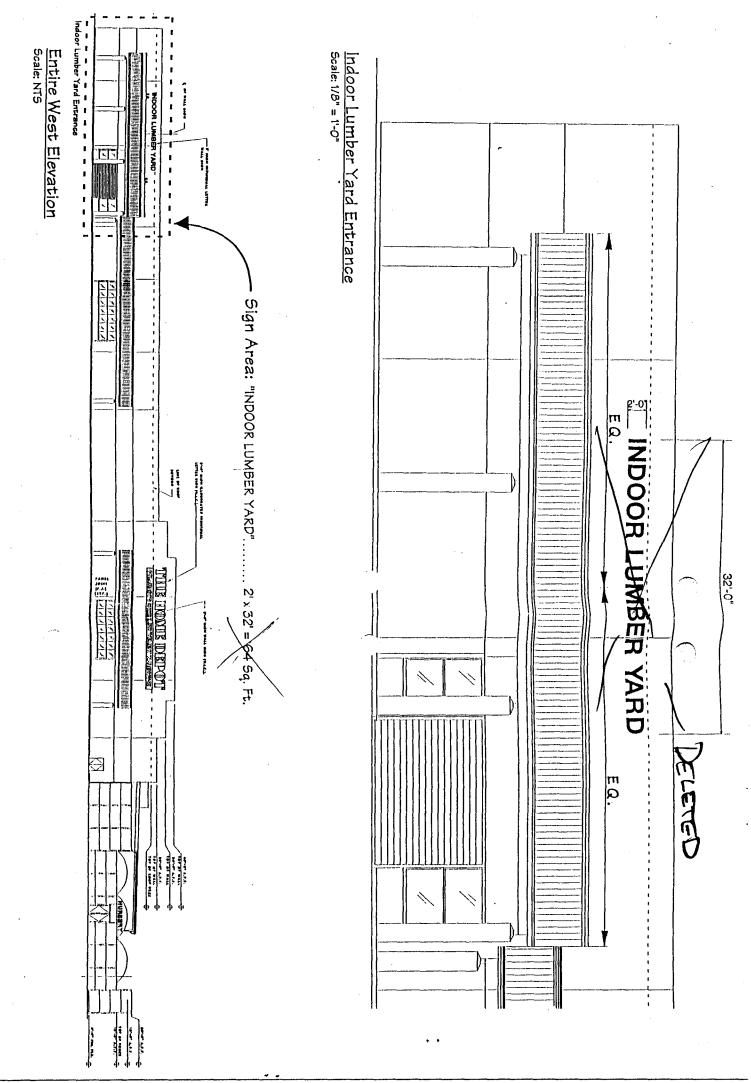

- (1 4) Area of Proposed Sign <u>28</u> Square Feet
- (1,2,4)Building FacadeLinear Feet(1 4)Street Frontage55001Linear Feet

PROJECTING

(2,4) Height to Top of Sign \_\_\_\_\_ Feet Clearance to Grade \_\_\_\_\_ Feet