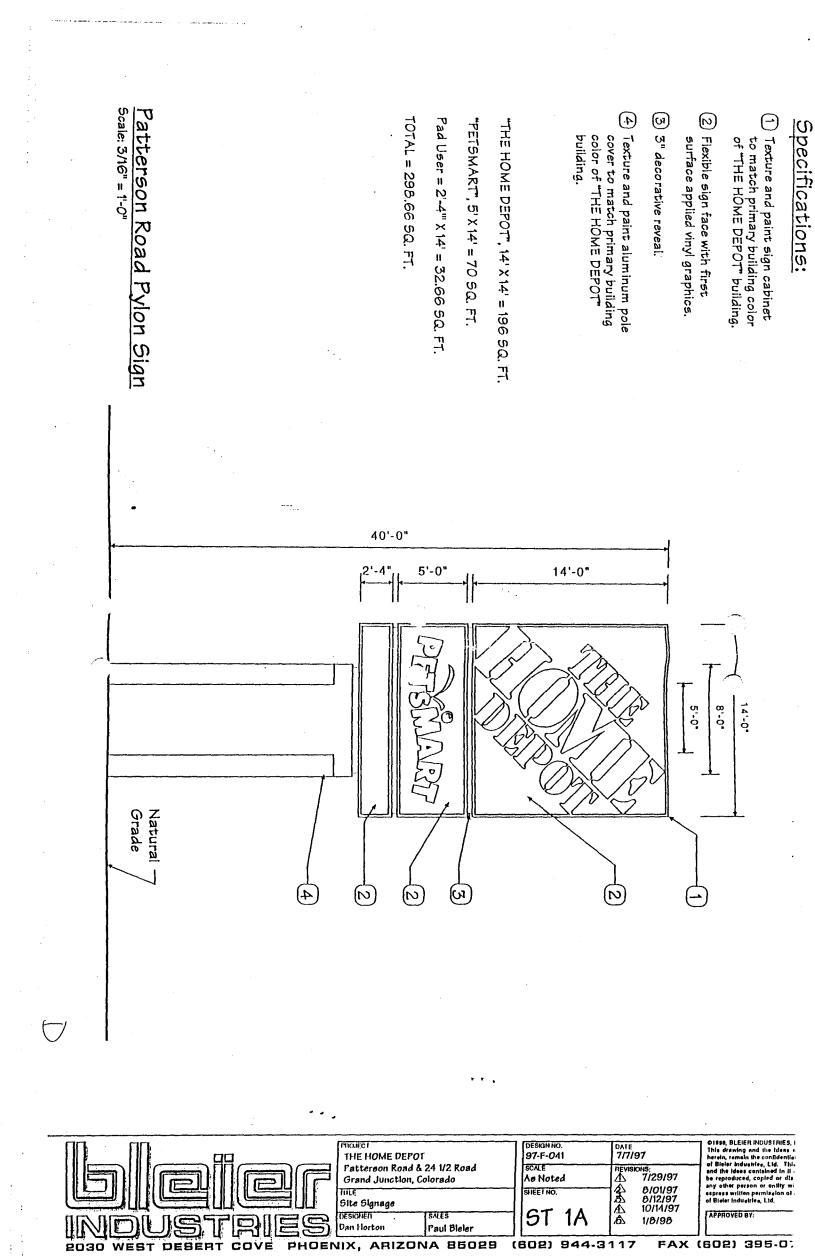

- (1 4) Area of Proposed Sign <u>28</u> Square Feet
- (1,2,4)Building FacadeLinear Feet(1 4)Street Frontage55001Linear Feet

PROJECTING

(2,4) Height to Top of Sign \_\_\_\_\_ Feet Clearance to Grade \_\_\_\_\_ Feet

| Existing Signage/Type: |     |     |         | ● FOR OFFICE USE ONLY ●          |
|------------------------|-----|-----|---------|----------------------------------|
| SIGN A                 | 290 | 464 | Sq. Ft. | Signage Allowed on Parcel: A Per |
| SIGN A1                |     | 174 | Sq. Ft. | Building File F Sq. Ft           |
|                        |     |     | Sq. Ft. | Free-Standing VAR -1997 - 1868   |
| Total Existing:        |     | 464 | Sq. Ft. | Total Allowed: Sq. Ft            |