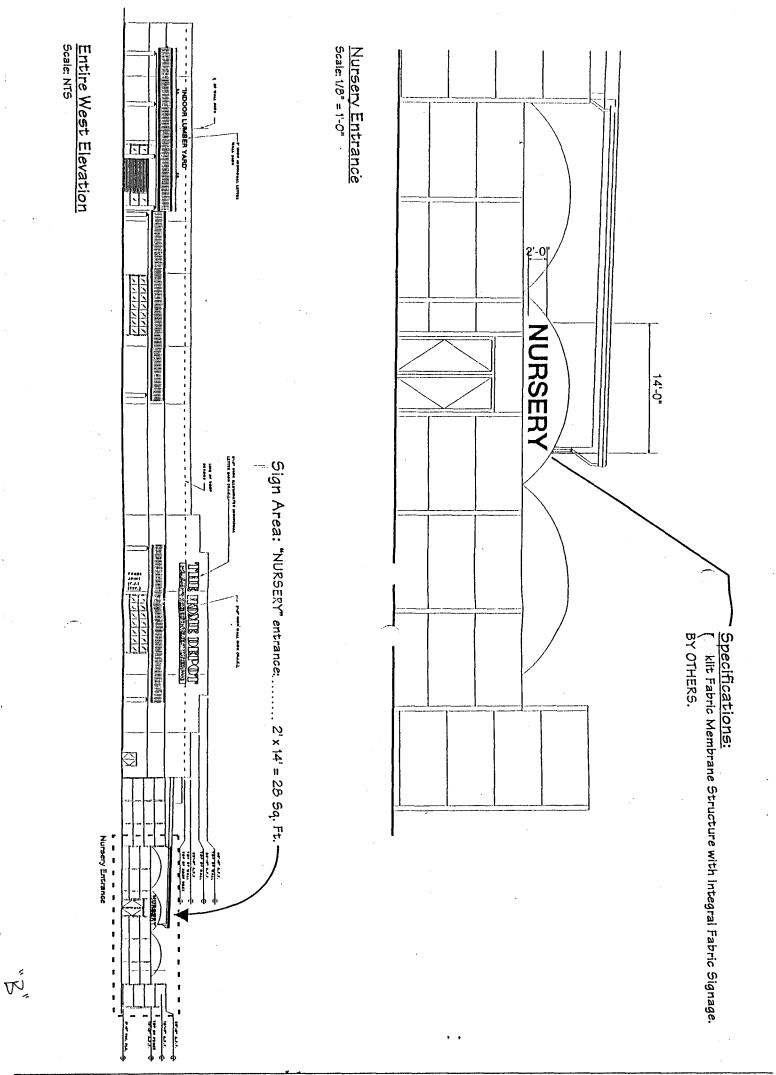

- (1 4) Area of Proposed Sign <u>28</u> Square Feet
- (1,2,4)Building FacadeLinear Feet(1 4)Street Frontage55001Linear Feet

PROJECTING

(2,4) Height to Top of Sign \_\_\_\_\_ Feet Clearance to Grade \_\_\_\_\_ Feet