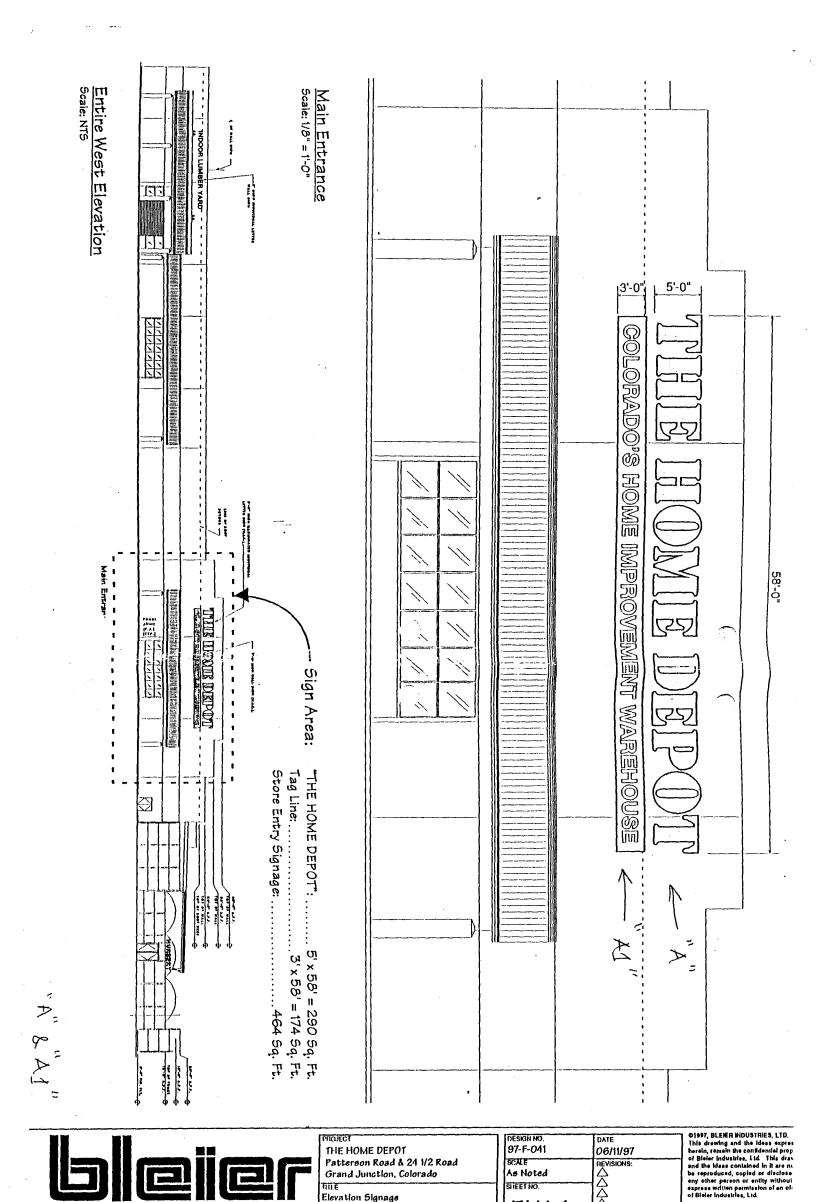

| Existing Signage/Type: |     |     |         | ● FOR OFFICE USE ONLY ●          |
|------------------------|-----|-----|---------|----------------------------------|
| SIGN A                 | 290 | 464 | Sq. Ft. | Signage Allowed on Parcel: A Per |
| SIGN A1                |     | 174 | Sq. Ft. | Building File F Sq. Ft           |
|                        |     |     | Sq. Ft. | Free-Standing VAR -1997 - 1868   |
| Total Existing:        |     | 464 | Sq. Ft. | Total Allowed: Sq. Ft            |