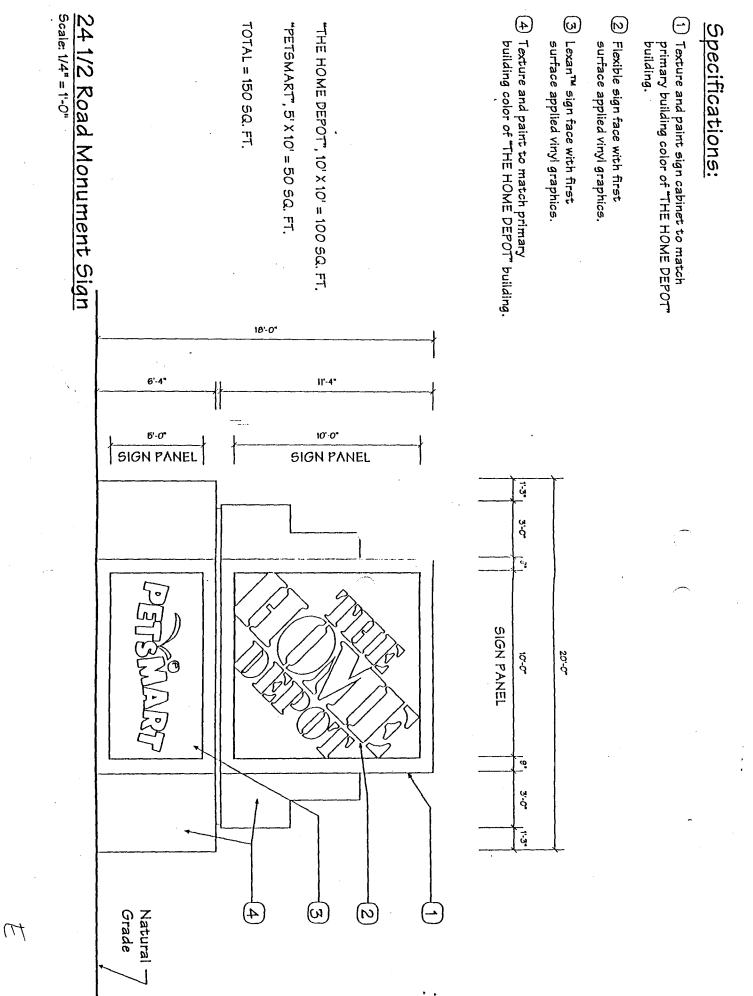

| STAND WITH C                                             | 250 North 5th Stro                                                                                                                                                                                                                                                                                                                                                                                                                                                                                                                                                                                                                                                                                                                                                                                                                                                                                                                                                                              | epment Department<br>eet                                               | Clearance No<br>Date Submitted<br>FEE \$ 5.00                                                                                     | 66171                                   |                                      |
|----------------------------------------------------------|-------------------------------------------------------------------------------------------------------------------------------------------------------------------------------------------------------------------------------------------------------------------------------------------------------------------------------------------------------------------------------------------------------------------------------------------------------------------------------------------------------------------------------------------------------------------------------------------------------------------------------------------------------------------------------------------------------------------------------------------------------------------------------------------------------------------------------------------------------------------------------------------------------------------------------------------------------------------------------------------------|------------------------------------------------------------------------|-----------------------------------------------------------------------------------------------------------------------------------|-----------------------------------------|--------------------------------------|
|                                                          | Grand Junction, C<br>(970) 244-1430                                                                                                                                                                                                                                                                                                                                                                                                                                                                                                                                                                                                                                                                                                                                                                                                                                                                                                                                                             | CO 81501                                                               | Tax Schedule $\underline{Z}$<br>Zone $H$                                                                                          | 445.043                                 | 01-051                               |
| м <sup>2</sup>                                           | (770) 244-1430                                                                                                                                                                                                                                                                                                                                                                                                                                                                                                                                                                                                                                                                                                                                                                                                                                                                                                                                                                                  |                                                                        |                                                                                                                                   |                                         |                                      |
| BUSINESS NAI<br>STREET ADDR<br>PROPERTY OV<br>OWNER ADDR | NER OB                                                                                                                                                                                                                                                                                                                                                                                                                                                                                                                                                                                                                                                                                                                                                                                                                                                                                                                                                                                          | Lipot<br>RAI                                                           | CONTRACTOR_<br>LICENSE NO<br>ADDRESS<br>TELEPHONE NO                                                                              | Uoung<br>2393<br>D. 242                 | ELC<br>2980755<br>FYZ<br>-1880       |
| [] 2. ROO<br>[17] 3. FRE                                 | SH WALL<br>F<br>E-STANDING<br>JECTING                                                                                                                                                                                                                                                                                                                                                                                                                                                                                                                                                                                                                                                                                                                                                                                                                                                                                                                                                           | 2 Square Feet per Lin<br>2 Traffic Lanes - 0.7<br>4 or more Traffic La | near Foot of Building I<br>near Foot of Building I<br>5 Square Feet x Street<br>nes - 1.5 Square Feet :<br>each Linear Foot of Bu | Facade<br>Frontage<br>x Street Frontage |                                      |
|                                                          | -PREMISE                                                                                                                                                                                                                                                                                                                                                                                                                                                                                                                                                                                                                                                                                                                                                                                                                                                                                                                                                                                        |                                                                        | irements; Not $> 300$ s                                                                                                           | 0                                       | 15 Square Feet                       |
| [ ] Exter                                                | nally Illuminated                                                                                                                                                                                                                                                                                                                                                                                                                                                                                                                                                                                                                                                                                                                                                                                                                                                                                                                                                                               | [ <b>y]_I</b> nterr                                                    | nally Illuminated                                                                                                                 |                                         | [] Non-Illuminated                   |
| (1,2,4) Build<br>(1 - 4) Street<br>(2,4,5) Heigh         |                                                                                                                                                                                                                                                                                                                                                                                                                                                                                                                                                                                                                                                                                                                                                                                                                                                                                                                                                                                                 | Linear Feet<br>inear Feet<br><u>)</u> Feet Clearance to                |                                                                                                                                   | eet<br>Seet                             |                                      |
| Existing Signa                                           | ge/Type:                                                                                                                                                                                                                                                                                                                                                                                                                                                                                                                                                                                                                                                                                                                                                                                                                                                                                                                                                                                        |                                                                        |                                                                                                                                   |                                         | CE USE ONLY ●                        |
| A7:464                                                   | 13=28                                                                                                                                                                                                                                                                                                                                                                                                                                                                                                                                                                                                                                                                                                                                                                                                                                                                                                                                                                                           |                                                                        | Sq. Ft. Signa                                                                                                                     | age Allowed on Pa                       | arcel: As per file<br>HVAR-1998-103  |
| C= 290                                                   | >                                                                                                                                                                                                                                                                                                                                                                                                                                                                                                                                                                                                                                                                                                                                                                                                                                                                                                                                                                                               |                                                                        | Sq. Ft. Build                                                                                                                     | ling                                    | <b>EVAR - 1998 - 1</b> 03<br>Sq. Ff. |
|                                                          |                                                                                                                                                                                                                                                                                                                                                                                                                                                                                                                                                                                                                                                                                                                                                                                                                                                                                                                                                                                                 |                                                                        |                                                                                                                                   | -Standing                               | Sq. Ft.                              |
| Total                                                    | Existing:                                                                                                                                                                                                                                                                                                                                                                                                                                                                                                                                                                                                                                                                                                                                                                                                                                                                                                                                                                                       | 782                                                                    | - Sq. Ft.                                                                                                                         | otal Allowed:                           | Sq. Ft.                              |
|                                                          | A STREET, STREE |                                                                        |                                                                                                                                   |                                         |                                      |

COMMENTS:

NOTE: No sign may exceed 300 square feet. A separate sign clearance is required for each sign. Attach a sketch of proposed and existing signage including types, dimensions, lettering, abutting streets, alleys, easements, property lines, and locations. A SEPARATE PERMIT FROM THE BUILDING DEPARTMENT IS REQUIRED.