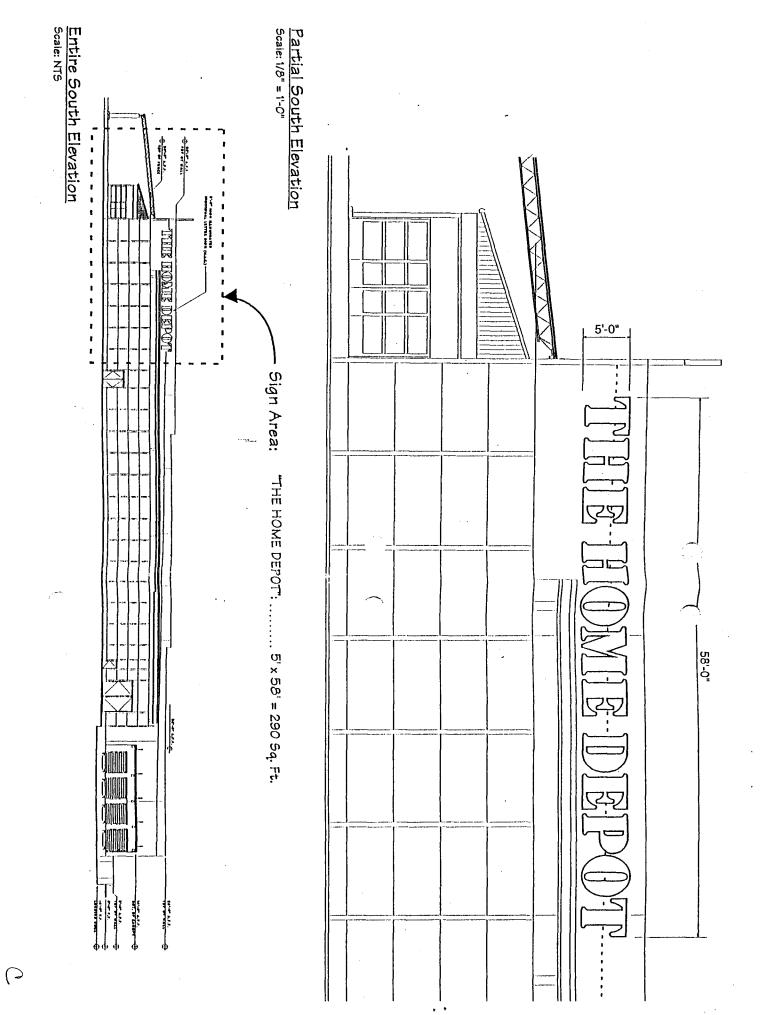

| Existing Signage/Type: |     |     |         | ● FOR OFFICE USE ONLY ●          |
|------------------------|-----|-----|---------|----------------------------------|
| SIGN A                 | 290 | 464 | Sq. Ft. | Signage Allowed on Parcel: A Per |
| SIGN A1                |     | 174 | Sq. Ft. | Building File F Sq. Ft           |
|                        |     |     | Sq. Ft. | Free-Standing VAR -1997 - 1868   |
| Total Existing:        |     | 464 | Sq. Ft. | Total Allowed: Sq. Ft            |