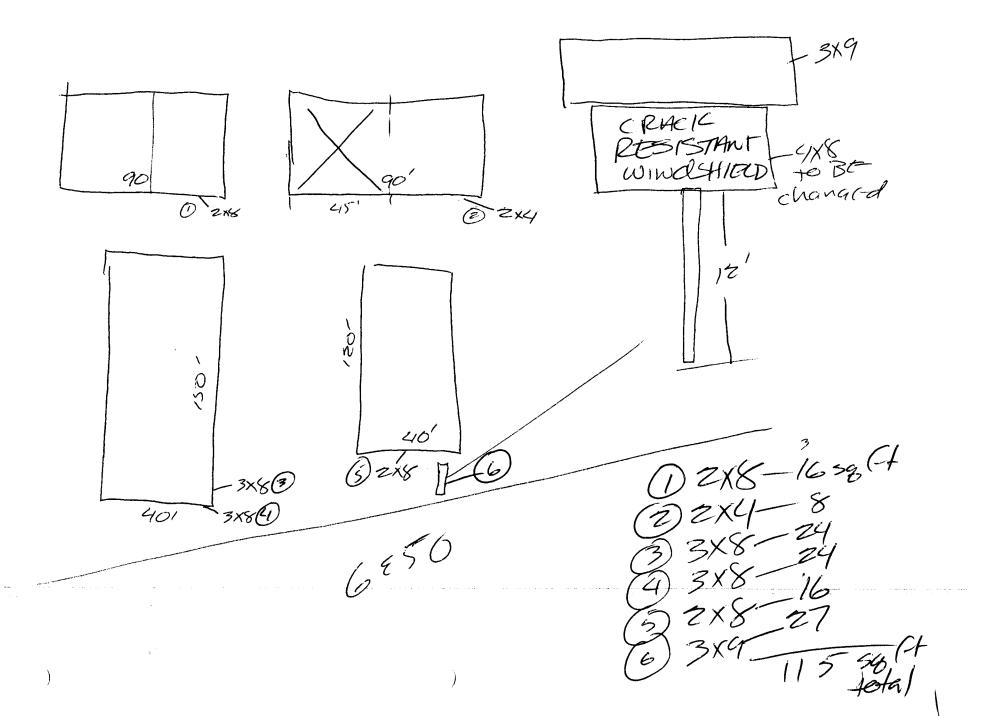

|                                                 | 250 North 5th Street                                                                                                                                                                                                                 |                                                       |                                    | FEE\$ 25°                    |                     |             |  |
|-------------------------------------------------|--------------------------------------------------------------------------------------------------------------------------------------------------------------------------------------------------------------------------------------|-------------------------------------------------------|------------------------------------|------------------------------|---------------------|-------------|--|
|                                                 | Grand Junction                                                                                                                                                                                                                       | ı, CO 81501                                           | Tax Sche                           | Tax Schedule 2945-134-03-050 |                     |             |  |
| (970) 244-1430 Zone                             |                                                                                                                                                                                                                                      |                                                       |                                    | ne <u>(-2</u>                |                     |             |  |
|                                                 |                                                                                                                                                                                                                                      |                                                       |                                    |                              |                     |             |  |
|                                                 | S NAME UCTOR                                                                                                                                                                                                                         | Bow                                                   | CONTR                              |                              | Sign                | i Des       |  |
|                                                 | ADDRESS                                                                                                                                                                                                                              | 12908 114                                             | LICENS<br>1 1-70B <sub>ADDRE</sub> |                              | 525                 |             |  |
|                                                 | ΓY OWNER<br>ADDRESS                                                                                                                                                                                                                  |                                                       |                                    | SS                           | MKCG                | wy.         |  |
|                                                 |                                                                                                                                                                                                                                      |                                                       |                                    | 1011E110. 2454               | C75/                |             |  |
| [] 1.                                           | 1. FLUSH WALL 2 Square Feet per Linear Foot of Building Facade                                                                                                                                                                       |                                                       |                                    |                              |                     |             |  |
| 1                                               | <ul> <li>ROOF</li> <li>2 Square Feet per Linear Foot of Building Facade</li> <li>3. FREE-STANDING</li> <li>2 Square Feet per Linear Foot of Building Facade</li> <li>2 Traffic Lanes - 0.75 Square Feet x Street Frontage</li> </ul> |                                                       |                                    |                              |                     |             |  |
| <del>[-</del> ] J.                              | 4 or more Traffic Lanes - 1.5 Square Feet x Street Frontage                                                                                                                                                                          |                                                       |                                    |                              |                     |             |  |
| [] 4.                                           | 4. PROJECTING 0.5 Square Feet per each Linear Foot of Building Facade                                                                                                                                                                |                                                       |                                    |                              |                     |             |  |
| [] 5.                                           | 5. OFF-PREMISE See #3 Spacing Requirements; Not > 300 Square Feet or < 15 Square Feet                                                                                                                                                |                                                       |                                    |                              |                     |             |  |
| []                                              | [ ] Externally Illuminated [ ] Intern                                                                                                                                                                                                |                                                       |                                    | ted                          | [ ] Non-Illuminated |             |  |
| (1 - 5)<br>(1,2,4)<br>(1 - 4)<br>(2,4,5)<br>(5) |                                                                                                                                                                                                                                      | Linear Feet<br>_ Linear Feet<br><u>/9</u> Feet Cleara | nce to Grade                       | ,                            | rly                 |             |  |
| Existing Signage/Type:                          |                                                                                                                                                                                                                                      |                                                       |                                    | ● FOR OFFICE USE ONLY ●      |                     |             |  |
|                                                 | * See Attached                                                                                                                                                                                                                       |                                                       |                                    | Signage Allowed on Pa        | Allowed on Parcel:  |             |  |
|                                                 | Dan                                                                                                                                                                                                                                  | Xr                                                    | Sq. Ft.                            | Building                     | _                   | Sq. Ft.     |  |
|                                                 |                                                                                                                                                                                                                                      |                                                       | Sq. Ft.                            | Free-Standing                | 165                 | Sq. Ft.     |  |
|                                                 | Total Existing:                                                                                                                                                                                                                      | //                                                    | 15 Sq. Ft.                         | Total Allowed:               | 165                 | Sq. Ft.     |  |
| COM (1)                                         |                                                                                                                                                                                                                                      | •                                                     |                                    |                              |                     |             |  |
| COMME                                           | ENTS:                                                                                                                                                                                                                                |                                                       |                                    |                              |                     |             |  |
|                                                 |                                                                                                                                                                                                                                      |                                                       |                                    |                              |                     |             |  |
|                                                 |                                                                                                                                                                                                                                      |                                                       |                                    |                              |                     |             |  |
|                                                 | No sign may exceed 300                                                                                                                                                                                                               |                                                       |                                    |                              |                     |             |  |
|                                                 | l and existing signage inc ions. <b>A SEPARATE PI</b>                                                                                                                                                                                |                                                       |                                    |                              |                     | erty lines, |  |
| and local                                       | - /                                                                                                                                                                                                                                  | <u> </u>                                              | <u> </u>                           | ARIMENT IS REQ               | CIKED.              |             |  |
|                                                 | Z->1.                                                                                                                                                                                                                                | m lon                                                 | 1/2 //                             | 1. Dale                      |                     | / /         |  |
|                                                 | = 0, /how                                                                                                                                                                                                                            | - 4/129                                               | 170 411                            | ex felletin                  | 9                   | 123/98      |  |
| Applican                                        | nt's Signature                                                                                                                                                                                                                       | Date 7                                                | Community                          | <b>Development Approva</b>   | l Date              | ;           |  |

## CRACK RESISTANT WINDSHIELDS

4X8 REplace existing sign faces