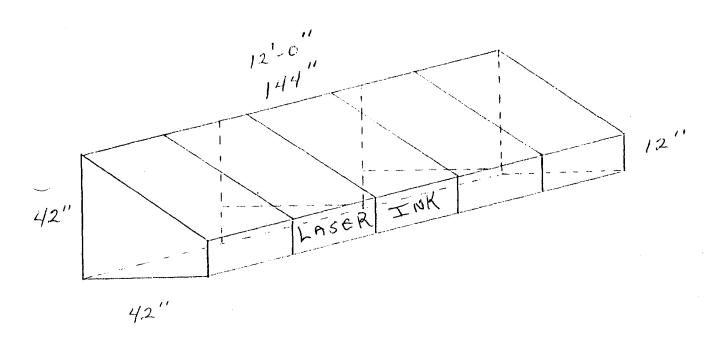

|                                                               | 250 North 5th Street                                                                                                         | iem Department                                                                                                                                                                                                            | FEE\$  Tax Schedule 2945 - 091-17-004               |                         |                |         |
|---------------------------------------------------------------|------------------------------------------------------------------------------------------------------------------------------|---------------------------------------------------------------------------------------------------------------------------------------------------------------------------------------------------------------------------|-----------------------------------------------------|-------------------------|----------------|---------|
|                                                               |                                                                                                                              |                                                                                                                                                                                                                           |                                                     |                         |                |         |
| Grand Junction, CO 81501                                      |                                                                                                                              |                                                                                                                                                                                                                           |                                                     | •                       |                |         |
|                                                               | (970) 244-1430                                                                                                               | Zone                                                                                                                                                                                                                      |                                                     |                         |                |         |
| DIICINIECC                                                    | JAME LOCAL T                                                                                                                 | ·                                                                                                                                                                                                                         | CONTRA                                              | CTOP (Auilas            | Product        |         |
| BUSINESS NAME LASEV, INK<br>STREET ADDRESS 2479 Commerce Blud |                                                                                                                              |                                                                                                                                                                                                                           | CONTRACTOR CANUAS Products Co<br>LICENSENO. 2980181 |                         |                |         |
| PROPERTY OWNER Dong Beyer                                     |                                                                                                                              |                                                                                                                                                                                                                           | ADDRESS 580 25 Road                                 |                         |                |         |
|                                                               | DRESS 783 North                                                                                                              |                                                                                                                                                                                                                           |                                                     | ONE NO. 242-19          |                |         |
| [ ] 2. RO<br>[ ] 3. FI<br>[ ] 4. PI                           | OOF<br>REE-STANDING<br>ROJECTING                                                                                             | 2 Square Feet per Linear Foot of Building Facade 2 Traffic Lanes - 0.75 Square Feet x Street Frontage 4 or more Traffic Lanes - 1.5 Square Feet x Street Frontage 0.5 Square Feet per each Linear Foot of Building Facade |                                                     |                         |                |         |
| [ ] Ex                                                        | ternally Illuminated                                                                                                         | [ ] Interna                                                                                                                                                                                                               | ally Illuminat                                      | ed                      | [X] Non-Illumi | nated   |
| (1,2,4) Bu<br>(1 - 4) St<br>(2,4,5) He                        | rea of Proposed Sign 12  uilding Facade 40 Line reet Frontage 100 Line eight to Top of Sign istance from all Existing Off-Pr | ear Feet ar Feet Feet Clearance to                                                                                                                                                                                        |                                                     | Feet<br>Feet            |                |         |
| Existing Sig                                                  | gnage/Type:                                                                                                                  |                                                                                                                                                                                                                           |                                                     | ● FOR OFFI              | CE USE ONLY    | •       |
| /                                                             | Vone                                                                                                                         |                                                                                                                                                                                                                           | Sq. Ft.                                             | Signage Allowed on      | Parcel:        |         |
|                                                               | -                                                                                                                            |                                                                                                                                                                                                                           | Sq. Ft.                                             | Building                | 80             | Sq. Ft. |
|                                                               |                                                                                                                              |                                                                                                                                                                                                                           | Sq. Ft.                                             | Free-Standing           | 15             | Sq. Ft. |
| Te                                                            | otal Existing:                                                                                                               | O                                                                                                                                                                                                                         | Sq. Ft.                                             | Total Allowed:          | 80             | Sq. Ft. |
|                                                               | TS: Thanger fle<br>Jacado<br>o sign may exceed 300 squa<br>nd existing signage including                                     |                                                                                                                                                                                                                           | sign clearan                                        | ce is required for each |                |         |
|                                                               | a SEPARATE PERMI                                                                                                             | , , , , , , , , , , , , , , , , , , ,                                                                                                                                                                                     | -                                                   |                         |                |         |