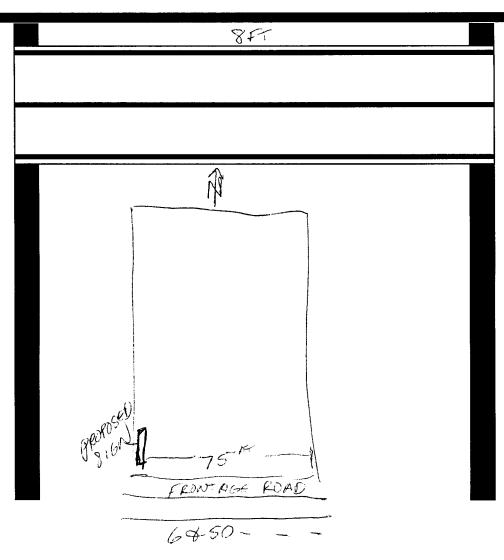

| Face Change Only (2,3 & 4):    [ ] 2. ROOF   2 Square Feet per Linear Foot of Building Facade   4 or more Traffic Lanes - 0.75 Square Feet x Street Frontage   4 or more Traffic Lanes - 1.5 Square Feet x Street Frontage   0.5 Square Feet per each Linear Foot of Building Facade   1   4   PROJECTING   0.5 Square Feet per each Linear Foot of Building Facade   1   4   Area of Proposed Sign                                                                                                 | ated          |
|-----------------------------------------------------------------------------------------------------------------------------------------------------------------------------------------------------------------------------------------------------------------------------------------------------------------------------------------------------------------------------------------------------------------------------------------------------------------------------------------------------|---------------|
| 2 Traffic Lanes - 0.75 Square Feet x Street Frontage 4 or more Traffic Lanes - 1.5 Square Feet x Street Frontage 0.5 Square Feet per each Linear Foot of Building Facade  [] Existing Externally or Internally Illuminated - No Change in Electrical Service  [] Area of Proposed Sign // Square Feet (1-4) Area of Proposed Sign Square Feet (1-4) Street Frontage Linear Feet (1-4) Street Frontage Square Feet (2,4) Height to Top of Sign Feet Clearance to Grade Feet  [Existing Signage/Type: | ated          |
| 4 or more Traffic Lanes - 1.5 Square Feet x Street Frontage  [ ] 4. PROJECTING  0.5 Square Feet per each Linear Foot of Building Facade  [ ] Existing Externally or Internally Illuminated - No Change in Electrical Service  (1 - 4) Area of Proposed Sign // 2 Square Feet  (1,2,4) Building Facade Linear Feet  (1 - 4) Street Frontage   Total Linear Feet  (2,4) Height to Top of Sign / Feet Clearance to Grade   Feet  Existing Signage/Type:  • FOR OFFICE USE ONL                          | ated          |
| [ ] Existing Externally or Internally Illuminated - No Change in Electrical Service  (1 - 4) Area of Proposed Sign // 2                                                                                                                                                                                                                                                                                                                                                                             | ated          |
| (1-4) Area of Proposed Sign // 2 Square Feet (1,2,4) Building Facade Linear Feet (1-4) Street Frontage / 5.2 Linear Feet (2,4) Height to Top of Sign / 8 Feet Clearance to Grade / D Feet  Existing Signage/Type:                                                                                                                                                                                                                                                                                   | ated          |
| (1 - 4) Area of Proposed Sign // 2 Square Feet (1,2,4) Building Facade Linear Feet (1 - 4) Street Frontage 75.2 Linear Feet (2,4) Height to Top of Sign // 8 Feet Clearance to Grade // Feet  Existing Signage/Type:                                                                                                                                                                                                                                                                                | ated          |
| (1,2,4) Building Facade Linear Feet (1 - 4) Street Frontage 75.2 Linear Feet (2,4) Height to Top of Sign / Feet Clearance to Grade Feet  Existing Signage/Type:                                                                                                                                                                                                                                                                                                                                     |               |
| (1,2,4) Building Facade Linear Feet (1 - 4) Street Frontage 75.2 Linear Feet (2,4) Height to Top of Sign / Feet Clearance to Grade Feet  Existing Signage/Type:                                                                                                                                                                                                                                                                                                                                     |               |
| (1 - 4) Street Frontage 75.2 Linear Feet (2,4) Height to Top of Sign / Feet Clearance to Grade Feet  Existing Signage/Type: • FOR OFFICE USE ONL                                                                                                                                                                                                                                                                                                                                                    |               |
| 2,4) Height to Top of Sign / Feet Clearance to Grade / Feet  Existing Signage/Type:  Feet Clearance to Grade / Feet  For OFFICE USE ONL                                                                                                                                                                                                                                                                                                                                                             |               |
| Existing Signage/Type:  • FOR OFFICE USE ONL                                                                                                                                                                                                                                                                                                                                                                                                                                                        |               |
| So. Et Signage Allowed on Boreal.                                                                                                                                                                                                                                                                                                                                                                                                                                                                   | Y ●           |
| Sq. Ft.   Signage Allowed on Parcel:                                                                                                                                                                                                                                                                                                                                                                                                                                                                |               |
| Sq. Ft. Building                                                                                                                                                                                                                                                                                                                                                                                                                                                                                    | Sq. Ft.       |
| Sq. Ft. Free-Standing 112.8                                                                                                                                                                                                                                                                                                                                                                                                                                                                         | Sq. Ft.       |
| Total Existing: Sq. Ft. Total Allowed:                                                                                                                                                                                                                                                                                                                                                                                                                                                              | Sq. Ft.       |
| COMMENTS: Maximum height is 40'                                                                                                                                                                                                                                                                                                                                                                                                                                                                     | a a skatah of |
| NOTE: No sign may exceed 300 square feet. A separate sign permit is required for each sign. Attac                                                                                                                                                                                                                                                                                                                                                                                                   | a alsatah     |