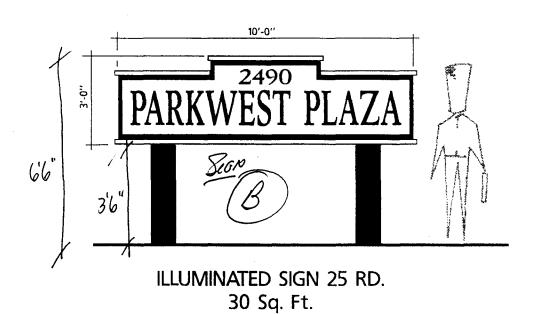

|                               | 250 1101 till 5til 5ti                                                 | CCI                                   | 1 22 4                                                  |                           |                                  |  |  |
|-------------------------------|------------------------------------------------------------------------|---------------------------------------|---------------------------------------------------------|---------------------------|----------------------------------|--|--|
| Grand Junction, CO 81501      |                                                                        | Tax Schedule 2945-044-05-001          |                                                         |                           |                                  |  |  |
| (970) 244-1430                |                                                                        |                                       |                                                         | Zone $PC$                 |                                  |  |  |
| *.                            | (7/0) 244-1430                                                         |                                       | Zone                                                    |                           |                                  |  |  |
|                               |                                                                        | •                                     |                                                         |                           |                                  |  |  |
|                               |                                                                        |                                       |                                                         |                           |                                  |  |  |
| BUSINESS                      | NAME PARKWEST                                                          | MAZA                                  | CONTRA                                                  | CTOR BUO'S S              | 10N5                             |  |  |
| STREET A                      | ADDRESS 2490 F                                                         | PAD (25RD A                           | HA AN VET ) CENSE                                       | NO 2980109                | 7                                |  |  |
|                               | YOWNER PETE MI                                                         |                                       |                                                         | s 1055 UTE                |                                  |  |  |
|                               |                                                                        |                                       |                                                         | ONE NO. 245-              | 2200                             |  |  |
| OWNER A                       | ADDRESS <u>P.O.</u> BOX                                                | 7038                                  | _ IELEPH                                                | UNE NO. 293-              | 7100                             |  |  |
| [] 1                          | FLUSH WALL                                                             | 2 Square Feet per I                   | inger Feet of D                                         | vilding Eggada            |                                  |  |  |
|                               | ROOF                                                                   | 2 Square Feet per I                   |                                                         | <del>-</del>              |                                  |  |  |
|                               | FREE-STANDING                                                          | 2 Traffic Lanes - 0.                  |                                                         | <del>-</del>              |                                  |  |  |
|                               |                                                                        |                                       |                                                         | re Feet x Street Frontage |                                  |  |  |
| [] 4.                         | PROJECTING                                                             |                                       | 0.5 Square Feet per each Linear Foot of Building Facade |                           |                                  |  |  |
| [] 5.                         | OFF-PREMISE                                                            | See #3 Spacing Rec                    | quirements; Not                                         | > 300 Square Feet or <    | 15 Square Feet                   |  |  |
|                               |                                                                        | 16-                                   |                                                         |                           |                                  |  |  |
| <u> </u>                      | Externally Illuminated                                                 | Inte                                  | rnally Illuminat                                        | ed                        | [ ] Non-Illuminated              |  |  |
| (1,2,4)<br>(1 - 4)<br>(2,4,5) | Area of Proposed Sign                                                  | Feet Clearance                        |                                                         | 6" Feet<br>Feet           |                                  |  |  |
| ·                             |                                                                        | · · · · · · · · · · · · · · · · · · · |                                                         |                           | CE USE ONLY ●                    |  |  |
| Existing Signage/Type:        |                                                                        |                                       |                                                         |                           | 25 Pand                          |  |  |
|                               |                                                                        |                                       | Sq. Ft.                                                 | Signage Allowed on P      | arcel: Per Final Play            |  |  |
|                               |                                                                        |                                       | Sq. Ft.                                                 | Building                  | Sq. Ft.                          |  |  |
|                               |                                                                        | _                                     |                                                         | Eros Standing             |                                  |  |  |
|                               |                                                                        | $\bigcirc$                            | Sq. Ft.                                                 | Free-Standing             | 39 Sq. Ft.                       |  |  |
|                               | Total Existing:                                                        |                                       | Sq. Ft.                                                 | Total Allowed:            | 39 Sq. Ft.                       |  |  |
| COMME                         | NTS: <u>1</u> 145 5                                                    | 16N HAS 1                             | T'S QU                                                  | UN FRONTA                 | g <del>ē</del>                   |  |  |
| DN.                           | 25 ROA                                                                 | 0                                     | file                                                    | FPP-1997-1                | 16                               |  |  |
|                               |                                                                        |                                       |                                                         |                           |                                  |  |  |
| proposed and location         | No sign may exceed 300 s and existing signage incluons. A SEPARATE PER | ding types, dimension                 | as, lettering, ab                                       | utting streets, alleys, e | asements, property lines, UIRED. |  |  |