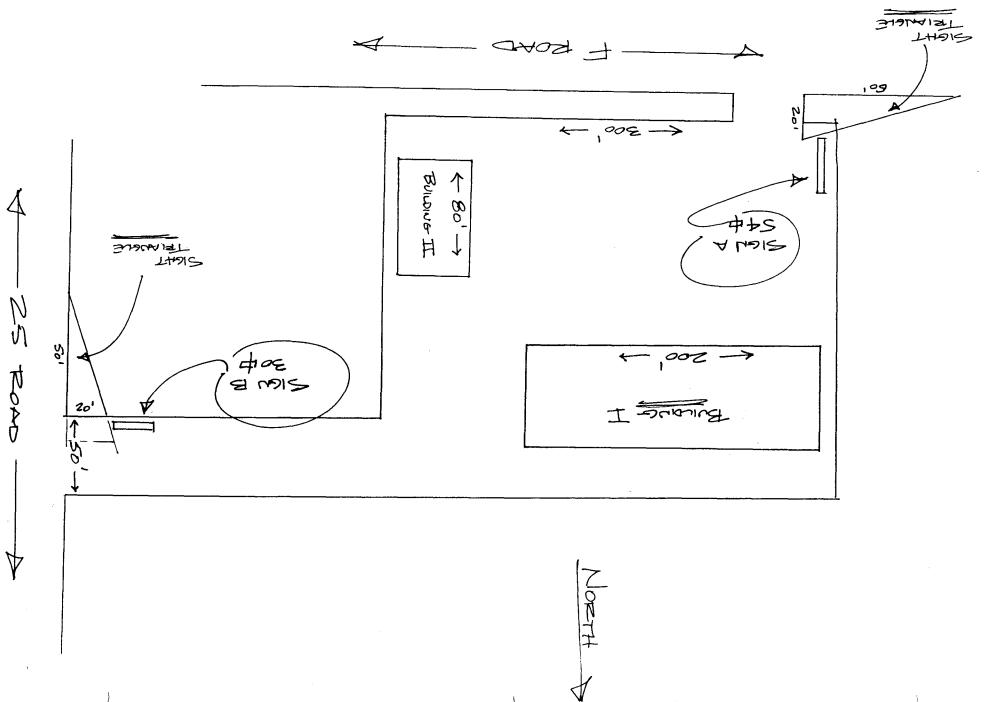

## PARKWEST PLAZA

USING BULDING FRONTAGES AS

THE GREATER NUMBER ...

300 FOT FROTAGE - 300× 1.5= 450\$

PSLOG I 200×2 = (PATTENSON SIDE) (400\$

PSUNG II 80×2 = (STONEFRONT) (160\$

= 5604

# (560 MAXIMUM SIGNAGE)

FREESTANDING

544

360

BUILDING I 120' BLOG

BULDING II

144\$ \\ 30' \\ 30' \\ 54\$

Au SIGNS COMBINDO = 504 \$