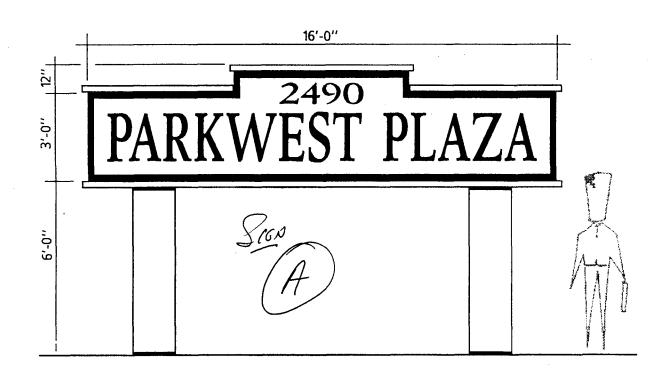

### ILLUMINATED FREESTANDING SIGN 54 Sq. Ft.

DESIGN PROPERTY OF

© COPYRIGHT 1997 BUD'S SIGNS, INCORPORATED