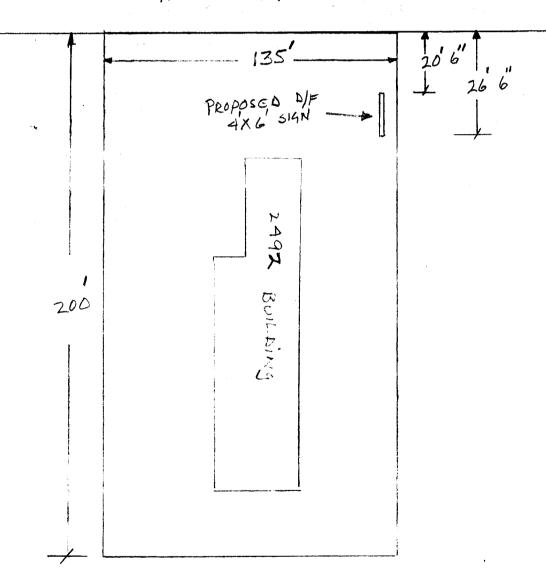

(Pink: Code Enforcement)

| BUSINESS NAME FEATHER                                    | R PETROLEUM                                             | CONTRACTOR                                                  | UNSET SIGNS                                       |  |
|----------------------------------------------------------|---------------------------------------------------------|-------------------------------------------------------------|---------------------------------------------------|--|
| STREET ADDRESS 2492 11                                   |                                                         | LICENSE NO. 29                                              |                                                   |  |
| PROPERTY OWNER LARRY                                     |                                                         | ADDRESS 3110 /                                              | 12 CHIPETA AVE-                                   |  |
| OWNER ADDRESS 2492 INC                                   |                                                         | TELEPHONE NO.                                               |                                                   |  |
| aj. co.                                                  |                                                         |                                                             |                                                   |  |
| [ ] 1. FLUSH WALL                                        | 2 Square Feet per Linea                                 | r Foot of Building Facade                                   |                                                   |  |
| Face Change Only (2,3 & 4):                              | •                                                       |                                                             |                                                   |  |
| [ ] 2. ROOF                                              | 2 Square Feet per Linea                                 | 2 Square Feet per Linear Foot of Building Facade            |                                                   |  |
| 3. FREE-STANDING                                         | 2 Traffic Lanes - 0.75 S                                | 2 Traffic Lanes - 0.75 Square Feet x Street Frontage        |                                                   |  |
|                                                          | 4 or more Traffic Lanes                                 | 4 or more Traffic Lanes - 1.5 Square Feet x Street Frontage |                                                   |  |
| [ ] 4. PROJECTING                                        | 0.5 Square Feet per each Linear Foot of Building Facade |                                                             |                                                   |  |
| [ ] Existing Externally or Internally                    | / Illuminated - No Change in                            | Flectrical Service                                          | Non-Illuminated                                   |  |
| 1 J Existing Externally of Internally                    | - Indiminated - 140 Change III                          | - Electrical Service                                        | 7 Non-indiminated                                 |  |
| (1 4) Amos of Duomosod Sign                              | 74 Same Fact                                            |                                                             |                                                   |  |
| (1 - 4) Area of Proposed Sign (1,2,4) Building Facade 50 | Square Feet                                             |                                                             | •                                                 |  |
|                                                          | Linear Feet                                             |                                                             |                                                   |  |
| (1 - 4) Street Frontage 135                              | T . !!                                                  |                                                             |                                                   |  |
| (2,4) Height to Top of Sign 5                            | Feet Clea                                               | $\mathcal{N}_{\mathcal{O}}$                                 |                                                   |  |
| Existing Signage/Type:                                   |                                                         |                                                             | FFICE USE ONLY ●                                  |  |
|                                                          |                                                         |                                                             | on Parcel:                                        |  |
|                                                          |                                                         |                                                             |                                                   |  |
|                                                          |                                                         |                                                             | /00 Sq. Ft.                                       |  |
|                                                          |                                                         | New .                                                       | / <i>O</i> / Sq. Ft.                              |  |
| Tatal Esisting                                           |                                                         | Brer                                                        |                                                   |  |
| Total Existing:                                          |                                                         | $\circ$                                                     | d: //9 / Sq. Ft.                                  |  |
| COLOR STATES                                             | $\sim$ 0                                                | 1.49                                                        |                                                   |  |
| COMMENTS:                                                | \                                                       | - Miso                                                      |                                                   |  |
|                                                          | <i>\</i> .                                              | 0-99                                                        |                                                   |  |
|                                                          |                                                         | -14-49<br>0-8-99 asso                                       |                                                   |  |
| NOTE: No sign may exceed 30                              | 0 square feet.                                          |                                                             | r each sign. Attach a sketch of                   |  |
| proposed and existing signage inc                        | luding types, dimensions, re                            | mering, acceptance                                          | lleys, easements, property lines,                 |  |
| and locations.                                           | -                                                       | 1                                                           |                                                   |  |
| - (MMC - TE                                              | - 8-78-GC                                               | - Vy M                                                      | alsolar                                           |  |
| Applicant's Signature                                    | Date Co                                                 | mmunity Development                                         | Approval $\frac{8/\sigma \delta/78}{\text{Date}}$ |  |

## PLOT PLAN

4 .

## INDUSTRIAL BL.