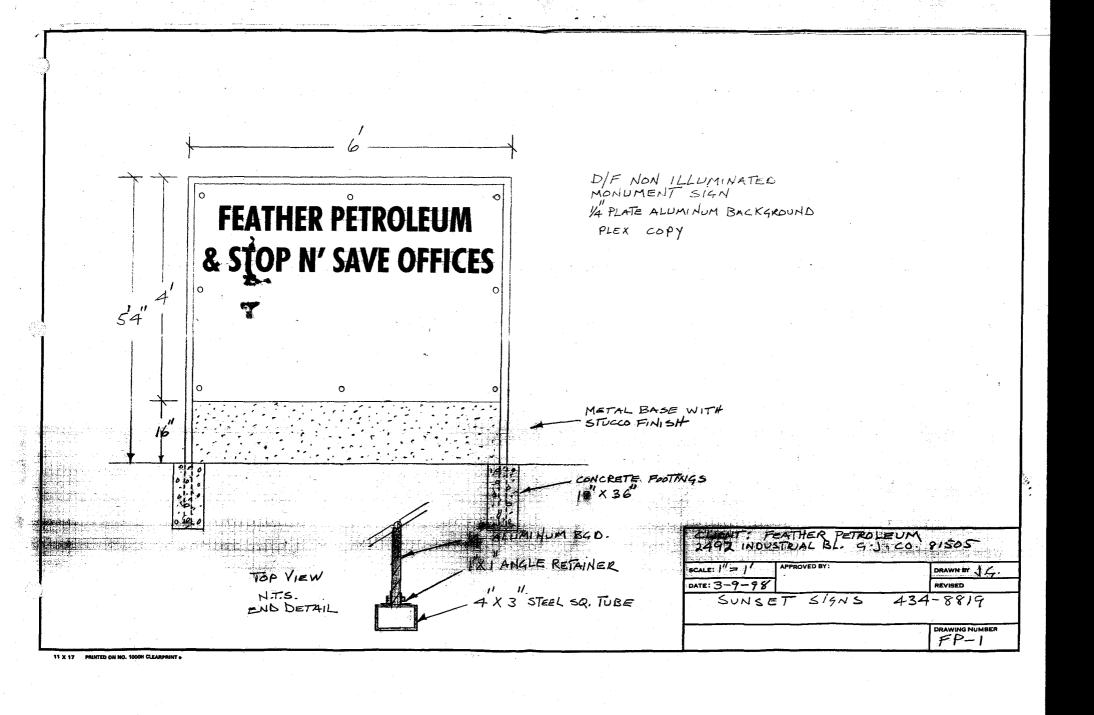

(Pink: Code Enforcement)

| BUSINESS NAME FEATHER                                    | R PETROLEUM                                             | CONTRACTOR                                                  | UNSET SIGNS                                       |  |
|----------------------------------------------------------|---------------------------------------------------------|-------------------------------------------------------------|---------------------------------------------------|--|
| STREET ADDRESS 2492 11                                   |                                                         | LICENSE NO. 29                                              |                                                   |  |
| PROPERTY OWNER LARRY                                     |                                                         | ADDRESS 3110 /                                              | 12 CHIPETA AVE-                                   |  |
| OWNER ADDRESS 2492 INC                                   |                                                         | TELEPHONE NO.                                               |                                                   |  |
| aj. co.                                                  |                                                         |                                                             |                                                   |  |
| [ ] 1. FLUSH WALL                                        | 2 Square Feet per Linea                                 | r Foot of Building Facade                                   |                                                   |  |
| Face Change Only (2,3 & 4):                              | •                                                       |                                                             |                                                   |  |
| [ ] 2. ROOF                                              | 2 Square Feet per Linea                                 | 2 Square Feet per Linear Foot of Building Facade            |                                                   |  |
| 3. FREE-STANDING                                         | 2 Traffic Lanes - 0.75 S                                | 2 Traffic Lanes - 0.75 Square Feet x Street Frontage        |                                                   |  |
|                                                          | 4 or more Traffic Lanes                                 | 4 or more Traffic Lanes - 1.5 Square Feet x Street Frontage |                                                   |  |
| [ ] 4. PROJECTING                                        | 0.5 Square Feet per each Linear Foot of Building Facade |                                                             |                                                   |  |
| [ ] Existing Externally or Internally                    | / Illuminated - No Change in                            | Flectrical Service                                          | Non-Illuminated                                   |  |
| 1 J Existing Externally of Internally                    | - Indiminated - 140 Change III                          | - Electrical Service                                        | 7 Non-indiminated                                 |  |
| (1 4) Amos of Duomosod Sign                              | 74 Same Fact                                            |                                                             |                                                   |  |
| (1 - 4) Area of Proposed Sign (1,2,4) Building Facade 50 | Square Feet                                             |                                                             | •                                                 |  |
|                                                          | Linear Feet                                             |                                                             |                                                   |  |
| (1 - 4) Street Frontage 135                              | T . !!                                                  |                                                             |                                                   |  |
| (2,4) Height to Top of Sign 5                            | Feet Clea                                               | $\mathcal{N}_{\mathcal{O}}$                                 |                                                   |  |
| Existing Signage/Type:                                   |                                                         |                                                             | FFICE USE ONLY ●                                  |  |
|                                                          |                                                         |                                                             | on Parcel:                                        |  |
|                                                          |                                                         |                                                             |                                                   |  |
|                                                          |                                                         |                                                             | /00 Sq. Ft.                                       |  |
|                                                          |                                                         | New .                                                       | / <i>O</i> / Sq. Ft.                              |  |
| Tatal Esisting                                           |                                                         | Brer                                                        |                                                   |  |
| Total Existing:                                          |                                                         | $\circ$                                                     | d: //9 / Sq. Ft.                                  |  |
| COLOR STATES                                             | $\sim$ 0                                                | 1.49                                                        |                                                   |  |
| COMMENTS:                                                | \                                                       | - Miso                                                      |                                                   |  |
|                                                          | <i>\</i> .                                              | 0-99                                                        |                                                   |  |
|                                                          |                                                         | -14-49<br>0-8-99 asso                                       |                                                   |  |
| NOTE: No sign may exceed 30                              | 0 square feet.                                          |                                                             | r each sign. Attach a sketch of                   |  |
| proposed and existing signage inc                        | luding types, dimensions, re                            | mering, acceptance                                          | lleys, easements, property lines,                 |  |
| and locations.                                           | -                                                       | 1                                                           |                                                   |  |
| - (MMC - TE                                              | - 8-78-GC                                               | - Vy M                                                      | alsolar                                           |  |
| Applicant's Signature                                    | Date Co                                                 | mmunity Development                                         | Approval $\frac{8/\sigma \delta/78}{\text{Date}}$ |  |