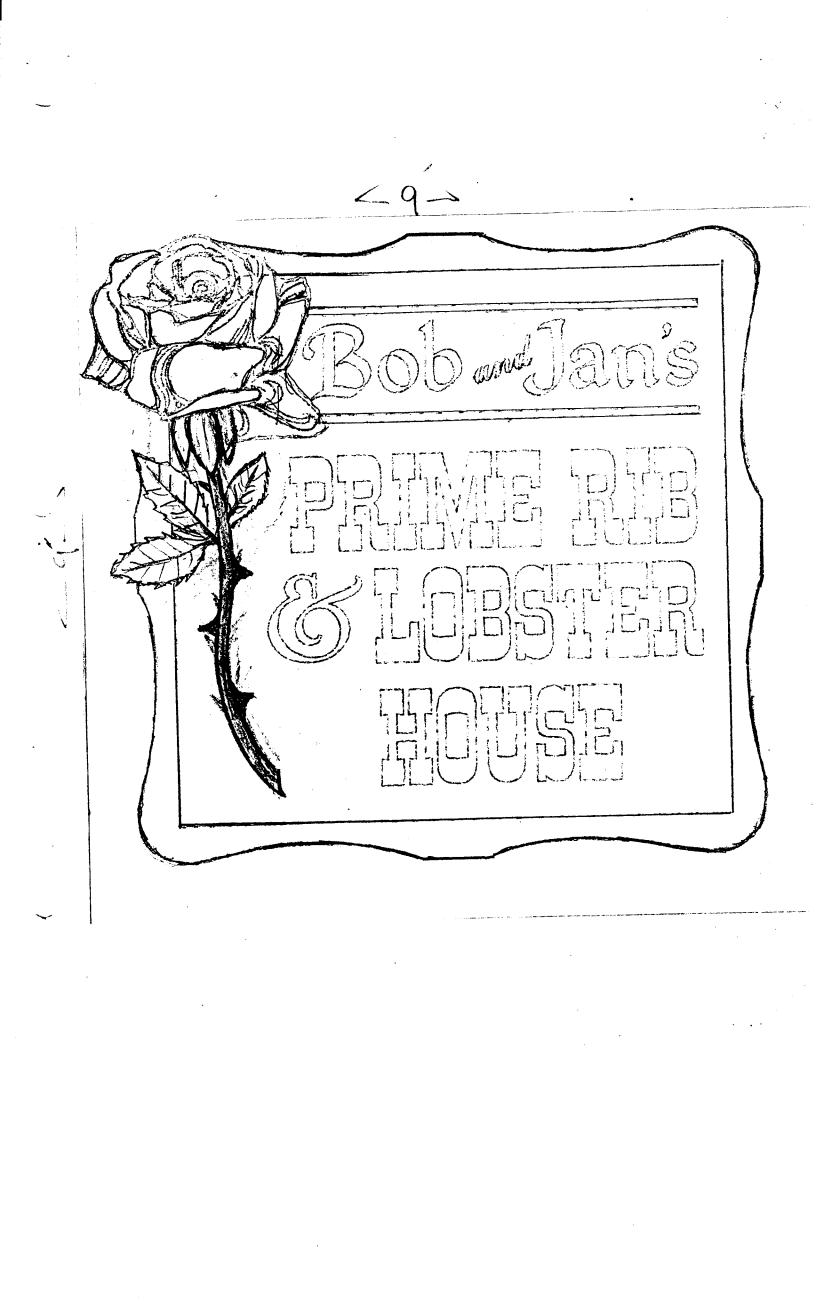

| Community Development Department<br>250 North 5th Street<br>Grand Junction, CO 81501<br>(970) 244-1430 |                                                                                                                                                      |                                                                                                                                                                          | Clearance No. $05788$<br>Date Submitted $6-17-98$<br>FEE\$ $25^{22}$<br>Tax Schedule $2745-124-00-033$<br>Zone $6-1$ |                                                                                                                                                |                  |
|--------------------------------------------------------------------------------------------------------|------------------------------------------------------------------------------------------------------------------------------------------------------|--------------------------------------------------------------------------------------------------------------------------------------------------------------------------|----------------------------------------------------------------------------------------------------------------------|------------------------------------------------------------------------------------------------------------------------------------------------|------------------|
| REET AD<br>ROPERTY<br>WNER AD<br>] 1. FI<br>] 2. RO<br>3. FF<br>] 4. PF                                | NAME BOL FJALS Prime F<br>DRESS <u>2500 N-</u><br>OWNER Robert 7 Jan<br>DRESS 2500 ABr H<br>LUSH WALL<br>DOF<br>REE-STANDING<br>ROJECTING            | Ave.<br><u>ef Love Jace</u><br><u>Ave</u><br>2 Square Feet per Lin<br>2 Square Feet per Lin<br>2 Traffic Lanes - 0.75<br>4 or more Traffic Lar<br>0.5 Square Feet per et | LICENS<br>ADDRE<br>TELEPH<br>ear Foot of H<br>ear Foot of H<br>5 Square Feet<br>hes - 1.5 Squa<br>ach Linear F       | SS 2223 H<br>HONE NO. 243 -<br>Building Facade<br>Building Facade<br>x Street Frontage<br>are Feet x Street Frontage<br>bot of Building Facade | 1383             |
| -                                                                                                      | F-PREMISE See #3 Spacing Requirements; Not > 300 Square Feet or < 15 Square Feet<br>ernally Illuminated [] Internally Illuminated [] Non-Illuminated |                                                                                                                                                                          |                                                                                                                      |                                                                                                                                                |                  |
| ,2,4) Bu<br>-4) Str<br>,4,5) He                                                                        |                                                                                                                                                      | Square Feet<br>near Feet<br>ear Feet<br>Feet Clearance to<br>Premise Signs within 60                                                                                     |                                                                                                                      | Feet                                                                                                                                           |                  |
| Existing Signage/Type:                                                                                 |                                                                                                                                                      |                                                                                                                                                                          |                                                                                                                      | ● FOR OFFIC                                                                                                                                    | CE USE ONLY •    |
|                                                                                                        |                                                                                                                                                      |                                                                                                                                                                          | Sq. Ft.                                                                                                              | Signage Allowed on P                                                                                                                           | arcel:           |
|                                                                                                        |                                                                                                                                                      |                                                                                                                                                                          | Sq. Ft.                                                                                                              | Building                                                                                                                                       | Sq.              |
|                                                                                                        | otal Existing:                                                                                                                                       |                                                                                                                                                                          | Sq. Ft.                                                                                                              | Free-Standing<br>Total Allowed:                                                                                                                | 157,5 sq.<br>Sq. |