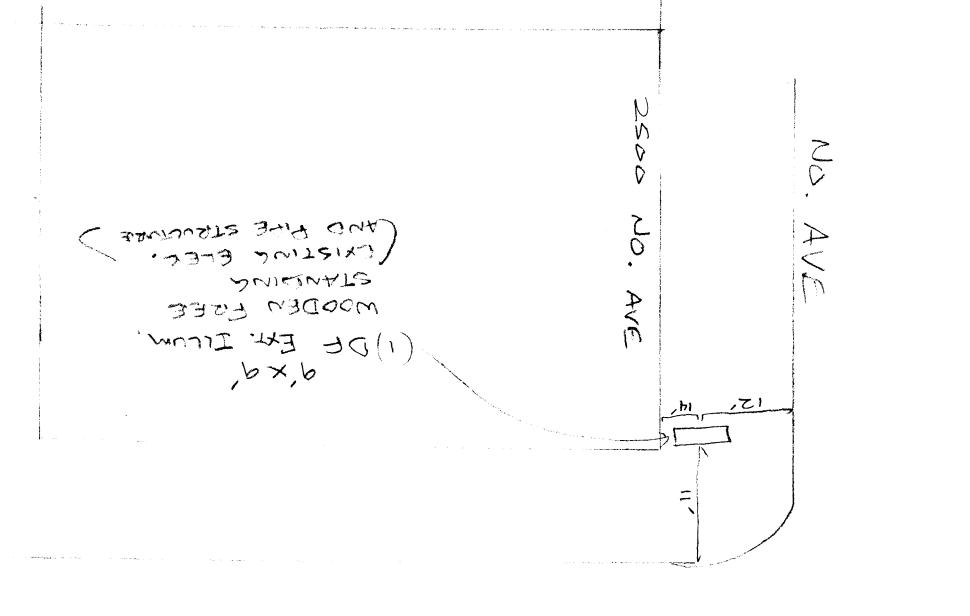

**NOTE:** No sign may exceed 300 square feet. A separate sign clearance is required for each sign. Attach a sketch of proposed and existing signage including types, dimensions, lettering, abutting streets, alleys, easements, property lines, nd locations. <u>A SEPARATE PERMIT FROM THE BUILDING DEPARTMENT IS REQUIRED.</u>