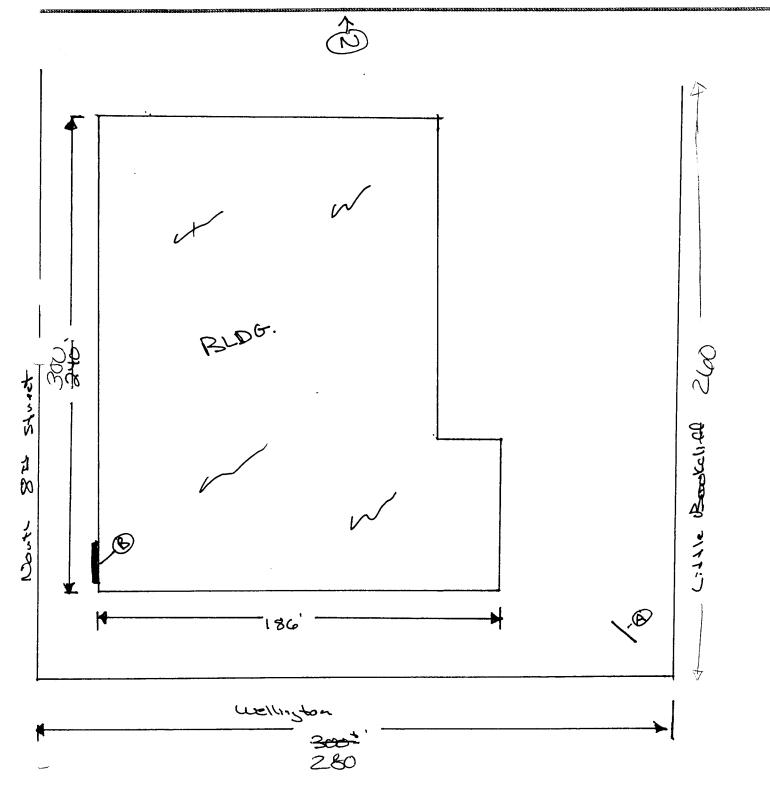

|                                                      | AME THSE C.                                                                         |                                                                                     | CONTR                          | ACTOR BUSS                                                              | igns                         |                         |
|------------------------------------------------------|-------------------------------------------------------------------------------------|-------------------------------------------------------------------------------------|--------------------------------|-------------------------------------------------------------------------|------------------------------|-------------------------|
| STREET ADDRESS 2501 LILLE BOKGIFF                    |                                                                                     |                                                                                     |                                | ENO. 2980109                                                            |                              |                         |
| OWNER ADDRESS Same                                   |                                                                                     | ·                                                                                   |                                | SS 1055 UTE 1                                                           |                              |                         |
|                                                      |                                                                                     |                                                                                     | TELEPH                         | IONE NO. <u> </u>                                                       | 7 700                        |                         |
| []1.                                                 | FLUSH WALL                                                                          | 2 Square Feet per Linear                                                            | Foot of B                      | Building Facade                                                         |                              |                         |
| Face Change                                          | Only (2,3 & 4):                                                                     |                                                                                     |                                |                                                                         |                              |                         |
| [ ] 2. ROOF 2 Square Feet per Linear F               |                                                                                     |                                                                                     |                                | -                                                                       |                              |                         |
| <b>⊕</b> } 3.                                        | FREE-STANDING                                                                       | 2 Traffic Lanes - 0.75 Se                                                           | -                              | <del>-</del>                                                            |                              |                         |
|                                                      |                                                                                     | 4 or more Traffic Lanes                                                             | - 1.5 Squa                     | are Feet x Street Frontage                                              |                              |                         |
| []4.                                                 | PROJECTING                                                                          | 0.5 Square Feet per each                                                            | Linear Fo                      | oot of Building Facade                                                  |                              |                         |
| Existing E                                           | xternally or Internally II                                                          | luminated - No Change in                                                            | Electrical                     | Service [ ]                                                             | Non-Illuminated              | i                       |
| (1,2,4) Buil<br>(1 - 4) Stre                         | a of Proposed Sign                                                                  | Linear Feet                                                                         | ade I                          | Feet                                                                    |                              |                         |
| (2,4)                                                |                                                                                     |                                                                                     |                                | 1 001                                                                   |                              |                         |
| Existing Sign                                        |                                                                                     |                                                                                     |                                | ● FOR OFFICE                                                            | E USE ONLY ●                 |                         |
|                                                      | age/Type:                                                                           | ay Sq.                                                                              |                                |                                                                         |                              |                         |
| Existing Sign                                        | age/Type:                                                                           |                                                                                     | Ft.                            | • FOR OFFICE                                                            |                              |                         |
| Existing Sign                                        | age/Type:                                                                           | 24 Sq.                                                                              | Ft.                            | ● FOR OFFICE Signage Allowed on Par                                     | cel: VV × // co              | ) 18 m                  |
| Existing Sign                                        | age/Type:                                                                           | ⊋4 Sq.<br>Sq.                                                                       | Ft.<br>Ft.                     | FOR OFFICE Signage Allowed on Par Building                              | 372                          | Sq. Ft.                 |
| Existing Sign                                        | age/Type:                                                                           | २५ Sq.<br>Sq.                                                                       | Ft. Ft. Ft.                    | Free-Standing                                                           | 322<br>210                   | Sq. Ft.                 |
| Existing Sign  Tota  COMMENTS  NOTE: No proposed and | age/Type:  al Existing:  S: This Is  sign may exceed 300 se existing signage includ | Sq. Sq. Sq. Sq. Sq. A Face Chan quare feet. A separate s ing types, dimensions, let | Ft. Ft. Ft. gn permitering, at | For office Signage Allowed on Par Building Free-Standing Total Allowed: | ign. Attach a sements, prope | Sq. Ft. Sq. Ft. Sq. Ft. |
| Existing Sign  Tota  COMMENTS  NOTE: No              | age/Type:  al Existing:  S: This Ts  sign may exceed 300 se existing signage includ | Sq. Sq. Sq. Sq. Sq. A Face Chan quare feet. A separate s ing types, dimensions, let | Ft. Ft. Ft. gn permitering, at | FOR OFFICE Signage Allowed on Par Building Free-Standing Total Allowed: | ign. Attach a sements, prope | Sq. Ft. Sq. Ft. Sq. Ft. |

| BUSINESS NAME THE COLOUR STREET ADDRESS 2501 (144) PROPERTY OWNER OWNER ADDRESS                                                         | LICEI ADDI                                                                | RESS 1055 UTE PHONE NO. 245. 7 | Aue                      |  |  |  |
|-----------------------------------------------------------------------------------------------------------------------------------------|---------------------------------------------------------------------------|--------------------------------|--------------------------|--|--|--|
| 1. FLUSH WALL                                                                                                                           | 2 Square Feet per Linear Foot o                                           | f Building Facade              |                          |  |  |  |
| Face Change Only (2,3 & 4):                                                                                                             | •                                                                         | Ü                              |                          |  |  |  |
| [ ] 2. ROOF                                                                                                                             | 2 Square Feet per Linear Foot o                                           |                                |                          |  |  |  |
| [ ] 3. FREE-STANDING                                                                                                                    | [ ] 3. FREE-STANDING 2 Traffic Lanes - 0.75 Square Feet x Street Frontage |                                |                          |  |  |  |
| 4 or more Traffic Lanes - 1.5 Square Feet x Street Frontage  [ ] 4. PROJECTING  0.5 Square Feet per each Linear Foot of Building Facade |                                                                           |                                |                          |  |  |  |
| [ ] Thordering                                                                                                                          | o.s Square reet per each Emear                                            | Toot of Building Facade        |                          |  |  |  |
| Existing Externally or Internally Illun                                                                                                 | ninated - No Change in Electric                                           | al Service [ ]                 | Non-Illuminated          |  |  |  |
| (1,2,4) Building Facade 240 Line (1-4) Street Frontage 3cc Line (2,4) Height to Top of Sign 8  Existing Signage/Type:                   | ear Feet 286'                                                             | Feet Feet                      | E LICE ONLY              |  |  |  |
| Existing Signage/Type:                                                                                                                  |                                                                           | ● FOR OFFICE USE ONLY ●        |                          |  |  |  |
| Freestading                                                                                                                             | 24 Sq. Ft.                                                                | Signage Allowed on Par         | "T                       |  |  |  |
|                                                                                                                                         | Sq. Ft.                                                                   | Building '                     | 372 Sq. Ft.              |  |  |  |
|                                                                                                                                         | Sq. Ft.                                                                   | Free-Standing                  | 2/0 Sq. Ft.              |  |  |  |
| Total Existing:                                                                                                                         | Sq. Ft.                                                                   | Total Allowed:                 | 372 <sub>Sq. Ft.</sub>   |  |  |  |
| COMMENTS: TUS ES                                                                                                                        | A face change                                                             | corf.                          |                          |  |  |  |
| NOTE: No sign may exceed 300 square proposed and existing signage including and locations.                                              | g types, dimensions, lettering,                                           | abutting streets, alleys, ea   | sements, property lines, |  |  |  |
| Educad A Cumana, spplicant's Signature                                                                                                  | 7/14/48 9/h                                                               | to Killinia                    | 7/14/98                  |  |  |  |
| spplicant's Signature                                                                                                                   | Date ' Communit                                                           | y Development Approval         | Date                     |  |  |  |
| White: Community Development)                                                                                                           | (Canary: Applican                                                         | t) (Pin                        | k: Code Enforcement)     |  |  |  |
|                                                                                                                                         |                                                                           |                                |                          |  |  |  |