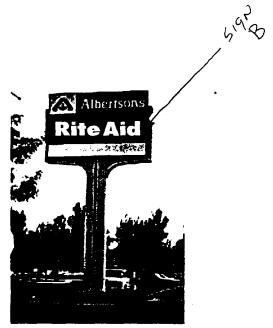

| (970) 244-1430                                                                                                                                                                                                                              | Zone                                                                                                                                                                                                                | Zone PB                                                                                                                         |                                                |  |
|---------------------------------------------------------------------------------------------------------------------------------------------------------------------------------------------------------------------------------------------|---------------------------------------------------------------------------------------------------------------------------------------------------------------------------------------------------------------------|---------------------------------------------------------------------------------------------------------------------------------|------------------------------------------------|--|
| BUSINESS NAME RITE AND STREET ADDRESS 1834 N. 12 PROPERTY OWNER ALBERTSON OWNER ADDRESS 1830 N. 12                                                                                                                                          | LICENS  ADDRE                                                                                                                                                                                                       | ACTOR <u>PIATINUM</u><br>ENO. <u>2970733</u><br>SS 620 NOLAN<br>HONE NO. <del>523 76</del>                                      | ( <u>A</u>                                     |  |
| [ ] 2. ROOF 2.5 [X] 3. FREE-STANDING 2.7 [ ] 4. PROJECTING 0.5 [ ] 5. OFF-PREMISE Se                                                                                                                                                        | Square Feet per Linear Foot of E<br>Square Feet per Linear Foot of E<br>Traffic Lanes - 0.75 Square Feet<br>or more Traffic Lanes - 1.5 Square<br>5 Square Feet per each Linear F<br>e #3 Spacing Requirements; Not | Building Facade Building Facade x Street Frontage are Feet x Street Frontage oot of Building Facade x > 300 Square Feet or < 15 | 5 Square Feet                                  |  |
| - 5) Area of Proposed Sign 90  (1,2,4) Building Facade 205 Linear  (1 - 4) Street Frontage Linear  (2,4,5) Height to Top of Sign  (5) Distance from all Existing Off-Pren                                                                   | r Feet (410 TOWN 3006) Feet Feet Clearance to Grade                                                                                                                                                                 | Feet                                                                                                                            | Non-Illuminated  ST Fronzaci                   |  |
|                                                                                                                                                                                                                                             |                                                                                                                                                                                                                     | ◆ FOR OFFICE                                                                                                                    |                                                |  |
| Existing Signage/Type:                                                                                                                                                                                                                      | i                                                                                                                                                                                                                   | 144 Sq. Ft. Signage Allowed on Parcel:                                                                                          |                                                |  |
|                                                                                                                                                                                                                                             | 144 Sq. Ft.                                                                                                                                                                                                         | Signage Allowed on Parc                                                                                                         | cel:                                           |  |
| WAIL SIGNAGE - B                                                                                                                                                                                                                            | 144 Sq. Ft.                                                                                                                                                                                                         | Signage Allowed on Parc                                                                                                         | T                                              |  |
| WAIL SIGNAGE - B                                                                                                                                                                                                                            |                                                                                                                                                                                                                     |                                                                                                                                 | T                                              |  |
|                                                                                                                                                                                                                                             | 15.3 Sq. Ft.                                                                                                                                                                                                        | Building                                                                                                                        | 870 Sq. Ft.                                    |  |
| WALL SIGNAGE - B<br>TRUE VALUE - FW<br>ARBITITIONS - FS                                                                                                                                                                                     | 153 Sq. Ft.  70 Sq. Ft.  387 Sq. Ft.  we calcs.                                                                                                                                                                     | Building Free-Standing Total Allowed:  nce is required for each significant streets, alleys, ease                               | Sq. Ft.  28Z Sq. Ft.  820 Sq. Ft.  920 Sq. Ft. |  |
| WAIL SIGNAGE - B  TRUE VALUE - FW  ARBITIONS - FS  Total Existing:  COMMENTS: Approved as per about  NOTE: No sign may exceed 300 square proposed and existing signage including ty and locations. A SEPARATE PERMIT  Applicant's Signature | feet. A separate sign clearary yes, dimensions, lettering, a FROM THE BUILDING DIDAte  Community                                                                                                                    | Building Free-Standing Total Allowed:  Total Allowed:  Total Allowed:  Development Approval                                     | Sq. Ft.  28Z Sq. Ft.  820 Sq. Ft.  920 Sq. Ft. |  |