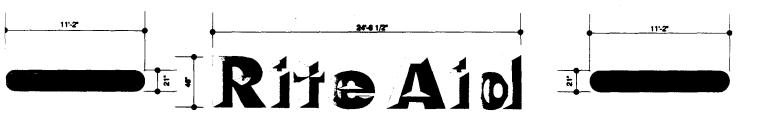

| (970) 244-1430                                                                                                                                                                                                                              | Zone                                                                                                                                                                                                                | Zone PB                                                                                                                         |                                                |  |
|---------------------------------------------------------------------------------------------------------------------------------------------------------------------------------------------------------------------------------------------|---------------------------------------------------------------------------------------------------------------------------------------------------------------------------------------------------------------------|---------------------------------------------------------------------------------------------------------------------------------|------------------------------------------------|--|
| BUSINESS NAME RITE AND STREET ADDRESS 1834 N. 12 PROPERTY OWNER ALBERTSON OWNER ADDRESS 1830 N. 12                                                                                                                                          | LICENS  ADDRE                                                                                                                                                                                                       | ACTOR <u>PIATINUM</u><br>ENO. <u>2970733</u><br>SS 620 NOLAN<br>HONE NO. <del>523 76</del>                                      | ( <u>A</u>                                     |  |
| [ ] 2. ROOF 2.5 [X] 3. FREE-STANDING 2.7 [ ] 4. PROJECTING 0.5 [ ] 5. OFF-PREMISE Se                                                                                                                                                        | Square Feet per Linear Foot of E<br>Square Feet per Linear Foot of E<br>Traffic Lanes - 0.75 Square Feet<br>or more Traffic Lanes - 1.5 Square<br>5 Square Feet per each Linear F<br>e #3 Spacing Requirements; Not | Building Facade Building Facade x Street Frontage are Feet x Street Frontage oot of Building Facade x > 300 Square Feet or < 15 | 5 Square Feet                                  |  |
| - 5) Area of Proposed Sign 90  (1,2,4) Building Facade 205 Linear  (1 - 4) Street Frontage Linear  (2,4,5) Height to Top of Sign  (5) Distance from all Existing Off-Pren                                                                   | r Feet (410 TOWN 3006) Feet Feet Clearance to Grade                                                                                                                                                                 | Feet                                                                                                                            | Non-Illuminated  ST Fronzaci                   |  |
|                                                                                                                                                                                                                                             |                                                                                                                                                                                                                     | ◆ FOR OFFICE                                                                                                                    |                                                |  |
| Existing Signage/Type:                                                                                                                                                                                                                      | i                                                                                                                                                                                                                   | 144 Sq. Ft. Signage Allowed on Parcel:                                                                                          |                                                |  |
|                                                                                                                                                                                                                                             | 144 Sq. Ft.                                                                                                                                                                                                         | Signage Allowed on Parc                                                                                                         | cel:                                           |  |
| WAIL SIGNAGE - B                                                                                                                                                                                                                            | 144 Sq. Ft.                                                                                                                                                                                                         | Signage Allowed on Parc                                                                                                         | T                                              |  |
| WAIL SIGNAGE - B                                                                                                                                                                                                                            |                                                                                                                                                                                                                     |                                                                                                                                 | T                                              |  |
|                                                                                                                                                                                                                                             | 15.3 Sq. Ft.                                                                                                                                                                                                        | Building                                                                                                                        | 870 Sq. Ft.                                    |  |
| WALL SIGNAGE - B<br>TRUE VALUE - FW<br>ARBITITIONS - FS                                                                                                                                                                                     | 153 Sq. Ft.  70 Sq. Ft.  387 Sq. Ft.  we calcs.                                                                                                                                                                     | Building Free-Standing Total Allowed:  nce is required for each significant streets, alleys, ease                               | Sq. Ft.  28Z Sq. Ft.  820 Sq. Ft.  920 Sq. Ft. |  |
| WAIL SIGNAGE - B  TRUE VALUE - FW  ARBITIONS - FS  Total Existing:  COMMENTS: Approved as per about  NOTE: No sign may exceed 300 square proposed and existing signage including ty and locations. A SEPARATE PERMIT  Applicant's Signature | feet. A separate sign clearary yes, dimensions, lettering, a FROM THE BUILDING DIDAte  Community                                                                                                                    | Building Free-Standing Total Allowed:  Total Allowed:  Total Allowed:  Development Approval                                     | Sq. Ft.  28Z Sq. Ft.  820 Sq. Ft.  920 Sq. Ft. |  |

Store #6178 Gra\_\_unction, CO

RA-2269.CDR/103197(110597)

Color renderings are for presentation only and should not be considered as a manufacturing drawing.

COLLINS SIGNS