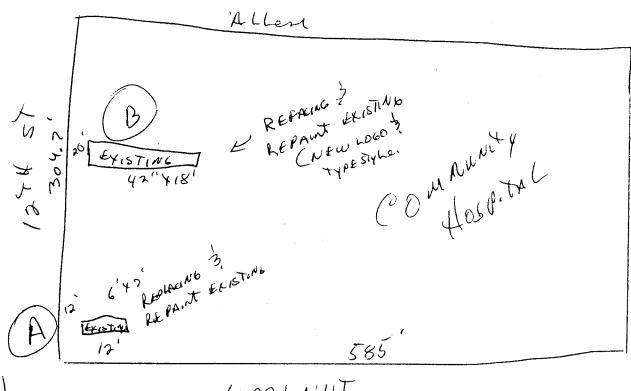

| BUSINESS NAME  COMMUNITY  STREET ADDRESS  PROPERTY OWNER  OWNER ADDRESS  SAME                                                     | MOSPL F                                                     | CONTRACTOR 5162 6 LICENSE NO. 2980251 ADDRESS 1048 720 ELEPHONE NO. 341 |                      |
|-----------------------------------------------------------------------------------------------------------------------------------|-------------------------------------------------------------|-------------------------------------------------------------------------|----------------------|
| [ ] 1. FLUSH WALL 2                                                                                                               | Square Feet per Linear Fe                                   | oot of Building Facade                                                  |                      |
| Face Change Only (2,3 & 4):                                                                                                       |                                                             | (D. 111) D 1                                                            |                      |
| -                                                                                                                                 | 2 Square Feet per Linear Foot of Building Facade            |                                                                         |                      |
| 3. FREE-STANDING 2 Traffic Lanes - 0.75 Square Feet x Street Frontage 4 or more Traffic Lanes - 1.5 Square Feet x Street Frontage |                                                             |                                                                         |                      |
|                                                                                                                                   |                                                             | near Foot of Building Facade                                            |                      |
| [] W INSOLUTION                                                                                                                   | o square I out per cuent B                                  | nour root or building rubudo                                            |                      |
| Existing Externally or Internally Illumin                                                                                         | nated - No Change in Ele                                    | ectrical Service [ ] N                                                  | Non-Illuminated      |
| (1,2,4) Building Facade 400 Linear (1-4) Street Frontage 565 Linear (2,4) Height to Top of Sign Existing Signage/Type:            | Feet >- unLns Feet Clearance to Grade                       |                                                                         | E USE ONLY ●         |
|                                                                                                                                   | Sq. Ft                                                      | Signage Allowed on Pare                                                 | cel: WARNIT          |
|                                                                                                                                   | Sq. Ft                                                      | Building                                                                | <b>€00</b> Sq. Ft.   |
|                                                                                                                                   | Sq. Ft                                                      | Free-Standing                                                           | 438.75 Sq. Ft.       |
| Total Existing:                                                                                                                   | 7 Sq. Ft                                                    | Total Allowed:                                                          | 800 Sq. Ft.          |
| COMMENTS: REPLACING                                                                                                               |                                                             | TRING & PANNING                                                         | aned of              |
| NOTE: No sign may exceed 300 square proposed and existing signage including to and logations.                                     | ypes, dimensions, letter                                    | ing, abutting streets, alleys, eas                                      |                      |
| Applicant's Signature                                                                                                             | $\frac{5-5.98}{\text{Date}} \frac{\cancel{5}}{\text{Comm}}$ | Tunity Development Approval                                             | 5-8-98<br>Date       |
| (White: Community Development)                                                                                                    | (Canary: Appl                                               |                                                                         | k: Code Enforcement) |

## COMMUNITY HOSPIAL

## EMERGENGY

EXISTING TO WALNUT

241-6400

WALNUT