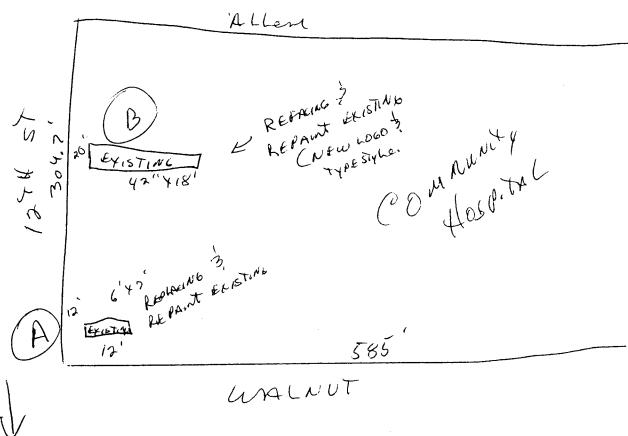

|                                                                                               |                                                      | ======================================= |                                                    |  |
|-----------------------------------------------------------------------------------------------|------------------------------------------------------|-----------------------------------------|----------------------------------------------------|--|
| BUSINESS NAME COMMUNITY STREET ADDRESS 2021                                                   | HOSPITAL<br>N. 12th ST                               | CONTRACTOR SIGN<br>LICENSE NO. 29802    | GALLERY                                            |  |
| PROPERTY OWNER Com M                                                                          | Hosp.                                                | ADDRESS 1098 INDE!                      | ANDEN                                              |  |
| OWNER ADDRESS 202(                                                                            | N 12 EU SI,                                          | TELEPHONE NO. 9 Y.                      |                                                    |  |
|                                                                                               |                                                      |                                         |                                                    |  |
| [ ] 1. FLUSH WALL                                                                             | 2 Square Feet per Linear                             | Foot of Building Facade                 |                                                    |  |
| Face Change Only (2,3 & 4):                                                                   |                                                      |                                         |                                                    |  |
| [ ] 2. ROOF                                                                                   | 2 Square Feet per Linear Foot of Building Facade     |                                         |                                                    |  |
|                                                                                               | 2 Traffic Lanes - 0.75 Square Feet x Street Frontage |                                         |                                                    |  |
| 4 or more Traffic Lanes - 1.5 Square Feet x Street Frontage                                   |                                                      |                                         |                                                    |  |
| [ ] 4. PROJECTING 0.5 Square Feet per each Linear Foot of Building Facade                     |                                                      |                                         |                                                    |  |
|                                                                                               |                                                      |                                         |                                                    |  |
| Existing Externally or Internally Illur                                                       | ninated - No Change in I                             | Electrical Service [ ]                  | Non-Illuminated                                    |  |
| (1,2,4) Building Facade Line (1 - 4) Street Frontage 30 4. 7 Line (2,4) Height to Top of Sign | ear Feet > 12TH ST                                   |                                         |                                                    |  |
| Existing Signage/Type: 12                                                                     | nd st                                                | ● FOR OFFICE                            | CE USE ONLY ●                                      |  |
| uall Flush                                                                                    | 63 sq.                                               |                                         | Signage Allowed on Parcel: 1274 ST                 |  |
|                                                                                               | Sq.                                                  |                                         | 465.6 Sq. Ft.                                      |  |
|                                                                                               | Sq. 1                                                | Ft. Free-Standing                       | 457 Sq. Ft.                                        |  |
| Total Existing:                                                                               | Sq. 1                                                | Ft. Total Allowed:                      | 465,6 Sq. Ft.                                      |  |
| COMMENTS. CILL                                                                                |                                                      | ) (c = 5 = 5 =                          | ·                                                  |  |
| COMMENTS: C MATAGOMC                                                                          | he (TEL                                              | style on Exis                           | STING 516N                                         |  |
| COMMENTS: CHANGING 3 Paintino T.                                                              | LEW COLOR                                            | •                                       |                                                    |  |
| NOTE: No sign may exceed 300 squaproposed and existing signage including and locations.       | are feet. A separate sig                             | gn permit is required for each s        | sign. Attach a sketch of asements, property lines, |  |
| Zun C. ES                                                                                     | 55.98                                                | Sill NM                                 | 5.8.98                                             |  |
| Applicant's Signature                                                                         | Date Com                                             | munity Development Approva              |                                                    |  |
| (White: Community Development)                                                                | (Canary: Ap                                          | plicant) (Pin                           | nk: Code Enforcement)                              |  |
|                                                                                               |                                                      |                                         |                                                    |  |