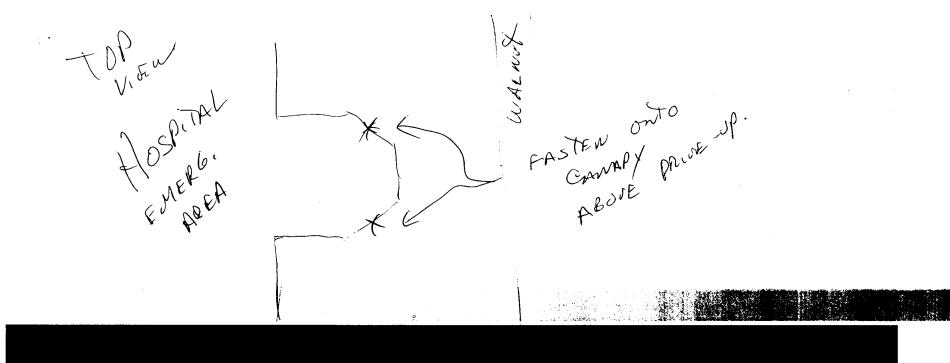

**NOTE:** No sign may exceed 300 square feet. A separate sign clearance is required for each sign. Attach a sketch of proposed and existing signage including types, dimensions, lettering, abutting streets, alleys, easements, property lines, nd locations. <u>A SEPARATE PERMIT FROM THE BUILDING DEPARTMENT IS REQUIRED.</u>

NOTE: No sign may exceed 300 square feet. A separate sign permit is required for each sign. Attach a sketch of proposed and existing signage including types, dimensions, lettering, abutting streets, alleys, easements, property lines, and locations.