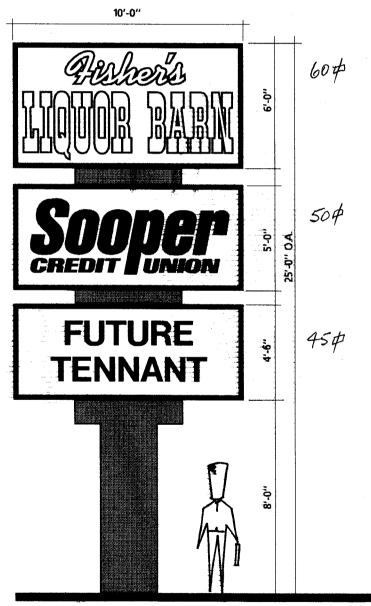

## Sign Clearance

| OLOREO .                                                                                                                                                                                                                                                                                                                                                                                                                                                                                                                                                                                                                                                                                                                                                                                                                                                                                                                                                                                                                                                                                                                                                                                                                                                                                                                                                                                                                                                                                                                                                                                                                                                                                                                                                                                                                                                                                                                                                                                                                                                                                                                       |                                                                                                                                                    |                                                                                                                       | Clearance N                                                                                                                                                                                                                                                                                                                                                                                                                                                                                                                                                                                                                                                                                                                                                                                                                                                                                                                                                                                                                                                                                                                                                                                                                                                                                                                                                                                                                                                                                                                                                                                                                                                                                                                                                                                                                                                                                                                                                                                                                                                                                                                    | NO                                                                                                                                | 11 180                                                   |  |
|--------------------------------------------------------------------------------------------------------------------------------------------------------------------------------------------------------------------------------------------------------------------------------------------------------------------------------------------------------------------------------------------------------------------------------------------------------------------------------------------------------------------------------------------------------------------------------------------------------------------------------------------------------------------------------------------------------------------------------------------------------------------------------------------------------------------------------------------------------------------------------------------------------------------------------------------------------------------------------------------------------------------------------------------------------------------------------------------------------------------------------------------------------------------------------------------------------------------------------------------------------------------------------------------------------------------------------------------------------------------------------------------------------------------------------------------------------------------------------------------------------------------------------------------------------------------------------------------------------------------------------------------------------------------------------------------------------------------------------------------------------------------------------------------------------------------------------------------------------------------------------------------------------------------------------------------------------------------------------------------------------------------------------------------------------------------------------------------------------------------------------|----------------------------------------------------------------------------------------------------------------------------------------------------|-----------------------------------------------------------------------------------------------------------------------|--------------------------------------------------------------------------------------------------------------------------------------------------------------------------------------------------------------------------------------------------------------------------------------------------------------------------------------------------------------------------------------------------------------------------------------------------------------------------------------------------------------------------------------------------------------------------------------------------------------------------------------------------------------------------------------------------------------------------------------------------------------------------------------------------------------------------------------------------------------------------------------------------------------------------------------------------------------------------------------------------------------------------------------------------------------------------------------------------------------------------------------------------------------------------------------------------------------------------------------------------------------------------------------------------------------------------------------------------------------------------------------------------------------------------------------------------------------------------------------------------------------------------------------------------------------------------------------------------------------------------------------------------------------------------------------------------------------------------------------------------------------------------------------------------------------------------------------------------------------------------------------------------------------------------------------------------------------------------------------------------------------------------------------------------------------------------------------------------------------------------------|-----------------------------------------------------------------------------------------------------------------------------------|----------------------------------------------------------|--|
| . (                                                                                                                                                                                                                                                                                                                                                                                                                                                                                                                                                                                                                                                                                                                                                                                                                                                                                                                                                                                                                                                                                                                                                                                                                                                                                                                                                                                                                                                                                                                                                                                                                                                                                                                                                                                                                                                                                                                                                                                                                                                                                                                            | Community Development Department                                                                                                                   |                                                                                                                       | Date Submitted                                                                                                                                                                                                                                                                                                                                                                                                                                                                                                                                                                                                                                                                                                                                                                                                                                                                                                                                                                                                                                                                                                                                                                                                                                                                                                                                                                                                                                                                                                                                                                                                                                                                                                                                                                                                                                                                                                                                                                                                                                                                                                                 |                                                                                                                                   |                                                          |  |
|                                                                                                                                                                                                                                                                                                                                                                                                                                                                                                                                                                                                                                                                                                                                                                                                                                                                                                                                                                                                                                                                                                                                                                                                                                                                                                                                                                                                                                                                                                                                                                                                                                                                                                                                                                                                                                                                                                                                                                                                                                                                                                                                | 250 North 5th Street                                                                                                                               |                                                                                                                       | FEE\$_S                                                                                                                                                                                                                                                                                                                                                                                                                                                                                                                                                                                                                                                                                                                                                                                                                                                                                                                                                                                                                                                                                                                                                                                                                                                                                                                                                                                                                                                                                                                                                                                                                                                                                                                                                                                                                                                                                                                                                                                                                                                                                                                        | .00                                                                                                                               |                                                          |  |
| •                                                                                                                                                                                                                                                                                                                                                                                                                                                                                                                                                                                                                                                                                                                                                                                                                                                                                                                                                                                                                                                                                                                                                                                                                                                                                                                                                                                                                                                                                                                                                                                                                                                                                                                                                                                                                                                                                                                                                                                                                                                                                                                              | Grand Junction, CO 8150                                                                                                                            | 01                                                                                                                    | Tax Sched                                                                                                                                                                                                                                                                                                                                                                                                                                                                                                                                                                                                                                                                                                                                                                                                                                                                                                                                                                                                                                                                                                                                                                                                                                                                                                                                                                                                                                                                                                                                                                                                                                                                                                                                                                                                                                                                                                                                                                                                                                                                                                                      | ule 2945-043-                                                                                                                     | -08-001                                                  |  |
| (                                                                                                                                                                                                                                                                                                                                                                                                                                                                                                                                                                                                                                                                                                                                                                                                                                                                                                                                                                                                                                                                                                                                                                                                                                                                                                                                                                                                                                                                                                                                                                                                                                                                                                                                                                                                                                                                                                                                                                                                                                                                                                                              | (970) 244-1430                                                                                                                                     | a                                                                                                                     | Zone H.C                                                                                                                                                                                                                                                                                                                                                                                                                                                                                                                                                                                                                                                                                                                                                                                                                                                                                                                                                                                                                                                                                                                                                                                                                                                                                                                                                                                                                                                                                                                                                                                                                                                                                                                                                                                                                                                                                                                                                                                                                                                                                                                       | ).                                                                                                                                |                                                          |  |
| •                                                                                                                                                                                                                                                                                                                                                                                                                                                                                                                                                                                                                                                                                                                                                                                                                                                                                                                                                                                                                                                                                                                                                                                                                                                                                                                                                                                                                                                                                                                                                                                                                                                                                                                                                                                                                                                                                                                                                                                                                                                                                                                              |                                                                                                                                                    | 1                                                                                                                     | •                                                                                                                                                                                                                                                                                                                                                                                                                                                                                                                                                                                                                                                                                                                                                                                                                                                                                                                                                                                                                                                                                                                                                                                                                                                                                                                                                                                                                                                                                                                                                                                                                                                                                                                                                                                                                                                                                                                                                                                                                                                                                                                              |                                                                                                                                   |                                                          |  |
| STREET ADDRESS PROPERTY OWNE OWNER ADDRESS  1 1. FLUSH V                                                                                                                                                                                                                                                                                                                                                                                                                                                                                                                                                                                                                                                                                                                                                                                                                                                                                                                                                                                                                                                                                                                                                                                                                                                                                                                                                                                                                                                                                                                                                                                                                                                                                                                                                                                                                                                                                                                                                                                                                                                                       | ER SAME  S AME  WALL 2 Squ 2 Squ 2 Squ 4 or r 4 or r ETING 0.5 S EMISE See #                                                                       | pare Feet per Linuare Feet per Linuare Feet per Linuare Traffic Lanes - 0.75 more Traffic Lanes - 64 Spacing Requires | LICENSE ADDRES TELEPHO  mear Foot of Bunear Foot of | uilding Facade x Street Frontage re Feet x Street Fronta ot of Building Facade > 300 Square Feet or                               | 9<br>= AVE,<br>-7700                                     |  |
| 1 - 5) Area of P                                                                                                                                                                                                                                                                                                                                                                                                                                                                                                                                                                                                                                                                                                                                                                                                                                                                                                                                                                                                                                                                                                                                                                                                                                                                                                                                                                                                                                                                                                                                                                                                                                                                                                                                                                                                                                                                                                                                                                                                                                                                                                               | Proposed Sign 155 Sq                                                                                                                               | mare Feet                                                                                                             |                                                                                                                                                                                                                                                                                                                                                                                                                                                                                                                                                                                                                                                                                                                                                                                                                                                                                                                                                                                                                                                                                                                                                                                                                                                                                                                                                                                                                                                                                                                                                                                                                                                                                                                                                                                                                                                                                                                                                                                                                                                                                                                                |                                                                                                                                   |                                                          |  |
| 1,2,4) Building I<br>1 - 4) Street Fro<br>2,4,5) Height to<br>5) Distance                                                                                                                                                                                                                                                                                                                                                                                                                                                                                                                                                                                                                                                                                                                                                                                                                                                                                                                                                                                                                                                                                                                                                                                                                                                                                                                                                                                                                                                                                                                                                                                                                                                                                                                                                                                                                                                                                                                                                                                                                                                      | Proposed Sign <u>/55</u> Sq<br>Facade <u>75</u> Linear Foontage <u>280</u> Linear Fe<br>Top of Sign <u>25</u> Fee<br>from all Existing Off-Premise | eet<br>eet<br>cet Clearance to                                                                                        |                                                                                                                                                                                                                                                                                                                                                                                                                                                                                                                                                                                                                                                                                                                                                                                                                                                                                                                                                                                                                                                                                                                                                                                                                                                                                                                                                                                                                                                                                                                                                                                                                                                                                                                                                                                                                                                                                                                                                                                                                                                                                                                                | Feet Feet                                                                                                                         |                                                          |  |
| 1,2,4) Building I<br>1 - 4) Street Fro<br>2,4,5) Height to                                                                                                                                                                                                                                                                                                                                                                                                                                                                                                                                                                                                                                                                                                                                                                                                                                                                                                                                                                                                                                                                                                                                                                                                                                                                                                                                                                                                                                                                                                                                                                                                                                                                                                                                                                                                                                                                                                                                                                                                                                                                     | Facade 75 Linear Formage 280 Linear Ferror Top of Sign 25 Fee from all Existing Off-Premise                                                        | eet<br>eet<br>cet Clearance to                                                                                        |                                                                                                                                                                                                                                                                                                                                                                                                                                                                                                                                                                                                                                                                                                                                                                                                                                                                                                                                                                                                                                                                                                                                                                                                                                                                                                                                                                                                                                                                                                                                                                                                                                                                                                                                                                                                                                                                                                                                                                                                                                                                                                                                | Feet                                                                                                                              | FICE USE ONLY •                                          |  |
| 1,2,4) Building I<br>1 - 4) Street Fro<br>2,4,5) Height to<br>5) Distance                                                                                                                                                                                                                                                                                                                                                                                                                                                                                                                                                                                                                                                                                                                                                                                                                                                                                                                                                                                                                                                                                                                                                                                                                                                                                                                                                                                                                                                                                                                                                                                                                                                                                                                                                                                                                                                                                                                                                                                                                                                      | Facade 75 Linear Formage 280 Linear Ferror Top of Sign 25 Fee from all Existing Off-Premise                                                        | eet<br>eet<br>cet Clearance to                                                                                        |                                                                                                                                                                                                                                                                                                                                                                                                                                                                                                                                                                                                                                                                                                                                                                                                                                                                                                                                                                                                                                                                                                                                                                                                                                                                                                                                                                                                                                                                                                                                                                                                                                                                                                                                                                                                                                                                                                                                                                                                                                                                                                                                | Feet                                                                                                                              |                                                          |  |
| 1,2,4) Building I<br>1-4) Street Fro<br>2,4,5) Height to<br>5) Distance                                                                                                                                                                                                                                                                                                                                                                                                                                                                                                                                                                                                                                                                                                                                                                                                                                                                                                                                                                                                                                                                                                                                                                                                                                                                                                                                                                                                                                                                                                                                                                                                                                                                                                                                                                                                                                                                                                                                                                                                                                                        | Facade 75 Linear Formage 280 Linear Ferror Top of Sign 25 Fee from all Existing Off-Premise                                                        | eet<br>eet<br>cet Clearance to                                                                                        | 00 Feet                                                                                                                                                                                                                                                                                                                                                                                                                                                                                                                                                                                                                                                                                                                                                                                                                                                                                                                                                                                                                                                                                                                                                                                                                                                                                                                                                                                                                                                                                                                                                                                                                                                                                                                                                                                                                                                                                                                                                                                                                                                                                                                        | Feet  • FOR OF                                                                                                                    |                                                          |  |
| 1,2,4) Building I<br>1-4) Street Fro<br>2,4,5) Height to<br>5) Distance                                                                                                                                                                                                                                                                                                                                                                                                                                                                                                                                                                                                                                                                                                                                                                                                                                                                                                                                                                                                                                                                                                                                                                                                                                                                                                                                                                                                                                                                                                                                                                                                                                                                                                                                                                                                                                                                                                                                                                                                                                                        | Facade 75 Linear Formage 280 Linear Ferror Top of Sign 25 Fee from all Existing Off-Premise                                                        | eet<br>eet<br>cet Clearance to                                                                                        | Sq. Ft.                                                                                                                                                                                                                                                                                                                                                                                                                                                                                                                                                                                                                                                                                                                                                                                                                                                                                                                                                                                                                                                                                                                                                                                                                                                                                                                                                                                                                                                                                                                                                                                                                                                                                                                                                                                                                                                                                                                                                                                                                                                                                                                        | Feet  FOR OF  Signage Allowed or                                                                                                  | n Parcel: ks Pinks; le                                   |  |
| (1,2,4) Building I<br>(1 - 4) Street Fro<br>(2,4,5) Height to<br>(5) Distance                                                                                                                                                                                                                                                                                                                                                                                                                                                                                                                                                                                                                                                                                                                                                                                                                                                                                                                                                                                                                                                                                                                                                                                                                                                                                                                                                                                                                                                                                                                                                                                                                                                                                                                                                                                                                                                                                                                                                                                                                                                  | Facade 75 Linear Footage 280 Linear Footage 75 Linear Footage 75 Fee from all Existing Off-Premise Type:                                           | eet<br>eet<br>cet Clearance to                                                                                        | Sq. Ft.                                                                                                                                                                                                                                                                                                                                                                                                                                                                                                                                                                                                                                                                                                                                                                                                                                                                                                                                                                                                                                                                                                                                                                                                                                                                                                                                                                                                                                                                                                                                                                                                                                                                                                                                                                                                                                                                                                                                                                                                                                                                                                                        | Feet  FOR OF  Signage Allowed of  Building                                                                                        | n Parcel: k5 Physile Sq. Ft. Sq. Ft.                     |  |
| (1,2,4) Building I (1-4) Street Fro (2,4,5) Height to (5) Distance Existing Signage/T  Total Exi  COMMENTS: //  NOTE: No sign proposed and exist and locations. A Signage A Sign | Facade 75 Linear Footage 280 Linear Footage 75 Linear Footage 75 Fee from all Existing Off-Premise Type:                                           | et. A separate es, dimensions                                                                                         | Sq. Ft. Sq. Ft. Sq. Ft. Sq. Ft. Sq. Ft. sq. Ft.                                                                                                                                                                                                                                                                                                                                                                                                                                                                                                                                                                                                                                                                                                                                                                                                                                                                                                                                                                                                                                                                                                                                                                                                                                                                                                                                                                                                                                                                                                                                                                                                                                                                                                                                                                                                                                                                                                                                                                                                                                                                                | Feet  FOR OF  Signage Allowed or  Building  Free-Standing  Total Allowed:  FILE # VA  ce is required for eautting streets, alleys | Sq. Ft.  Sq. Ft.  Sq. Ft.  Sq. Ft.  Sq. Ft.  Ar1998 -188 |  |