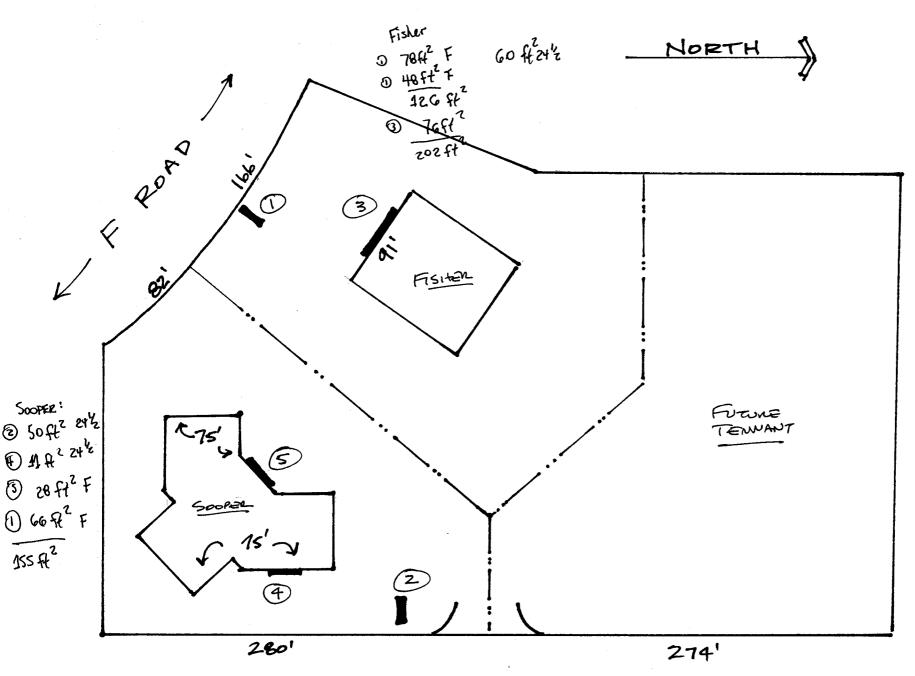

## Sign Clearance

| OLOREO .                                                                                                                                                                                                                                                                                                                                                                                                                                                                                                                                                                                                                                                                                                                                                                                                                                                                                                                                                                                                                                                                                                                                                                                                                                                                                                                                                                                                                                                                                                                                                                                                                                                                                                                                                                                                                                                                                                                                                                                                                                                                                                                       |                                                                                                                                                    |                                                                                                                       | Clearance N                                                                                                                                                                                                                                                                                                                                                                                                                                                                                                                                                                                                                                                                                                                                                                                                                                                                                                                                                                                                                                                                                                                                                                                                                                                                                                                                                                                                                                                                                                                                                                                                                                                                                                                                                                                                                                                                                                                                                                                                                                                                                                                    | NO                                                                                                                                | 11 180                                                   |  |
|--------------------------------------------------------------------------------------------------------------------------------------------------------------------------------------------------------------------------------------------------------------------------------------------------------------------------------------------------------------------------------------------------------------------------------------------------------------------------------------------------------------------------------------------------------------------------------------------------------------------------------------------------------------------------------------------------------------------------------------------------------------------------------------------------------------------------------------------------------------------------------------------------------------------------------------------------------------------------------------------------------------------------------------------------------------------------------------------------------------------------------------------------------------------------------------------------------------------------------------------------------------------------------------------------------------------------------------------------------------------------------------------------------------------------------------------------------------------------------------------------------------------------------------------------------------------------------------------------------------------------------------------------------------------------------------------------------------------------------------------------------------------------------------------------------------------------------------------------------------------------------------------------------------------------------------------------------------------------------------------------------------------------------------------------------------------------------------------------------------------------------|----------------------------------------------------------------------------------------------------------------------------------------------------|-----------------------------------------------------------------------------------------------------------------------|--------------------------------------------------------------------------------------------------------------------------------------------------------------------------------------------------------------------------------------------------------------------------------------------------------------------------------------------------------------------------------------------------------------------------------------------------------------------------------------------------------------------------------------------------------------------------------------------------------------------------------------------------------------------------------------------------------------------------------------------------------------------------------------------------------------------------------------------------------------------------------------------------------------------------------------------------------------------------------------------------------------------------------------------------------------------------------------------------------------------------------------------------------------------------------------------------------------------------------------------------------------------------------------------------------------------------------------------------------------------------------------------------------------------------------------------------------------------------------------------------------------------------------------------------------------------------------------------------------------------------------------------------------------------------------------------------------------------------------------------------------------------------------------------------------------------------------------------------------------------------------------------------------------------------------------------------------------------------------------------------------------------------------------------------------------------------------------------------------------------------------|-----------------------------------------------------------------------------------------------------------------------------------|----------------------------------------------------------|--|
| . (                                                                                                                                                                                                                                                                                                                                                                                                                                                                                                                                                                                                                                                                                                                                                                                                                                                                                                                                                                                                                                                                                                                                                                                                                                                                                                                                                                                                                                                                                                                                                                                                                                                                                                                                                                                                                                                                                                                                                                                                                                                                                                                            | Community Development Department                                                                                                                   |                                                                                                                       | Date Submitted                                                                                                                                                                                                                                                                                                                                                                                                                                                                                                                                                                                                                                                                                                                                                                                                                                                                                                                                                                                                                                                                                                                                                                                                                                                                                                                                                                                                                                                                                                                                                                                                                                                                                                                                                                                                                                                                                                                                                                                                                                                                                                                 |                                                                                                                                   |                                                          |  |
|                                                                                                                                                                                                                                                                                                                                                                                                                                                                                                                                                                                                                                                                                                                                                                                                                                                                                                                                                                                                                                                                                                                                                                                                                                                                                                                                                                                                                                                                                                                                                                                                                                                                                                                                                                                                                                                                                                                                                                                                                                                                                                                                | 250 North 5th Street                                                                                                                               |                                                                                                                       | FEE\$_S                                                                                                                                                                                                                                                                                                                                                                                                                                                                                                                                                                                                                                                                                                                                                                                                                                                                                                                                                                                                                                                                                                                                                                                                                                                                                                                                                                                                                                                                                                                                                                                                                                                                                                                                                                                                                                                                                                                                                                                                                                                                                                                        | .00                                                                                                                               |                                                          |  |
| •                                                                                                                                                                                                                                                                                                                                                                                                                                                                                                                                                                                                                                                                                                                                                                                                                                                                                                                                                                                                                                                                                                                                                                                                                                                                                                                                                                                                                                                                                                                                                                                                                                                                                                                                                                                                                                                                                                                                                                                                                                                                                                                              | Grand Junction, CO 8150                                                                                                                            | 01                                                                                                                    | Tax Sched                                                                                                                                                                                                                                                                                                                                                                                                                                                                                                                                                                                                                                                                                                                                                                                                                                                                                                                                                                                                                                                                                                                                                                                                                                                                                                                                                                                                                                                                                                                                                                                                                                                                                                                                                                                                                                                                                                                                                                                                                                                                                                                      | ule 2945-043-                                                                                                                     | -08-001                                                  |  |
| (                                                                                                                                                                                                                                                                                                                                                                                                                                                                                                                                                                                                                                                                                                                                                                                                                                                                                                                                                                                                                                                                                                                                                                                                                                                                                                                                                                                                                                                                                                                                                                                                                                                                                                                                                                                                                                                                                                                                                                                                                                                                                                                              | (970) 244-1430                                                                                                                                     | a                                                                                                                     | Zone H.C                                                                                                                                                                                                                                                                                                                                                                                                                                                                                                                                                                                                                                                                                                                                                                                                                                                                                                                                                                                                                                                                                                                                                                                                                                                                                                                                                                                                                                                                                                                                                                                                                                                                                                                                                                                                                                                                                                                                                                                                                                                                                                                       | ).                                                                                                                                |                                                          |  |
| •                                                                                                                                                                                                                                                                                                                                                                                                                                                                                                                                                                                                                                                                                                                                                                                                                                                                                                                                                                                                                                                                                                                                                                                                                                                                                                                                                                                                                                                                                                                                                                                                                                                                                                                                                                                                                                                                                                                                                                                                                                                                                                                              |                                                                                                                                                    | 1                                                                                                                     | •                                                                                                                                                                                                                                                                                                                                                                                                                                                                                                                                                                                                                                                                                                                                                                                                                                                                                                                                                                                                                                                                                                                                                                                                                                                                                                                                                                                                                                                                                                                                                                                                                                                                                                                                                                                                                                                                                                                                                                                                                                                                                                                              |                                                                                                                                   |                                                          |  |
| STREET ADDRESS PROPERTY OWNE OWNER ADDRESS  1 1. FLUSH V                                                                                                                                                                                                                                                                                                                                                                                                                                                                                                                                                                                                                                                                                                                                                                                                                                                                                                                                                                                                                                                                                                                                                                                                                                                                                                                                                                                                                                                                                                                                                                                                                                                                                                                                                                                                                                                                                                                                                                                                                                                                       | ER SAME  S AME  WALL 2 Squ 2 Squ 2 Squ 4 or r 4 or r ETING 0.5 S EMISE See #                                                                       | pare Feet per Linuare Feet per Linuare Feet per Linuare Traffic Lanes - 0.75 more Traffic Lanes - 64 Spacing Requires | LICENSE ADDRES TELEPHO  mear Foot of Bunear Foot of | uilding Facade x Street Frontage re Feet x Street Fronta ot of Building Facade > 300 Square Feet or                               | 9<br>= AVE,<br>-7700                                     |  |
| 1 - 5) Area of P                                                                                                                                                                                                                                                                                                                                                                                                                                                                                                                                                                                                                                                                                                                                                                                                                                                                                                                                                                                                                                                                                                                                                                                                                                                                                                                                                                                                                                                                                                                                                                                                                                                                                                                                                                                                                                                                                                                                                                                                                                                                                                               | Proposed Sign 155 Sq                                                                                                                               | mare Feet                                                                                                             |                                                                                                                                                                                                                                                                                                                                                                                                                                                                                                                                                                                                                                                                                                                                                                                                                                                                                                                                                                                                                                                                                                                                                                                                                                                                                                                                                                                                                                                                                                                                                                                                                                                                                                                                                                                                                                                                                                                                                                                                                                                                                                                                |                                                                                                                                   |                                                          |  |
| 1,2,4) Building I<br>1 - 4) Street Fro<br>2,4,5) Height to<br>5) Distance                                                                                                                                                                                                                                                                                                                                                                                                                                                                                                                                                                                                                                                                                                                                                                                                                                                                                                                                                                                                                                                                                                                                                                                                                                                                                                                                                                                                                                                                                                                                                                                                                                                                                                                                                                                                                                                                                                                                                                                                                                                      | Proposed Sign <u>/55</u> Sq<br>Facade <u>75</u> Linear Foontage <u>280</u> Linear Fe<br>Top of Sign <u>25</u> Fee<br>from all Existing Off-Premise | eet<br>eet<br>cet Clearance to                                                                                        |                                                                                                                                                                                                                                                                                                                                                                                                                                                                                                                                                                                                                                                                                                                                                                                                                                                                                                                                                                                                                                                                                                                                                                                                                                                                                                                                                                                                                                                                                                                                                                                                                                                                                                                                                                                                                                                                                                                                                                                                                                                                                                                                | Feet Feet                                                                                                                         |                                                          |  |
| 1,2,4) Building I<br>1 - 4) Street Fro<br>2,4,5) Height to                                                                                                                                                                                                                                                                                                                                                                                                                                                                                                                                                                                                                                                                                                                                                                                                                                                                                                                                                                                                                                                                                                                                                                                                                                                                                                                                                                                                                                                                                                                                                                                                                                                                                                                                                                                                                                                                                                                                                                                                                                                                     | Facade 75 Linear Formage 280 Linear Ferror Top of Sign 25 Fee from all Existing Off-Premise                                                        | eet<br>eet<br>cet Clearance to                                                                                        |                                                                                                                                                                                                                                                                                                                                                                                                                                                                                                                                                                                                                                                                                                                                                                                                                                                                                                                                                                                                                                                                                                                                                                                                                                                                                                                                                                                                                                                                                                                                                                                                                                                                                                                                                                                                                                                                                                                                                                                                                                                                                                                                | Feet                                                                                                                              | FICE USE ONLY •                                          |  |
| 1,2,4) Building I<br>1 - 4) Street Fro<br>2,4,5) Height to<br>5) Distance                                                                                                                                                                                                                                                                                                                                                                                                                                                                                                                                                                                                                                                                                                                                                                                                                                                                                                                                                                                                                                                                                                                                                                                                                                                                                                                                                                                                                                                                                                                                                                                                                                                                                                                                                                                                                                                                                                                                                                                                                                                      | Facade 75 Linear Formage 280 Linear Ferror Top of Sign 25 Fee from all Existing Off-Premise                                                        | eet<br>eet<br>cet Clearance to                                                                                        |                                                                                                                                                                                                                                                                                                                                                                                                                                                                                                                                                                                                                                                                                                                                                                                                                                                                                                                                                                                                                                                                                                                                                                                                                                                                                                                                                                                                                                                                                                                                                                                                                                                                                                                                                                                                                                                                                                                                                                                                                                                                                                                                | Feet                                                                                                                              |                                                          |  |
| 1,2,4) Building I<br>1-4) Street Fro<br>2,4,5) Height to<br>5) Distance                                                                                                                                                                                                                                                                                                                                                                                                                                                                                                                                                                                                                                                                                                                                                                                                                                                                                                                                                                                                                                                                                                                                                                                                                                                                                                                                                                                                                                                                                                                                                                                                                                                                                                                                                                                                                                                                                                                                                                                                                                                        | Facade 75 Linear Formage 280 Linear Ferror Top of Sign 25 Fee from all Existing Off-Premise                                                        | eet<br>eet<br>cet Clearance to                                                                                        | 00 Feet                                                                                                                                                                                                                                                                                                                                                                                                                                                                                                                                                                                                                                                                                                                                                                                                                                                                                                                                                                                                                                                                                                                                                                                                                                                                                                                                                                                                                                                                                                                                                                                                                                                                                                                                                                                                                                                                                                                                                                                                                                                                                                                        | Feet  • FOR OF                                                                                                                    |                                                          |  |
| 1,2,4) Building I<br>1-4) Street Fro<br>2,4,5) Height to<br>5) Distance                                                                                                                                                                                                                                                                                                                                                                                                                                                                                                                                                                                                                                                                                                                                                                                                                                                                                                                                                                                                                                                                                                                                                                                                                                                                                                                                                                                                                                                                                                                                                                                                                                                                                                                                                                                                                                                                                                                                                                                                                                                        | Facade 75 Linear Formage 280 Linear Ferror Top of Sign 25 Fee from all Existing Off-Premise                                                        | eet<br>eet<br>cet Clearance to                                                                                        | Sq. Ft.                                                                                                                                                                                                                                                                                                                                                                                                                                                                                                                                                                                                                                                                                                                                                                                                                                                                                                                                                                                                                                                                                                                                                                                                                                                                                                                                                                                                                                                                                                                                                                                                                                                                                                                                                                                                                                                                                                                                                                                                                                                                                                                        | Feet  FOR OF  Signage Allowed or                                                                                                  | n Parcel: ks Pinks; le                                   |  |
| (1,2,4) Building I<br>(1 - 4) Street Fro<br>(2,4,5) Height to<br>(5) Distance                                                                                                                                                                                                                                                                                                                                                                                                                                                                                                                                                                                                                                                                                                                                                                                                                                                                                                                                                                                                                                                                                                                                                                                                                                                                                                                                                                                                                                                                                                                                                                                                                                                                                                                                                                                                                                                                                                                                                                                                                                                  | Facade 75 Linear Footage 280 Linear Footage 75 Linear Footage 75 Fee from all Existing Off-Premise Type:                                           | eet<br>eet<br>cet Clearance to                                                                                        | Sq. Ft.                                                                                                                                                                                                                                                                                                                                                                                                                                                                                                                                                                                                                                                                                                                                                                                                                                                                                                                                                                                                                                                                                                                                                                                                                                                                                                                                                                                                                                                                                                                                                                                                                                                                                                                                                                                                                                                                                                                                                                                                                                                                                                                        | Feet  FOR OF  Signage Allowed of  Building                                                                                        | n Parcel: k5 Physile Sq. Ft. Sq. Ft.                     |  |
| (1,2,4) Building I (1-4) Street Fro (2,4,5) Height to (5) Distance Existing Signage/T  Total Exi  COMMENTS: //  NOTE: No sign proposed and exist and locations. A Signage A Sign | Facade 75 Linear Footage 280 Linear Footage 75 Linear Footage 75 Fee from all Existing Off-Premise Type:                                           | et. A separate es, dimensions                                                                                         | Sq. Ft. Sq. Ft. Sq. Ft. Sq. Ft. Sq. Ft. sq. Ft.                                                                                                                                                                                                                                                                                                                                                                                                                                                                                                                                                                                                                                                                                                                                                                                                                                                                                                                                                                                                                                                                                                                                                                                                                                                                                                                                                                                                                                                                                                                                                                                                                                                                                                                                                                                                                                                                                                                                                                                                                                                                                | Feet  FOR OF  Signage Allowed or  Building  Free-Standing  Total Allowed:  FILE # VA  ce is required for eautting streets, alleys | Sq. Ft.  Sq. Ft.  Sq. Ft.  Sq. Ft.  Sq. Ft.  Ar1998 -188 |  |