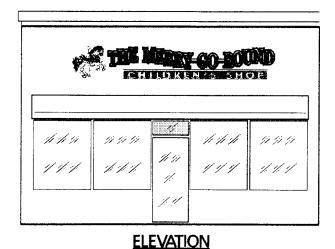

## THE MERRY-GO-ROUND CHILDREN'S SHOP

7.-8

## **ILLUMINATED CHANNEL LETTERS**

- ILLUMINATED CHANNEL LETTERS 45 Sq. Ft.
- 5" .040 ALUMINUM / PRE-FINISHED RETURNS
- 3/16" ACRYLIC FACES W/ TRANSLUCENT OVERLAYS
- 1" JEWELITE TRIM CAP
- 18" X 7" (DEEP) RACEWAY PAINTED TO MATCH BLDG.
- 15mm NEON ILLUMINATION
- 30ma TRANSFORMERS