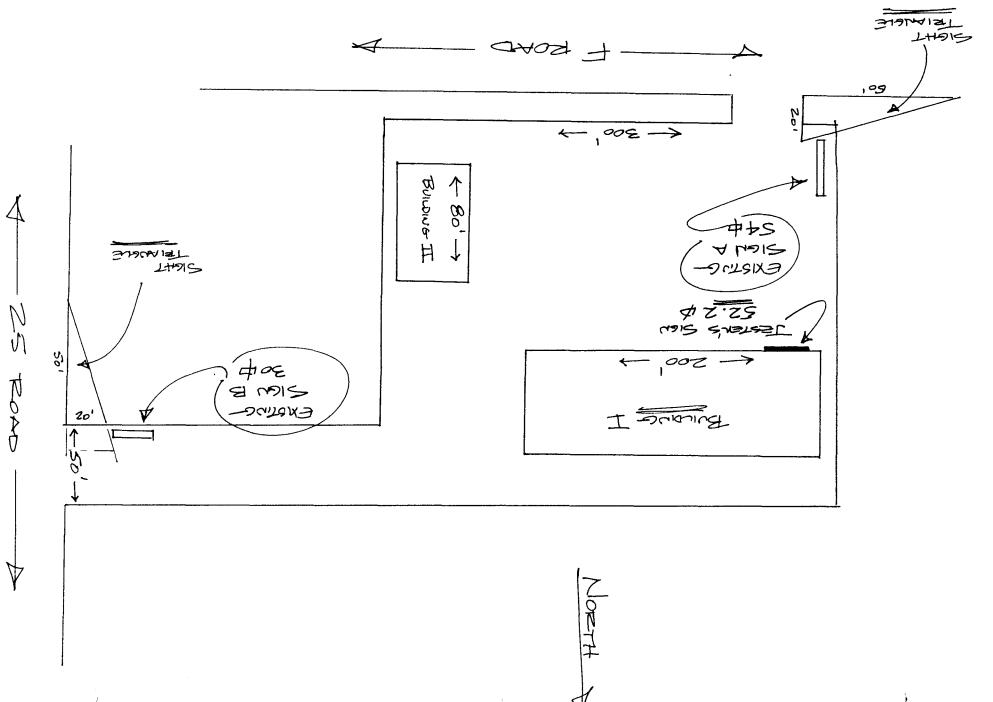

| (970) 244-1430                                                                                                                                                                                     | Zone                                                                                                                                                                                                |                                                                                 |                                                                    |
|----------------------------------------------------------------------------------------------------------------------------------------------------------------------------------------------------|-----------------------------------------------------------------------------------------------------------------------------------------------------------------------------------------------------|---------------------------------------------------------------------------------|--------------------------------------------------------------------|
| BUSINESS NAME JESTEN'S SOCCAN<br>STREET ADDRESS 2490 F ROAD<br>PROPERTY OWNER PETE MILLER<br>OWNER ADDRESS P.O. BOX 9035                                                                           | LICENSE NO. ADDRESS_/                                                                                                                                                                               | 2980109<br>2980109<br>1055 UTE<br>NO. 245-7                                     |                                                                    |
| [ ] 2. ROOF 2 Square [ ] 3. FREE-STANDING 2 Traffic 4 or mor [ ] 4. PROJECTING 0.5 Square                                                                                                          | Feet per Linear Foot of Building Feet per Linear Foot of Building Lanes - 0.75 Square Feet x Structure Traffic Lanes - 1.5 Square Feure Feet per each Linear Foot of spacing Requirements; Not > 30 | ng Facade eet Frontage et x Street Frontage Building Facade                     | Square Feet                                                        |
| [ ] Externally Illuminated                                                                                                                                                                         | Internally Illuminated                                                                                                                                                                              | [ ]                                                                             | Non-Illuminated                                                    |
| Area of Proposed Sign 52.2 Squar (1,2,4) Building Facade 280 Linear Feet (1-4) Street Frontage 300 Linear Feet (2,4,5) Height to Top of Sign /5 Feet (5) Distance from all Existing Off-Premise Si | (MASTER PLAN)  Clearance to Grade /2                                                                                                                                                                | Feet<br>Feet                                                                    |                                                                    |
| Existing Signage/Type:                                                                                                                                                                             |                                                                                                                                                                                                     | • FOR OFFICE                                                                    | USE ONLY ●                                                         |
| TREESTANDING                                                                                                                                                                                       | 54 Sq. Ft. Si                                                                                                                                                                                       | gnage Allowed on Parce                                                          | el: Patterson                                                      |
|                                                                                                                                                                                                    |                                                                                                                                                                                                     | uilding (large)                                                                 | 360 Sq. Ft.                                                        |
|                                                                                                                                                                                                    |                                                                                                                                                                                                     | ree-Standing                                                                    | Sq. Ft.                                                            |
| Total Existing:                                                                                                                                                                                    | Sq. Ft.                                                                                                                                                                                             | ree-Standing  Total Allowed:                                                    | Sq. Ft. 558 Sq. Ft.                                                |
|                                                                                                                                                                                                    | Sq. Ft.  Sq. Ft.  Sq. Ft.  97-126 for Sign  A separate sign clearance is dimensions, lettering, abuttin                                                                                             | Total Allowed:  Total Allowed:  required for each sign g streets, alleys, easer | SS8 Sq. Ft.  PC 2011  n. Attach a sketch of ments, property lines, |