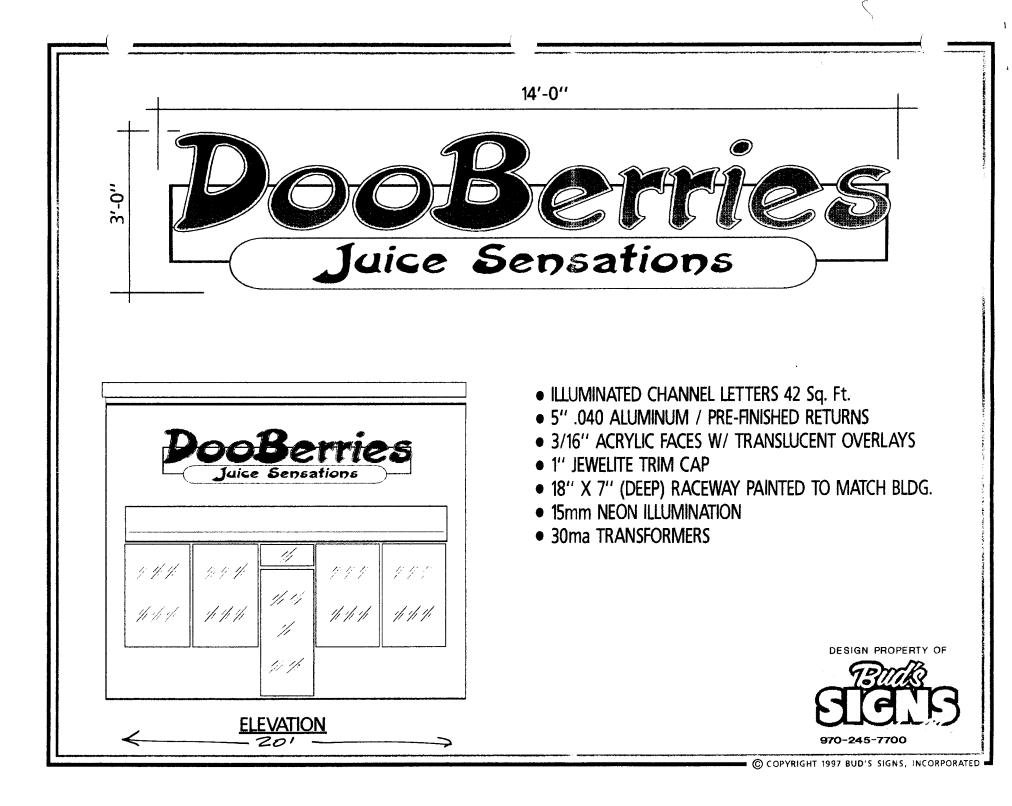

## SIGN CLEARANCE

| OLORA                                               |                                                                                                                              | Clearance No.                                                            | 5752               |  |
|-----------------------------------------------------|------------------------------------------------------------------------------------------------------------------------------|--------------------------------------------------------------------------|--------------------|--|
|                                                     | Community Developme                                                                                                          | ent Department Date Submitted                                            | 2-17-98            |  |
|                                                     | 250 North 5th Street                                                                                                         | FEE\$ 5.00                                                               |                    |  |
|                                                     | Grand Junction, CO &                                                                                                         | <b>31501</b> Tax Schedule <u>2945</u>                                    | 5-044-05-001       |  |
|                                                     | (970) 244-1430                                                                                                               | Zone P. B.                                                               |                    |  |
|                                                     |                                                                                                                              | · · · · · · · · · · · · · · · · · · ·                                    |                    |  |
| DUSINE                                              | SS NAME DOOBERRIE                                                                                                            | 3 CONTRACTOR                                                             | Buo's SIGNS        |  |
|                                                     | ADDRESS 2490 FRE                                                                                                             |                                                                          |                    |  |
| PROPERTY OWNER PETE MILLER ADDRESS /055 UZ          |                                                                                                                              |                                                                          |                    |  |
| OWNER ADDRESS P.O. 130x 9035 TELEPHONE NO. 245-7700 |                                                                                                                              |                                                                          |                    |  |
|                                                     |                                                                                                                              |                                                                          |                    |  |
| 1.                                                  | FLUSH WALL 2 Square Feet per Linear Foot of Building Facade                                                                  |                                                                          |                    |  |
| $\begin{bmatrix} r \\ 2 \end{bmatrix}$              |                                                                                                                              |                                                                          |                    |  |
| [] 3.                                               | FREE-STANDING2 Traffic Lanes - 0.75 Square Feet x Street Frontage4 or more Traffic Lanes - 1.5 Square Feet x Street Frontage |                                                                          |                    |  |
| [] 4.                                               |                                                                                                                              | .5 Square Feet per each Linear Foot of Buildir                           | •                  |  |
| [] 5.                                               |                                                                                                                              | See #3 Spacing Requirements; Not > 300 Square Feet or $< 15$ Square Feet |                    |  |
| [                                                   | ] Externally Illuminated                                                                                                     | Internally Illuminated                                                   | [] Non-Illuminated |  |
|                                                     | 47                                                                                                                           | ,                                                                        |                    |  |
| -(1 - 5) Area of Proposed Sign 42 Square Feet       |                                                                                                                              |                                                                          |                    |  |
| (1,2,4)                                             |                                                                                                                              |                                                                          |                    |  |
| (1 - 4)                                             | Street Frontage <u>300</u> Linear                                                                                            | r Feet                                                                   |                    |  |
| (2,4,5)                                             | Height to Top of Sign Feet Clearance to Grade Feet                                                                           |                                                                          |                    |  |
| (5)                                                 | Distance from all Existing Off-Premise Signs within 600 Feet Feet                                                            |                                                                          |                    |  |

NOTE: No sign may exceed 300 square feet. A separate sign clearance is required for each sign. Attach a sketch of proposed and existing signage including types, dimensions, lettering, abutting streets, alleys, easements, property lines, and locations. A SEPARATE PERMIT FROM THE BUILDING DEPARTMENT IS REQUIRED.