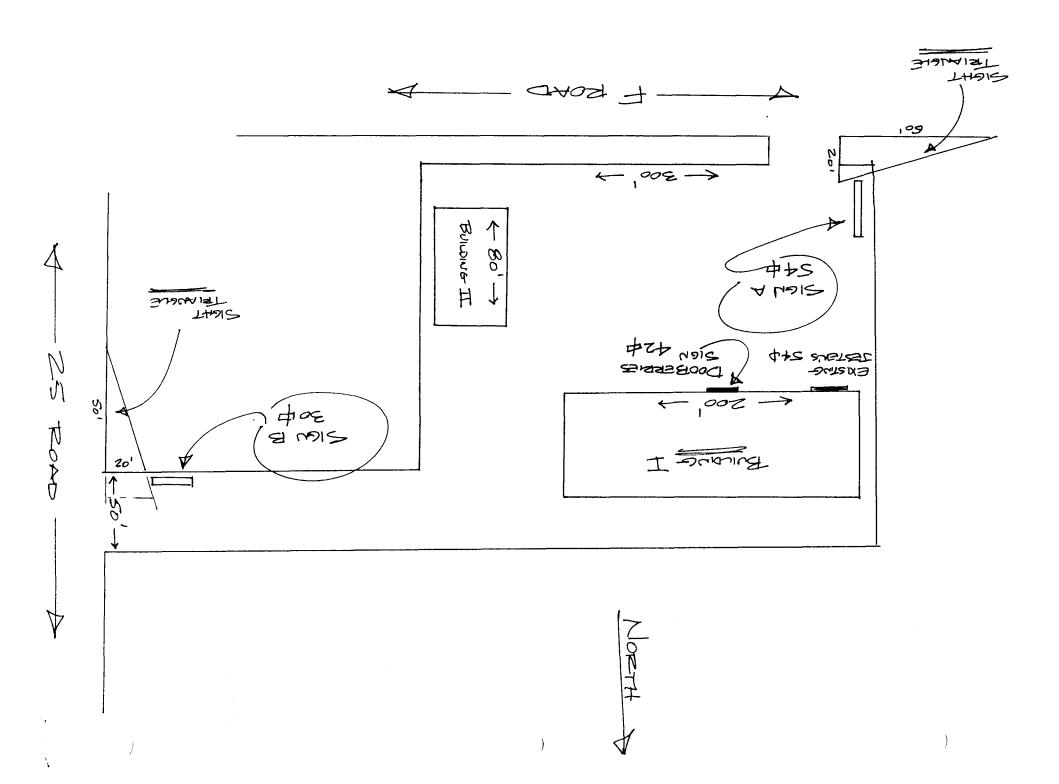

NOTE: No sign may exceed 300 square feet. A separate sign clearance is required for each sign. Attach a sketch of proposed and existing signage including types, dimensions, lettering, abutting streets, alleys, easements, property lines, and locations. A SEPARATE PERMIT FROM THE BUILDING DEPARTMENT IS REQUIRED.