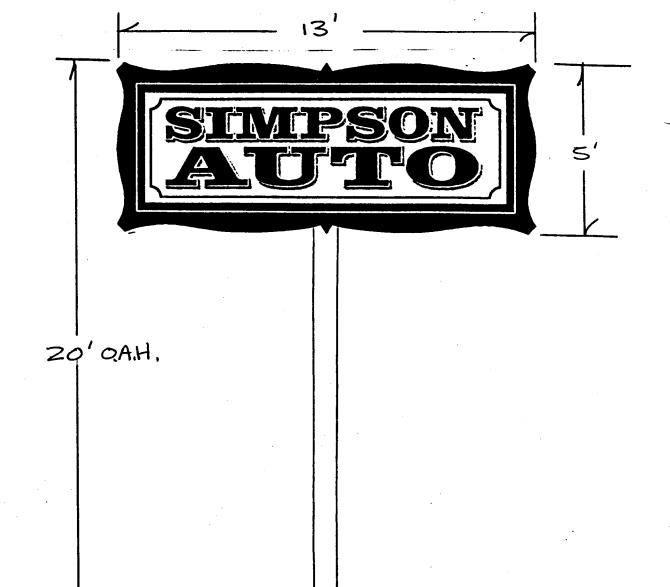

(Goldenrod: Code Enforcement)

| Grand Junction, CO 81501<br>(970) 244-1430                                                    |                                                         | Tax Schedule 2945-103-210-00t<br>Zone C-2                                                                        |                                 |                            |  |  |
|-----------------------------------------------------------------------------------------------|---------------------------------------------------------|------------------------------------------------------------------------------------------------------------------|---------------------------------|----------------------------|--|--|
| BUSINESS NAME FAIR WAY                                                                        | ANTO CONTRACTOR                                         | CONTRA                                                                                                           | CTOR \$16016                    | RLIERY                     |  |  |
| TREET ADDRESS #0 ### 2540 6459                                                                |                                                         | CONTRACTOR SIGN GALLERY<br>LICENSE NO. 2980251                                                                   |                                 |                            |  |  |
| ROPERTY OWNER CLARENCE SIMPSON                                                                |                                                         | ADDRES                                                                                                           | ADDRESS 1048 INDEPENDENT SUE \$ |                            |  |  |
| OWNER ADDRESS 2540                                                                            | <b>6450</b>                                             | TELEPH                                                                                                           | ONE NO. 241-6                   | 2400                       |  |  |
| [] 1. FLUSH WALL                                                                              | 2 Square Feet per Linear Foot of Building Facade        |                                                                                                                  |                                 |                            |  |  |
| [ ] 2. ROOF                                                                                   | 2 Square Feet per Linear Foot of Building Facade        |                                                                                                                  |                                 |                            |  |  |
| 3. FREE-STANDING                                                                              |                                                         | 2 Traffic Lanes - 0.75 Square Feet x Street Frontage 4 or more Traffic Lanes - 1.5 Square Feet x Street Frontage |                                 |                            |  |  |
| [ ] 4. PROJECTING                                                                             | 0.5 Square Feet per each Linear Foot of Building Facade |                                                                                                                  |                                 |                            |  |  |
| [ ] 5. OFF-PREMISE                                                                            | See #3 Spacing Requi                                    | irements; Not                                                                                                    | > 300 Square Feet or            | < 15 Square Feet           |  |  |
| [ ] Externally Illuminated                                                                    | 🝂 Intern                                                | ally Illuminat                                                                                                   | ed                              | Non-Illuminated            |  |  |
| (2,4,5) Height to Top of Sign                                                                 |                                                         | •                                                                                                                | Feet Feet                       | SICE USE ONLY              |  |  |
| Existing Signage/Type:                                                                        |                                                         |                                                                                                                  | ● FOR OFFICE USE ONLY ●         |                            |  |  |
| FLUSH WALL                                                                                    | 40                                                      | Sq. Ft.                                                                                                          | Signage Allowed on              | Parcel: 6\$50              |  |  |
| FLUSH WALL                                                                                    | 50                                                      | Sq. Ft.                                                                                                          | Building                        | 240 Sq. Ft.                |  |  |
|                                                                                               |                                                         | Sq. Ft.                                                                                                          | Free-Standing                   | 465 Sq. Ft.                |  |  |
| Total Existing:                                                                               | 90                                                      | Sq. Ft.                                                                                                          | Total Allowed:                  | 465 Sq. Ft.                |  |  |
| COMMENTS:                                                                                     |                                                         |                                                                                                                  |                                 |                            |  |  |
| NOTE: No sign may exceed 300 proposed and existing signage incluand locations. A SEPARATE PER | ding types, dimensions.                                 | , lettering, ab                                                                                                  | outting streets, alleys,        | easements, property lines, |  |  |
|                                                                                               | WILL FROM THE BU                                        | ILDING DE                                                                                                        | A AMERICA IS RE                 | QUIKED.                    |  |  |
| Applicant's Signature                                                                         | <u> </u>                                                | Mille                                                                                                            | The Land Appro                  | <u> 10/13/98</u>           |  |  |