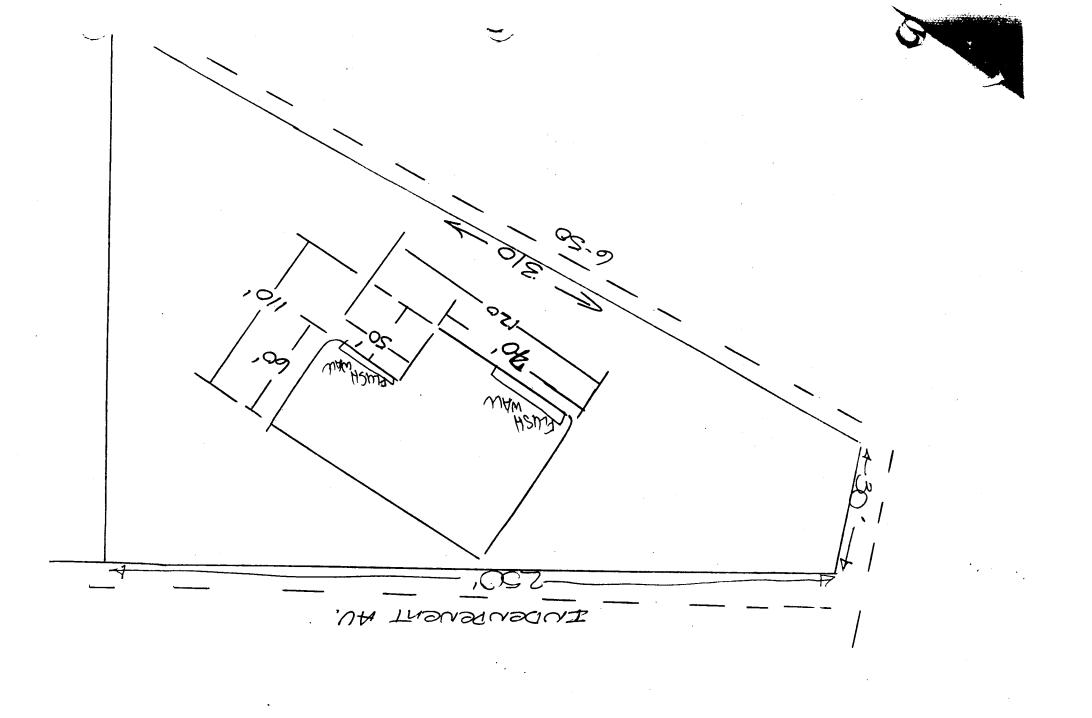

(Goldenrod: Code Enforcement)

| Grand Junction, CO 81501<br>(970) 244-1430                                                    |                                                         | Tax Schedule 2945-103-210-00t<br>Zone C-2                                                                        |                                 |                            |  |  |
|-----------------------------------------------------------------------------------------------|---------------------------------------------------------|------------------------------------------------------------------------------------------------------------------|---------------------------------|----------------------------|--|--|
| BUSINESS NAME FAIR WAY                                                                        | ANTO CONTRACTOR                                         | CONTRA                                                                                                           | CTOR \$16016                    | RLIERY                     |  |  |
| TREET ADDRESS #0 ### 2540 6459                                                                |                                                         | CONTRACTOR SIGN GALLERY<br>LICENSE NO. 2980251                                                                   |                                 |                            |  |  |
| ROPERTY OWNER CLARENCE SIMPSON                                                                |                                                         | ADDRES                                                                                                           | ADDRESS 1048 INDEPENDENT SUE \$ |                            |  |  |
| OWNER ADDRESS 2540                                                                            | <b>6450</b>                                             | TELEPH                                                                                                           | ONE NO. 241-6                   | 2400                       |  |  |
| [] 1. FLUSH WALL                                                                              | 2 Square Feet per Linear Foot of Building Facade        |                                                                                                                  |                                 |                            |  |  |
| [ ] 2. ROOF                                                                                   | 2 Square Feet per Linear Foot of Building Facade        |                                                                                                                  |                                 |                            |  |  |
| 3. FREE-STANDING                                                                              |                                                         | 2 Traffic Lanes - 0.75 Square Feet x Street Frontage 4 or more Traffic Lanes - 1.5 Square Feet x Street Frontage |                                 |                            |  |  |
| [ ] 4. PROJECTING                                                                             | 0.5 Square Feet per each Linear Foot of Building Facade |                                                                                                                  |                                 |                            |  |  |
| [ ] 5. OFF-PREMISE                                                                            | See #3 Spacing Requi                                    | irements; Not                                                                                                    | > 300 Square Feet or            | < 15 Square Feet           |  |  |
| [ ] Externally Illuminated                                                                    | 🝂 Intern                                                | ally Illuminat                                                                                                   | ed                              | Non-Illuminated            |  |  |
| (2,4,5) Height to Top of Sign                                                                 |                                                         | •                                                                                                                | Feet Feet                       | SICE USE ONLY              |  |  |
| Existing Signage/Type:                                                                        |                                                         |                                                                                                                  | ● FOR OFFICE USE ONLY ●         |                            |  |  |
| FLUSH WALL                                                                                    | 40                                                      | Sq. Ft.                                                                                                          | Signage Allowed on              | Parcel: 6\$50              |  |  |
| FLUSH WALL                                                                                    | 50                                                      | Sq. Ft.                                                                                                          | Building                        | 240 Sq. Ft.                |  |  |
|                                                                                               |                                                         | Sq. Ft.                                                                                                          | Free-Standing                   | 465 Sq. Ft.                |  |  |
| Total Existing:                                                                               | 90                                                      | Sq. Ft.                                                                                                          | Total Allowed:                  | 465 Sq. Ft.                |  |  |
| COMMENTS:                                                                                     |                                                         |                                                                                                                  |                                 |                            |  |  |
| NOTE: No sign may exceed 300 proposed and existing signage incluand locations. A SEPARATE PER | ding types, dimensions.                                 | , lettering, ab                                                                                                  | outting streets, alleys,        | easements, property lines, |  |  |
|                                                                                               | WILL FROM THE BU                                        | ILDING DE                                                                                                        | A AMERICA IS RE                 | QUIKED.                    |  |  |
| Applicant's Signature                                                                         | <u> </u>                                                | Mille                                                                                                            | The Land Appro                  | <u> 10/13/98</u>           |  |  |