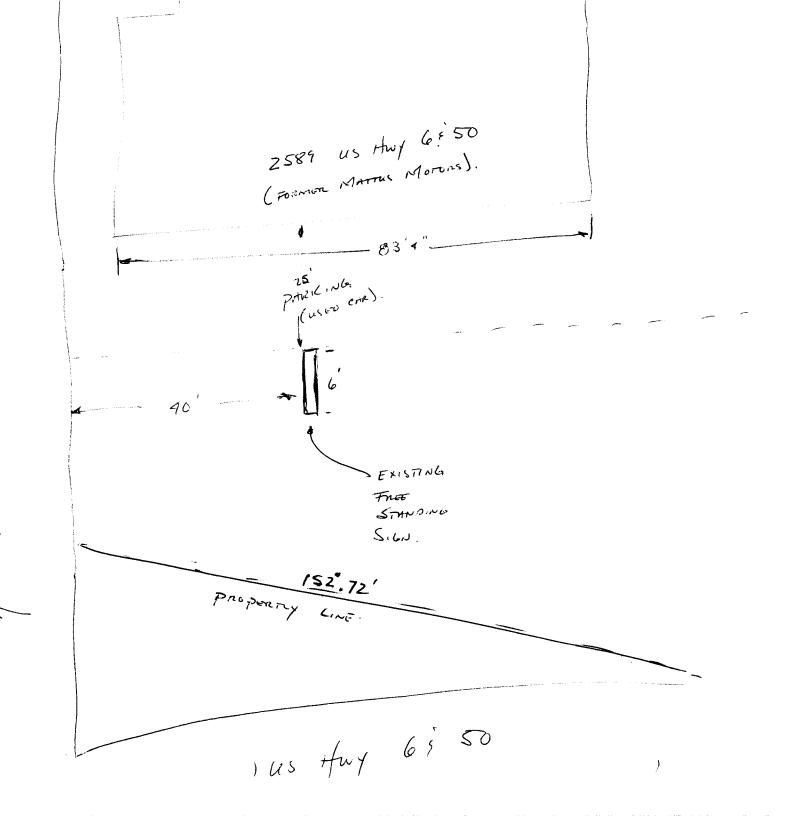

| BUSINESS NAME CARVILLES Auto MANG. STREET ADDRESS Z589 US Huy 6:50. PROPERTY OWNER OWNER ADDRESS |                                                                                                                   |                         |                                                     | CONTRACTOR SIGNS FIRST LICENSE NO. 2980432 ADDRESS 950 NORTH AVE TELEPHONE NO. 256-1877 |                        |         |  |
|--------------------------------------------------------------------------------------------------|-------------------------------------------------------------------------------------------------------------------|-------------------------|-----------------------------------------------------|-----------------------------------------------------------------------------------------|------------------------|---------|--|
|                                                                                                  |                                                                                                                   |                         | ADDRE                                               |                                                                                         |                        |         |  |
| []1.                                                                                             | FLUSH WALL                                                                                                        | 2 Square Feet per Li    | inear Foot of E                                     | Building Facade                                                                         |                        |         |  |
| Face Change (                                                                                    | Only (2,3 & 4):  ROOF  FREE-STANDING  PROJECTING  externally or Internally Ille                                   | 0.5 Square Feet per     | 75 Square Feet<br>anes - 1.5 Squa<br>each Linear Fo | x Street Frontage are Feet x Street Frontage oot of Building Facade                     | e<br>] Non-Illuminated |         |  |
| (1,2,4) Build<br>(1 - 4) Street                                                                  | a of Proposed Sign <u>60</u> ding Facade <u>83 4''</u> Let Frontage <u>152.72</u> Light to Top of Sign <u>72'</u> | inear Feet<br>near Feet | o Grade 12                                          | Feet                                                                                    |                        |         |  |
| Existing Signage/Type:                                                                           |                                                                                                                   |                         |                                                     | ● FOR OFFICE USE ONLY ●                                                                 |                        |         |  |
|                                                                                                  | 1101                                                                                                              | VE                      | Sq. Ft.                                             | Signage Allowed on P Building                                                           | Parcel: //o 7          | Sq. Ft. |  |
|                                                                                                  | 700.                                                                                                              |                         | Sq. Ft.                                             | Free-Standing                                                                           | 229                    | Sq. Ft. |  |
| Tota                                                                                             | al Existing:                                                                                                      |                         | Sq. Ft.                                             | Total Allowed:                                                                          | 229                    | Sq. Ft. |  |
| COMMENTS                                                                                         | s: Re-facin                                                                                                       | y uxiot                 | ing 6                                               | agn                                                                                     |                        |         |  |
|                                                                                                  | sign may exceed 300 so<br>existing signage includi                                                                |                         |                                                     |                                                                                         |                        |         |  |