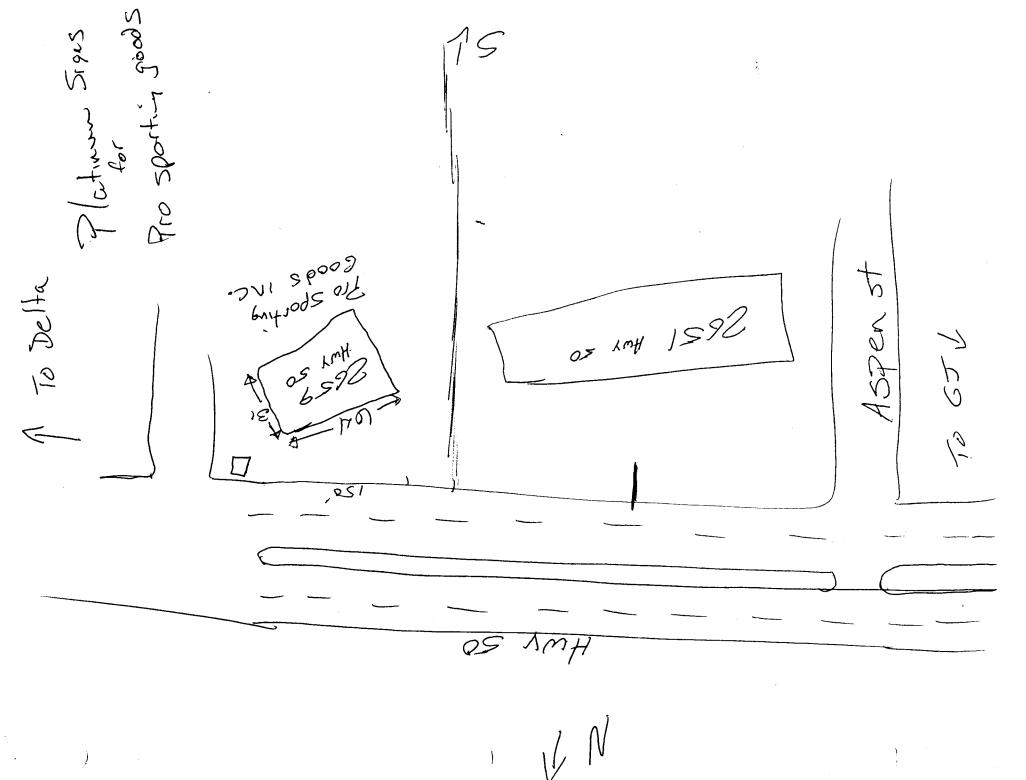

|                                                                                                                                                                                                                                                                                                                                                                                                                                                                                                                                                                                                                                                                                                                                                                                                                                                                                                                                                                                                                                                                                                                                                                                                                                                                                              | 250 North 5th Street<br>Grand Junction, CO<br>(970) 244-1430                                                                                                                                             |                                                                                              | ClearanceNo<br>Date Submi<br>FEE\$<br>Tax Schedu<br>ZoneH    | tted <u>1-1-9</u><br>See<br>le <u>2945-71</u>                                                                           | B<br>Let. 1x1- (                | <u>יאר</u> |
|----------------------------------------------------------------------------------------------------------------------------------------------------------------------------------------------------------------------------------------------------------------------------------------------------------------------------------------------------------------------------------------------------------------------------------------------------------------------------------------------------------------------------------------------------------------------------------------------------------------------------------------------------------------------------------------------------------------------------------------------------------------------------------------------------------------------------------------------------------------------------------------------------------------------------------------------------------------------------------------------------------------------------------------------------------------------------------------------------------------------------------------------------------------------------------------------------------------------------------------------------------------------------------------------|----------------------------------------------------------------------------------------------------------------------------------------------------------------------------------------------------------|----------------------------------------------------------------------------------------------|--------------------------------------------------------------|-------------------------------------------------------------------------------------------------------------------------|---------------------------------|------------|
| TREET AD<br>ROPERTY                                                                                                                                                                                                                                                                                                                                                                                                                                                                                                                                                                                                                                                                                                                                                                                                                                                                                                                                                                                                                                                                                                                                                                                                                                                                          | IAME Pro Sporting<br>DRESS 2659 Huy<br>OWNER Dr. Joe M<br>DRESS 2651 Huy                                                                                                                                 | 50<br>lawca                                                                                  | LICENSE I<br>ADDRESS                                         | NO. 29807.                                                                                                              | 5 Sign (<br>32<br>d tue<br>9677 | 0.         |
| ] 2. R<br>[] 3. FI                                                                                                                                                                                                                                                                                                                                                                                                                                                                                                                                                                                                                                                                                                                                                                                                                                                                                                                                                                                                                                                                                                                                                                                                                                                                           | LUSH WALL<br>DOF<br>REE-STANDING<br>ROJECTING                                                                                                                                                            |                                                                                              | inear Foot of Bui<br>75 Square Feet x<br>anes - 1.5 Square   | lding Facade<br>Street Frontage<br>Feet x Street Frontage                                                               | )                               |            |
| ] 5. 0                                                                                                                                                                                                                                                                                                                                                                                                                                                                                                                                                                                                                                                                                                                                                                                                                                                                                                                                                                                                                                                                                                                                                                                                                                                                                       | FF-PREMISE                                                                                                                                                                                               | See #3 Spacing Requ                                                                          | uirements; Not >                                             | t of Building Facade<br>• 300 Square Feet or <                                                                          |                                 |            |
| ] 5. O<br>[]Ex<br>[]Ex<br>[-5] A:<br>[,2,4] Bu<br>[-4] St<br>[-4] St<br>[2,4,5] Hu                                                                                                                                                                                                                                                                                                                                                                                                                                                                                                                                                                                                                                                                                                                                                                                                                                                                                                                                                                                                                                                                                                                                                                                                           | FF-PREMISE<br>ternally Illuminated<br>rea of Proposed Sign <u>6</u><br>uilding Facade <u>95</u> Lir                                                                                                      | See #3 Spacing Requ<br>[] Inter<br>Square Feet<br>near Feet<br>ear Feet<br>Feet Clearance to | uirements; Not ><br>nally Illuminate                         | <ul> <li>300 Square Feet or </li> <li>d</li> <li> Feet</li> </ul>                                                       | Non-Illumi                      | nated      |
| ]       5. Of         []       Ex.         []       Ex.         []       Ex.         []       Ex.         []       5. Of         []       Ex.         []       Ex.        <                                                                                                                                                                                                                                                                                                                                                                                                                                                                                                      | FF-PREMISE<br>ternally Illuminated<br>rea of Proposed Sign <u>6 4</u><br>hilding Facade <u>95</u> Lin<br>reet Frontage <u>60 6</u> Lin<br>reght to Top of Sign <u>70</u>                                 | See #3 Spacing Requ<br>[] Inter<br>Square Feet<br>near Feet<br>ear Feet<br>Feet Clearance to | uirements; Not ><br>nally Illuminate                         | • 300 Square Feet or <<br>d<br>Feet<br>FeetHeet<br>FOR OFFI                                                             | Non-Illumi                      | inated     |
| ] 5. O<br>[] Ex<br>[] Ex<br>[,2,4) Bu<br>[,-4) St<br>2,4,5) Hu<br>[5) D                                                                                                                                                                                                                                                                                                                                                                                                                                                                                                                                                                                                                                                                                                                                                                                                                                                                                                                                                                                                                                                                                                                                                                                                                      | FF-PREMISE<br>ternally Illuminated<br>tea of Proposed Sign <u>6</u><br>ilding Facade <u>95</u> Lin<br>reet Frontage <u>150</u> Linu-<br>tight to Top of Sign <u>70</u><br>stance from all Existing Off-P | See #3 Spacing Requ<br>[] Inter<br>Square Feet<br>near Feet<br>ear Feet<br>Feet Clearance to | nirements; Not > nally Illuminate Go Grade Go Feet Sq. Ft.   | <ul> <li>300 Square Feet or </li> <li>d</li> <li>Feet He, He</li> <li>FOR OFFI</li> <li>Signage Allowed on I</li> </ul> | Non-Illumi                      | C<br>●     |
| ]       5. Of         []       Ex         []       Ex <td>FF-PREMISE<br/>ternally Illuminated<br/>tea of Proposed Sign <u>6</u><br/>ilding Facade <u>95</u> Lin<br/>reet Frontage <u>150</u> Linu-<br/>tight to Top of Sign <u>70</u><br/>stance from all Existing Off-P</td> <td>See #3 Spacing Requ<br/>[] Inter<br/>Square Feet<br/>near Feet<br/>ear Feet<br/>Feet Clearance to</td> <td>uirements; Not &gt;<br/>nally Illuminate<br/>50 Grade<br/>500 Feet</td> <td>• 300 Square Feet or &lt;<br/>d<br/>Feet<br/>FeetHeet<br/>FOR OFFI</td> <td>Non-Illumi</td> <td>inated</td> | FF-PREMISE<br>ternally Illuminated<br>tea of Proposed Sign <u>6</u><br>ilding Facade <u>95</u> Lin<br>reet Frontage <u>150</u> Linu-<br>tight to Top of Sign <u>70</u><br>stance from all Existing Off-P | See #3 Spacing Requ<br>[] Inter<br>Square Feet<br>near Feet<br>ear Feet<br>Feet Clearance to | uirements; Not ><br>nally Illuminate<br>50 Grade<br>500 Feet | • 300 Square Feet or <<br>d<br>Feet<br>FeetHeet<br>FOR OFFI                                                             | Non-Illumi                      | inated     |

proposed and existing signage including types, dimensions, lettering, abutting streets, alleys, easements, and locations. <u>A SEPARATE PERMIT FROM THE BUILDING DEPARTMENT IS REQUIRED.</u>

Applicant's Signature