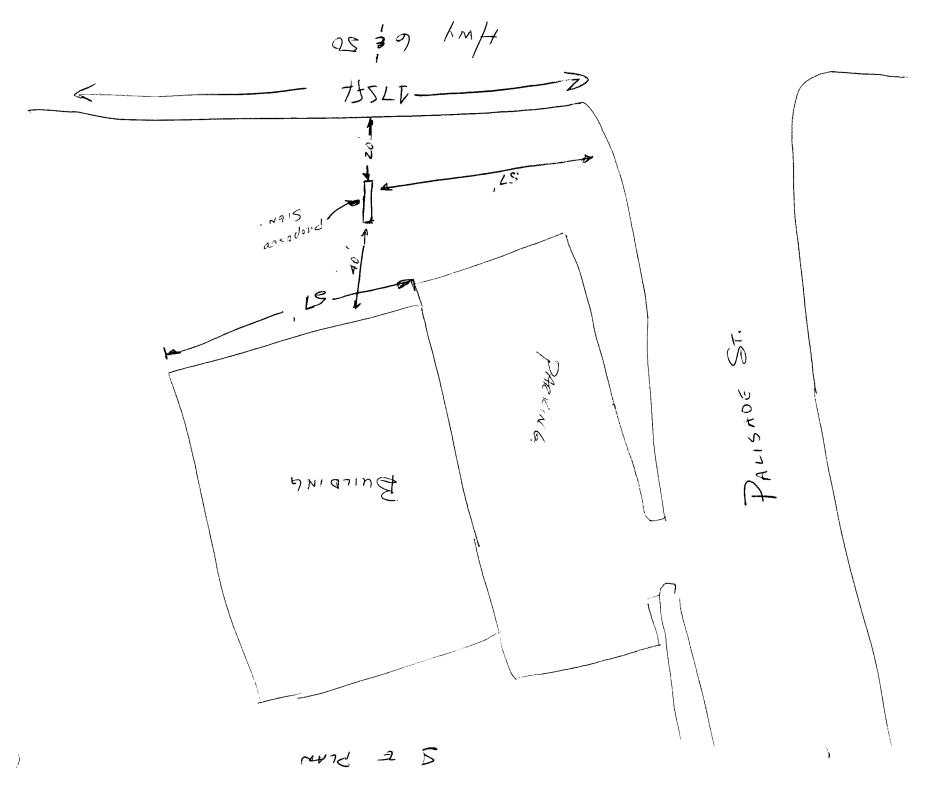

| Grand Junction, CO 81501        |                            |                                                                                                                                                                                                                                                                                                                                                                                                                                                                                                                                                                                                                                                                                                                                                                                                                                                                                                                                                                                                                                                                                                                                                                                                                                                                                                                                                                                                                                                                                                                                                                                                                                                                                                                                                                                                                                                                                                                                                                                                                                                                                                                                | Tax Schedule 2945 - 261-11-00>                                                                                                                                                                                                                                                                                                                    |                                                                                                                                         |                             |                          |  |
|---------------------------------|----------------------------|--------------------------------------------------------------------------------------------------------------------------------------------------------------------------------------------------------------------------------------------------------------------------------------------------------------------------------------------------------------------------------------------------------------------------------------------------------------------------------------------------------------------------------------------------------------------------------------------------------------------------------------------------------------------------------------------------------------------------------------------------------------------------------------------------------------------------------------------------------------------------------------------------------------------------------------------------------------------------------------------------------------------------------------------------------------------------------------------------------------------------------------------------------------------------------------------------------------------------------------------------------------------------------------------------------------------------------------------------------------------------------------------------------------------------------------------------------------------------------------------------------------------------------------------------------------------------------------------------------------------------------------------------------------------------------------------------------------------------------------------------------------------------------------------------------------------------------------------------------------------------------------------------------------------------------------------------------------------------------------------------------------------------------------------------------------------------------------------------------------------------------|---------------------------------------------------------------------------------------------------------------------------------------------------------------------------------------------------------------------------------------------------------------------------------------------------------------------------------------------------|-----------------------------------------------------------------------------------------------------------------------------------------|-----------------------------|--------------------------|--|
|                                 |                            | (970) 244-1430                                                                                                                                                                                                                                                                                                                                                                                                                                                                                                                                                                                                                                                                                                                                                                                                                                                                                                                                                                                                                                                                                                                                                                                                                                                                                                                                                                                                                                                                                                                                                                                                                                                                                                                                                                                                                                                                                                                                                                                                                                                                                                                 |                                                                                                                                                                                                                                                                                                                                                   | Zone # (                                                                                                                                | ),                          |                          |  |
| STR<br>PRO                      | EET<br>PER                 | SS NAME ORCHARD MA<br>ADDRESS 2668 HW<br>TY OWNER TOM A<br>ADDRESS 2668 HW                                                                                                                                                                                                                                                                                                                                                                                                                                                                                                                                                                                                                                                                                                                                                                                                                                                                                                                                                                                                                                                                                                                                                                                                                                                                                                                                                                                                                                                                                                                                                                                                                                                                                                                                                                                                                                                                                                                                                                                                                                                     | MELZER                                                                                                                                                                                                                                                                                                                                            | LICENSE<br>ADDRES                                                                                                                       | NO. 2980432                 |                          |  |
|                                 | 1.<br>2.<br>3.<br>4.<br>5. | FLUSH WALL ROOF FREE-STANDING PROJECTING OFF-PREMISE                                                                                                                                                                                                                                                                                                                                                                                                                                                                                                                                                                                                                                                                                                                                                                                                                                                                                                                                                                                                                                                                                                                                                                                                                                                                                                                                                                                                                                                                                                                                                                                                                                                                                                                                                                                                                                                                                                                                                                                                                                                                           | 2 Square Feet per Linear Foot of Building Facade 2 Square Feet per Linear Foot of Building Facade 2 Traffic Lanes - 0.75 Square Feet x Street Frontage 4 or more Traffic Lanes - 1.5 Square Feet x Street Frontage 0.5 Square Feet per each Linear Foot of Building Facade See #3 Spacing Requirements; Not > 300 Square Feet or < 15 Square Feet |                                                                                                                                         |                             |                          |  |
|                                 | [ ]                        | Externally Illuminated                                                                                                                                                                                                                                                                                                                                                                                                                                                                                                                                                                                                                                                                                                                                                                                                                                                                                                                                                                                                                                                                                                                                                                                                                                                                                                                                                                                                                                                                                                                                                                                                                                                                                                                                                                                                                                                                                                                                                                                                                                                                                                         | 3 Interna                                                                                                                                                                                                                                                                                                                                         | Internally Illuminated [ ] Non-Illuminated                                                                                              |                             |                          |  |
| (1 - (1,2)<br>(1 - (2,4)<br>(5) | ,4)<br>4)                  |                                                                                                                                                                                                                                                                                                                                                                                                                                                                                                                                                                                                                                                                                                                                                                                                                                                                                                                                                                                                                                                                                                                                                                                                                                                                                                                                                                                                                                                                                                                                                                                                                                                                                                                                                                                                                                                                                                                                                                                                                                                                                                                                | Linear Feet Linear Feet Feet Clearance to C ff-Premise Signs within 600                                                                                                                                                                                                                                                                           |                                                                                                                                         | Feet Feet                   |                          |  |
| Existing Signage/Type:          |                            | g Signage/Type:                                                                                                                                                                                                                                                                                                                                                                                                                                                                                                                                                                                                                                                                                                                                                                                                                                                                                                                                                                                                                                                                                                                                                                                                                                                                                                                                                                                                                                                                                                                                                                                                                                                                                                                                                                                                                                                                                                                                                                                                                                                                                                                |                                                                                                                                                                                                                                                                                                                                                   |                                                                                                                                         | • FOR OFFIC                 | E USE ONLY ●             |  |
|                                 |                            |                                                                                                                                                                                                                                                                                                                                                                                                                                                                                                                                                                                                                                                                                                                                                                                                                                                                                                                                                                                                                                                                                                                                                                                                                                                                                                                                                                                                                                                                                                                                                                                                                                                                                                                                                                                                                                                                                                                                                                                                                                                                                                                                | Sq. Ft. Signage Allowed                                                                                                                                                                                                                                                                                                                           |                                                                                                                                         | Signage Allowed on Pa       | on Parcel: Hwy. 50       |  |
|                                 |                            |                                                                                                                                                                                                                                                                                                                                                                                                                                                                                                                                                                                                                                                                                                                                                                                                                                                                                                                                                                                                                                                                                                                                                                                                                                                                                                                                                                                                                                                                                                                                                                                                                                                                                                                                                                                                                                                                                                                                                                                                                                                                                                                                |                                                                                                                                                                                                                                                                                                                                                   | Sq. Ft.                                                                                                                                 | Building                    | 114 Sq. Ft.              |  |
|                                 |                            |                                                                                                                                                                                                                                                                                                                                                                                                                                                                                                                                                                                                                                                                                                                                                                                                                                                                                                                                                                                                                                                                                                                                                                                                                                                                                                                                                                                                                                                                                                                                                                                                                                                                                                                                                                                                                                                                                                                                                                                                                                                                                                                                |                                                                                                                                                                                                                                                                                                                                                   | Sq. Ft.                                                                                                                                 | Free-Standing               | 267.5 Sq. Ft.            |  |
|                                 |                            | Total Existing:                                                                                                                                                                                                                                                                                                                                                                                                                                                                                                                                                                                                                                                                                                                                                                                                                                                                                                                                                                                                                                                                                                                                                                                                                                                                                                                                                                                                                                                                                                                                                                                                                                                                                                                                                                                                                                                                                                                                                                                                                                                                                                                | None                                                                                                                                                                                                                                                                                                                                              | Sq. Ft.                                                                                                                                 | Total Allowed:              | 767.5 Sq. Ft.            |  |
|                                 |                            | No sign may exceed 300                                                                                                                                                                                                                                                                                                                                                                                                                                                                                                                                                                                                                                                                                                                                                                                                                                                                                                                                                                                                                                                                                                                                                                                                                                                                                                                                                                                                                                                                                                                                                                                                                                                                                                                                                                                                                                                                                                                                                                                                                                                                                                         | STYLE                                                                                                                                                                                                                                                                                                                                             |                                                                                                                                         |                             |                          |  |
| pro                             | pose                       | d and existing signage inclusions.  **X SEPARATE PEI  **A SEPARATE | iding types, dimensions, I                                                                                                                                                                                                                                                                                                                        | lettering, ab                                                                                                                           | outting streets, alleys, ea | sements, property lines, |  |
|                                 |                            | 1 has the                                                                                                                                                                                                                                                                                                                                                                                                                                                                                                                                                                                                                                                                                                                                                                                                                                                                                                                                                                                                                                                                                                                                                                                                                                                                                                                                                                                                                                                                                                                                                                                                                                                                                                                                                                                                                                                                                                                                                                                                                                                                                                                      |                                                                                                                                                                                                                                                                                                                                                   | $\chi \chi \chi \gamma \gamma$ | 14 11/                      | C- 8-92                  |  |
| Apı                             | plica                      | nt's Signature                                                                                                                                                                                                                                                                                                                                                                                                                                                                                                                                                                                                                                                                                                                                                                                                                                                                                                                                                                                                                                                                                                                                                                                                                                                                                                                                                                                                                                                                                                                                                                                                                                                                                                                                                                                                                                                                                                                                                                                                                                                                                                                 | $\frac{5/8/98}{\text{Date}} = \frac{5}{C}$                                                                                                                                                                                                                                                                                                        | ommunity                                                                                                                                | Development Approva         | 「- 8-9g<br>Date          |  |