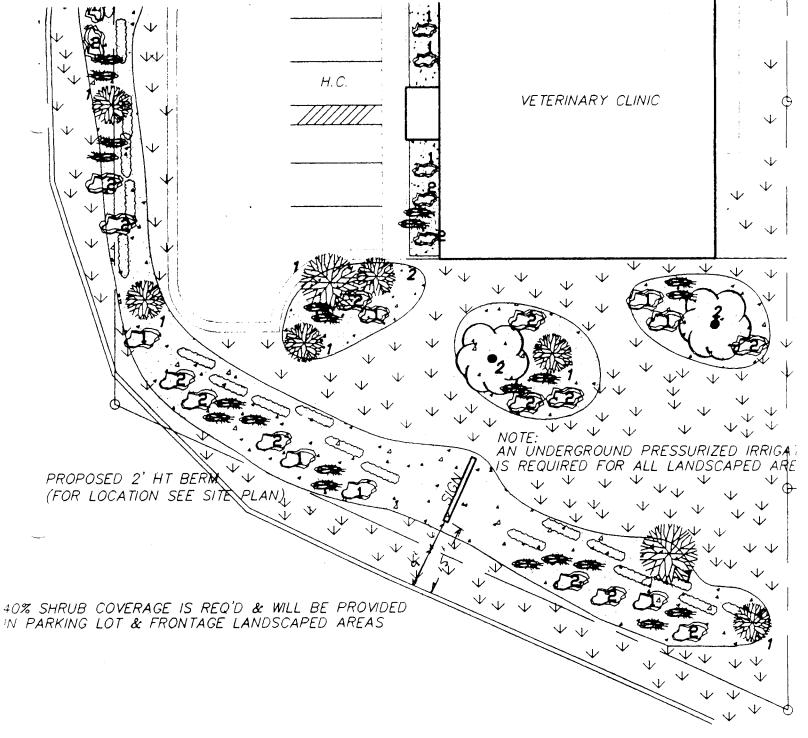

SCAPE PLAN

1'' = 20' - 0''

TE DEVELOPMENT OF THIS SITE
STRUCTED IN ACCORDANCE WITH
JUNCTION CONSTRUCTION
AND STANDARDS USING CITY
FION CONSTRUCTION DETAILS
EQUIREMENTS MUST CONFORM TO SECTION 5-4-15
TION TONING & DEVELOPMENT CODE