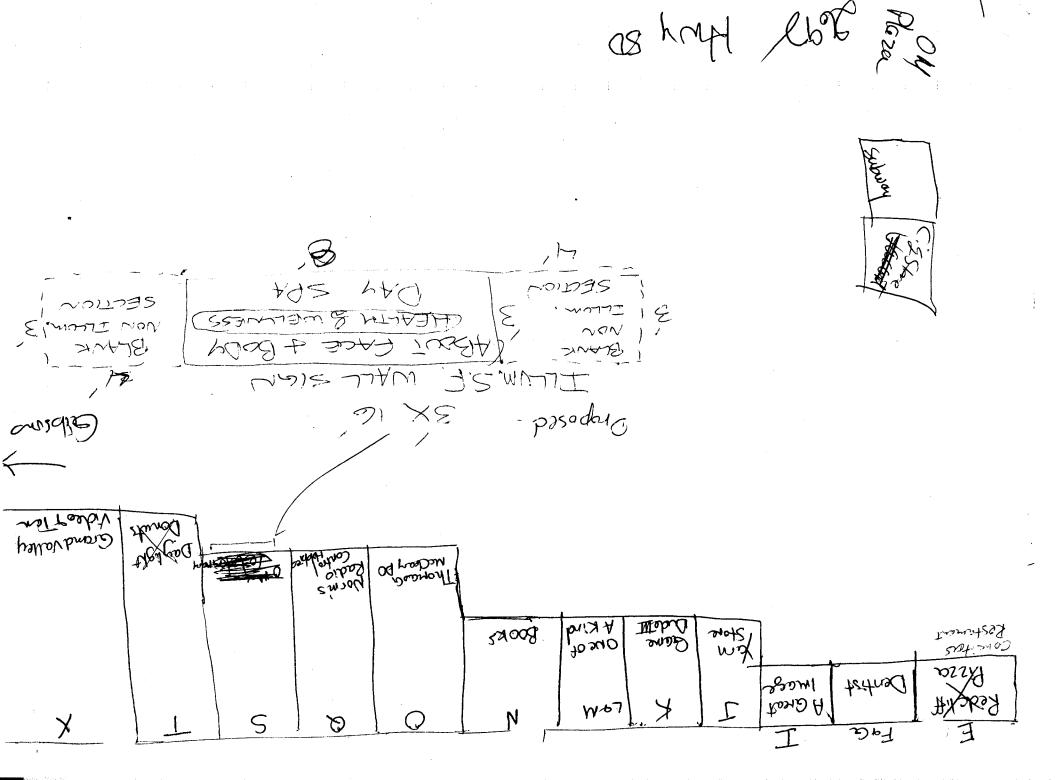

| (970) 244-1430                                                                                                                                                                                                                                                                                                                                                                                                                                                                                                                                                                                                                                                                                                                                                                                                                                                                                                                                                                                                                                                                                                                                                                                                                                                                                                                                                                                                                                                                                                                                                                                                                                                                                                                                                                                                                                                                                                                                                                                                                                                                                                                 |                                                                                                                     | Zone HO.                                                         |                                         |  |
|--------------------------------------------------------------------------------------------------------------------------------------------------------------------------------------------------------------------------------------------------------------------------------------------------------------------------------------------------------------------------------------------------------------------------------------------------------------------------------------------------------------------------------------------------------------------------------------------------------------------------------------------------------------------------------------------------------------------------------------------------------------------------------------------------------------------------------------------------------------------------------------------------------------------------------------------------------------------------------------------------------------------------------------------------------------------------------------------------------------------------------------------------------------------------------------------------------------------------------------------------------------------------------------------------------------------------------------------------------------------------------------------------------------------------------------------------------------------------------------------------------------------------------------------------------------------------------------------------------------------------------------------------------------------------------------------------------------------------------------------------------------------------------------------------------------------------------------------------------------------------------------------------------------------------------------------------------------------------------------------------------------------------------------------------------------------------------------------------------------------------------|---------------------------------------------------------------------------------------------------------------------|------------------------------------------------------------------|-----------------------------------------|--|
|                                                                                                                                                                                                                                                                                                                                                                                                                                                                                                                                                                                                                                                                                                                                                                                                                                                                                                                                                                                                                                                                                                                                                                                                                                                                                                                                                                                                                                                                                                                                                                                                                                                                                                                                                                                                                                                                                                                                                                                                                                                                                                                                |                                                                                                                     | <b>&amp;</b>                                                     |                                         |  |
| BUSINESS NAME About Fac<br>STREET ADDRESS 2162/2694<br>PROPERTY OWNER Terry 16<br>OWNER ADDRESS 2692 77                                                                                                                                                                                                                                                                                                                                                                                                                                                                                                                                                                                                                                                                                                                                                                                                                                                                                                                                                                                                                                                                                                                                                                                                                                                                                                                                                                                                                                                                                                                                                                                                                                                                                                                                                                                                                                                                                                                                                                                                                        | e + Body<br>Huy 50 mit 5<br>anis<br>ay 90                                                                           | CONTRACTOR Source LICENSE NO. 2980 ADDRESS 2223 TELEPHONE NO. 25 | dough Signs<br>5248<br>H. Rd<br>13-1383 |  |
| 1. FLUSH WALL                                                                                                                                                                                                                                                                                                                                                                                                                                                                                                                                                                                                                                                                                                                                                                                                                                                                                                                                                                                                                                                                                                                                                                                                                                                                                                                                                                                                                                                                                                                                                                                                                                                                                                                                                                                                                                                                                                                                                                                                                                                                                                                  | 2 Square Feet per Linea                                                                                             | ar Foot of Building Facade                                       |                                         |  |
| Face Change Only (2,3 & 4):                                                                                                                                                                                                                                                                                                                                                                                                                                                                                                                                                                                                                                                                                                                                                                                                                                                                                                                                                                                                                                                                                                                                                                                                                                                                                                                                                                                                                                                                                                                                                                                                                                                                                                                                                                                                                                                                                                                                                                                                                                                                                                    |                                                                                                                     |                                                                  |                                         |  |
| [ ] 2. ROOF                                                                                                                                                                                                                                                                                                                                                                                                                                                                                                                                                                                                                                                                                                                                                                                                                                                                                                                                                                                                                                                                                                                                                                                                                                                                                                                                                                                                                                                                                                                                                                                                                                                                                                                                                                                                                                                                                                                                                                                                                                                                                                                    | 2 Square Feet per Linear Foot of Building Facade                                                                    |                                                                  |                                         |  |
| [ ] 3. FREE-STANDING                                                                                                                                                                                                                                                                                                                                                                                                                                                                                                                                                                                                                                                                                                                                                                                                                                                                                                                                                                                                                                                                                                                                                                                                                                                                                                                                                                                                                                                                                                                                                                                                                                                                                                                                                                                                                                                                                                                                                                                                                                                                                                           | 2 Traffic Lanes - 0.75 Square Feet x Street Frontage                                                                |                                                                  |                                         |  |
| [ ] 4. PROJECTING                                                                                                                                                                                                                                                                                                                                                                                                                                                                                                                                                                                                                                                                                                                                                                                                                                                                                                                                                                                                                                                                                                                                                                                                                                                                                                                                                                                                                                                                                                                                                                                                                                                                                                                                                                                                                                                                                                                                                                                                                                                                                                              | 4 or more Traffic Lanes - 1.5 Square Feet x Street Frontage 0.5 Square Feet per each Linear Foot of Building Facade |                                                                  |                                         |  |
| [ ] 4. PROJECTING                                                                                                                                                                                                                                                                                                                                                                                                                                                                                                                                                                                                                                                                                                                                                                                                                                                                                                                                                                                                                                                                                                                                                                                                                                                                                                                                                                                                                                                                                                                                                                                                                                                                                                                                                                                                                                                                                                                                                                                                                                                                                                              | 0.5 Square reet per eac                                                                                             | in Linear Foot of Bullding Facad                                 | C                                       |  |
| Existing Externally or Internally II                                                                                                                                                                                                                                                                                                                                                                                                                                                                                                                                                                                                                                                                                                                                                                                                                                                                                                                                                                                                                                                                                                                                                                                                                                                                                                                                                                                                                                                                                                                                                                                                                                                                                                                                                                                                                                                                                                                                                                                                                                                                                           | luminated - No Change in                                                                                            | Electrical Service                                               | [ ] Non-Illuminated                     |  |
| (1,2,4) Building Facade 267' (1-4) Street Frontage 257.34' I (2,4) Height to Top of Sign M  Existing Signage/Type:                                                                                                                                                                                                                                                                                                                                                                                                                                                                                                                                                                                                                                                                                                                                                                                                                                                                                                                                                                                                                                                                                                                                                                                                                                                                                                                                                                                                                                                                                                                                                                                                                                                                                                                                                                                                                                                                                                                                                                                                             |                                                                                                                     | rade WA Feet                                                     | FFICE USE ONLY ●                        |  |
| See Attached                                                                                                                                                                                                                                                                                                                                                                                                                                                                                                                                                                                                                                                                                                                                                                                                                                                                                                                                                                                                                                                                                                                                                                                                                                                                                                                                                                                                                                                                                                                                                                                                                                                                                                                                                                                                                                                                                                                                                                                                                                                                                                                   | $343 \times 393$ sq                                                                                                 | I. Ft. Signage Allowed of                                        | Signage Allowed on Parcel:              |  |
| F                                                                                                                                                                                                                                                                                                                                                                                                                                                                                                                                                                                                                                                                                                                                                                                                                                                                                                                                                                                                                                                                                                                                                                                                                                                                                                                                                                                                                                                                                                                                                                                                                                                                                                                                                                                                                                                                                                                                                                                                                                                                                                                              | 64 Sq                                                                                                               | ı. Ft. Building                                                  | 534 Sq. Ft.                             |  |
| The second secon | Sq                                                                                                                  | Free-Standing                                                    | 46 A Sq. Ft.                            |  |
| Total Existing:                                                                                                                                                                                                                                                                                                                                                                                                                                                                                                                                                                                                                                                                                                                                                                                                                                                                                                                                                                                                                                                                                                                                                                                                                                                                                                                                                                                                                                                                                                                                                                                                                                                                                                                                                                                                                                                                                                                                                                                                                                                                                                                | 457 sq                                                                                                              | . Ft. Total Allowed:                                             | 534 Sq. Ft.                             |  |
| COMMENTS:                                                                                                                                                                                                                                                                                                                                                                                                                                                                                                                                                                                                                                                                                                                                                                                                                                                                                                                                                                                                                                                                                                                                                                                                                                                                                                                                                                                                                                                                                                                                                                                                                                                                                                                                                                                                                                                                                                                                                                                                                                                                                                                      |                                                                                                                     |                                                                  |                                         |  |
| NOTE: No sign may exceed 300 s proposed and existing signage includ and locations.  pplicant's Signature                                                                                                                                                                                                                                                                                                                                                                                                                                                                                                                                                                                                                                                                                                                                                                                                                                                                                                                                                                                                                                                                                                                                                                                                                                                                                                                                                                                                                                                                                                                                                                                                                                                                                                                                                                                                                                                                                                                                                                                                                       | ing types, dimensions, le                                                                                           |                                                                  | es, easements, property lines,          |  |

(Canary: Applicant)

**Community Development Approval** 

Date

(Pink: Code Enforcement)

PONES 16W 674 6-26-97 AMAZON PETS CONE ENFORMENTS KIGHT TO FETT BUNS Approx invarions INVOSTEN (3.V. 1000 & TAN-3×26 78 (3+25) DAYHEHY DONUTS -3× /2 36 36 3412 Removed D.M. VET CHINIC - (3×16 48 45 3×15 NORMS HOBBIES - 3×8 24 3 × 8 THOMAS MCCLERRY -3 × 6 3×6 12 12 O.M. HATE DESIGN -3×9 3×9 27 27 (NEW) TRUPICAL PETS 3×16 GAME DUDE 3X8 3×8 24 24 YALN STONE -3×6 3×6 18 18 3417 FRANKUS HATA 3×17 51 51 3×13 DENTIST 3 ×13 37 39 393 EMANN BLAG. (AN FRONT) 3+12 CONCITTA'S 3×12 36 WIST SIDE Of Building GG STONE 3×12 SUBWAM 2413 SUB -PLG SOME -3412