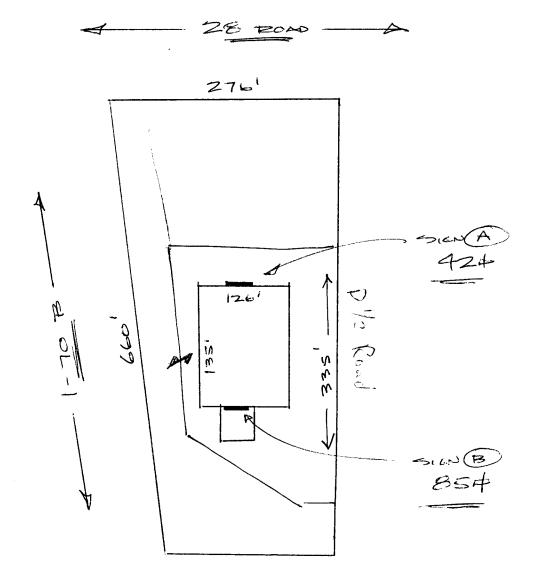

| 230 North 5th 5                                        | treet                                            | LEE                                                                                                                            |                                       |                              |              |           |  |  |
|--------------------------------------------------------|--------------------------------------------------|--------------------------------------------------------------------------------------------------------------------------------|---------------------------------------|------------------------------|--------------|-----------|--|--|
| Grand Junction,                                        | Grand Junction, CO 81501                         |                                                                                                                                |                                       | Tax Schedule 2943-183-00-035 |              |           |  |  |
| (970) 244-1430                                         |                                                  | Zone $\mathcal{O}$ - $\mathcal{L}$                                                                                             |                                       |                              |              |           |  |  |
|                                                        | ,                                                |                                                                                                                                | •                                     |                              |              |           |  |  |
|                                                        |                                                  | 112                                                                                                                            |                                       |                              |              |           |  |  |
| BUSINESS NAME (FRAND VA                                | HEY POWER                                        | CONTRA                                                                                                                         | CTOR Bur                              | is Sig                       | <u> </u>     |           |  |  |
| STREET ADDRESS 2727 6                                  | STRAND AVE                                       | LICENSE                                                                                                                        | NO. 299                               | 60109                        |              | -         |  |  |
| PROPERTY OWNER SAME                                    |                                                  | ADDRESS                                                                                                                        | 1055                                  | UTE                          |              |           |  |  |
| OWNER ADDRESS                                          |                                                  | TELEPHO                                                                                                                        | ONE NO                                | 245-7                        | 700          |           |  |  |
| 1. FLUSH WALL                                          | 2 Square Feet per L                              | inear Foot of Bu                                                                                                               | ilding Facade                         |                              |              |           |  |  |
| J 2. ROOF                                              | 2 Square Feet per Linear Foot of Building Facade |                                                                                                                                |                                       |                              |              |           |  |  |
| ] 3. FREE-STANDING                                     |                                                  | 2 Traffic Lanes - 0.75 Square Feet x Street Frontage                                                                           |                                       |                              |              |           |  |  |
| 1 4. PROJECTING                                        |                                                  | 4 or more Traffic Lanes - 1.5 Square Feet x Street Frontage                                                                    |                                       |                              |              |           |  |  |
| [ ] 5. OFF-PREMISE                                     |                                                  | 0.5 Square Feet per each Linear Foot of Building Facade See #3 Spacing Requirements; Not > 300 Square Feet or < 15 Square Feet |                                       |                              |              |           |  |  |
|                                                        |                                                  |                                                                                                                                |                                       |                              |              |           |  |  |
| [ ] Externally Illuminated                             | Inter                                            | Internally Illuminated [ ] Non-Illu                                                                                            |                                       |                              | Non-Illum    | inated    |  |  |
| 5) Distance from all Existing ( Existing Signage/Type: | Off-Premise Signs within                         | 600 Feet                                                                                                                       | Feet • Feet                           | OR OFFICE V                  | USE ONLY     | •         |  |  |
|                                                        |                                                  | Sq. Ft.                                                                                                                        | Signage Allowed on Parcel: 12 1/2 Rel |                              |              |           |  |  |
|                                                        |                                                  | Sq. Ft.                                                                                                                        | Building                              | 270                          | acres,       |           |  |  |
| ·                                                      |                                                  | Sq. Ft.                                                                                                                        | Free-Standin                          |                              | 251          | Sq. Ft    |  |  |
|                                                        |                                                  |                                                                                                                                |                                       |                              |              | Sq. Ft    |  |  |
| Total Existing:                                        |                                                  | Sq. Ft.                                                                                                                        | Total Al                              | lowed:                       | 270          | Sq. Ft    |  |  |
|                                                        |                                                  |                                                                                                                                |                                       |                              |              |           |  |  |
| COMMENTS:                                              |                                                  |                                                                                                                                |                                       |                              |              |           |  |  |
|                                                        |                                                  |                                                                                                                                |                                       |                              |              |           |  |  |
| · · · · · ·                                            |                                                  |                                                                                                                                | - Almanda                             |                              |              | -14-4     |  |  |
| <b>NOTE:</b> No sign may exceed 300                    |                                                  |                                                                                                                                |                                       |                              |              |           |  |  |
| proposed and existing signage incl                     | uding types, dimension                           | s, lettering, abu                                                                                                              | itting streets,                       | alleys, easer                | nents, prop  | erty line |  |  |
| and locations. A SEPARATE PE                           | RMIT FROM THE B                                  | <u>UILDING DEI</u>                                                                                                             | PARTMENT                              | 'IS REQUI                    | <u>RED.</u>  |           |  |  |
| // ///                                                 |                                                  | 1                                                                                                                              | 1.2.27                                | ,* .                         |              |           |  |  |
| 1/W/Tmm                                                | 10-12-98                                         | · ///k                                                                                                                         | ke J. Kl.                             | lin                          | 10           | /13/9     |  |  |
| Applicant's Signature                                  | Date                                             | Community I                                                                                                                    |                                       |                              | / ô/<br>Date | <u> </u>  |  |  |

| (970) 244-1430                                                                                                 | Zone _                                                                                                                                                                                                                                                                                                                                                                                                                                                                                                                                                                                                                                                                                                                                                                                                                                                                                                                                                                                                                                                                                                                                                                                                                                                                                                                                                                                                                                                                                                                                                                                                                                                                                                                                                                                                                                                                                                                                                                                                                                                                                                                         | Zone C-2                                                                                                                |                         |  |  |  |
|----------------------------------------------------------------------------------------------------------------|--------------------------------------------------------------------------------------------------------------------------------------------------------------------------------------------------------------------------------------------------------------------------------------------------------------------------------------------------------------------------------------------------------------------------------------------------------------------------------------------------------------------------------------------------------------------------------------------------------------------------------------------------------------------------------------------------------------------------------------------------------------------------------------------------------------------------------------------------------------------------------------------------------------------------------------------------------------------------------------------------------------------------------------------------------------------------------------------------------------------------------------------------------------------------------------------------------------------------------------------------------------------------------------------------------------------------------------------------------------------------------------------------------------------------------------------------------------------------------------------------------------------------------------------------------------------------------------------------------------------------------------------------------------------------------------------------------------------------------------------------------------------------------------------------------------------------------------------------------------------------------------------------------------------------------------------------------------------------------------------------------------------------------------------------------------------------------------------------------------------------------|-------------------------------------------------------------------------------------------------------------------------|-------------------------|--|--|--|
| BUSINESS NAME GRADO VA<br>STREET ADDRESS 2727<br>PROPERTY OWNER SAME<br>OWNER ADDRESS                          | E ADD                                                                                                                                                                                                                                                                                                                                                                                                                                                                                                                                                                                                                                                                                                                                                                                                                                                                                                                                                                                                                                                                                                                                                                                                                                                                                                                                                                                                                                                                                                                                                                                                                                                                                                                                                                                                                                                                                                                                                                                                                                                                                                                          | CONTRACTOR PSUDS SIGNS LICENSE NO. 2980109 ADDRESS 1055 UTE TELEPHONE NO. Z45-7700                                      |                         |  |  |  |
| [ ] 1. FLUSH WALL 2. ROOF [ ] 3. FREE-STANDING [ ] 4. PROJECTING [ ] 5. OFF-PREMISE [ ] Externally Illuminated | 2 Square Feet per Linear Foot of 2 Square Feet per Linear Foot of 2 Traffic Lanes - 0.75 Square Feet or more Traffic Lanes - 1.5 Square Feet per each Linear See #3 Spacing Requirements; Number 1 Internally Illuminary See #4 Square Feet per each Linear See #3 Spacing Requirements; Number 1 Internally Illuminary Square Feet per each Linear See #3 Spacing Requirements; Number 1 Internally Illuminary Square Feet per Linear Foot of 2 Square Feet per each Linear See #3 Square Feet per each Line | f Building Facade eet x Street Frontage quare Feet x Street Frontage Foot of Building Facade Not > 300 Square Feet or < |                         |  |  |  |
| (2,4,5) Height to Top of Sign                                                                                  |                                                                                                                                                                                                                                                                                                                                                                                                                                                                                                                                                                                                                                                                                                                                                                                                                                                                                                                                                                                                                                                                                                                                                                                                                                                                                                                                                                                                                                                                                                                                                                                                                                                                                                                                                                                                                                                                                                                                                                                                                                                                                                                                | Feet Feet                                                                                                               |                         |  |  |  |
| Existing Signage/Type:                                                                                         |                                                                                                                                                                                                                                                                                                                                                                                                                                                                                                                                                                                                                                                                                                                                                                                                                                                                                                                                                                                                                                                                                                                                                                                                                                                                                                                                                                                                                                                                                                                                                                                                                                                                                                                                                                                                                                                                                                                                                                                                                                                                                                                                | • FOR OFFI                                                                                                              | ● FOR OFFICE USE ONLY ● |  |  |  |
|                                                                                                                | Sq. Ft.                                                                                                                                                                                                                                                                                                                                                                                                                                                                                                                                                                                                                                                                                                                                                                                                                                                                                                                                                                                                                                                                                                                                                                                                                                                                                                                                                                                                                                                                                                                                                                                                                                                                                                                                                                                                                                                                                                                                                                                                                                                                                                                        | Signage Allowed on P                                                                                                    | Parcel: 1) 1/2 Rel      |  |  |  |
|                                                                                                                | Sq. Ft.                                                                                                                                                                                                                                                                                                                                                                                                                                                                                                                                                                                                                                                                                                                                                                                                                                                                                                                                                                                                                                                                                                                                                                                                                                                                                                                                                                                                                                                                                                                                                                                                                                                                                                                                                                                                                                                                                                                                                                                                                                                                                                                        | Building                                                                                                                | 270 Sq. Ft.             |  |  |  |
|                                                                                                                | Sq. Ft.                                                                                                                                                                                                                                                                                                                                                                                                                                                                                                                                                                                                                                                                                                                                                                                                                                                                                                                                                                                                                                                                                                                                                                                                                                                                                                                                                                                                                                                                                                                                                                                                                                                                                                                                                                                                                                                                                                                                                                                                                                                                                                                        | Free-Standing                                                                                                           | 25/ Sq. Ft.             |  |  |  |
| Total Existing:                                                                                                | Sq. Ft.                                                                                                                                                                                                                                                                                                                                                                                                                                                                                                                                                                                                                                                                                                                                                                                                                                                                                                                                                                                                                                                                                                                                                                                                                                                                                                                                                                                                                                                                                                                                                                                                                                                                                                                                                                                                                                                                                                                                                                                                                                                                                                                        | Total Allowed:                                                                                                          | 270 Sq. Ft.             |  |  |  |
| NOTE: No sign may exceed 300 proposed and existing signage includes                                            | square feet. A separate sign clear                                                                                                                                                                                                                                                                                                                                                                                                                                                                                                                                                                                                                                                                                                                                                                                                                                                                                                                                                                                                                                                                                                                                                                                                                                                                                                                                                                                                                                                                                                                                                                                                                                                                                                                                                                                                                                                                                                                                                                                                                                                                                             | rance is required for each                                                                                              | sign. Attach a sketch o |  |  |  |