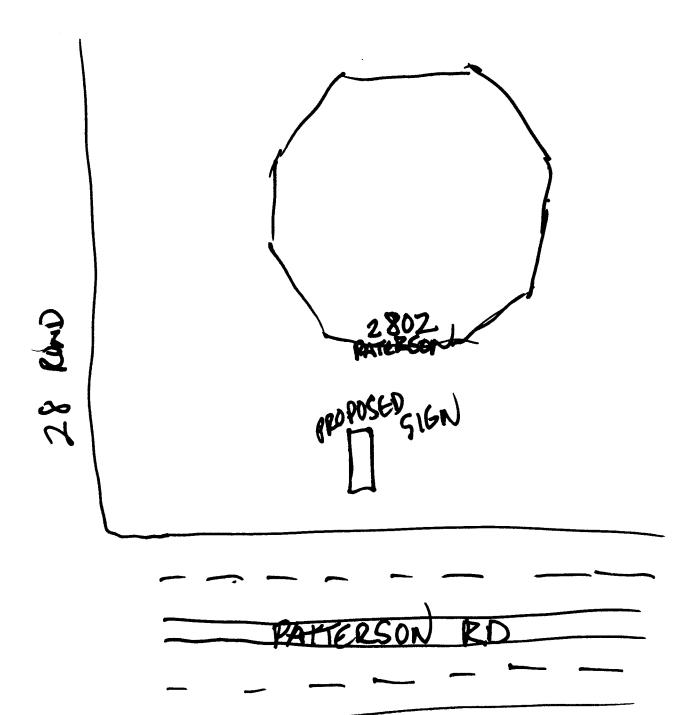

## $S_{\text{IGN}}$ $C_{\text{LEARANCE}}$

Community Development Department

| Clearance No. | U7590           |
|---------------|-----------------|
| Date Submitte | d 10/12/98      |
| FEE\$         | 25.00 '         |
| Tax Schedule  | 2943-063-00-952 |
| Zone          | RSF-4           |