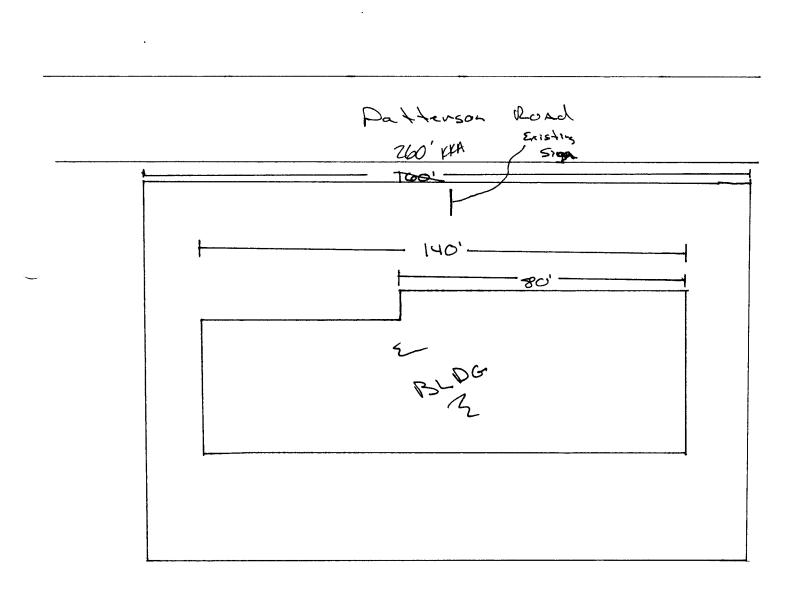

| BUSINESS NAME INS @ Monday Heights<br>STREET ADDRESS 2825 Parterson Road<br>PROPERTY OWNER<br>OWNER ADDRESS                                                                                                                                           |                                                                    |                                                                           | CONTRACTOR Buds Signs<br>LICENSE NO. 2980109<br>ADDRESS UTE AUG<br>TELEPHONE NO. 245-7700 |                                      |     |         |  |
|-------------------------------------------------------------------------------------------------------------------------------------------------------------------------------------------------------------------------------------------------------|--------------------------------------------------------------------|---------------------------------------------------------------------------|-------------------------------------------------------------------------------------------|--------------------------------------|-----|---------|--|
| []1.                                                                                                                                                                                                                                                  | FLUSH WALL                                                         | 2 Square Feet per Linear Foot of Building Facade                          |                                                                                           |                                      |     |         |  |
| <u>Face Change (</u>                                                                                                                                                                                                                                  | <u> </u>                                                           |                                                                           |                                                                                           | C                                    |     |         |  |
| []2.                                                                                                                                                                                                                                                  | [] 2. ROOF 2 Square Feet per Linear Foot of Building Facade        |                                                                           |                                                                                           |                                      |     |         |  |
| $\frac{1}{3}$                                                                                                                                                                                                                                         | FREE-STANDING 2 Traffic Lanes - 0.75 Square Feet x Street Frontage |                                                                           |                                                                                           |                                      |     |         |  |
| $\bigcirc$                                                                                                                                                                                                                                            |                                                                    | 4 or more Traffic Lanes                                                   | nore Traffic Lanes - 1.5 Square Feet x Street Frontage                                    |                                      |     |         |  |
| []4.                                                                                                                                                                                                                                                  | PROJECTING                                                         | <b>PROJECTING</b> 0.5 Square Feet per each Linear Foot of Building Facade |                                                                                           |                                      |     |         |  |
| <b>Existing Externally or Internally Illuminated - No Change in Electrical Service</b> [] Non-Illuminated<br>(1 - 4) Area of Proposed Sign $24$ Square Feet<br>(1,2,4) Building Facade $140$ Linear Feet<br>(1 - 4) Street Frontage $460$ Linear Feet |                                                                    |                                                                           |                                                                                           |                                      |     |         |  |
| (2,4) Heig                                                                                                                                                                                                                                            | ht to Top of Sign                                                  | Feet Clearance to Gra                                                     | $\frac{de}{2}$                                                                            | Feet                                 |     |         |  |
| Existing Signage/Type:                                                                                                                                                                                                                                |                                                                    |                                                                           |                                                                                           | ● FOR OFFICE USE ONLY ●              |     |         |  |
|                                                                                                                                                                                                                                                       | · · · · · · · · · · · · · · · · · · ·                              | Sq.                                                                       | Ft.                                                                                       | Signage Allowed on Parcel: Patterson |     |         |  |
|                                                                                                                                                                                                                                                       |                                                                    | Sq.                                                                       | Ft.                                                                                       | Building                             | 280 | Sq. Ft. |  |
|                                                                                                                                                                                                                                                       |                                                                    | Sq.                                                                       | Ft.                                                                                       | Free-Standing                        | 390 | Sq. Ft. |  |

COMMENTS: FAC

NOTE: No sign may exceed 300 square feet. A separate sign permit is required for each sign. Attach a sketch of proposed and existing signage including types, dimensions, lettering, abutting streets, alleys, easements, property lines, and locations.