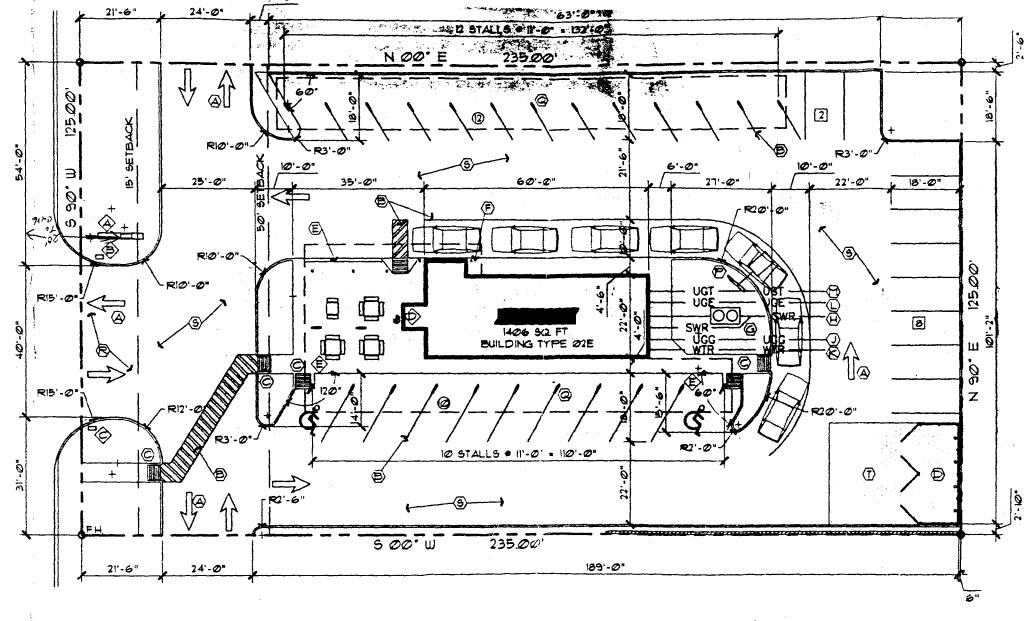

| Grana Junction, CO 81                                                                 |                                                                                                                     | _            | 2993-112                | 21 - 001              |  |
|---------------------------------------------------------------------------------------|---------------------------------------------------------------------------------------------------------------------|--------------|-------------------------|-----------------------|--|
| (970) 244-1430                                                                        | Zo                                                                                                                  | ne <u> </u>  |                         |                       |  |
|                                                                                       | , &                                                                                                                 |              |                         |                       |  |
|                                                                                       |                                                                                                                     |              |                         | 1500                  |  |
| BUSINESS NAME Sonie                                                                   |                                                                                                                     |              |                         | Neon Sign (oc,        |  |
|                                                                                       | -                                                                                                                   | ICENSE NO.   | 297044                  | 6                     |  |
|                                                                                       |                                                                                                                     | DDRESS       | 3183 Hall               | 10.4 (0.4)            |  |
| OWNER ADDRESS 608 Baker                                                               |                                                                                                                     | ELEPHONE     | NO. <b>\$23</b> 40      | 45                    |  |
|                                                                                       | 81321                                                                                                               |              |                         |                       |  |
|                                                                                       | Square Feet per Linear F                                                                                            |              |                         |                       |  |
|                                                                                       | Square Feet per Linear F                                                                                            |              |                         |                       |  |
| · ·                                                                                   | 2 Traffic Lanes - 0.75 Square Feet x Street Frontage<br>4 or more Traffic Lanes - 1.5 Square Feet x Street Frontage |              |                         |                       |  |
|                                                                                       | 5 Square Feet per each L                                                                                            |              |                         |                       |  |
| ] 5. OFF-PREMISE Sec                                                                  | See #3 Spacing Requirements; Not > 300 Square Feet or < 15 Square Feet                                              |              |                         |                       |  |
| [ ] Externally Illuminated                                                            | Materially Illuminated [ ] Non-Illuminated                                                                          |              |                         |                       |  |
| [ ] Externally mullimated                                                             | K   Internany in                                                                                                    | iummateu     |                         | [ ] Non-Illuminated   |  |
| (1 - 5) Area of Proposed Sign//3,5                                                    | Square Feet                                                                                                         |              |                         |                       |  |
| (1.2.4) Puilding Foreds 7.7/451 incom                                                 | Foot                                                                                                                |              |                         |                       |  |
| (1-4) Street Frontage Linear                                                          | Feet Me Are 125                                                                                                     | EKA          |                         |                       |  |
| (2,4,5) Height to Top of Sign 35 H                                                    | Feet Clearance to Grade                                                                                             |              | Feet                    |                       |  |
| (5) Distance from all Existing Off-Prem                                               |                                                                                                                     |              | Feet                    |                       |  |
|                                                                                       | ino digito within ood rec                                                                                           |              |                         |                       |  |
| Existing Signage/Type:                                                                |                                                                                                                     |              | ● FOR OFFICE USE ONLY ● |                       |  |
| FW Building sign                                                                      | 34,4 Sq.                                                                                                            | Ft. Si       | gnage Allowed on P      | arcel:                |  |
| FW Building signs<br>2ea FS Entrance signs                                            | 4.5 Sq.                                                                                                             | Ft. Bu       | nilding                 | 53 Sq. F              |  |
|                                                                                       | Sq.                                                                                                                 | Ft. Fr       | ee-Standing             | 187.5 Sq. F           |  |
| Total Existing:                                                                       | 38,9 Sq.                                                                                                            | Ft.          | Total Allowed:          | 187.5 Sg. F           |  |
|                                                                                       |                                                                                                                     | <del></del>  |                         |                       |  |
| COMMENTS:                                                                             | *****                                                                                                               |              |                         |                       |  |
|                                                                                       |                                                                                                                     |              |                         |                       |  |
|                                                                                       |                                                                                                                     |              |                         |                       |  |
| NOTE: No sign may avoid 200 aguara                                                    | fact A compared sign                                                                                                | alaamamaa ia | manyimad for each       | nion Assorb - describ |  |
| <b>NOTE:</b> No sign may exceed 300 square proposed and existing signage including ty |                                                                                                                     |              |                         |                       |  |
| and locations. A SEPARATE PERMIT 1                                                    |                                                                                                                     |              |                         |                       |  |

| (970) 244-1430                          |                                                                        | (-)                     |               |  |
|-----------------------------------------|------------------------------------------------------------------------|-------------------------|---------------|--|
| BUSINESS NAME Sonic                     | CONTR                                                                  | RACTOR western v        | 1804 Sign Co  |  |
| STREET ADDRESS 2833 1/6                 | D. AVE LICENS                                                          | SENO. 2970446           |               |  |
| PROPERTY OWNER 5DTG                     | and Tot Inc. ADDRE                                                     | ESS 3/83 Hal            | /             |  |
| OWNER ADDRESS 608 BAK                   | er St TELEP                                                            | HONE NO. <b>523</b> 404 |               |  |
| 1. FLUSH WALL                           | 2 Square Feet per Linear Foot of                                       |                         |               |  |
| [ ] 2. ROOF                             | 2 Square Feet per Linear Foot of                                       |                         |               |  |
| [X] 3. FREE-STANDING                    | 2 Traffic Lanes - 0.75 Square Feet x Street Frontage                   |                         |               |  |
| f 1 4 PROJECTING                        | 4 or more Traffic Lanes - 1.5 Square Feet x Street Frontage            |                         |               |  |
| [ ] 4. PROJECTING<br>[ ] 5. OFF-PREMISE | 0.5 Square Feet per each Linear Foot of Building Facade                |                         |               |  |
|                                         | See #3 Spacing Requirements; Not > 300 Square Feet or < 15 Square Feet |                         |               |  |
| [ ] Externally Illuminated              | [ ] Non-Illuminated                                                    |                         |               |  |
|                                         | inear Feet                                                             | Feet<br>Feet            |               |  |
| Existing Signage/Type:                  |                                                                        | ● FOR OFFIC             | E USE ONLY ●  |  |
| Main I.D. Pole sign                     | //3, 5 Sq. Ft.                                                         | Signage Allowed on Pa   | arcel:        |  |
| Main I.D. Pole Sign                     | 34.4 Sq. Ft.                                                           | Building                | 53 Sq. Ft.    |  |
| FS Entrance sign                        | 2,25 Sq. Ft.                                                           | Free-Standing           | 187.5 Sq. Ft. |  |
| Total Existing:                         | 150.15 Sq. Ft.                                                         | Total Allowed:          | 187.5 Sq. Ft. |  |
| COMMENTS:                               |                                                                        |                         |               |  |

| (970) 244-1430                                                                                                                                                                             | Zone _                                                     | C-1                                                                                                                                                                                                                                                                                                                                                                                                                                                                                                                                                                                                                                                                                                                                                                                                                                                                                                                                                                                                                                                                                                                                                                                                                                                                                                                                                                                                                                                                                                                                                                                                                                                                                                                                                                                                                                                                                                                                                                                                                                                                                                                            |                               |  |  |
|--------------------------------------------------------------------------------------------------------------------------------------------------------------------------------------------|------------------------------------------------------------|--------------------------------------------------------------------------------------------------------------------------------------------------------------------------------------------------------------------------------------------------------------------------------------------------------------------------------------------------------------------------------------------------------------------------------------------------------------------------------------------------------------------------------------------------------------------------------------------------------------------------------------------------------------------------------------------------------------------------------------------------------------------------------------------------------------------------------------------------------------------------------------------------------------------------------------------------------------------------------------------------------------------------------------------------------------------------------------------------------------------------------------------------------------------------------------------------------------------------------------------------------------------------------------------------------------------------------------------------------------------------------------------------------------------------------------------------------------------------------------------------------------------------------------------------------------------------------------------------------------------------------------------------------------------------------------------------------------------------------------------------------------------------------------------------------------------------------------------------------------------------------------------------------------------------------------------------------------------------------------------------------------------------------------------------------------------------------------------------------------------------------|-------------------------------|--|--|
|                                                                                                                                                                                            |                                                            | Company of the Compan |                               |  |  |
| BUSINESS NAME Source                                                                                                                                                                       | CON                                                        | TRACTOR LINGTOF                                                                                                                                                                                                                                                                                                                                                                                                                                                                                                                                                                                                                                                                                                                                                                                                                                                                                                                                                                                                                                                                                                                                                                                                                                                                                                                                                                                                                                                                                                                                                                                                                                                                                                                                                                                                                                                                                                                                                                                                                                                                                                                | n neon sign eo                |  |  |
| BUSINESS NAME SOLIC<br>STREET ADDRESS 2833 No. E                                                                                                                                           | )ve LICE                                                   |                                                                                                                                                                                                                                                                                                                                                                                                                                                                                                                                                                                                                                                                                                                                                                                                                                                                                                                                                                                                                                                                                                                                                                                                                                                                                                                                                                                                                                                                                                                                                                                                                                                                                                                                                                                                                                                                                                                                                                                                                                                                                                                                | gs                            |  |  |
| PROPERTY OWNER SDI Grand Se                                                                                                                                                                |                                                            | RESS 3/83 /                                                                                                                                                                                                                                                                                                                                                                                                                                                                                                                                                                                                                                                                                                                                                                                                                                                                                                                                                                                                                                                                                                                                                                                                                                                                                                                                                                                                                                                                                                                                                                                                                                                                                                                                                                                                                                                                                                                                                                                                                                                                                                                    |                               |  |  |
| OWNER ADDRESS 608 Baker S                                                                                                                                                                  |                                                            | TELEPHONE NO                                                                                                                                                                                                                                                                                                                                                                                                                                                                                                                                                                                                                                                                                                                                                                                                                                                                                                                                                                                                                                                                                                                                                                                                                                                                                                                                                                                                                                                                                                                                                                                                                                                                                                                                                                                                                                                                                                                                                                                                                                                                                                                   |                               |  |  |
| Cortez Co                                                                                                                                                                                  | 8/32/                                                      |                                                                                                                                                                                                                                                                                                                                                                                                                                                                                                                                                                                                                                                                                                                                                                                                                                                                                                                                                                                                                                                                                                                                                                                                                                                                                                                                                                                                                                                                                                                                                                                                                                                                                                                                                                                                                                                                                                                                                                                                                                                                                                                                |                               |  |  |
|                                                                                                                                                                                            | quare Feet per Linear Foot o                               |                                                                                                                                                                                                                                                                                                                                                                                                                                                                                                                                                                                                                                                                                                                                                                                                                                                                                                                                                                                                                                                                                                                                                                                                                                                                                                                                                                                                                                                                                                                                                                                                                                                                                                                                                                                                                                                                                                                                                                                                                                                                                                                                |                               |  |  |
|                                                                                                                                                                                            | quare Feet per Linear Foot o                               |                                                                                                                                                                                                                                                                                                                                                                                                                                                                                                                                                                                                                                                                                                                                                                                                                                                                                                                                                                                                                                                                                                                                                                                                                                                                                                                                                                                                                                                                                                                                                                                                                                                                                                                                                                                                                                                                                                                                                                                                                                                                                                                                |                               |  |  |
| 7 -                                                                                                                                                                                        | raffic Lanes - 0.75 Square F<br>more Traffic Lanes - 1.5 S |                                                                                                                                                                                                                                                                                                                                                                                                                                                                                                                                                                                                                                                                                                                                                                                                                                                                                                                                                                                                                                                                                                                                                                                                                                                                                                                                                                                                                                                                                                                                                                                                                                                                                                                                                                                                                                                                                                                                                                                                                                                                                                                                | age                           |  |  |
|                                                                                                                                                                                            | Square Feet per each Linear                                | -                                                                                                                                                                                                                                                                                                                                                                                                                                                                                                                                                                                                                                                                                                                                                                                                                                                                                                                                                                                                                                                                                                                                                                                                                                                                                                                                                                                                                                                                                                                                                                                                                                                                                                                                                                                                                                                                                                                                                                                                                                                                                                                              | <u> </u>                      |  |  |
| [ ] 5. OFF-PREMISE See                                                                                                                                                                     | #3 Spacing Requirements; N                                 | Not > 300 Square Feet o                                                                                                                                                                                                                                                                                                                                                                                                                                                                                                                                                                                                                                                                                                                                                                                                                                                                                                                                                                                                                                                                                                                                                                                                                                                                                                                                                                                                                                                                                                                                                                                                                                                                                                                                                                                                                                                                                                                                                                                                                                                                                                        | r < 15 Square Feet            |  |  |
| [ ] Externally Illuminated                                                                                                                                                                 | [ <b>J</b> Internally Illumi                               | inated                                                                                                                                                                                                                                                                                                                                                                                                                                                                                                                                                                                                                                                                                                                                                                                                                                                                                                                                                                                                                                                                                                                                                                                                                                                                                                                                                                                                                                                                                                                                                                                                                                                                                                                                                                                                                                                                                                                                                                                                                                                                                                                         | [ ] Non-Illuminated           |  |  |
| Area of Proposed Sign 7,25 S<br>(1,2,4) Building Facade 22 Linear I<br>(1-4) Street Frontage Linear F<br>(2,4,5) Height to Top of Sign 30 Fe<br>(5) Distance from all Existing Off-Premise | cer elearance to Grade                                     | Z Feet Feet                                                                                                                                                                                                                                                                                                                                                                                                                                                                                                                                                                                                                                                                                                                                                                                                                                                                                                                                                                                                                                                                                                                                                                                                                                                                                                                                                                                                                                                                                                                                                                                                                                                                                                                                                                                                                                                                                                                                                                                                                                                                                                                    |                               |  |  |
| Existing Signage/Type:                                                                                                                                                                     |                                                            | • FOR OF                                                                                                                                                                                                                                                                                                                                                                                                                                                                                                                                                                                                                                                                                                                                                                                                                                                                                                                                                                                                                                                                                                                                                                                                                                                                                                                                                                                                                                                                                                                                                                                                                                                                                                                                                                                                                                                                                                                                                                                                                                                                                                                       | FFICE USE ONLY ●              |  |  |
| Main ID, Pole Sign                                                                                                                                                                         | //3.5 Sq. Ft.                                              | Signage Allowed of                                                                                                                                                                                                                                                                                                                                                                                                                                                                                                                                                                                                                                                                                                                                                                                                                                                                                                                                                                                                                                                                                                                                                                                                                                                                                                                                                                                                                                                                                                                                                                                                                                                                                                                                                                                                                                                                                                                                                                                                                                                                                                             | on Parcel:                    |  |  |
| Main ID, Pole Sign Two Building sign Fise Enthance sign                                                                                                                                    | 34.4 Sq. Ft.                                               | Building                                                                                                                                                                                                                                                                                                                                                                                                                                                                                                                                                                                                                                                                                                                                                                                                                                                                                                                                                                                                                                                                                                                                                                                                                                                                                                                                                                                                                                                                                                                                                                                                                                                                                                                                                                                                                                                                                                                                                                                                                                                                                                                       | 53 Sq. Ft.                    |  |  |
| F.S. Entrance sign                                                                                                                                                                         | 2,25 Sq. Ft.                                               | Free-Standing                                                                                                                                                                                                                                                                                                                                                                                                                                                                                                                                                                                                                                                                                                                                                                                                                                                                                                                                                                                                                                                                                                                                                                                                                                                                                                                                                                                                                                                                                                                                                                                                                                                                                                                                                                                                                                                                                                                                                                                                                                                                                                                  | 187.5 Sq. Ft.                 |  |  |
| Total Existing:                                                                                                                                                                            | 150.15 <sup>Sq. Ft.</sup>                                  | Total Allowed:                                                                                                                                                                                                                                                                                                                                                                                                                                                                                                                                                                                                                                                                                                                                                                                                                                                                                                                                                                                                                                                                                                                                                                                                                                                                                                                                                                                                                                                                                                                                                                                                                                                                                                                                                                                                                                                                                                                                                                                                                                                                                                                 | 187,5 Sq. Ft.                 |  |  |
| COMMENTS:                                                                                                                                                                                  |                                                            |                                                                                                                                                                                                                                                                                                                                                                                                                                                                                                                                                                                                                                                                                                                                                                                                                                                                                                                                                                                                                                                                                                                                                                                                                                                                                                                                                                                                                                                                                                                                                                                                                                                                                                                                                                                                                                                                                                                                                                                                                                                                                                                                |                               |  |  |
|                                                                                                                                                                                            |                                                            |                                                                                                                                                                                                                                                                                                                                                                                                                                                                                                                                                                                                                                                                                                                                                                                                                                                                                                                                                                                                                                                                                                                                                                                                                                                                                                                                                                                                                                                                                                                                                                                                                                                                                                                                                                                                                                                                                                                                                                                                                                                                                                                                |                               |  |  |
| <b>NOTE:</b> No sign may exceed 300 square for proposed and existing signage including type and locations. <b>A SEPARATE PERMIT F</b>                                                      | es, dimensions, lettering,                                 | abutting streets, alleys                                                                                                                                                                                                                                                                                                                                                                                                                                                                                                                                                                                                                                                                                                                                                                                                                                                                                                                                                                                                                                                                                                                                                                                                                                                                                                                                                                                                                                                                                                                                                                                                                                                                                                                                                                                                                                                                                                                                                                                                                                                                                                       | s, easements, property lines, |  |  |