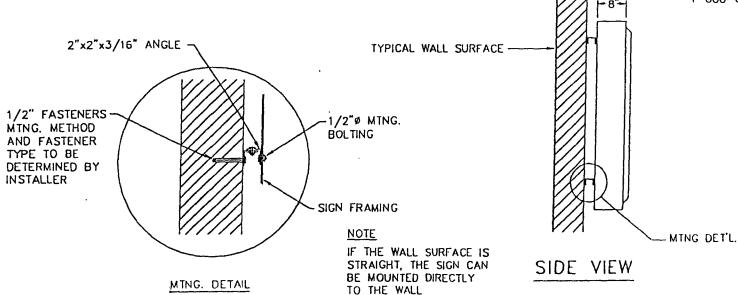

**NOTE:** No sign may exceed 300 square feet. A separate sign clearance is required for each sign. Attach a sketch of proposed and existing signage including types, dimensions, lettering, abutting streets, alleys, easements, property lines, and locations. **A SEPARATE PERMIT FROM THE BUILDING DEPARTMENT IS REQUIRED.** 