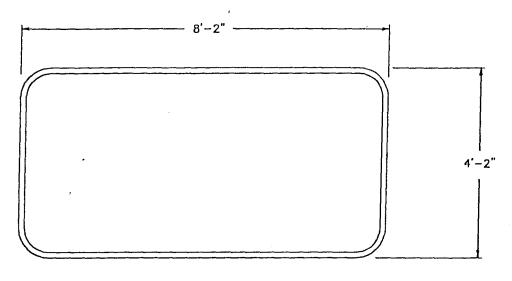

|                   |  |  |

**NOTE:** No sign may exceed 300 square feet. A separate sign clearance is required for each sign. Attach a sketch of proposed and existing signage including types, dimensions, lettering, abutting streets, alleys, easements, property lines, and locations. **A SEPARATE PERMIT FROM THE BUILDING DEPARTMENT IS REQUIRED.** 

Applicant's Signature

Date

Community Development Approval

(White: Community Development)

(Canary: Applicant)

(Pink: Building Dept)

(Goldenrod: Code Enforcement)









### FRONT ELEV.



#### SIGN SPECIFICATIONS

- 1) LAMPS: (4)F96T12/CW/HO
- 2) BALLAST: (1) MAGNETEK
- 3) VOLTAGE: 120 VOLTS
- 4) TOTAL CONNECTED LOAD: 2.7 AMPS
- 5) CIRCUITS: (1) 20 AMP. CIRCUIT
- 6) SIGN WEIGHT: 250 LBS.

#### NOTE:

ELECTRICAL SUPPLY TO BE WITHIN 6' OF SIGN LOCATION. DO NOT INSTALL SIGN IF ELECTRICAL IS NOT IN PLACE AS REQUIRED. CALL SIGNAGE FOR FURTHER INSTRUCTIONS 191-800-684-9148.

L. SONIC

SONIC

STORING BY PH BATE 10-1-97

CUSTOMER STORING BY PH BATE 10-1-97

B211B

OFTIVIOTION SENICA

FRONT ELEV.

### SIGN SPECIFICATIONS

- 1) LAMPS: (1)F36T12/CW/HO (1)F24T12/CW/HO
- 2) BALLAST: (1) UNIVERSAL
- 3) TOTAL CONNECTED LOAD: 1.5 AMPS
- 4) CIRCUITS: (1) 20 AMP. CIRCUIT 120 VOLTS W/GROUND
- 5) CONCRETE: .7 CU. YD.
- 6) SIGN WEIGHT: 60 LBS.