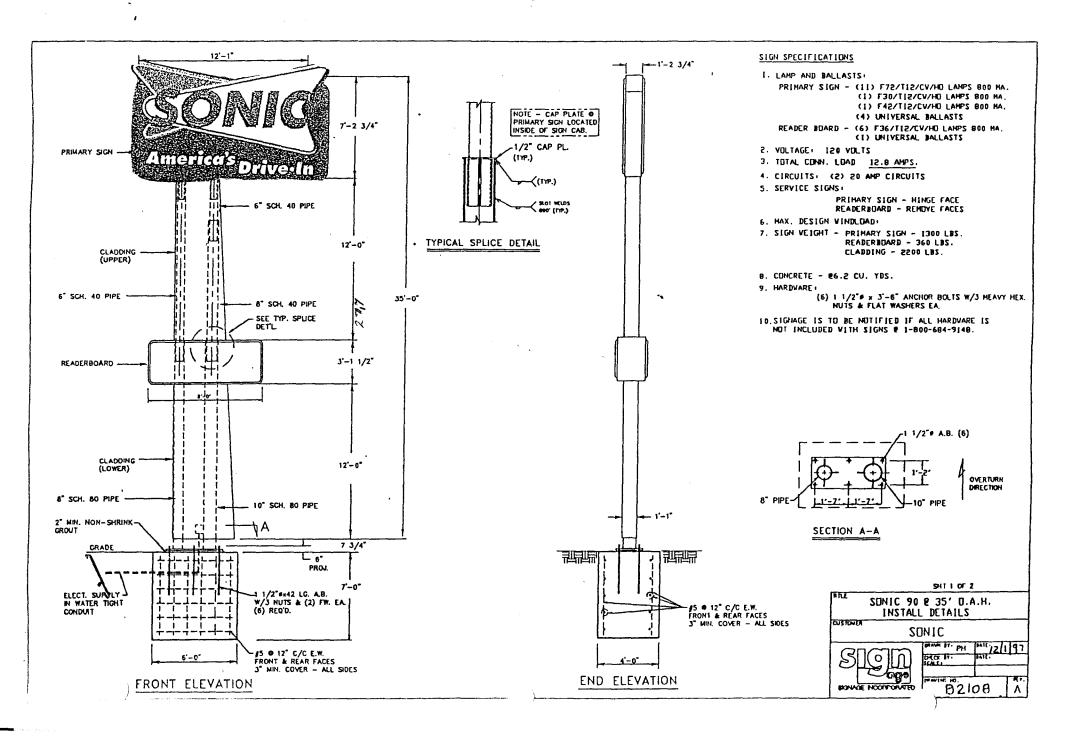

|                   |  |  |

**NOTE:** No sign may exceed 300 square feet. A separate sign clearance is required for each sign. Attach a sketch of proposed and existing signage including types, dimensions, lettering, abutting streets, alleys, easements, property lines, and locations. **A SEPARATE PERMIT FROM THE BUILDING DEPARTMENT IS REQUIRED.** 

Applicant's Signature

Date

Community Development Approval

(White: Community Development)

(Canary: Applicant)

(Pink: Building Dept)

(Goldenrod: Code Enforcement)









### FRONT ELEV.



#### SIGN SPECIFICATIONS

- 1) LAMPS: (4)F96T12/CW/HO
- 2) BALLAST: (1) MAGNETEK
- 3) VOLTAGE: 120 VOLTS
- 4) TOTAL CONNECTED LOAD: 2.7 AMPS
- 5) CIRCUITS: (1) 20 AMP. CIRCUIT
- 6) SIGN WEIGHT: 250 LBS.

#### NOTE:

ELECTRICAL SUPPLY TO BE WITHIN 6' OF SIGN LOCATION. DO NOT INSTALL SIGN IF ELECTRICAL IS NOT IN PLACE AS REQUIRED. CALL SIGNAGE FOR FURTHER INSTRUCTIONS 191-800-684-9148.

L. SONIC

SONIC

STORING BY PH BATE 10-1-97

CUSTOMER STORING BY PH BATE 10-1-97

B211B

OFTIVIOTION SENICA

FRONT ELEV.

### SIGN SPECIFICATIONS

- 1) LAMPS: (1)F36T12/CW/HO (1)F24T12/CW/HO
- 2) BALLAST: (1) UNIVERSAL
- 3) TOTAL CONNECTED LOAD: 1.5 AMPS
- 4) CIRCUITS: (1) 20 AMP. CIRCUIT 120 VOLTS W/GROUND
- 5) CONCRETE: .7 CU. YD.
- 6) SIGN WEIGHT: 60 LBS.