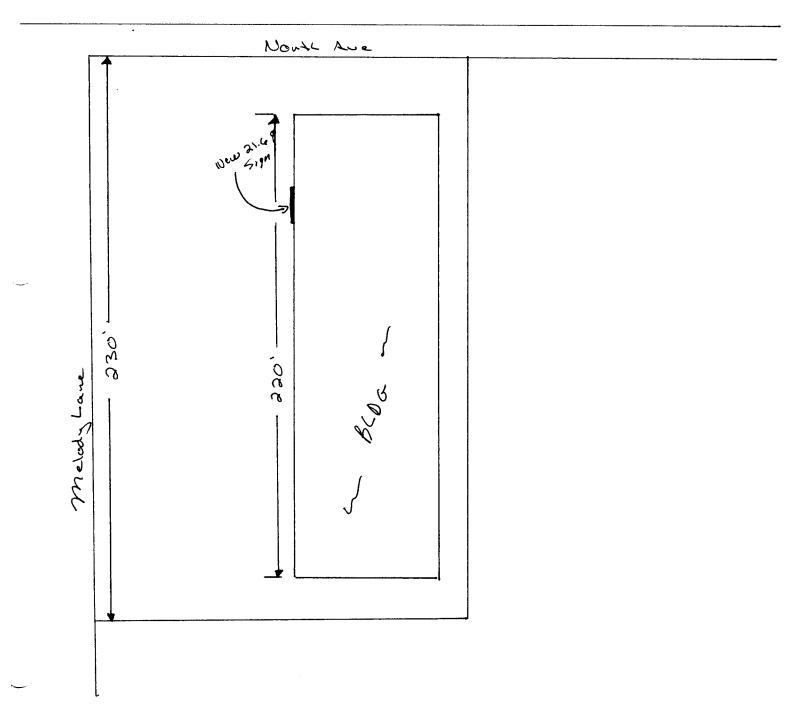

| BUSINE                                                                                                  | ESS NAME                                                                              |                                                         | CONTRACTOR Adds Signs                               |                                |             |         |  |
|---------------------------------------------------------------------------------------------------------|---------------------------------------------------------------------------------------|---------------------------------------------------------|-----------------------------------------------------|--------------------------------|-------------|---------|--|
| STREET ADDRESS 2889 N. Aug                                                                              |                                                                                       |                                                         | LICENSE NO. 2980109                                 |                                |             |         |  |
| PROPERTY OWNER Contenan                                                                                 |                                                                                       |                                                         | ADDRESS 1055 UTE Aure                               |                                |             |         |  |
| OWNER ADDRESS                                                                                           |                                                                                       |                                                         | TELEPHONE NO. 245-7700                              |                                |             |         |  |
|                                                                                                         |                                                                                       |                                                         |                                                     |                                |             |         |  |
|                                                                                                         | FLUSH WALL                                                                            |                                                         | 2 Square Feet per Linear Foot of Building Facade    |                                |             |         |  |
| [] 2.                                                                                                   |                                                                                       | 2 Square Feet per Linear Foot of Building Facade        |                                                     |                                |             |         |  |
| [] 3.                                                                                                   | FREE-STANDING                                                                         | 2 Traffic Lanes - 0.75 Square Feet x Street Frontage    |                                                     |                                |             |         |  |
|                                                                                                         | 4 or more Traffic Lanes - 1.5 Square Feet x Street Frontage                           |                                                         |                                                     |                                |             |         |  |
| [] 4.                                                                                                   | PROJECTING                                                                            | 0.5 Square Feet per each Linear Foot of Building Facade |                                                     |                                |             |         |  |
| [] 5.                                                                                                   | 5. OFF-PREMISE See #3 Spacing Requirements; Not > 300 Square Feet or < 15 Square Feet |                                                         |                                                     |                                |             |         |  |
| [                                                                                                       | ] Externally Illuminated                                                              | $\mathcal{L}_{\mathcal{X}_1}$                           | Isting Service<br>ly Illuminated [] Non-Illuminated |                                |             |         |  |
| (1 - 5) Area of Proposed Sign <u>21.6</u> Square Feet<br>(1,2,4) Building Facade <u>220</u> Linear Feet |                                                                                       |                                                         |                                                     |                                |             |         |  |
| (1 - 4) Street Frontage <u>3.0</u> Linear Feet                                                          |                                                                                       |                                                         |                                                     |                                |             |         |  |
| (2,4,5) Height to Top of Sign <u>1</u> Feet Cleara                                                      |                                                                                       |                                                         | ade 11                                              | Feet                           |             |         |  |
| (5) Distance from all Existing Off-Premise Signs within 600 Feet Feet                                   |                                                                                       |                                                         |                                                     |                                |             |         |  |
| Existing Signage/Type:                                                                                  |                                                                                       |                                                         |                                                     | ● FOR OFF                      | CE USE ONLY | •       |  |
| F                                                                                                       | lushwall.                                                                             | 290 5                                                   | Sq. Ft.                                             | St. Signage Allowed on Parcel: |             |         |  |
| · /                                                                                                     |                                                                                       | 210 5                                                   | Sq. Ft.                                             | Building                       | 140         | Sq. Ft. |  |
|                                                                                                         | <b>.</b>                                                                              | S                                                       | Sq. Ft.                                             | Free-Standing                  | 172         | Sq. Ft. |  |
| Total Existing:                                                                                         |                                                                                       |                                                         | Sq. Ft.                                             | Total Allowed:                 | 4-10        | Sq. Ft. |  |
|                                                                                                         |                                                                                       | 326                                                     |                                                     |                                |             |         |  |

COMMENTS:

NOTE: No sign may exceed 300 square feet. A separate sign clearance is required for each sign. Attach a sketch of proposed and existing signage including types, dimensions, lettering, abutting streets, alleys, easements, property lines, and locations. A SEPARATE PERMIT FROM THE BUILDING DEPARTMENT IS REQUIRED.