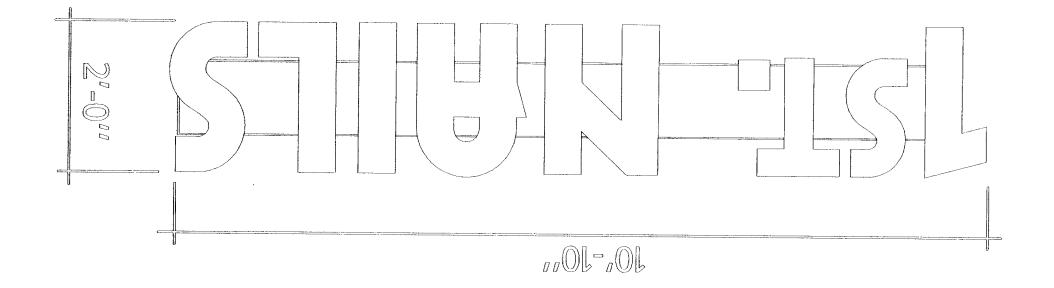

| BUSINE                                                                                                  | ESS NAME                                                                              |                                                         | CONTRACTOR Adds Signs                               |                                |             |         |  |
|---------------------------------------------------------------------------------------------------------|---------------------------------------------------------------------------------------|---------------------------------------------------------|-----------------------------------------------------|--------------------------------|-------------|---------|--|
| STREET ADDRESS 2889 N. Aug                                                                              |                                                                                       |                                                         | LICENSE NO. 2980109                                 |                                |             |         |  |
| PROPERTY OWNER Contenan                                                                                 |                                                                                       |                                                         | ADDRESS 1055 UTE Aure                               |                                |             |         |  |
| OWNER ADDRESS                                                                                           |                                                                                       |                                                         | TELEPHONE NO. 245-7700                              |                                |             |         |  |
|                                                                                                         |                                                                                       |                                                         |                                                     |                                |             |         |  |
|                                                                                                         | FLUSH WALL                                                                            |                                                         | 2 Square Feet per Linear Foot of Building Facade    |                                |             |         |  |
| [] 2.                                                                                                   |                                                                                       | 2 Square Feet per Linear Foot of Building Facade        |                                                     |                                |             |         |  |
| [] 3.                                                                                                   | FREE-STANDING                                                                         | 2 Traffic Lanes - 0.75 Square Feet x Street Frontage    |                                                     |                                |             |         |  |
|                                                                                                         | 4 or more Traffic Lanes - 1.5 Square Feet x Street Frontage                           |                                                         |                                                     |                                |             |         |  |
| [] 4.                                                                                                   | PROJECTING                                                                            | 0.5 Square Feet per each Linear Foot of Building Facade |                                                     |                                |             |         |  |
| [] 5.                                                                                                   | 5. OFF-PREMISE See #3 Spacing Requirements; Not > 300 Square Feet or < 15 Square Feet |                                                         |                                                     |                                |             |         |  |
| [                                                                                                       | ] Externally Illuminated                                                              | $\mathcal{L}_{\mathcal{X}_1}$                           | Isting Service<br>ly Illuminated [] Non-Illuminated |                                |             |         |  |
| (1 - 5) Area of Proposed Sign <u>21.6</u> Square Feet<br>(1,2,4) Building Facade <u>220</u> Linear Feet |                                                                                       |                                                         |                                                     |                                |             |         |  |
| (1 - 4) Street Frontage <u>3.0</u> Linear Feet                                                          |                                                                                       |                                                         |                                                     |                                |             |         |  |
| (2,4,5) Height to Top of Sign <u>1</u> Feet Cleara                                                      |                                                                                       |                                                         | ade 11                                              | Feet                           |             |         |  |
| (5) Distance from all Existing Off-Premise Signs within 600 Feet Feet                                   |                                                                                       |                                                         |                                                     |                                |             |         |  |
| Existing Signage/Type:                                                                                  |                                                                                       |                                                         |                                                     | ● FOR OFF                      | CE USE ONLY | •       |  |
| F                                                                                                       | lushwall.                                                                             | 290 5                                                   | Sq. Ft.                                             | St. Signage Allowed on Parcel: |             |         |  |
| · /                                                                                                     |                                                                                       | 210 5                                                   | Sq. Ft.                                             | Building                       | 140         | Sq. Ft. |  |
|                                                                                                         | <b>.</b>                                                                              | S                                                       | Sq. Ft.                                             | Free-Standing                  | 172         | Sq. Ft. |  |
| Total Existing:                                                                                         |                                                                                       |                                                         | Sq. Ft.                                             | Total Allowed:                 | 4-10        | Sq. Ft. |  |
|                                                                                                         |                                                                                       | 326                                                     |                                                     |                                |             |         |  |