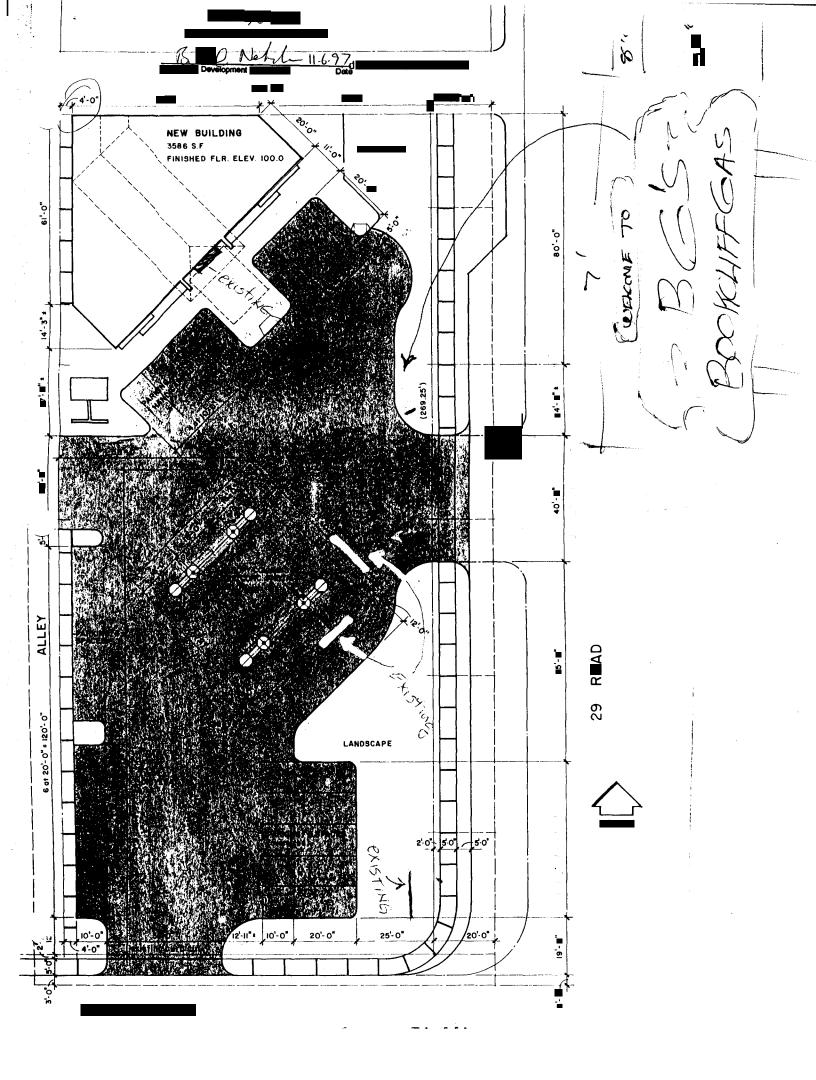

| STREET ADD                                                  | AME Bookcliff  DRESS 2896 Nor  DWNER Thomas  DRESS 66 Rus                                | M.MINGUS ADDR                                                                                                                                              | RACTOR Mester W<br>ISENO. 2970446<br>RESS 3183 Hall<br>PHONE NO. 523      | Neon Sign Co<br>LAVE 81504<br>1045 - FICE  |  |
|-------------------------------------------------------------|------------------------------------------------------------------------------------------|------------------------------------------------------------------------------------------------------------------------------------------------------------|---------------------------------------------------------------------------|--------------------------------------------|--|
| []1.                                                        | FLUSH WALL                                                                               | 2 Square Feet per Linear Foot of                                                                                                                           | Building Facade                                                           |                                            |  |
|                                                             | Only (2,3 & 4):                                                                          | •                                                                                                                                                          |                                                                           |                                            |  |
|                                                             | [ ] 2. ROOF 2 Square Feet per Linear Foot of Building Facade                             |                                                                                                                                                            |                                                                           |                                            |  |
| [X] 3.                                                      | FREE-STANDING                                                                            | 2 Traffic Lanes - 0.75 Square Feet x Street Frontage                                                                                                       |                                                                           |                                            |  |
| 4 or more Traffic Lanes - 1.5 Square Feet x Street Frontage |                                                                                          |                                                                                                                                                            |                                                                           |                                            |  |
| []4.                                                        | PROJECTING                                                                               | 0.5 Square Feet per each Linear                                                                                                                            | root of Building Facade                                                   |                                            |  |
| [ ] Existing E                                              | xternally or Internally Illur                                                            | ninated - No Change in Electric                                                                                                                            | al Service [ ] N                                                          | Non-Illuminated                            |  |
| (1 - 4) Stree                                               | Iding Facade <u>63</u> Lir<br>et Frontage <u>270</u> Line<br>ght to Top of Sign <u>6</u> | near Feet (INCLUDES ')Z OF<br>ear Feet<br>Feet Clearance to Grade 3                                                                                        |                                                                           | ROAD FRONTAGE                              |  |
| Existing Signa                                              | age/Type: Z9 (2014                                                                       | ND FRONTAGE                                                                                                                                                | • FOR OFFICE                                                              |                                            |  |
|                                                             |                                                                                          | MD FRONTAGE<br>32 24 Sq. Ft.                                                                                                                               |                                                                           | USE ONLY ●                                 |  |
|                                                             | PY-CONOCO                                                                                |                                                                                                                                                            | • FOR OFFICE                                                              | USE ONLY ●                                 |  |
| 2-CANO                                                      | PY-CONOCO                                                                                | 32 <b>24</b> Sq. Ft.                                                                                                                                       | • FOR OFFICE Signage Allowed on Parc                                      | el: 126 Sq. Ft.                            |  |
| 2-CANO                                                      | PY-CONOCO                                                                                | 32 <b>24</b> Sq. Ft.                                                                                                                                       | • FOR OFFICE Signage Allowed on Parc Building                             | eel: 126 Sq. Ft.                           |  |
| Tota  COMMENTS  SIUNS  NOTE: No                             | al Existing:  S: APPLICATION  Sign may exceed 300 squexisting signage including          | 32 24 Sq. Ft.  Sq. Ft.  Sq. Ft.  Sq. Ft.  Sq. Ft.  ST SURMIT PURMIT  WIDTO 10 15/4 S  are feet. A separate sign period types, dimensions, lettering,  B-LC | For OFFICE Signage Allowed on Parce Building Free-Standing Total Allowed: | el:  126 Sq. Ft.  202 Sq. Ft.  202 Sq. Ft. |  |