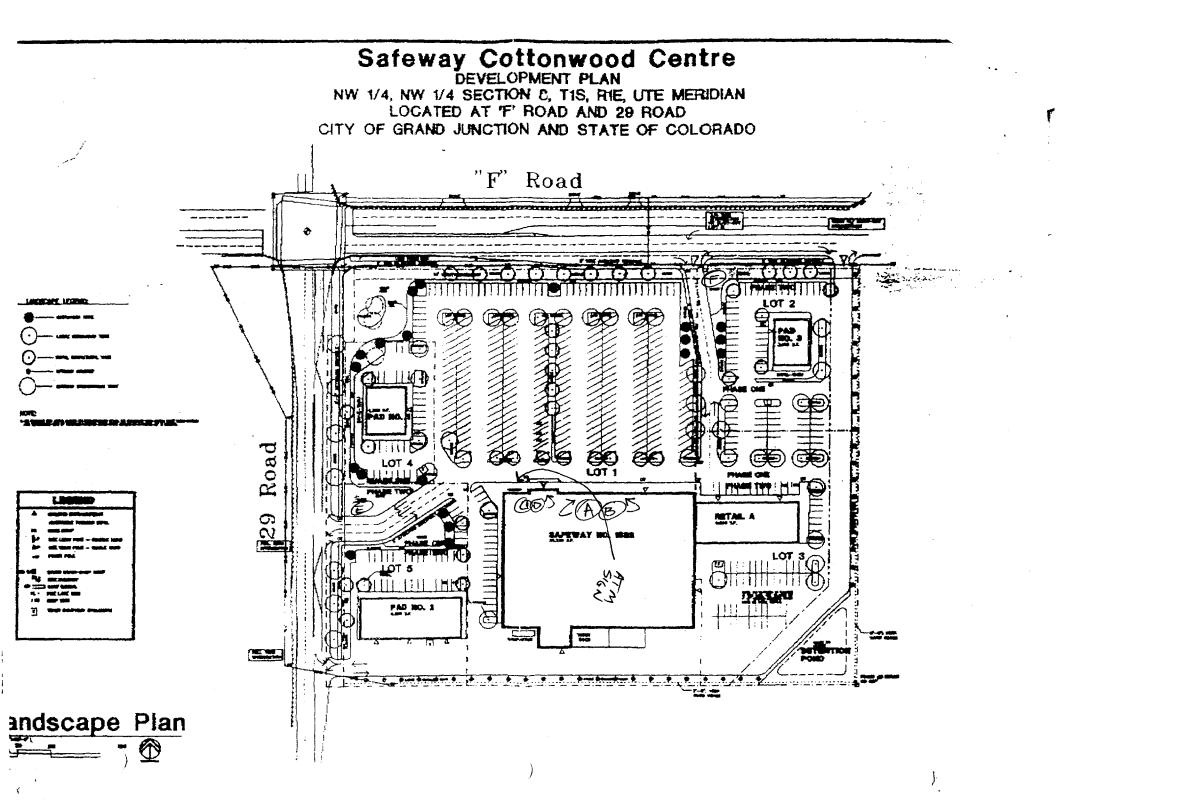

**COMMENTS:** 

from punit would

**NOTE:** No sign may exceed 300 square feet. A separate sign clearance is required for each sign. Attach a sketch of proposed and existing signage including types, dimensions, lettering, abutting streets, alleys, easements, property lines, and locations. <u>A SEPARATE PERMIT FROM THE BUILDING DEPARTMENT IS REQUIRED.</u>