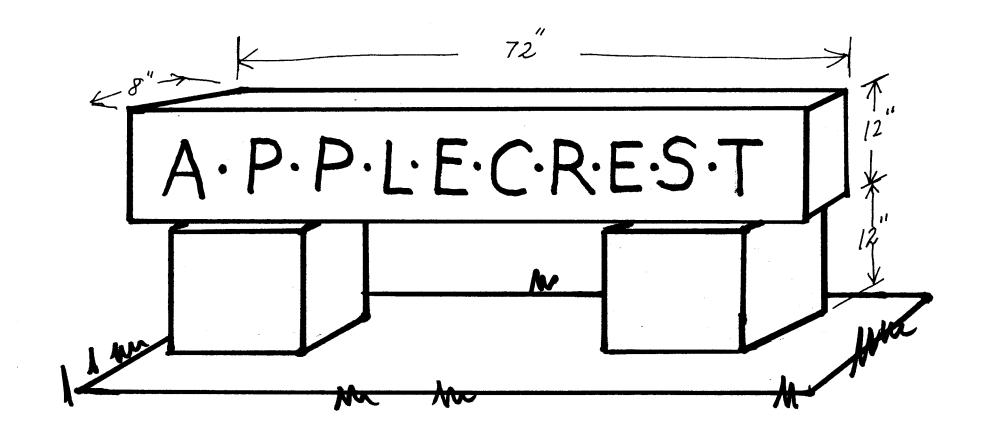

| Grand Junction, CO 81501 |                                                             |                                                       |             | Tax Schedule 2945-011 - 24-000 |                                                       |  |
|--------------------------|-------------------------------------------------------------|-------------------------------------------------------|-------------|--------------------------------|-------------------------------------------------------|--|
| (970) 244-1430           |                                                             |                                                       |             | Zone PR.8                      |                                                       |  |
| **                       | 3915000                                                     | hwood St                                              |             |                                |                                                       |  |
|                          | APPLECE                                                     | EST                                                   |             | 0                              | •                                                     |  |
|                          |                                                             |                                                       |             |                                | N MEMORIALS                                           |  |
|                          |                                                             |                                                       |             | LICENSE NO. 2980946            |                                                       |  |
|                          |                                                             |                                                       |             | ADDRESS 237 SOUTH AVE.         |                                                       |  |
| OWNER ADD                | ress <u>Courtlan</u> s                                      | ) + APPLEWOOD                                         | TELEPH      | IONE NO. <u>242 -</u>          | 7264                                                  |  |
| []1.                     | FLUSH WALL                                                  | 2 Square Feet per Linea                               | r Foot of E | Building Facade                | 1200                                                  |  |
| Face Change C            | • • • •                                                     |                                                       |             |                                |                                                       |  |
| [ ] 2.                   |                                                             | ROOF 2 Square Feet per Linear Foot of Building Facade |             |                                |                                                       |  |
| <b>⋈</b> 3.              |                                                             |                                                       |             |                                |                                                       |  |
| <u>.</u>                 | 4 or more Traffic Lanes - 1.5 Square Feet x Street Frontage |                                                       |             |                                |                                                       |  |
| [ ] 4.                   | PROJECTING                                                  | 0.5 Square Feet per each                              | Linear Fo   | oot of Building Facade         |                                                       |  |
| [ ] Existing Ex          | sternally or Internally Ill                                 | uminated - No Change in                               | Electrical  | Service )                      | √ Non-Illuminated                                     |  |
| -                        |                                                             |                                                       |             | <u> </u>                       | <del>\(\lambda\)</del>                                |  |
| (1 - 4) Area             | of Proposed Sign (                                          | Square Feet                                           |             |                                |                                                       |  |
|                          | ling Facade I                                               | <del></del> •                                         |             |                                |                                                       |  |
|                          | et Frontage 85.03 L                                         |                                                       |             |                                |                                                       |  |
|                          |                                                             | Feet Clearance to Gr                                  | ade         | Feet                           |                                                       |  |
| Existing Signa           |                                                             |                                                       |             |                                | ICE USE ONLY ●                                        |  |
| WOOD                     | -TO BE Domo                                                 | V=D 12 Sq.                                            | Ft.         | Signage Allowed on I           |                                                       |  |
| CC C 15                  | 10 100 2000                                                 |                                                       | Ft.         | Building                       | Sq. Ft.                                               |  |
|                          |                                                             |                                                       | Ft.         | Free-Standing                  | Sq. Ft.                                               |  |
| Tota                     | l Existing:                                                 | 100                                                   | Ft.         | Total Allowed:                 | 32 Sq. Ft.                                            |  |
|                          |                                                             |                                                       |             |                                |                                                       |  |
| COMMENTS                 | : ->:1\\\\\\\\\\\\\\\\\\\\\\\\\\\\\\\\\\\\                  | ED KNOD SIG                                           | K           | CEPLACED W                     | ABOUT BRADE.                                          |  |
| ENGRA                    | NUED SIGN                                                   | DIDN MAN NOIC                                         | i ex        | cetas 2.5 /                    | ABOUT BRADE.                                          |  |
| NOTE: No s               | cian may exceed 300 co                                      | ware feet A concrete o                                | ian narmi   | t is magnified for each        | olom Associa o olostala of                            |  |
|                          |                                                             |                                                       |             |                                | a sign. Attach a sketch of easements, property lines, |  |
| and locations.           | ( ) /)                                                      | ing types, difficultions, ic                          | icinig, ac  | ditting streets, aneys,        | casements, property intes,                            |  |
|                          |                                                             |                                                       | 1 - n       | 2 1/                           | ,                                                     |  |
| A JUM (                  | allen                                                       | 1-14-98                                               | onl         | U Nulle                        | 1.15.98                                               |  |
| .pplicant's Si           | ignature '                                                  |                                                       |             | Development Appro              | val Date                                              |  |
| (White: Com              | nunity Development)                                         | (Canary: A                                            | oplicant)   | (F                             | Pink: Code Enforcement)                               |  |
|                          |                                                             |                                                       |             |                                |                                                       |  |