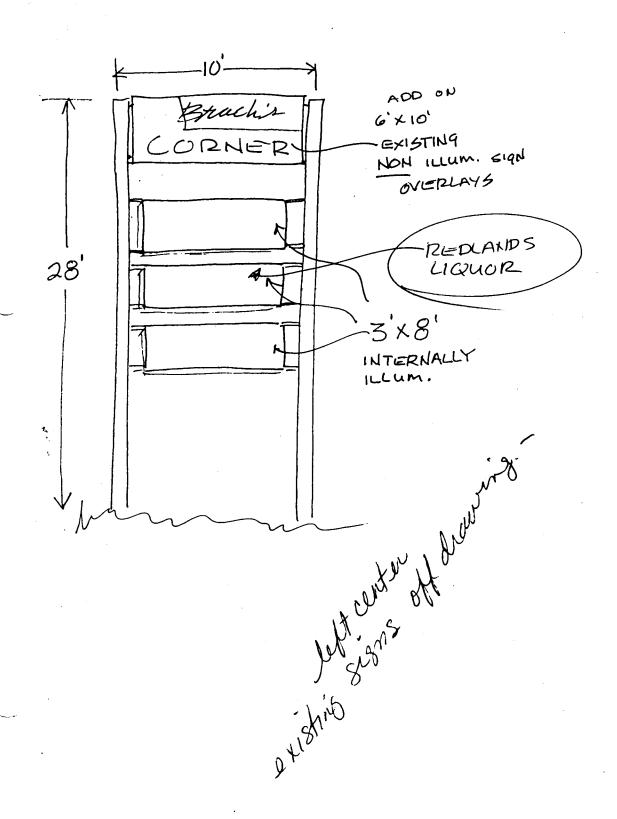

| (970) 244-1430                                                                                                                |                                                                                                                                                                                                                                                                                                                                                                                                                                                                                                                                                                                                                                                                                                                                                                                                                                                                                                                                                                                                                                                                                                                                                                                                                                                                                                                                                                                                                                                                                                                                                                                                                                                                                                                                                                                                                                                                                                                                                                                                                                                                                                                               | Zone                                                                                                                                                                               |                                                    |
|-------------------------------------------------------------------------------------------------------------------------------|-------------------------------------------------------------------------------------------------------------------------------------------------------------------------------------------------------------------------------------------------------------------------------------------------------------------------------------------------------------------------------------------------------------------------------------------------------------------------------------------------------------------------------------------------------------------------------------------------------------------------------------------------------------------------------------------------------------------------------------------------------------------------------------------------------------------------------------------------------------------------------------------------------------------------------------------------------------------------------------------------------------------------------------------------------------------------------------------------------------------------------------------------------------------------------------------------------------------------------------------------------------------------------------------------------------------------------------------------------------------------------------------------------------------------------------------------------------------------------------------------------------------------------------------------------------------------------------------------------------------------------------------------------------------------------------------------------------------------------------------------------------------------------------------------------------------------------------------------------------------------------------------------------------------------------------------------------------------------------------------------------------------------------------------------------------------------------------------------------------------------------|------------------------------------------------------------------------------------------------------------------------------------------------------------------------------------|----------------------------------------------------|
| BUSINESS NAME <u>DEDCANDS</u> STREET ADDRESS <u>JS/6 BDO</u> PROPERTY OWNER <u>LOUIE BDE</u> OWNER ADDRESS <u>AAA E, SCIE</u> | ACH ADDR                                                                                                                                                                                                                                                                                                                                                                                                                                                                                                                                                                                                                                                                                                                                                                                                                                                                                                                                                                                                                                                                                                                                                                                                                                                                                                                                                                                                                                                                                                                                                                                                                                                                                                                                                                                                                                                                                                                                                                                                                                                                                                                      | FRACTOR <u>ELDER</u><br>NSE NO. <u>29862</u><br>RESS <u>3423</u> 1720<br>PHONE NO. <u>246</u> -                                                                                    | 400 SIGNS<br>83<br>NOT ST.<br>746                  |
|                                                                                                                               | quare Feet per Linear Foot of                                                                                                                                                                                                                                                                                                                                                                                                                                                                                                                                                                                                                                                                                                                                                                                                                                                                                                                                                                                                                                                                                                                                                                                                                                                                                                                                                                                                                                                                                                                                                                                                                                                                                                                                                                                                                                                                                                                                                                                                                                                                                                 | f Building Facade                                                                                                                                                                  |                                                    |
| 3. FREE-STANDING 2 To 4 or                                                                                                    | quare Feet per Linear Foot of<br>raffic Lanes - 0.75 Square Fe<br>r more Traffic Lanes - 1.5 Sq<br>Square Feet per each Linear                                                                                                                                                                                                                                                                                                                                                                                                                                                                                                                                                                                                                                                                                                                                                                                                                                                                                                                                                                                                                                                                                                                                                                                                                                                                                                                                                                                                                                                                                                                                                                                                                                                                                                                                                                                                                                                                                                                                                                                                | et x Street Frontage<br>quare Feet x Street Frontage                                                                                                                               |                                                    |
| Existing Externally or Internally Illumina                                                                                    | ted - No Change in Electric                                                                                                                                                                                                                                                                                                                                                                                                                                                                                                                                                                                                                                                                                                                                                                                                                                                                                                                                                                                                                                                                                                                                                                                                                                                                                                                                                                                                                                                                                                                                                                                                                                                                                                                                                                                                                                                                                                                                                                                                                                                                                                   | al Service [ ]                                                                                                                                                                     | Non-Illuminated                                    |
| (1,2,4) Building Facade Linear l                                                                                              |                                                                                                                                                                                                                                                                                                                                                                                                                                                                                                                                                                                                                                                                                                                                                                                                                                                                                                                                                                                                                                                                                                                                                                                                                                                                                                                                                                                                                                                                                                                                                                                                                                                                                                                                                                                                                                                                                                                                                                                                                                                                                                                               |                                                                                                                                                                                    |                                                    |
| (1 - 4) Street Frontage Linear F<br>(2,4) Height to Top of Sign Fe                                                            |                                                                                                                                                                                                                                                                                                                                                                                                                                                                                                                                                                                                                                                                                                                                                                                                                                                                                                                                                                                                                                                                                                                                                                                                                                                                                                                                                                                                                                                                                                                                                                                                                                                                                                                                                                                                                                                                                                                                                                                                                                                                                                                               | Feet                                                                                                                                                                               |                                                    |
|                                                                                                                               | eet Clearance to Grade                                                                                                                                                                                                                                                                                                                                                                                                                                                                                                                                                                                                                                                                                                                                                                                                                                                                                                                                                                                                                                                                                                                                                                                                                                                                                                                                                                                                                                                                                                                                                                                                                                                                                                                                                                                                                                                                                                                                                                                                                                                                                                        | ● FOR OFFIC                                                                                                                                                                        | E USE ONLY ●                                       |
| (2,4) Height to Top of Sign Fe                                                                                                | Sq. Ft.                                                                                                                                                                                                                                                                                                                                                                                                                                                                                                                                                                                                                                                                                                                                                                                                                                                                                                                                                                                                                                                                                                                                                                                                                                                                                                                                                                                                                                                                                                                                                                                                                                                                                                                                                                                                                                                                                                                                                                                                                                                                                                                       | ● FOR OFFICE Signage Allowed on Pa                                                                                                                                                 | rcel:                                              |
| (2,4) Height to Top of Sign Fe                                                                                                | eet Clearance to Grade                                                                                                                                                                                                                                                                                                                                                                                                                                                                                                                                                                                                                                                                                                                                                                                                                                                                                                                                                                                                                                                                                                                                                                                                                                                                                                                                                                                                                                                                                                                                                                                                                                                                                                                                                                                                                                                                                                                                                                                                                                                                                                        | ● FOR OFFIC                                                                                                                                                                        |                                                    |
| (2,4) Height to Top of Sign Fe                                                                                                | Sq. Ft.                                                                                                                                                                                                                                                                                                                                                                                                                                                                                                                                                                                                                                                                                                                                                                                                                                                                                                                                                                                                                                                                                                                                                                                                                                                                                                                                                                                                                                                                                                                                                                                                                                                                                                                                                                                                                                                                                                                                                                                                                                                                                                                       | ● FOR OFFICE Signage Allowed on Pa Building                                                                                                                                        | rcel:                                              |
| Existing Signage/Type:  ATTACHED                                                                                              | Sq. Ft. Sq. Ft. Sq. Ft.                                                                                                                                                                                                                                                                                                                                                                                                                                                                                                                                                                                                                                                                                                                                                                                                                                                                                                                                                                                                                                                                                                                                                                                                                                                                                                                                                                                                                                                                                                                                                                                                                                                                                                                                                                                                                                                                                                                                                                                                                                                                                                       | ● FOR OFFICE  Signage Allowed on Path  Building  Free-Standing                                                                                                                     | rcel:  470 Sq. Ft.  104 Sq. Ft.                    |
| Existing Signage/Type:  Total Existing:                                                                                       | Sq. Ft. Market A separate sign permoses, dimensions, lettering, and the second | Signage Allowed on Parabuilding Free-Standing Total Allowed:  MACCULE  mit is required for each sabutting streets, alleys, each sabutting streets, alleys, each sabutting streets. | sign. Attach a sketch of asements, property lines, |