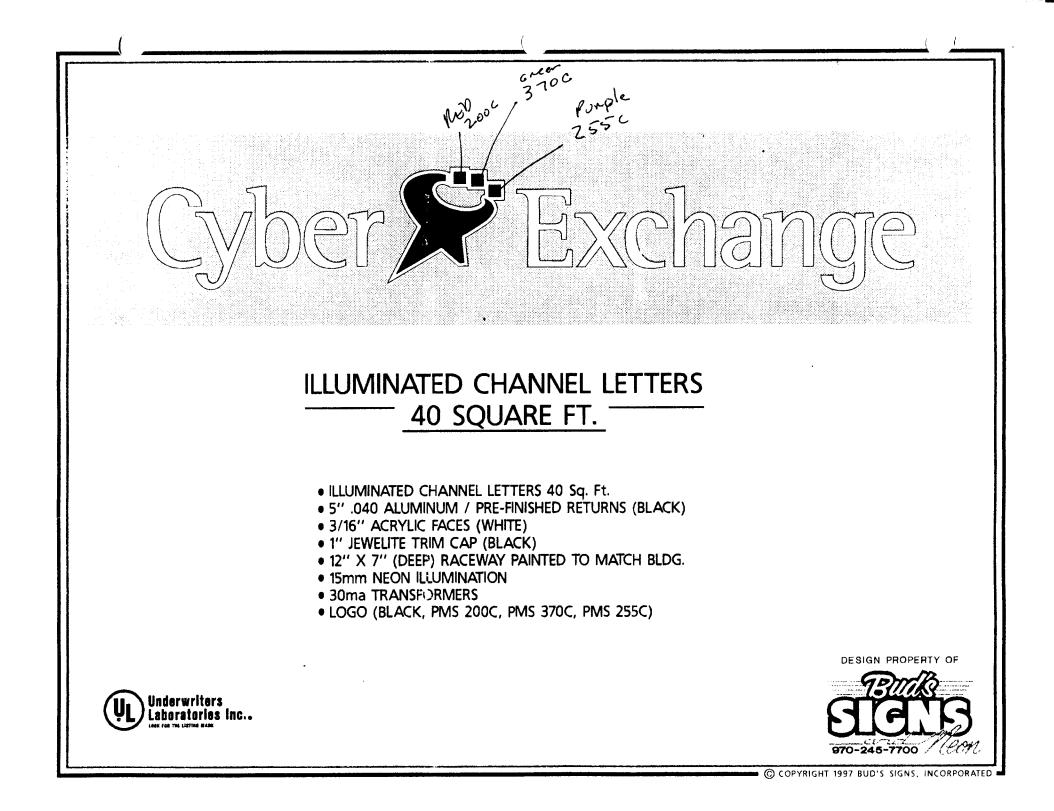

| A CONTRACTOR                                                                         | Community Development<br>250 North 5th Street<br>Grand Junction, CO 815<br>(970) 244-1430                                                                           | Department                                                                                                                              | Clearance No<br>Date Submi<br>FEE \$ <u>2</u><br>Tax Schedu<br>Zone <u>C</u>                                                                                      | tted <u>7-13-98</u><br>5 <sup>°y</sup><br>1e <u>2945-124-</u>                   | 7<br>00-022                     |
|--------------------------------------------------------------------------------------|---------------------------------------------------------------------------------------------------------------------------------------------------------------------|-----------------------------------------------------------------------------------------------------------------------------------------|-------------------------------------------------------------------------------------------------------------------------------------------------------------------|---------------------------------------------------------------------------------|---------------------------------|
| STREET AD<br>PROPERTY<br>OWNER AD<br>XI 1. FI<br>[ ] 2. RC<br>[ ] 3. FF<br>[ ] 4. PF | DOF2 SqREE-STANDING2 Tr4 orROJECTING0.5 S                                                                                                                           | <i>ANE</i> .#10<br><u>7</u><br><u>7</u><br><u>7</u><br><u>7</u><br><u>7</u><br><u>7</u><br><u>7</u><br><u>7</u><br><u>7</u><br><u>7</u> | <ul> <li>LICENSE I<br/>ADDRESS<br/>TELEPHO</li> <li>ear Foot of Bui<br/>ear Foot of Bui<br/>Square Feet x</li> <li>es - 1.5 Square<br/>ach Linear Foot</li> </ul> | lding Facade<br>Street Frontage<br>Feet x Street Frontage<br>of Building Facade | 700                             |
|                                                                                      | FF-PREMISE See start                                                                                                                                                | See #3 Spacing Requirements; Not > 300 Square Feet of Internally Illuminated                                                            |                                                                                                                                                                   |                                                                                 | 5 Square Feet ] Non-Illuminated |
| (1,2,4) Bu<br>(1 - 4) Str<br>(2,4,5) He                                              | rea of Proposed Sign $40$ S<br>ailding Facade $225$ Linear H<br>reet Frontage $28/$ Linear F<br>eight to Top of Sign $47$ Fe<br>stance from all Existing Off-Premis | eet Clearance to                                                                                                                        |                                                                                                                                                                   | Feet                                                                            |                                 |
| Existing Signage/Type:                                                               |                                                                                                                                                                     |                                                                                                                                         |                                                                                                                                                                   | ● FOR OFFICE USE ONLY ●                                                         |                                 |
| FLUSH WAR (PANTY LAND) 56                                                            |                                                                                                                                                                     | 56                                                                                                                                      | Sq. Ft.                                                                                                                                                           | Signage Allowed on Parcel:                                                      |                                 |
|                                                                                      | STANDING (RED CHER)                                                                                                                                                 | 187                                                                                                                                     | Sq. Ft.                                                                                                                                                           | Building                                                                        | 450 Sq. Ft.                     |
| FREES                                                                                |                                                                                                                                                                     |                                                                                                                                         |                                                                                                                                                                   |                                                                                 |                                 |
| FREES                                                                                | <u> </u>                                                                                                                                                            |                                                                                                                                         | Sq. Ft.                                                                                                                                                           | Free-Standing                                                                   | 421.5 Sq. Ft.                   |