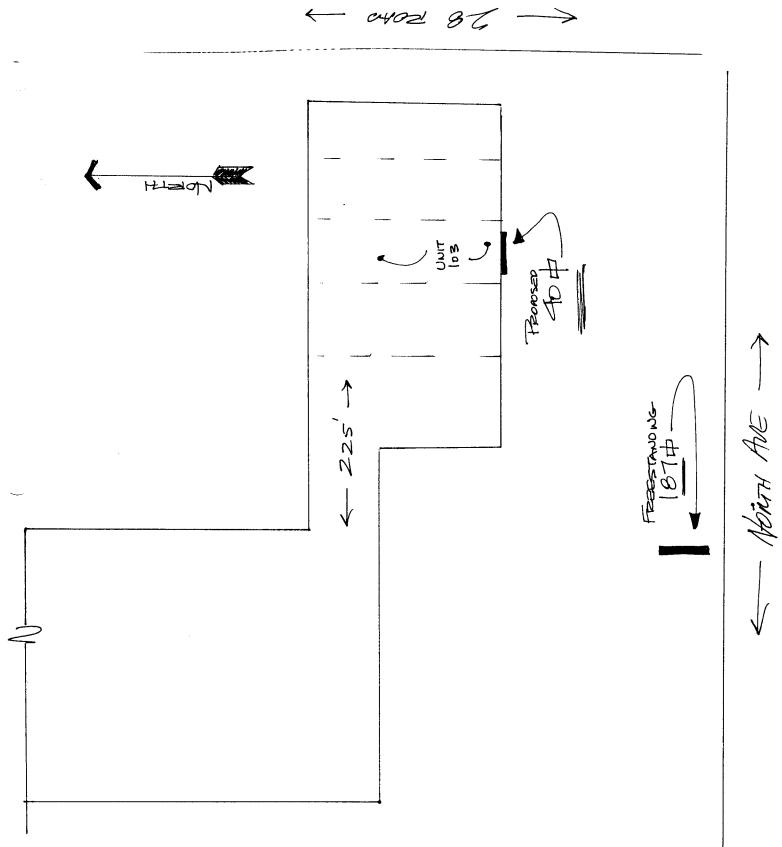

| A CONTRACTOR                                                                         | Community Development<br>250 North 5th Street<br>Grand Junction, CO 815<br>(970) 244-1430                                                                           | Department                                                                                                                              | Clearance No<br>Date Submi<br>FEE \$ <u>2</u><br>Tax Schedu<br>Zone <u>C</u>                                                                                      | tted <u>7-13-98</u><br>5 <sup>°y</sup><br>1e <u>2945-124-</u>                   | 7<br>00-022                     |
|--------------------------------------------------------------------------------------|---------------------------------------------------------------------------------------------------------------------------------------------------------------------|-----------------------------------------------------------------------------------------------------------------------------------------|-------------------------------------------------------------------------------------------------------------------------------------------------------------------|---------------------------------------------------------------------------------|---------------------------------|
| STREET AD<br>PROPERTY<br>OWNER AD<br>XI 1. FI<br>[ ] 2. RC<br>[ ] 3. FF<br>[ ] 4. PF | DOF2 SqREE-STANDING2 Tr4 orROJECTING0.5 S                                                                                                                           | <i>ANE</i> .#10<br><u>7</u><br><u>7</u><br><u>7</u><br><u>7</u><br><u>7</u><br><u>7</u><br><u>7</u><br><u>7</u><br><u>7</u><br><u>7</u> | <ul> <li>LICENSE I<br/>ADDRESS<br/>TELEPHO</li> <li>ear Foot of Bui<br/>ear Foot of Bui<br/>Square Feet x</li> <li>es - 1.5 Square<br/>ach Linear Foot</li> </ul> | lding Facade<br>Street Frontage<br>Feet x Street Frontage<br>of Building Facade | 700                             |
|                                                                                      | FF-PREMISE See start                                                                                                                                                | See #3 Spacing Requirements; Not > 300 Square Feet of Internally Illuminated                                                            |                                                                                                                                                                   |                                                                                 | 5 Square Feet ] Non-Illuminated |
| (1,2,4) Bu<br>(1 - 4) Str<br>(2,4,5) He                                              | rea of Proposed Sign $40$ S<br>ailding Facade $225$ Linear H<br>reet Frontage $28/$ Linear F<br>eight to Top of Sign $47$ Fe<br>stance from all Existing Off-Premis | eet Clearance to                                                                                                                        |                                                                                                                                                                   | Feet                                                                            |                                 |
| Existing Signage/Type:                                                               |                                                                                                                                                                     |                                                                                                                                         |                                                                                                                                                                   | ● FOR OFFICE USE ONLY ●                                                         |                                 |
| FLUSH WAR (PANTY LAND) 56                                                            |                                                                                                                                                                     | 56                                                                                                                                      | Sq. Ft.                                                                                                                                                           | Signage Allowed on Parcel:                                                      |                                 |
|                                                                                      | STANDING (RED CHER)                                                                                                                                                 | 187                                                                                                                                     | Sq. Ft.                                                                                                                                                           | Building                                                                        | 450 Sq. Ft.                     |
| FREES                                                                                |                                                                                                                                                                     |                                                                                                                                         |                                                                                                                                                                   |                                                                                 |                                 |
| FREES                                                                                | <u> </u>                                                                                                                                                            |                                                                                                                                         | Sq. Ft.                                                                                                                                                           | Free-Standing                                                                   | 421.5 Sq. Ft.                   |