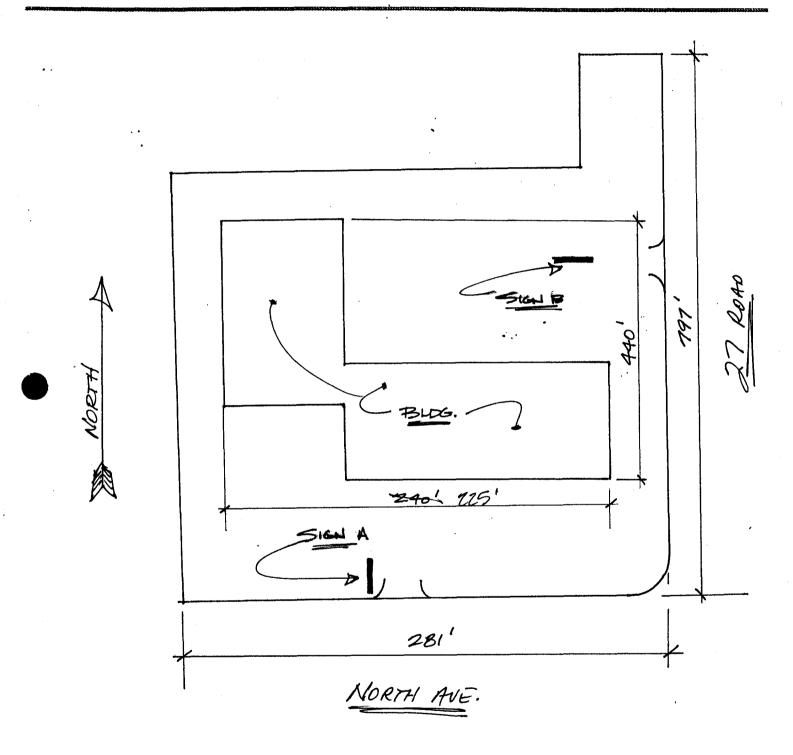

**NOTE:** No sign may exceed 300 square feet. A separate sign clearance is required for each sign. Attach a sketch of proposed and existing signage including types, dimensions, lettering, abutting streets, alleys, easements, property lines, and locations. A SEPARATE PERMIT FROM THE BUILDING DEPARTMENT IS REQUIRED.

#### - MASTER SIGN TRAN

NORTH AVE.

LOT FRONTAGE 281'X 1.5' = 421.5 \$

BLOG. FRONTAGE 280' X 2' = (480.0 \$)

119' 450.0

· MAXIMUM # AVAILABLE = 450 480.0 \$

· | FREE STANDING SIGN = 200.04

· 7 TENNANTS @ 900 EA = 250 280.00

USS 35 th each
BALANCE -

28 ROAD

LOT FRONTAGE 797'X.75'= 597.75¢
BLOG. FRONTAGE 440'X 2' = (880.0¢)

· MAXIMUM SIGN & AVAIL. = 880.04

· | FRESTANDING SIGN = 148.0\$

• WANTEHOUSE SIGN 96.0 \$

· 9 TENNANTS @ 48\$ = 432.0\$