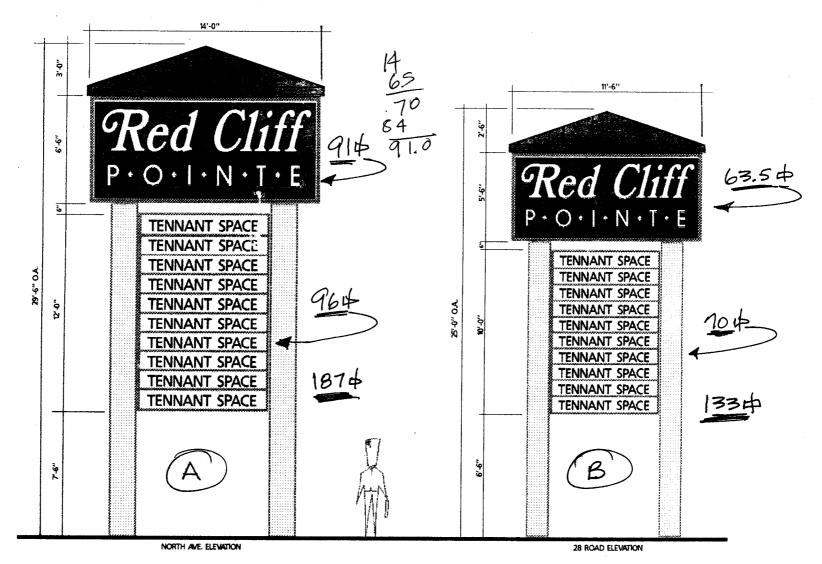

| Grand Junction, CO 81501                                                                                                                                                                                                                                                                                                                                                                                                                                                                                                                                                                                                                                                                                                                                                                                                                                                                                                                                                                                                                                                                                                                                                                                                                                                                                                                                                                                                                                                                                                                                                                                                                                                                                                                                                                                                                                                                                                                                                                                                                                                                                                                           | Tax Sche                                                             | dule 2945-124              | -00-022                 |  |  |
|----------------------------------------------------------------------------------------------------------------------------------------------------------------------------------------------------------------------------------------------------------------------------------------------------------------------------------------------------------------------------------------------------------------------------------------------------------------------------------------------------------------------------------------------------------------------------------------------------------------------------------------------------------------------------------------------------------------------------------------------------------------------------------------------------------------------------------------------------------------------------------------------------------------------------------------------------------------------------------------------------------------------------------------------------------------------------------------------------------------------------------------------------------------------------------------------------------------------------------------------------------------------------------------------------------------------------------------------------------------------------------------------------------------------------------------------------------------------------------------------------------------------------------------------------------------------------------------------------------------------------------------------------------------------------------------------------------------------------------------------------------------------------------------------------------------------------------------------------------------------------------------------------------------------------------------------------------------------------------------------------------------------------------------------------------------------------------------------------------------------------------------------------|----------------------------------------------------------------------|----------------------------|-------------------------|--|--|
| (970) 244-1430                                                                                                                                                                                                                                                                                                                                                                                                                                                                                                                                                                                                                                                                                                                                                                                                                                                                                                                                                                                                                                                                                                                                                                                                                                                                                                                                                                                                                                                                                                                                                                                                                                                                                                                                                                                                                                                                                                                                                                                                                                                                                                                                     |                                                                      |                            |                         |  |  |
|                                                                                                                                                                                                                                                                                                                                                                                                                                                                                                                                                                                                                                                                                                                                                                                                                                                                                                                                                                                                                                                                                                                                                                                                                                                                                                                                                                                                                                                                                                                                                                                                                                                                                                                                                                                                                                                                                                                                                                                                                                                                                                                                                    |                                                                      |                            |                         |  |  |
| BUSINESS NAME RED CUFF POINTE                                                                                                                                                                                                                                                                                                                                                                                                                                                                                                                                                                                                                                                                                                                                                                                                                                                                                                                                                                                                                                                                                                                                                                                                                                                                                                                                                                                                                                                                                                                                                                                                                                                                                                                                                                                                                                                                                                                                                                                                                                                                                                                      | CONTR                                                                | ACTOR Buo's S              | 16N5                    |  |  |
| STREET ADDRESS <u>2650 NORTH AVE.</u>                                                                                                                                                                                                                                                                                                                                                                                                                                                                                                                                                                                                                                                                                                                                                                                                                                                                                                                                                                                                                                                                                                                                                                                                                                                                                                                                                                                                                                                                                                                                                                                                                                                                                                                                                                                                                                                                                                                                                                                                                                                                                                              |                                                                      | LICENSE NO. 2980109        |                         |  |  |
| PROPERTY OWNER GRAMO VALLEY CON                                                                                                                                                                                                                                                                                                                                                                                                                                                                                                                                                                                                                                                                                                                                                                                                                                                                                                                                                                                                                                                                                                                                                                                                                                                                                                                                                                                                                                                                                                                                                                                                                                                                                                                                                                                                                                                                                                                                                                                                                                                                                                                    | SS 1055 UTE                                                          |                            |                         |  |  |
| OWNER ADDRESS 3761 N. 15th Cr.                                                                                                                                                                                                                                                                                                                                                                                                                                                                                                                                                                                                                                                                                                                                                                                                                                                                                                                                                                                                                                                                                                                                                                                                                                                                                                                                                                                                                                                                                                                                                                                                                                                                                                                                                                                                                                                                                                                                                                                                                                                                                                                     | TELEPH                                                               | IONE NO. 245-              | 7700                    |  |  |
| [ ] 2. ROOF 2 Square Feet                                                                                                                                                                                                                                                                                                                                                                                                                                                                                                                                                                                                                                                                                                                                                                                                                                                                                                                                                                                                                                                                                                                                                                                                                                                                                                                                                                                                                                                                                                                                                                                                                                                                                                                                                                                                                                                                                                                                                                                                                                                                                                                          | per Linear Foot of E<br>per Linear Foot of E<br>s - 0.75 Square Feet | Building Facade_           |                         |  |  |
| 4 or more Traffic Lanes - 1.5 Square Feet x Street Frontage  4. PROJECTING  0.5 Square Feet per each Linear Foot of Building Facade  5. OFF-PREMISE  See #3 Spacing Requirements; Not > 300 Square Feet or < 15 Square Feet                                                                                                                                                                                                                                                                                                                                                                                                                                                                                                                                                                                                                                                                                                                                                                                                                                                                                                                                                                                                                                                                                                                                                                                                                                                                                                                                                                                                                                                                                                                                                                                                                                                                                                                                                                                                                                                                                                                        |                                                                      |                            |                         |  |  |
| [ ] Externally Illuminated                                                                                                                                                                                                                                                                                                                                                                                                                                                                                                                                                                                                                                                                                                                                                                                                                                                                                                                                                                                                                                                                                                                                                                                                                                                                                                                                                                                                                                                                                                                                                                                                                                                                                                                                                                                                                                                                                                                                                                                                                                                                                                                         | Internally Illuminated [ ] Non-Illuminated                           |                            |                         |  |  |
| (1-5) Area of Proposed Sign <u>187</u> Square Fee (1,2,4) Building Facade <u>280</u> Linear Feet (No. (1-4) Street Frontage <u>281</u> Linear Feet (2,4,5) Height to Top of Sign <u>29-6</u> Feet Clear (5) Distance from all Existing Off-Premise Signs with the street of the st | ance to Grade <u>1</u>                                               | られ<br>Feet<br>Feet         |                         |  |  |
| Existing Signage/Type:                                                                                                                                                                                                                                                                                                                                                                                                                                                                                                                                                                                                                                                                                                                                                                                                                                                                                                                                                                                                                                                                                                                                                                                                                                                                                                                                                                                                                                                                                                                                                                                                                                                                                                                                                                                                                                                                                                                                                                                                                                                                                                                             |                                                                      | • FOR OFFIC                | E USE ONLY ●            |  |  |
| Party Land 2                                                                                                                                                                                                                                                                                                                                                                                                                                                                                                                                                                                                                                                                                                                                                                                                                                                                                                                                                                                                                                                                                                                                                                                                                                                                                                                                                                                                                                                                                                                                                                                                                                                                                                                                                                                                                                                                                                                                                                                                                                                                                                                                       | 56 Sq. Ft.                                                           | Signage Allowed on Pa      | rcel: North Ave         |  |  |
|                                                                                                                                                                                                                                                                                                                                                                                                                                                                                                                                                                                                                                                                                                                                                                                                                                                                                                                                                                                                                                                                                                                                                                                                                                                                                                                                                                                                                                                                                                                                                                                                                                                                                                                                                                                                                                                                                                                                                                                                                                                                                                                                                    | Sq. Ft.                                                              | Building                   | 450 Sq. Ft.             |  |  |
|                                                                                                                                                                                                                                                                                                                                                                                                                                                                                                                                                                                                                                                                                                                                                                                                                                                                                                                                                                                                                                                                                                                                                                                                                                                                                                                                                                                                                                                                                                                                                                                                                                                                                                                                                                                                                                                                                                                                                                                                                                                                                                                                                    | Sq. Ft.                                                              | Free-Standing              | 421.5 sq. Ft.           |  |  |
| Total Existing:                                                                                                                                                                                                                                                                                                                                                                                                                                                                                                                                                                                                                                                                                                                                                                                                                                                                                                                                                                                                                                                                                                                                                                                                                                                                                                                                                                                                                                                                                                                                                                                                                                                                                                                                                                                                                                                                                                                                                                                                                                                                                                                                    | 156 Sq. Ft.                                                          | Total Allowed:             | 450 Sq. Ft.             |  |  |
| COMMENTS: SEE MASTER 516                                                                                                                                                                                                                                                                                                                                                                                                                                                                                                                                                                                                                                                                                                                                                                                                                                                                                                                                                                                                                                                                                                                                                                                                                                                                                                                                                                                                                                                                                                                                                                                                                                                                                                                                                                                                                                                                                                                                                                                                                                                                                                                           | N PLAN A                                                             | MUHED -                    |                         |  |  |
|                                                                                                                                                                                                                                                                                                                                                                                                                                                                                                                                                                                                                                                                                                                                                                                                                                                                                                                                                                                                                                                                                                                                                                                                                                                                                                                                                                                                                                                                                                                                                                                                                                                                                                                                                                                                                                                                                                                                                                                                                                                                                                                                                    |                                                                      |                            |                         |  |  |
| NOTE: No sign may exceed 300 square feet. A se                                                                                                                                                                                                                                                                                                                                                                                                                                                                                                                                                                                                                                                                                                                                                                                                                                                                                                                                                                                                                                                                                                                                                                                                                                                                                                                                                                                                                                                                                                                                                                                                                                                                                                                                                                                                                                                                                                                                                                                                                                                                                                     | eparate sign clearar                                                 | ace is required for each s | sign. Attach a sketch o |  |  |

**NOTE:** No sign may exceed 300 square feet. A separate sign clearance is required for each sign. Attach a sketch of proposed and existing signage including types, dimensions, lettering, abutting streets, alleys, easements, property lines, and locations. A SEPARATE PERMIT FROM THE BUILDING DEPARTMENT IS REQUIRED.

## SIGN CLEARANCE

| Community Develop                                                                                    | oment Department                                 | Date Subm                          | itted <u>5-13-98</u>                              |                                         |  |  |
|------------------------------------------------------------------------------------------------------|--------------------------------------------------|------------------------------------|---------------------------------------------------|-----------------------------------------|--|--|
| 250 North 5th Stre                                                                                   | et                                               | FEE\$                              |                                                   |                                         |  |  |
| Grand Junction, Co                                                                                   | 0 81501                                          | Tax Schedule 2945 - 124 - 00 - 022 |                                                   |                                         |  |  |
| (970) 244-1430                                                                                       | dx4                                              | Zone                               | <u>C-1</u>                                        |                                         |  |  |
|                                                                                                      | \' '                                             |                                    |                                                   |                                         |  |  |
| D-20 0.00                                                                                            | 0.14                                             |                                    | Bulos                                             |                                         |  |  |
| BUSINESS NAME KED CHIFF                                                                              | POINTE                                           | CONTRA                             |                                                   | 16N3                                    |  |  |
| STREET ADDRESS 2650 N.                                                                               | LICENSE NO. 2980/09                              |                                    |                                                   |                                         |  |  |
| OWNER ADDRESS 376/ N. 1540 OT                                                                        |                                                  |                                    | ADDRESS <u>(055 U76</u><br>TELEPHONE NO. 245-1100 |                                         |  |  |
| OWNER ADDRESS                                                                                        | 3 7 0 6                                          |                                    | ONE NO                                            | 7,700                                   |  |  |
| [ ] 1. FLUSH WALL                                                                                    | 2 Square Feet per Line                           |                                    | _                                                 |                                         |  |  |
| [ ] 2. ROOF 3. FREE-STANDING                                                                         | 2 Square Feet per Line<br>2 Traffic Lanes - 0.75 |                                    |                                                   |                                         |  |  |
| J. TREE-STATUTE                                                                                      |                                                  | -                                  | e Feet x Street Frontage                          |                                         |  |  |
| [ ] 4. PROJECTING 0.5 Square Feet per each Linear Foot of Building Facade                            |                                                  |                                    |                                                   |                                         |  |  |
| [ ] 5. OFF-PREMISE                                                                                   | See #3 Spacing Requir                            | rements; Not                       | > 300 Square Feet or <                            | 15 Square Feet                          |  |  |
| [ ] Externally Illuminated                                                                           | [X] Interna                                      | ally Illuminat                     | ed                                                | [ ] Non-Illuminated                     |  |  |
|                                                                                                      |                                                  |                                    | Feet<br>Feet                                      |                                         |  |  |
| Existing Signage/Type:                                                                               |                                                  |                                    | ● FOR OFFICE USE ONLY ●                           |                                         |  |  |
| Party L                                                                                              | and 56                                           | Sq. Ft.                            | Signage Allowed on Pa                             | arcel: 28 PD                            |  |  |
|                                                                                                      |                                                  | Sq. Ft.                            | Building                                          | 880 Sq. Ft.                             |  |  |
|                                                                                                      |                                                  | Sq. Ft.                            | Free-Standing                                     | 598 Sq. Ft.                             |  |  |
| Total Existing:                                                                                      | 4 11 576                                         | Sq. Ft.                            | Total Allowed:                                    | 880 Sq. Ft.                             |  |  |
| COMMENTS: SEE MAST                                                                                   | en SIGN F                                        | (1st) G                            | 177A1120 -                                        |                                         |  |  |
| COMMENTS: JEC 7111(27                                                                                | er sion /                                        | 412 11                             | 11114102                                          |                                         |  |  |
|                                                                                                      |                                                  |                                    |                                                   | *************************************** |  |  |
| NOTE: No sign may exceed 300 sq proposed and existing signage include and locations. A SEPARATE PERM | ing types, dimensions,                           | lettering, ab                      | utting streets, alleys, ea                        | sements, property lines,                |  |  |
| Applicant's Signature                                                                                | 5-13-98                                          | 1/inter                            | V Ashberte                                        | र्व १५/१४                               |  |  |

#### - MASTER SIGN TRAN

NORTH AVE.

LOT FRONTAGE 281'X 1.5' = 421.5 \$

BLOG. FRONTAGE 280' X 2' = (480.0 \$)

119' 450.0

· MAXIMUM # AVAILABLE = 450 480.0 \$

· | FREE STANDING SIGN = 200.04

· 7 TENNANTS @ 900 EA = 250 280.00

USS 35 th each
BALANCE -

28 ROAD

LOT FRONTAGE 797'X.75'= 597.75¢
BLOG. FRONTAGE 440'X 2' = (880.0¢)

· MAXIMUM SIGN & AVAIL. = 880.04

· | FRESTANDING SIGN = 148.0\$

• WANTEHOUSE SIGN 96.0 \$

· 9 TENNANTS @ 48\$ = 432.0\$

BALANCE 2044

TENNANTS @ 48 \$ EACH =

1924

TOTAL BALANCE

124