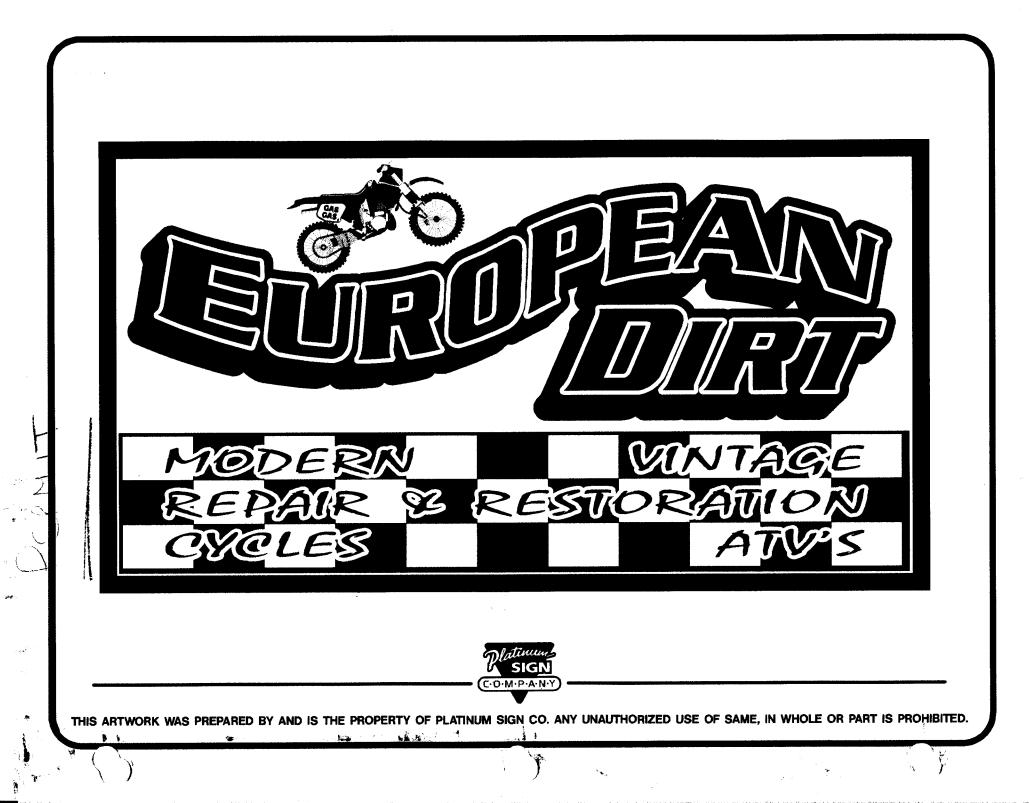

**NOTE:** No sign may exceed 300 square feet. A separate sign clearance is required for each sign. Attach a sketch of proposed and existing signage including types, dimensions, lettering, abutting streets, alleys, easements, property lines, and locations. <u>A SEPARATE PERMIT FROM THE BUILDING DEPARTMENT IS REQUIRED.</u>