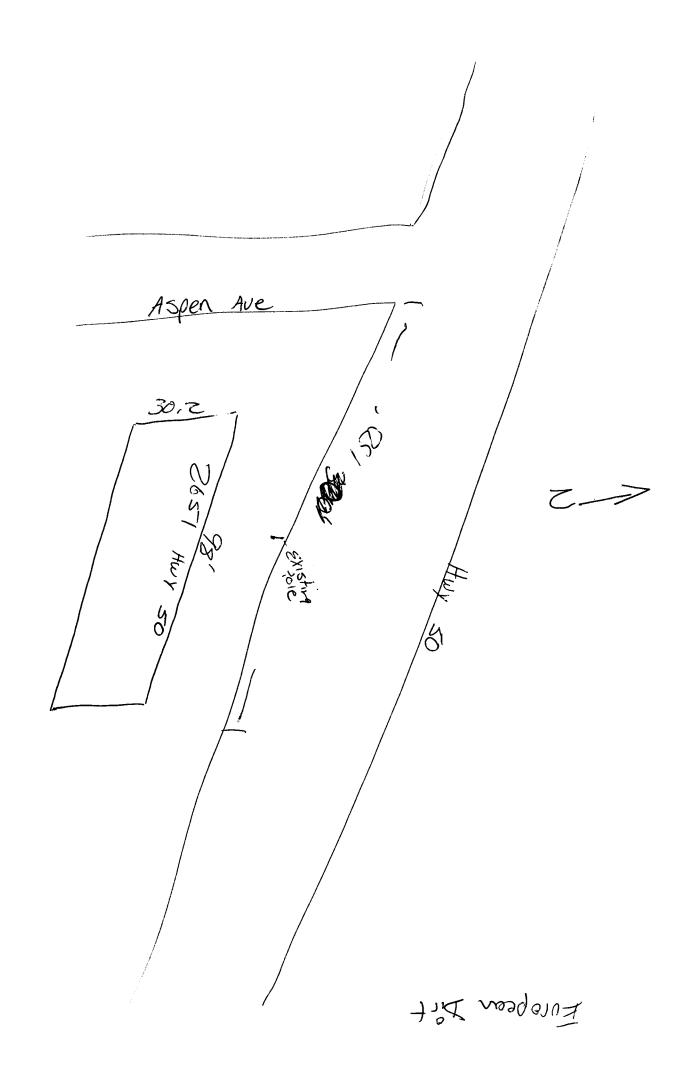

**NOTE:** No sign may exceed 300 square feet. A separate sign clearance is required for each sign. Attach a sketch of proposed and existing signage including types, dimensions, lettering, abutting streets, alleys, easements, property lines, and locations. <u>A SEPARATE PERMIT FROM THE BUILDING DEPARTMENT IS REQUIRED.</u>