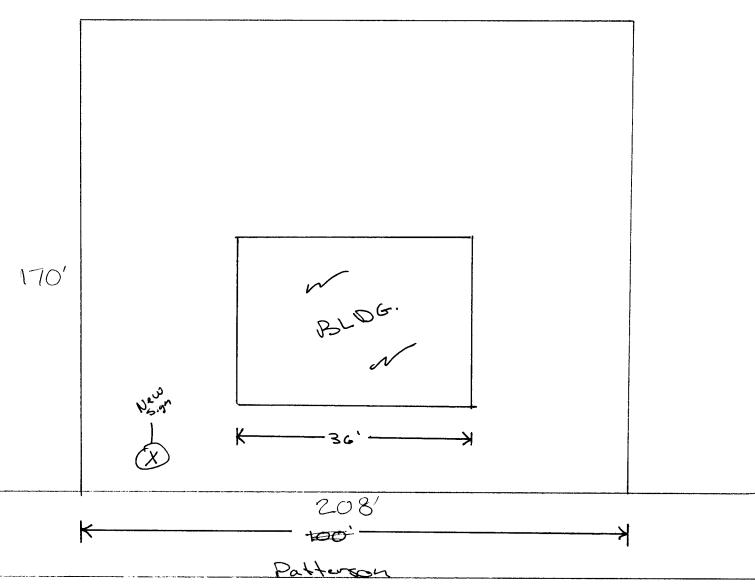

## $S_{\text{IGN}}$ $C_{\text{LEARANCE}}$

Barnes Elec. 1 of 7

| QUORAV                                                                                                                                                                                                                               | ClearanceN                                 | 10. Vertlette Gr           |                          |  |  |
|--------------------------------------------------------------------------------------------------------------------------------------------------------------------------------------------------------------------------------------|--------------------------------------------|----------------------------|--------------------------|--|--|
| Community Development Department                                                                                                                                                                                                     | Date Submitted 3 26 98                     |                            |                          |  |  |
| 250 North 5th Street                                                                                                                                                                                                                 | FEE\$ 25.00  Tax Schedule 2945 -013.00.012 |                            |                          |  |  |
| Grand Junction, CO 81501                                                                                                                                                                                                             |                                            |                            |                          |  |  |
| (970) 244-1430                                                                                                                                                                                                                       | Zone B-1                                   |                            |                          |  |  |
|                                                                                                                                                                                                                                      | ,                                          |                            |                          |  |  |
| BUSINESS NAME Grand Durchion Family Friends STREET ADDRESS 2708 Patterson                                                                                                                                                            | در, CONTRA                                 | CTOR Byds S                | Signs                    |  |  |
| STREET ADDRESS 2708 Hatterson                                                                                                                                                                                                        | LICENSE                                    | NO. 2980109                |                          |  |  |
| PROPERTY OWNER  OWNER ADDRESS  Same                                                                                                                                                                                                  |                                            | S 1055/UTE                 |                          |  |  |
| OWNER ADDRESS                                                                                                                                                                                                                        | TELEPHO                                    | ONE NO. 245- 7             | 700                      |  |  |
| [ ] 1. FLUSH WALL 2 Square Reet per Lin                                                                                                                                                                                              | ear Foot of Bu                             | ilding Facade              |                          |  |  |
| [ ] 2. ROOF 2 Square Feet per Lin                                                                                                                                                                                                    | near Foot of Bu                            | Nding Facade               |                          |  |  |
| 3. FREE-STANDING 2 Traffic Lanes - 0.75                                                                                                                                                                                              |                                            |                            |                          |  |  |
| 4 or more Traffic Lar  O.5 Square Feet per e                                                                                                                                                                                         |                                            | e Feet x Street Frontage   |                          |  |  |
|                                                                                                                                                                                                                                      |                                            | > 300 Square Feet or <     | 15 Square Feet           |  |  |
|                                                                                                                                                                                                                                      |                                            |                            |                          |  |  |
| [ ] Externally Illuminated () Intern                                                                                                                                                                                                 | ally Illuminate                            | ed                         | [ ] Non-Illuminated      |  |  |
| (1 - 5) Area of Proposed Sign Square Feet (1,2,4) Building Facade 3 Linear Feet (1 - 4) Street Frontage Linear Feet 208 (1,2,4,5) Height to Top of Sign Feet Clearance to (5) Distance from all Existing Off-Premise Signs within 60 |                                            | Feet Feet                  |                          |  |  |
| Existing Signage/Type:                                                                                                                                                                                                               |                                            | • FOR OFFIC                | CE USE ONLY ●            |  |  |
|                                                                                                                                                                                                                                      | Sq. Ft.                                    | Signage Allowed on P       | arcel: Potherson Rd      |  |  |
|                                                                                                                                                                                                                                      | Sq. Ft.                                    | Building                   | 72 sq. Ft.               |  |  |
|                                                                                                                                                                                                                                      | Sq. Ft.                                    | Free-Standing              | 312 Sq. Ft.              |  |  |
| Total Existing:                                                                                                                                                                                                                      | Sq. Ft.                                    | Total Allowed:             | 312 Sq. Ft.              |  |  |
| COMMENTS:                                                                                                                                                                                                                            |                                            |                            |                          |  |  |
|                                                                                                                                                                                                                                      |                                            |                            |                          |  |  |
| <b>NOTE:</b> No sign may exceed 300 square feet. A separate proposed and existing signage including types, dimensions, and locations. <b>A SEPARATE PERMIT FROM THE BU</b>                                                           | lettering, abu                             | utting streets, alleys, ea | asements, property lines |  |  |

| (970) 244-1                                                                        | 430                                     | Zone B-                                                       | 1                              |                     |                |  |  |  |
|------------------------------------------------------------------------------------|-----------------------------------------|---------------------------------------------------------------|--------------------------------|---------------------|----------------|--|--|--|
| · • • • • • • • • • • • • • • • • • • •                                            |                                         |                                                               |                                |                     |                |  |  |  |
| BUSINESS NAME Grad S                                                               | nction family Fuger                     | Sec. CONTR                                                    | RACTOR Books S                 | Sians               |                |  |  |  |
| STREET ADDRESS 2708                                                                |                                         | LICENS                                                        | RACTOR Blas S<br>SENO. 2980109 | 3                   |                |  |  |  |
| PROPERTY OWNER                                                                     | Sane                                    | ADDRI                                                         | ESS 1055 UTE                   | Aue                 |                |  |  |  |
| OWNER ADDRESS                                                                      | Same                                    |                                                               | HONE NO. 245- 3-               |                     |                |  |  |  |
|                                                                                    |                                         |                                                               |                                |                     |                |  |  |  |
| [ ] 1. FLUSH WALL [ ] 2. ROOF [ ] 3. FREE-STANDING                                 | 2 Square Feet p                         | per Linear Foot of<br>per Linear Foot of<br>- 0.75 Square Fee |                                |                     |                |  |  |  |
| <i>V</i> .                                                                         | 4 or more Traff                         | fic Lanes - 1.5 Squ                                           | are Feet x Street Frontage     |                     |                |  |  |  |
| [ ] 4. PROJECTING                                                                  | • • • • • • • • • • • • • • • • • • • • |                                                               |                                |                     |                |  |  |  |
| [ ] 5. OFF-PREMISE                                                                 | Sec #3 Spacing                          | Requirements; No                                              | ot > 300 Square Feet or <      | 15 Square Feet      |                |  |  |  |
| [ ] Externally Illuminate                                                          | d (\ M)                                 | Internally Illumin                                            | ated                           | [ ] Non-Illuminated | 1              |  |  |  |
| (1,2,4) Building Facade $3(1-4)$ Street Frontage $10(2,4,5)$ Height to Top of Sign | Linear Feet 208 f                       | nce to Grade 📗 🤰                                              | <del>1</del>                   |                     |                |  |  |  |
| Existing Signage/Type:                                                             |                                         |                                                               | • FOR OFFIC                    | CE USE ONLY ●       |                |  |  |  |
| Free Standing                                                                      | A                                       | Sq. Ft.                                                       | Signage Allowed on P           | arcel: Patherson Rd | <del>)</del> . |  |  |  |
| 7                                                                                  |                                         | Sq. Ft.                                                       | Building                       | 72 sq.              | Į. Ft.         |  |  |  |
|                                                                                    |                                         | Sq. Ft.                                                       | Free-Standing                  | 312 sq.             | ı. Ft.         |  |  |  |
| Total Existing:                                                                    | 50                                      | Sq. Ft.                                                       | Total Allowed:                 | 312 sq              | . Ft.          |  |  |  |
| COMMENTS:                                                                          |                                         |                                                               |                                |                     |                |  |  |  |
| NOTE: No sign may exceed                                                           | -                                       | -                                                             | <del>-</del>                   | •                   |                |  |  |  |

**NOTE:** No sign may exceed 300 square feet. A separate sign clearance is required for each sign. Attach a sketch of proposed and existing signage including types, dimensions, lettering, abutting streets, alleys, easements, property lines, and locations. **A SEPARATE PERMIT FROM THE BUILDING DEPARTMENT IS REQUIRED.** 