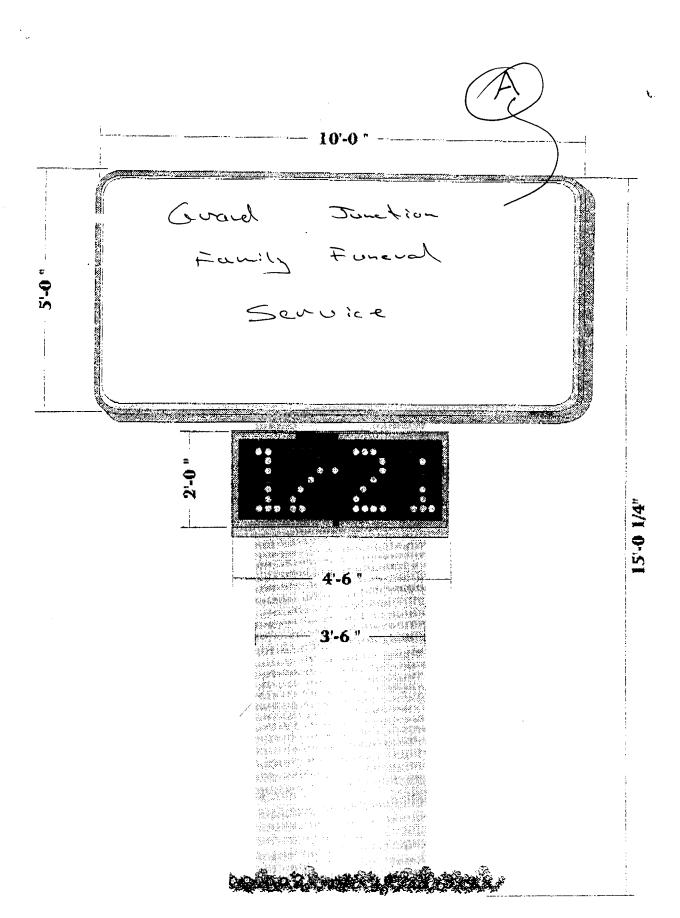

## $S_{\text{IGN}}$ $C_{\text{LEARANCE}}$

Barnes Elec. 1 of 7

| QUORAV                                                                                                                                                                                                                               | ClearanceN                                 | 10. Vertlette Gr           |                          |  |  |
|--------------------------------------------------------------------------------------------------------------------------------------------------------------------------------------------------------------------------------------|--------------------------------------------|----------------------------|--------------------------|--|--|
| Community Development Department                                                                                                                                                                                                     | Date Submitted 3 26 98                     |                            |                          |  |  |
| 250 North 5th Street                                                                                                                                                                                                                 | FEE\$ 25.00  Tax Schedule 2945 -013.00.012 |                            |                          |  |  |
| Grand Junction, CO 81501                                                                                                                                                                                                             |                                            |                            |                          |  |  |
| (970) 244-1430                                                                                                                                                                                                                       | Zone B-1                                   |                            |                          |  |  |
|                                                                                                                                                                                                                                      | ,                                          |                            |                          |  |  |
| BUSINESS NAME Grand Durchion Family Friends STREET ADDRESS 2708 Patterson                                                                                                                                                            | در, CONTRA                                 | CTOR Byds S                | Signs                    |  |  |
| STREET ADDRESS 2708 Hatterson                                                                                                                                                                                                        | LICENSE                                    | NO. 2980109                |                          |  |  |
| PROPERTY OWNER  OWNER ADDRESS  Same                                                                                                                                                                                                  |                                            | S 1055/UTE                 |                          |  |  |
| OWNER ADDRESS                                                                                                                                                                                                                        | TELEPHO                                    | ONE NO. 245- 7             | 700                      |  |  |
| [ ] 1. FLUSH WALL 2 Square Reet per Lin                                                                                                                                                                                              | ear Foot of Bu                             | ilding Facade              |                          |  |  |
| [ ] 2. ROOF 2 Square Feet per Lin                                                                                                                                                                                                    | near Foot of Bu                            | Nding Facade               |                          |  |  |
| 3. FREE-STANDING 2 Traffic Lanes - 0.75                                                                                                                                                                                              |                                            |                            |                          |  |  |
| 4 or more Traffic Lar  O.5 Square Feet per e                                                                                                                                                                                         |                                            | e Feet x Street Frontage   |                          |  |  |
|                                                                                                                                                                                                                                      |                                            | > 300 Square Feet or <     | 15 Square Feet           |  |  |
|                                                                                                                                                                                                                                      |                                            |                            |                          |  |  |
| [ ] Externally Illuminated () Intern                                                                                                                                                                                                 | ally Illuminate                            | ed                         | [ ] Non-Illuminated      |  |  |
| (1 - 5) Area of Proposed Sign Square Feet (1,2,4) Building Facade 3 Linear Feet (1 - 4) Street Frontage Linear Feet 208 (1,2,4,5) Height to Top of Sign Feet Clearance to (5) Distance from all Existing Off-Premise Signs within 60 |                                            | Feet Feet                  |                          |  |  |
| Existing Signage/Type:                                                                                                                                                                                                               |                                            | • FOR OFFIC                | CE USE ONLY ●            |  |  |
|                                                                                                                                                                                                                                      | Sq. Ft.                                    | Signage Allowed on P       | arcel: Potherson Rd      |  |  |
|                                                                                                                                                                                                                                      | Sq. Ft.                                    | Building                   | 72 sq. Ft.               |  |  |
|                                                                                                                                                                                                                                      | Sq. Ft.                                    | Free-Standing              | 312 Sq. Ft.              |  |  |
| Total Existing:                                                                                                                                                                                                                      | Sq. Ft.                                    | Total Allowed:             | 312 Sq. Ft.              |  |  |
| COMMENTS:                                                                                                                                                                                                                            |                                            |                            |                          |  |  |
|                                                                                                                                                                                                                                      |                                            |                            |                          |  |  |
| <b>NOTE:</b> No sign may exceed 300 square feet. A separate proposed and existing signage including types, dimensions, and locations. <b>A SEPARATE PERMIT FROM THE BU</b>                                                           | lettering, abu                             | utting streets, alleys, ea | asements, property lines |  |  |

| (970) 244-1                                                                        | 430                                     | Zone B-                                                       | 1                              |                     |                |  |  |  |
|------------------------------------------------------------------------------------|-----------------------------------------|---------------------------------------------------------------|--------------------------------|---------------------|----------------|--|--|--|
| · • • • • • • • • • • • • • • • • • • •                                            |                                         |                                                               |                                |                     |                |  |  |  |
| BUSINESS NAME Grad S                                                               | nction family Fuger                     | Sec. CONTR                                                    | RACTOR Books S                 | Sians               |                |  |  |  |
| STREET ADDRESS 2708                                                                |                                         | LICENS                                                        | RACTOR Blas S<br>SENO. 2980109 | 3                   |                |  |  |  |
| PROPERTY OWNER                                                                     | Sane                                    | ADDRI                                                         | ESS 1055 UTE                   | Aue                 |                |  |  |  |
| OWNER ADDRESS                                                                      | Same                                    |                                                               | HONE NO. 245- 3-               |                     |                |  |  |  |
|                                                                                    |                                         |                                                               |                                |                     |                |  |  |  |
| [ ] 1. FLUSH WALL [ ] 2. ROOF [ ] 3. FREE-STANDING                                 | 2 Square Feet p                         | per Linear Foot of<br>per Linear Foot of<br>- 0.75 Square Fee |                                |                     |                |  |  |  |
| <i>V</i> .                                                                         | 4 or more Traff                         | fic Lanes - 1.5 Squ                                           | are Feet x Street Frontage     |                     |                |  |  |  |
| [ ] 4. PROJECTING                                                                  | • • • • • • • • • • • • • • • • • • • • |                                                               |                                |                     |                |  |  |  |
| [ ] 5. OFF-PREMISE                                                                 | Sec #3 Spacing                          | Requirements; No                                              | ot > 300 Square Feet or <      | 15 Square Feet      |                |  |  |  |
| [ ] Externally Illuminate                                                          | d (\ M)                                 | Internally Illumin                                            | ated                           | [ ] Non-Illuminated | 1              |  |  |  |
| (1,2,4) Building Facade $3(1-4)$ Street Frontage $10(2,4,5)$ Height to Top of Sign | Linear Feet 208 f                       | nce to Grade 📗 🤰                                              | <del>1</del>                   |                     |                |  |  |  |
| Existing Signage/Type:                                                             |                                         |                                                               | • FOR OFFIC                    | CE USE ONLY ●       |                |  |  |  |
| Free Standing                                                                      | A                                       | Sq. Ft.                                                       | Signage Allowed on P           | arcel: Patherson Rd | <del>)</del> . |  |  |  |
| 7                                                                                  |                                         | Sq. Ft.                                                       | Building                       | 72 sq.              | Į. Ft.         |  |  |  |
|                                                                                    |                                         | Sq. Ft.                                                       | Free-Standing                  | 312 sq.             | ı. Ft.         |  |  |  |
| Total Existing:                                                                    | 50                                      | Sq. Ft.                                                       | Total Allowed:                 | 312 sq              | . Ft.          |  |  |  |
| COMMENTS:                                                                          |                                         |                                                               |                                |                     |                |  |  |  |
| NOTE: No sign may exceed                                                           | -                                       | -                                                             | <del>-</del>                   | •                   |                |  |  |  |

**NOTE:** No sign may exceed 300 square feet. A separate sign clearance is required for each sign. Attach a sketch of proposed and existing signage including types, dimensions, lettering, abutting streets, alleys, easements, property lines, and locations. **A SEPARATE PERMIT FROM THE BUILDING DEPARTMENT IS REQUIRED.** 