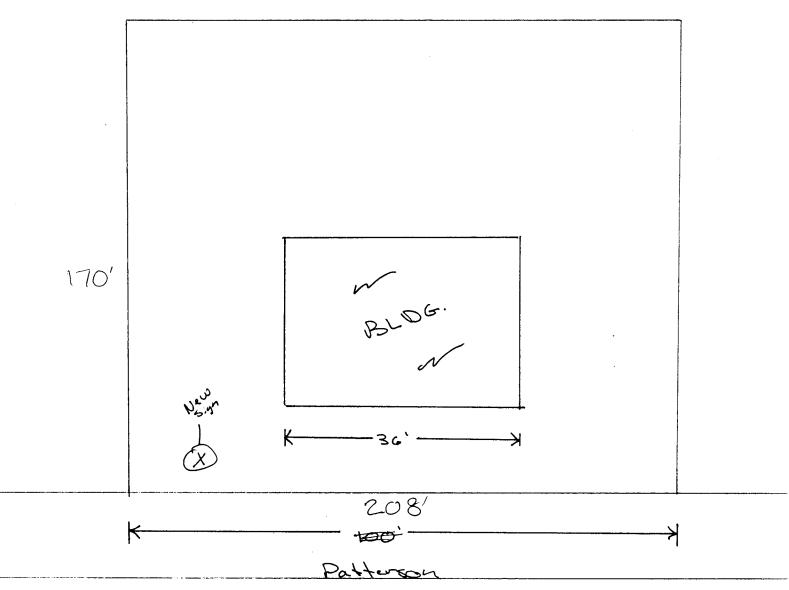

**NOTE:** No sign may exceed 300 square feet. A separate sign clearance is required for each sign. Attach a sketch of proposed and existing signage including types, dimensions, lettering, abutting streets, alleys, easements, property lines, and locations. **A SEPARATE PERMIT FROM THE BUILDING DEPARTMENT IS REQUIRED.** 