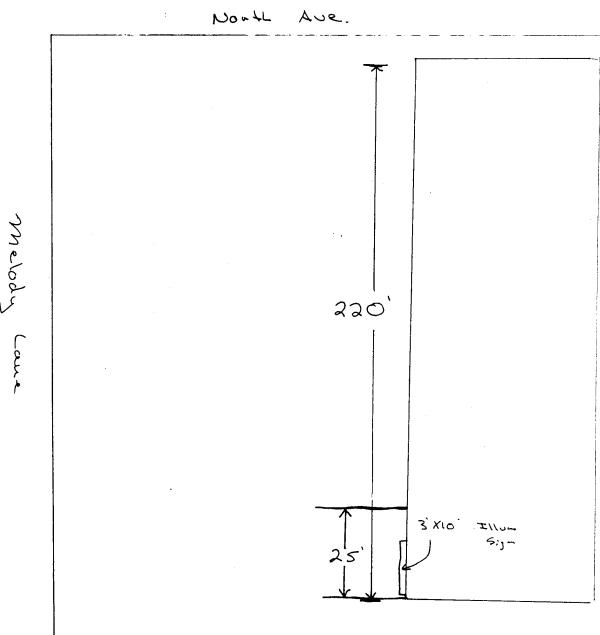

## JACKSON TAX HEWIT SERVICE.

3'-0" X 10'-0" ILLUMINATED SIGN

## 2889 North Aue.

| Sally Beaty Supply            | 72 4  |
|-------------------------------|-------|
| L:+4/e Ceusaus P: 534         | 32 ¢  |
| Fartastic Sams                | 39 ø  |
| Key Computer                  | 30° ¢ |
| The Cake Cottage              | 30\$  |
| A Sewing Junction             | 30 p  |
| Tropical Island Tountry Salon | 30 p  |

total 263 p