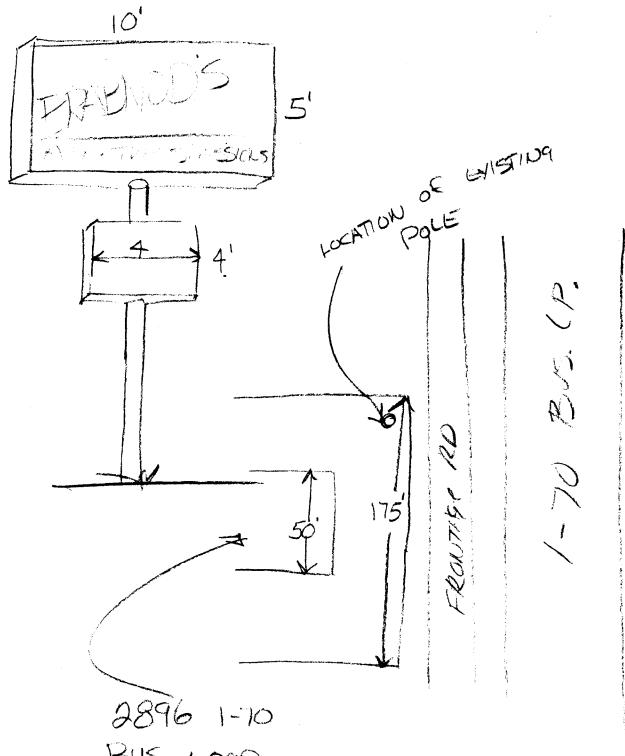

|                                                                                                  |                                                         |                                                             | <u> </u>                                                                                                                                                                                                                                                                                                                                                                                                                                                                                                                                                                                                                                                                                                                                                                                                                                                                                                                                                                                                                                                                                                                                                                                                                                                                                                                                                                                                                                                                                                                                                                                                                                                                                                                                                                                                                                                                                                                                                                                                                                                                                                                      |                                                  |  |
|--------------------------------------------------------------------------------------------------|---------------------------------------------------------|-------------------------------------------------------------|-------------------------------------------------------------------------------------------------------------------------------------------------------------------------------------------------------------------------------------------------------------------------------------------------------------------------------------------------------------------------------------------------------------------------------------------------------------------------------------------------------------------------------------------------------------------------------------------------------------------------------------------------------------------------------------------------------------------------------------------------------------------------------------------------------------------------------------------------------------------------------------------------------------------------------------------------------------------------------------------------------------------------------------------------------------------------------------------------------------------------------------------------------------------------------------------------------------------------------------------------------------------------------------------------------------------------------------------------------------------------------------------------------------------------------------------------------------------------------------------------------------------------------------------------------------------------------------------------------------------------------------------------------------------------------------------------------------------------------------------------------------------------------------------------------------------------------------------------------------------------------------------------------------------------------------------------------------------------------------------------------------------------------------------------------------------------------------------------------------------------------|--------------------------------------------------|--|
| BUSINESS NAME BRABNO<br>STREET ADDRESS 2896<br>PROPERTY OWNER DENNIS<br>OWNER ADDRESS \$48 2     | DD'S<br>1-70 BUS, LE<br>LUCAS<br>1/2 PD, G.             | LICENS                                                      | RACTOR ELDERY<br>SENO. 29802<br>ESS 31-23 FROW<br>HONE NO. 970-3                                                                                                                                                                                                                                                                                                                                                                                                                                                                                                                                                                                                                                                                                                                                                                                                                                                                                                                                                                                                                                                                                                                                                                                                                                                                                                                                                                                                                                                                                                                                                                                                                                                                                                                                                                                                                                                                                                                                                                                                                                                              | 83<br>TST. CLIFTON                               |  |
| [ ] 1. FLUSH WALL                                                                                | 2 Square Feet per L                                     | inear Foot of                                               | Building Facade                                                                                                                                                                                                                                                                                                                                                                                                                                                                                                                                                                                                                                                                                                                                                                                                                                                                                                                                                                                                                                                                                                                                                                                                                                                                                                                                                                                                                                                                                                                                                                                                                                                                                                                                                                                                                                                                                                                                                                                                                                                                                                               |                                                  |  |
| Face Change Only (2,3 & 4):                                                                      |                                                         |                                                             | 8                                                                                                                                                                                                                                                                                                                                                                                                                                                                                                                                                                                                                                                                                                                                                                                                                                                                                                                                                                                                                                                                                                                                                                                                                                                                                                                                                                                                                                                                                                                                                                                                                                                                                                                                                                                                                                                                                                                                                                                                                                                                                                                             |                                                  |  |
| [ ] 2. ROOF                                                                                      | 2 Square Feet per L                                     | 2 Square Feet per Linear Foot of Building Facade            |                                                                                                                                                                                                                                                                                                                                                                                                                                                                                                                                                                                                                                                                                                                                                                                                                                                                                                                                                                                                                                                                                                                                                                                                                                                                                                                                                                                                                                                                                                                                                                                                                                                                                                                                                                                                                                                                                                                                                                                                                                                                                                                               |                                                  |  |
| 3. FREE-STANDING                                                                                 | 2 Traffic Lanes - 0.75 Square Feet x Street Frontage    |                                                             |                                                                                                                                                                                                                                                                                                                                                                                                                                                                                                                                                                                                                                                                                                                                                                                                                                                                                                                                                                                                                                                                                                                                                                                                                                                                                                                                                                                                                                                                                                                                                                                                                                                                                                                                                                                                                                                                                                                                                                                                                                                                                                                               |                                                  |  |
|                                                                                                  | 4 or more Traffic L                                     | 4 or more Traffic Lanes - 1.5 Square Feet x Street Frontage |                                                                                                                                                                                                                                                                                                                                                                                                                                                                                                                                                                                                                                                                                                                                                                                                                                                                                                                                                                                                                                                                                                                                                                                                                                                                                                                                                                                                                                                                                                                                                                                                                                                                                                                                                                                                                                                                                                                                                                                                                                                                                                                               |                                                  |  |
| [ ] 4. PROJECTING                                                                                | 0.5 Square Feet per each Linear Foot of Building Facade |                                                             |                                                                                                                                                                                                                                                                                                                                                                                                                                                                                                                                                                                                                                                                                                                                                                                                                                                                                                                                                                                                                                                                                                                                                                                                                                                                                                                                                                                                                                                                                                                                                                                                                                                                                                                                                                                                                                                                                                                                                                                                                                                                                                                               |                                                  |  |
| [YExisting Externally or Internally II                                                           | lluminated - No Chang                                   | e in Electrical                                             | Service []                                                                                                                                                                                                                                                                                                                                                                                                                                                                                                                                                                                                                                                                                                                                                                                                                                                                                                                                                                                                                                                                                                                                                                                                                                                                                                                                                                                                                                                                                                                                                                                                                                                                                                                                                                                                                                                                                                                                                                                                                                                                                                                    | Non-Illuminated                                  |  |
| (1 - 4) Street Frontage/                                                                         |                                                         | o Grade                                                     | 3_Feet                                                                                                                                                                                                                                                                                                                                                                                                                                                                                                                                                                                                                                                                                                                                                                                                                                                                                                                                                                                                                                                                                                                                                                                                                                                                                                                                                                                                                                                                                                                                                                                                                                                                                                                                                                                                                                                                                                                                                                                                                                                                                                                        |                                                  |  |
| Existing Signage/Type:                                                                           |                                                         |                                                             | ● FOR OFFICE USE ONLY ●                                                                                                                                                                                                                                                                                                                                                                                                                                                                                                                                                                                                                                                                                                                                                                                                                                                                                                                                                                                                                                                                                                                                                                                                                                                                                                                                                                                                                                                                                                                                                                                                                                                                                                                                                                                                                                                                                                                                                                                                                                                                                                       |                                                  |  |
|                                                                                                  | .   1/                                                  | Sq. Ft. Signage Allowed on Pare                             |                                                                                                                                                                                                                                                                                                                                                                                                                                                                                                                                                                                                                                                                                                                                                                                                                                                                                                                                                                                                                                                                                                                                                                                                                                                                                                                                                                                                                                                                                                                                                                                                                                                                                                                                                                                                                                                                                                                                                                                                                                                                                                                               | rcel:                                            |  |
| 4X4 ON EXIST. PO                                                                                 | CE 16                                                   | 0q. 7 t.                                                    |                                                                                                                                                                                                                                                                                                                                                                                                                                                                                                                                                                                                                                                                                                                                                                                                                                                                                                                                                                                                                                                                                                                                                                                                                                                                                                                                                                                                                                                                                                                                                                                                                                                                                                                                                                                                                                                                                                                                                                                                                                                                                                                               |                                                  |  |
| 4X4 ON EXIST. PO                                                                                 | LE 16                                                   | Sq. Ft.                                                     | Building                                                                                                                                                                                                                                                                                                                                                                                                                                                                                                                                                                                                                                                                                                                                                                                                                                                                                                                                                                                                                                                                                                                                                                                                                                                                                                                                                                                                                                                                                                                                                                                                                                                                                                                                                                                                                                                                                                                                                                                                                                                                                                                      | 100 Sq. Ft.                                      |  |
| 4X4 ON EXIST. PO                                                                                 | LE 16                                                   |                                                             |                                                                                                                                                                                                                                                                                                                                                                                                                                                                                                                                                                                                                                                                                                                                                                                                                                                                                                                                                                                                                                                                                                                                                                                                                                                                                                                                                                                                                                                                                                                                                                                                                                                                                                                                                                                                                                                                                                                                                                                                                                                                                                                               | 100 Sq. Ft. 262.5 Sq. Ft.                        |  |
| Total Existing:                                                                                  | LE 16                                                   | Sq. Ft.                                                     | Building                                                                                                                                                                                                                                                                                                                                                                                                                                                                                                                                                                                                                                                                                                                                                                                                                                                                                                                                                                                                                                                                                                                                                                                                                                                                                                                                                                                                                                                                                                                                                                                                                                                                                                                                                                                                                                                                                                                                                                                                                                                                                                                      |                                                  |  |
|                                                                                                  | LE 16                                                   | Sq. Ft.                                                     | Building Free-Standing                                                                                                                                                                                                                                                                                                                                                                                                                                                                                                                                                                                                                                                                                                                                                                                                                                                                                                                                                                                                                                                                                                                                                                                                                                                                                                                                                                                                                                                                                                                                                                                                                                                                                                                                                                                                                                                                                                                                                                                                                                                                                                        | 262.5 Sq. Ft.                                    |  |
| Total Existing:  COMMENTS:  NOTE: No sign may exceed 300 s proposed and existing signage include | square feet. A separa                                   | Sq. Ft. Sq. Ft. Sq. Ft. atte sign perms, lettering, all     | Building Free-Standing Total Allowed:  it is required for each solutting streets, alleys, each solution of the streets of the | 262.5 Sq. Ft. 262.5 Sq. Ft.                      |  |
| Total Existing:  COMMENTS:                                                                       | square feet. A separa                                   | Sq. Ft. Sq. Ft. Sq. Ft.                                     | Building Free-Standing Total Allowed:  it is required for each solutting streets, alleys, each solution of the streets of the | 262.5 Sq. Ft. 262.5 Sq. Ft.                      |  |
| Total Existing:  COMMENTS:  NOTE: No sign may exceed 300 s proposed and existing signage include | square feet. A separa                                   | Sq. Ft. Sq. Ft. Sq. Ft. atte sign perma, lettering, al      | Building Free-Standing Total Allowed:  it is required for each solutting streets, alleys, each solution of the streets of the | ign. Attach a sketch of sements, property lines, |  |

Bus, Loop,