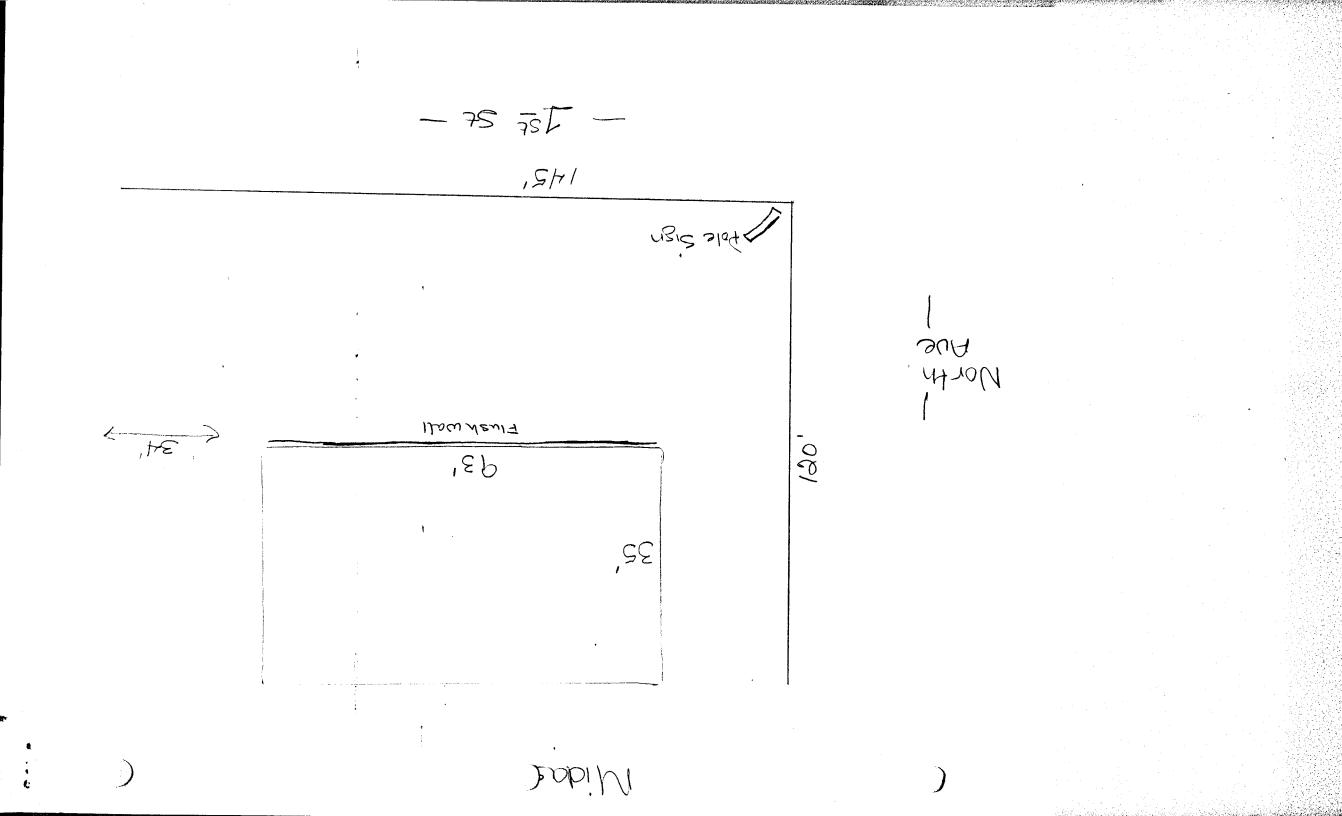

| SIGN CLEARANCE                                                                                                                                                                                                                                                                                                    | /                                                                                                | A $A$                                |
|-------------------------------------------------------------------------------------------------------------------------------------------------------------------------------------------------------------------------------------------------------------------------------------------------------------------|--------------------------------------------------------------------------------------------------|--------------------------------------|
| Community Development Department<br>250 North 5th Street<br>Grand Junction, CO 81501<br>(970) 244-1430                                                                                                                                                                                                            | Clearance No.<br>Date Submitted $4-25$<br>FEE \$ $25^{-99}$<br>Tax Schedule $-2945$<br>Zone $-2$ | 69911<br>3-99<br>-142-01-015         |
| ] 2. ROOF2 Square Feet per Li] 3. FREE-STANDING2 Traffic Lanes - 0.7                                                                                                                                                                                                                                              | CONTRACTOR (Jun<br>LICENSE NO                                                                    | ) 2990588)<br>12 Rd GJ<br>0-242-7880 |
| ] 4. PROJECTING0.5 Square Feet per] 5. OFF-PREMISESee #3 Spacing Requ                                                                                                                                                                                                                                             | each Linear Foot of Building Fau<br>irements; Not > 300 Square Fe<br>nally Illuminated           | cade                                 |
| <ul> <li>Area of Proposed Sign <u>S1.31</u> Square Feet</li> <li>Area of Proposed Sign <u>S1.31</u> Square Feet</li> <li>Linear Feet</li> <li>Street Frontage <u>745</u> <u>132</u> Linear Feet</li> <li>Height to Top of Sign Feet Clearance to Distance from all Existing Off-Premise Signs within 6</li> </ul> |                                                                                                  |                                      |
| Existing Signage/Type:                                                                                                                                                                                                                                                                                            | • FOI                                                                                            | OFFICE USE ONLY                      |
|                                                                                                                                                                                                                                                                                                                   | Sq. Ft. Signage Allow                                                                            |                                      |
|                                                                                                                                                                                                                                                                                                                   | Sq. Ft. Building                                                                                 | 186 sq. F                            |
|                                                                                                                                                                                                                                                                                                                   | Sq. Ft. Free-Standing                                                                            | 195 sq. F                            |
| Total Existing:                                                                                                                                                                                                                                                                                                   | Sq. Ft. Total Allo                                                                               | wed: 195 Sg. F                       |
| COMMENTS: Existing Signs to be                                                                                                                                                                                                                                                                                    | c removed                                                                                        |                                      |

## SIGN PERMIT

Community Development Department 250 North 5th Street Grand Junction, CO 81501 (970) 244-1430

Permit No. Date Submitted 4-28FEE \$ 2044 Tax Schedule Zone

Zof

LEC. Auctuic

| BUSINESS NAME <u>Midas of</u><br>STREET ADDRESS <u>101 Der H</u><br>PROPERTY OWNER <u>Boulder</u> M<br>OWNER ADDRESS <u>287 Centur</u><br>Louisonter                                  | <u>Ace</u>                                              | CONTRACTOR <u>Hesce</u><br>LICENSE NO. <u>2190583</u><br>ADDRESS <u>2513 F/2 Rd GJ</u><br>TELEPHONE NO. <u>410 242-7880</u> |  |
|---------------------------------------------------------------------------------------------------------------------------------------------------------------------------------------|---------------------------------------------------------|-----------------------------------------------------------------------------------------------------------------------------|--|
| [] 1. FLUSH WALL                                                                                                                                                                      | 2 Square Feet per Linear                                | Foot of Building Facade                                                                                                     |  |
| Face Change Only (2,3 & 4):                                                                                                                                                           |                                                         |                                                                                                                             |  |
| [] 2. ROOF                                                                                                                                                                            | 2 Square Feet per Linear Foot of Building Facade        |                                                                                                                             |  |
| [X] 3. FREE-STANDING                                                                                                                                                                  | 2 Traffic Lanes - 0.75 Square Feet x Street Frontage    |                                                                                                                             |  |
|                                                                                                                                                                                       | 4 or more Traffic Lanes -                               | - 1.5 Square Feet x Street Frontage                                                                                         |  |
| [] 4. PROJECTING                                                                                                                                                                      | 0.5 Square Feet per each Linear Foot of Building Facade |                                                                                                                             |  |
| [] Existing Externally or Internally II<br>(1 - 4) Area of Proposed Sign $(19.1)$<br>(1,2,4) Building Facade $33$<br>(1 - 4) Street Frontage $430$ L<br>(3)2,4) Height to Top of Sign | I Square Feet<br>Linear Feet                            |                                                                                                                             |  |
| Existing Signage/Type:                                                                                                                                                                |                                                         | • FOR OFFICE USE ONLY •                                                                                                     |  |
| (A) Flush Wall                                                                                                                                                                        | 87.39 Sq. 1                                             | Ft. Signage Allowed on Parcel: 1st Street                                                                                   |  |
|                                                                                                                                                                                       | Sq. I                                                   | Ft. Building 186 Sq. Ft.                                                                                                    |  |
|                                                                                                                                                                                       | Sq. I                                                   | Ft. Free-Standing 195 Sq. Ft.                                                                                               |  |

COMMENTS: <u>All existing</u> to be remaded

87.39

**NOTE:** No sign may exceed 300 square feet. A separate sign permit is required for each sign. Attach a sketch of proposed and existing signage including types, dimensions, lettering, abatting streets, alleys, easements, property lines, and locations.