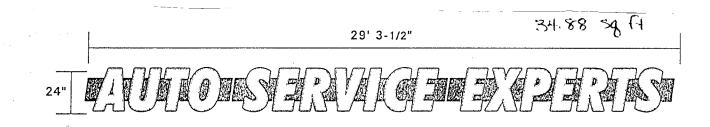

## SIGN PERMIT

Community Development Department 250 North 5th Street Grand Junction, CO 81501 (970) 244-1430

Permit No. Date Submitted 4-28FEE \$ 2044 Tax Schedule Zone

Zof

LEC. Auctuic

| BUSINESS NAME <u>Midas of</u><br>STREET ADDRESS <u>101 Der H</u><br>PROPERTY OWNER <u>Boulder</u> M<br>OWNER ADDRESS <u>287 Centur</u><br>Louisonter                                  | <u>Ace</u>                                              | CONTRACTOR <u>Hesce</u><br>LICENSE NO. <u>2190583</u><br>ADDRESS <u>2513 F/2 Rd GJ</u><br>TELEPHONE NO. <u>410 242-7880</u> |  |
|---------------------------------------------------------------------------------------------------------------------------------------------------------------------------------------|---------------------------------------------------------|-----------------------------------------------------------------------------------------------------------------------------|--|
| [] 1. FLUSH WALL                                                                                                                                                                      | 2 Square Feet per Linear                                | Foot of Building Facade                                                                                                     |  |
| Face Change Only (2,3 & 4):                                                                                                                                                           |                                                         |                                                                                                                             |  |
| [] 2. ROOF                                                                                                                                                                            | 2 Square Feet per Linear Foot of Building Facade        |                                                                                                                             |  |
| [X] 3. FREE-STANDING                                                                                                                                                                  | 2 Traffic Lanes - 0.75 Square Feet x Street Frontage    |                                                                                                                             |  |
|                                                                                                                                                                                       | 4 or more Traffic Lanes -                               | - 1.5 Square Feet x Street Frontage                                                                                         |  |
| [] 4. PROJECTING                                                                                                                                                                      | 0.5 Square Feet per each Linear Foot of Building Facade |                                                                                                                             |  |
| [] Existing Externally or Internally II<br>(1 - 4) Area of Proposed Sign $(19.1)$<br>(1,2,4) Building Facade $33$<br>(1 - 4) Street Frontage $430$ L<br>(3)2,4) Height to Top of Sign | I Square Feet<br>Linear Feet                            |                                                                                                                             |  |
| Existing Signage/Type:                                                                                                                                                                |                                                         | • FOR OFFICE USE ONLY •                                                                                                     |  |
| (A) Flush Wall                                                                                                                                                                        | 87.39 Sq. 1                                             | Ft. Signage Allowed on Parcel: 1st Street                                                                                   |  |
|                                                                                                                                                                                       | Sq. I                                                   | Ft. Building 186 Sq. Ft.                                                                                                    |  |
|                                                                                                                                                                                       | Sq. I                                                   | Ft. Free-Standing 195 Sq. Ft.                                                                                               |  |