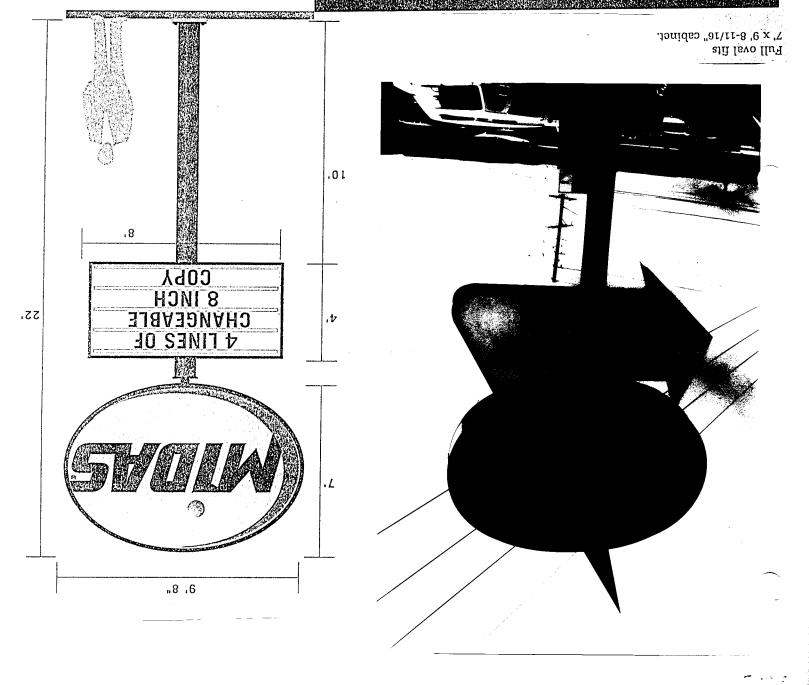

<u>Sq. F</u>t.

12' 8-3/4"

4' 1-1/2"

Houn Cabinet burdet Bourd the saft the saft the found th