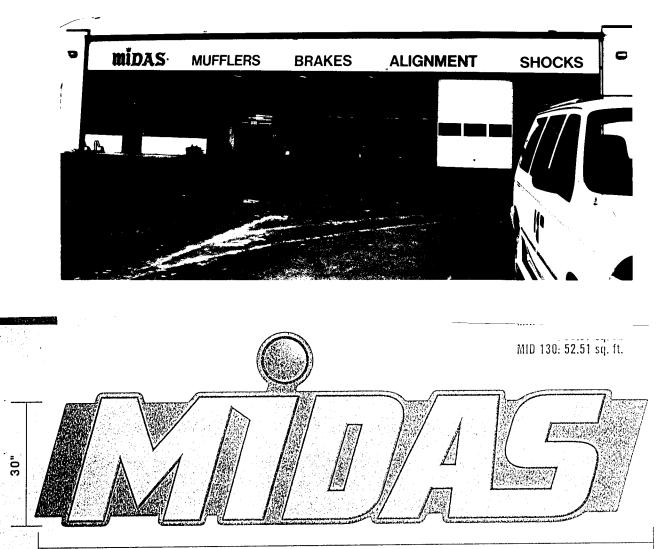

## SIGN PERMIT

Community Development Department 250 North 5th Street Grand Junction, CO 81501 (970) 244-1430

Permit No. Date Submitted 4-28FEE \$ 2044 Tax Schedule Zone

Zof

LEC. Auctuic

| BUSINESS NAME <u>Midas of</u><br>STREET ADDRESS <u>101 Der H</u><br>PROPERTY OWNER <u>Boulder</u> M<br>OWNER ADDRESS <u>287 Centur</u><br>Louisonter                                  | <u>Ace</u>                                              | CONTRACTOR <u>Hesce</u><br>LICENSE NO. <u>2190583</u><br>ADDRESS <u>2513 F/2 Rd GJ</u><br>TELEPHONE NO. <u>410 242-7880</u> |  |
|---------------------------------------------------------------------------------------------------------------------------------------------------------------------------------------|---------------------------------------------------------|-----------------------------------------------------------------------------------------------------------------------------|--|
| [] 1. FLUSH WALL                                                                                                                                                                      | 2 Square Feet per Linear                                | Foot of Building Facade                                                                                                     |  |
| Face Change Only (2,3 & 4):                                                                                                                                                           |                                                         |                                                                                                                             |  |
| [] 2. ROOF                                                                                                                                                                            | 2 Square Feet per Linear Foot of Building Facade        |                                                                                                                             |  |
| [X] 3. FREE-STANDING                                                                                                                                                                  | 2 Traffic Lanes - 0.75 Square Feet x Street Frontage    |                                                                                                                             |  |
|                                                                                                                                                                                       | 4 or more Traffic Lanes -                               | - 1.5 Square Feet x Street Frontage                                                                                         |  |
| [] 4. PROJECTING                                                                                                                                                                      | 0.5 Square Feet per each Linear Foot of Building Facade |                                                                                                                             |  |
| [] Existing Externally or Internally II<br>(1 - 4) Area of Proposed Sign $(19.1)$<br>(1,2,4) Building Facade $33$<br>(1 - 4) Street Frontage $430$ L<br>(3)2,4) Height to Top of Sign | I Square Feet<br>Linear Feet                            |                                                                                                                             |  |
| Existing Signage/Type:                                                                                                                                                                |                                                         | • FOR OFFICE USE ONLY •                                                                                                     |  |
| (A) Flush Wall                                                                                                                                                                        | 87.39 Sq. 1                                             | Ft. Signage Allowed on Parcel: 1st Street                                                                                   |  |
|                                                                                                                                                                                       | Sq. I                                                   | Ft. Building 186 Sq. Ft.                                                                                                    |  |
|                                                                                                                                                                                       | Sq. I                                                   | Ft. Free-Standing 195 Sq. Ft.                                                                                               |  |