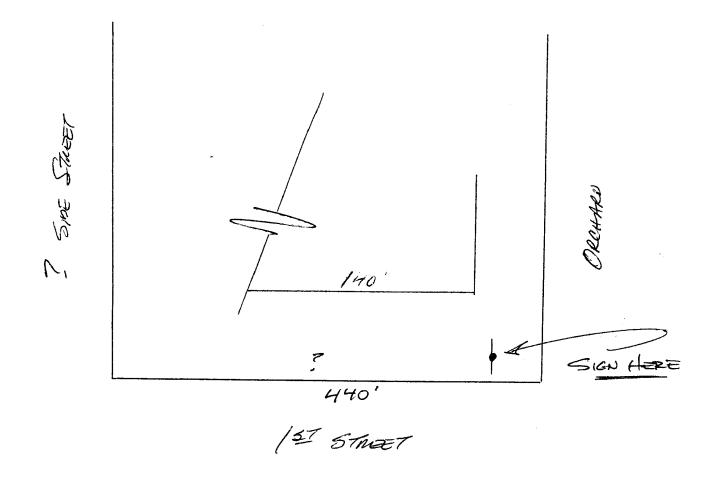

| Community Development Department                               |                                                                                                                                   |                                                  | Date Submitted 3-14-49                       |                         |         |            |  |  |
|----------------------------------------------------------------|-----------------------------------------------------------------------------------------------------------------------------------|--------------------------------------------------|----------------------------------------------|-------------------------|---------|------------|--|--|
| 250 North 5th Street  Grand Junction, CO 81501  (970) 244-1430 |                                                                                                                                   |                                                  | FEE\$ 25°                                    |                         |         |            |  |  |
|                                                                |                                                                                                                                   |                                                  | Tax Schedule 2945- 104 - 00 - 942            |                         |         |            |  |  |
|                                                                |                                                                                                                                   |                                                  | Zone PZ                                      |                         |         |            |  |  |
|                                                                |                                                                                                                                   |                                                  |                                              |                         |         |            |  |  |
|                                                                | 11/ 00                                                                                                                            |                                                  |                                              | 17 (                    |         |            |  |  |
|                                                                | NAME WEST MOOL                                                                                                                    |                                                  |                                              | CTOR Buo's              | 216NS   |            |  |  |
| STREET ADDRESS 123 W. ORCHAND                                  |                                                                                                                                   |                                                  | LICENSE NO. 2990100                          |                         |         |            |  |  |
| PROPERTY OWNER SCHOOL DIST. 51                                 |                                                                                                                                   |                                                  | ADDRESS 1055 UTE AVE. TELEPHONE NO. 245-7700 |                         |         |            |  |  |
| OWNER A.                                                       | DDRESS SAME                                                                                                                       |                                                  | TELEPH                                       | ONE NO. 293-            | 1100    |            |  |  |
| [ ] 1. F                                                       | LUSH WALL                                                                                                                         | 2 Square Feet per Line                           | ear Foot of B                                | uilding Facade          |         |            |  |  |
| ,                                                              | ROOF                                                                                                                              | 2 Square Feet per Linear Foot of Building Facade |                                              |                         |         |            |  |  |
| <b>⋈</b> 3. F                                                  | 3. FREE-STANDING 2 Traffic Lanes - 0.75 Square Feet x Street Frontage 4 or more Traffic Lanes - 1.5 Square Feet x Street Frontage |                                                  |                                              |                         |         |            |  |  |
| [] 4. F                                                        | PROJECTING                                                                                                                        | 0.5 Square Feet per ea                           |                                              |                         |         |            |  |  |
|                                                                |                                                                                                                                   |                                                  |                                              |                         |         |            |  |  |
| [ ]E                                                           | xternally Illuminated                                                                                                             | Interna                                          | Internally Illuminated [ ] Non-Illuminated   |                         |         |            |  |  |
|                                                                | 1.0                                                                                                                               | <br>0                                            |                                              |                         |         |            |  |  |
|                                                                | Area of Proposed Sign                                                                                                             | Square Feet                                      | 7                                            | •                       |         |            |  |  |
|                                                                |                                                                                                                                   | inear Feet                                       | )                                            |                         |         |            |  |  |
|                                                                |                                                                                                                                   | inear Feet (ONE BA                               |                                              | _                       |         |            |  |  |
|                                                                | Height to Top of Sign                                                                                                             | Feet Clearance to C                              |                                              | Feet                    |         |            |  |  |
| (5) D                                                          | Distance from all Existing Off-                                                                                                   | Premise Signs within 600                         | 0 Feet                                       | Feet                    |         |            |  |  |
| Existing Signage/Type:                                         |                                                                                                                                   |                                                  |                                              | ● FOR OFFICE USE ONLY ● |         |            |  |  |
|                                                                |                                                                                                                                   |                                                  | Sq. Ft.                                      | Signage Allowed on I    | Parcel: | 86         |  |  |
|                                                                |                                                                                                                                   |                                                  | Sq. Ft.                                      | Building                | 380     | Sq. Ft.    |  |  |
|                                                                |                                                                                                                                   |                                                  | Sq. Ft.                                      | Free-Standing           | 330     | Sq. Ft.    |  |  |
| Т                                                              | Cotal Existing:                                                                                                                   |                                                  | Sq. Ft.                                      | Total Allowed:          | 330     | Sq. Ft.    |  |  |
|                                                                |                                                                                                                                   |                                                  |                                              |                         |         |            |  |  |
| COMMEN                                                         | ITS:                                                                                                                              |                                                  | <del></del>                                  | <del></del>             |         |            |  |  |
|                                                                |                                                                                                                                   |                                                  |                                              |                         |         |            |  |  |
| MOTERNIA N                                                     |                                                                                                                                   | - C4 A                                           |                                              |                         | 1       | 1 . 1 . 0  |  |  |
|                                                                | o sign may exceed 300 squ<br>nd existing signage including                                                                        |                                                  |                                              |                         |         |            |  |  |
|                                                                | ns. A SEPARATE PERM                                                                                                               |                                                  |                                              |                         |         | erty mics, |  |  |
|                                                                | M                                                                                                                                 |                                                  | 1.                                           | 1 1 1                   |         |            |  |  |
| 1 m                                                            | Grun-                                                                                                                             | 616.09                                           | Whib                                         | W. 112.                 | e /     | 7/100      |  |  |
| Amaliaanti                                                     | s Signature                                                                                                                       | Date C                                           | ommunity I                                   | Development Approx      | ol Date | 1/77       |  |  |