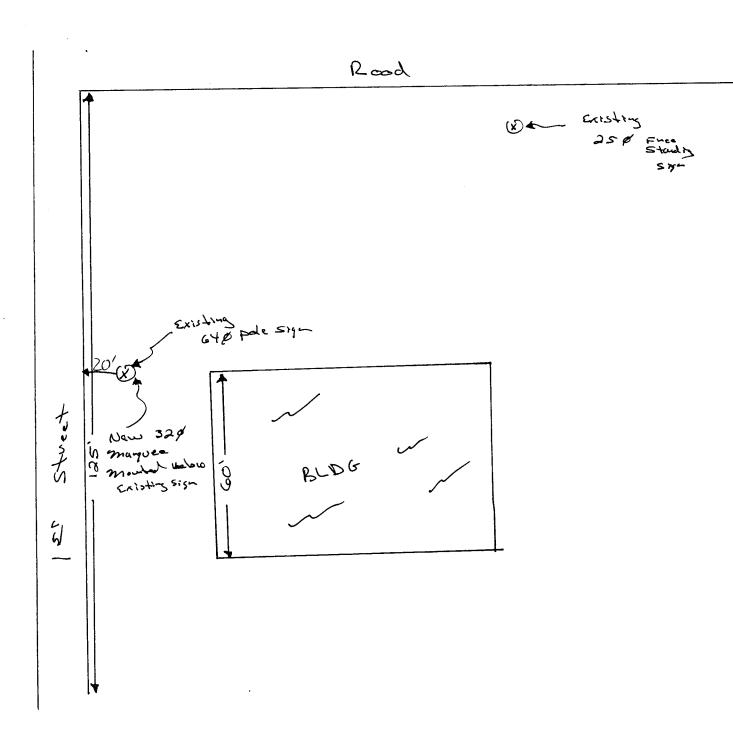

Community Development Approval

(Pink: Code Enforcement)

| BUSINESS NAME Car Question STREET ADDRESS 124 N. 15  PROPERTY OWNER N/A  OWNER ADDRESS Same                                                                                                                                                                                                                                                                                                                                                                                                                                                                                                                                                                                                                                                                                                                                                                                                                                                                                                                                                                                                                                                                                                                                                                                                                                                                                                                                                                                                                                                                                                                                                                                                                                                                                                                                                                                                                                                                                                                                                                                                                                         | Stucet                                                                                                                                                                                        | LICENS!      | ACTOR Buds S<br>ENO. 2990100<br>SS 1055 utc 4<br>IONENO. 245-7 | ,o                       |
|-------------------------------------------------------------------------------------------------------------------------------------------------------------------------------------------------------------------------------------------------------------------------------------------------------------------------------------------------------------------------------------------------------------------------------------------------------------------------------------------------------------------------------------------------------------------------------------------------------------------------------------------------------------------------------------------------------------------------------------------------------------------------------------------------------------------------------------------------------------------------------------------------------------------------------------------------------------------------------------------------------------------------------------------------------------------------------------------------------------------------------------------------------------------------------------------------------------------------------------------------------------------------------------------------------------------------------------------------------------------------------------------------------------------------------------------------------------------------------------------------------------------------------------------------------------------------------------------------------------------------------------------------------------------------------------------------------------------------------------------------------------------------------------------------------------------------------------------------------------------------------------------------------------------------------------------------------------------------------------------------------------------------------------------------------------------------------------------------------------------------------------|-----------------------------------------------------------------------------------------------------------------------------------------------------------------------------------------------|--------------|----------------------------------------------------------------|--------------------------|
| [ ] 1. FLUSH WALL                                                                                                                                                                                                                                                                                                                                                                                                                                                                                                                                                                                                                                                                                                                                                                                                                                                                                                                                                                                                                                                                                                                                                                                                                                                                                                                                                                                                                                                                                                                                                                                                                                                                                                                                                                                                                                                                                                                                                                                                                                                                                                                   | 2 Square Feet per Line                                                                                                                                                                        | ar Foot of B | uilding Facade                                                 |                          |
| Face Change Only (2,3 & 4):                                                                                                                                                                                                                                                                                                                                                                                                                                                                                                                                                                                                                                                                                                                                                                                                                                                                                                                                                                                                                                                                                                                                                                                                                                                                                                                                                                                                                                                                                                                                                                                                                                                                                                                                                                                                                                                                                                                                                                                                                                                                                                         |                                                                                                                                                                                               |              |                                                                |                          |
| [ ] 2. ROOF                                                                                                                                                                                                                                                                                                                                                                                                                                                                                                                                                                                                                                                                                                                                                                                                                                                                                                                                                                                                                                                                                                                                                                                                                                                                                                                                                                                                                                                                                                                                                                                                                                                                                                                                                                                                                                                                                                                                                                                                                                                                                                                         | 2 Square Feet per Linear Foot of Building Facade                                                                                                                                              |              |                                                                |                          |
| <del>[]] 3</del> . FREE-STANDING                                                                                                                                                                                                                                                                                                                                                                                                                                                                                                                                                                                                                                                                                                                                                                                                                                                                                                                                                                                                                                                                                                                                                                                                                                                                                                                                                                                                                                                                                                                                                                                                                                                                                                                                                                                                                                                                                                                                                                                                                                                                                                    | 2 Traffic Lanes - 0.75 Square Feet x Street Frontage (Add DEXISTING                                                                                                                           |              |                                                                |                          |
| [ ] 4. PROJECTING                                                                                                                                                                                                                                                                                                                                                                                                                                                                                                                                                                                                                                                                                                                                                                                                                                                                                                                                                                                                                                                                                                                                                                                                                                                                                                                                                                                                                                                                                                                                                                                                                                                                                                                                                                                                                                                                                                                                                                                                                                                                                                                   | 2 Traffic Lanes - 0.75 Square Feet x Street Frontage 4 or more Traffic Lanes - 1.5 Square Feet x Street Frontage 0.5 Square Feet per each Linear Foot of Building Facade  Tree Standard  Sign |              |                                                                |                          |
| X Existing Externally or Internally III                                                                                                                                                                                                                                                                                                                                                                                                                                                                                                                                                                                                                                                                                                                                                                                                                                                                                                                                                                                                                                                                                                                                                                                                                                                                                                                                                                                                                                                                                                                                                                                                                                                                                                                                                                                                                                                                                                                                                                                                                                                                                             | uminated - No Change ir                                                                                                                                                                       | Electrical   | Service [ ] N                                                  | Non-Illuminated          |
| (1,2,4) Building Facade 60 I (1-4) Street Frontage 125 L (2,3,4) Height to Top of Sign 12                                                                                                                                                                                                                                                                                                                                                                                                                                                                                                                                                                                                                                                                                                                                                                                                                                                                                                                                                                                                                                                                                                                                                                                                                                                                                                                                                                                                                                                                                                                                                                                                                                                                                                                                                                                                                                                                                                                                                                                                                                           | inear Feet                                                                                                                                                                                    |              | Feet                                                           | E USE ONLY               |
| Existing Signage/Type:                                                                                                                                                                                                                                                                                                                                                                                                                                                                                                                                                                                                                                                                                                                                                                                                                                                                                                                                                                                                                                                                                                                                                                                                                                                                                                                                                                                                                                                                                                                                                                                                                                                                                                                                                                                                                                                                                                                                                                                                                                                                                                              |                                                                                                                                                                                               |              | • FOR OFFICE                                                   | E USE ONLY •             |
| Freestarding                                                                                                                                                                                                                                                                                                                                                                                                                                                                                                                                                                                                                                                                                                                                                                                                                                                                                                                                                                                                                                                                                                                                                                                                                                                                                                                                                                                                                                                                                                                                                                                                                                                                                                                                                                                                                                                                                                                                                                                                                                                                                                                        | 89 S                                                                                                                                                                                          | q. Ft.       | Signage Allowed on Par-                                        | cel: St Street           |
|                                                                                                                                                                                                                                                                                                                                                                                                                                                                                                                                                                                                                                                                                                                                                                                                                                                                                                                                                                                                                                                                                                                                                                                                                                                                                                                                                                                                                                                                                                                                                                                                                                                                                                                                                                                                                                                                                                                                                                                                                                                                                                                                     | So                                                                                                                                                                                            | q. Ft.       | Building                                                       | 120 Sq. Ft.              |
|                                                                                                                                                                                                                                                                                                                                                                                                                                                                                                                                                                                                                                                                                                                                                                                                                                                                                                                                                                                                                                                                                                                                                                                                                                                                                                                                                                                                                                                                                                                                                                                                                                                                                                                                                                                                                                                                                                                                                                                                                                                                                                                                     | So                                                                                                                                                                                            | q. Ft.       | Free-Standing                                                  | 187.5 Sq. Ft.            |
| Total Existing:                                                                                                                                                                                                                                                                                                                                                                                                                                                                                                                                                                                                                                                                                                                                                                                                                                                                                                                                                                                                                                                                                                                                                                                                                                                                                                                                                                                                                                                                                                                                                                                                                                                                                                                                                                                                                                                                                                                                                                                                                                                                                                                     | So                                                                                                                                                                                            | ą. Ft.       | Total Allowed:                                                 | 187.5 Sq. Ft.            |
| COMMENTS:                                                                                                                                                                                                                                                                                                                                                                                                                                                                                                                                                                                                                                                                                                                                                                                                                                                                                                                                                                                                                                                                                                                                                                                                                                                                                                                                                                                                                                                                                                                                                                                                                                                                                                                                                                                                                                                                                                                                                                                                                                                                                                                           |                                                                                                                                                                                               |              |                                                                |                          |
| <b>NOTE:</b> No sign may exceed 300 so proposed and existing signage include and locations. Roof signs shall be made and signage in the signage include and signage in the signa | ing types, dimensions, l                                                                                                                                                                      | ettering, al | outting streets, alleys, ea                                    | sements, property lines, |