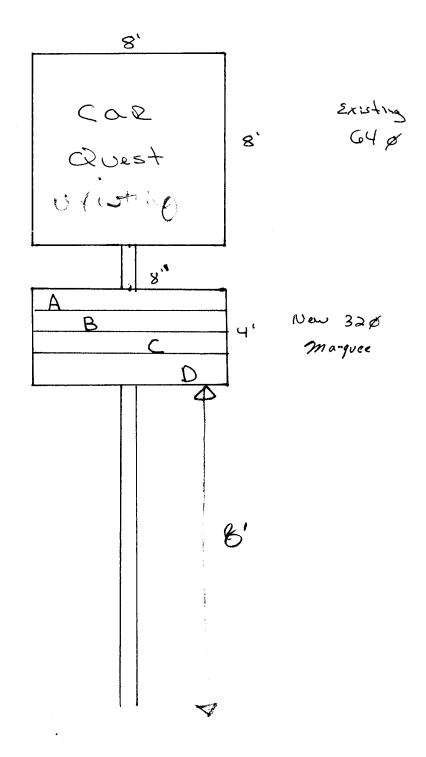

Community Development Approval

(Pink: Code Enforcement)

| BUSINESS NAME Car Question STREET ADDRESS 124 N. 15  PROPERTY OWNER N/A  OWNER ADDRESS Same                                                                                                                                                                                                                                                                                                                                                                                                                                                                                                                                                                                                                                                                                                                                                                                                                                                                                                                                                                                                                                                                                                                                                                                                                                                                                                                                                                                                                                                                                                                                                                                                                                                                                                                                                                                                                                                                                                                                                                                                                                         | Stucet                                                                                                                                                                                        | LICENS!      | ACTOR Buds S<br>ENO. 2990100<br>SS 1055 utc 4<br>IONENO. 245-7 | ,o                       |
|-------------------------------------------------------------------------------------------------------------------------------------------------------------------------------------------------------------------------------------------------------------------------------------------------------------------------------------------------------------------------------------------------------------------------------------------------------------------------------------------------------------------------------------------------------------------------------------------------------------------------------------------------------------------------------------------------------------------------------------------------------------------------------------------------------------------------------------------------------------------------------------------------------------------------------------------------------------------------------------------------------------------------------------------------------------------------------------------------------------------------------------------------------------------------------------------------------------------------------------------------------------------------------------------------------------------------------------------------------------------------------------------------------------------------------------------------------------------------------------------------------------------------------------------------------------------------------------------------------------------------------------------------------------------------------------------------------------------------------------------------------------------------------------------------------------------------------------------------------------------------------------------------------------------------------------------------------------------------------------------------------------------------------------------------------------------------------------------------------------------------------------|-----------------------------------------------------------------------------------------------------------------------------------------------------------------------------------------------|--------------|----------------------------------------------------------------|--------------------------|
| [ ] 1. FLUSH WALL                                                                                                                                                                                                                                                                                                                                                                                                                                                                                                                                                                                                                                                                                                                                                                                                                                                                                                                                                                                                                                                                                                                                                                                                                                                                                                                                                                                                                                                                                                                                                                                                                                                                                                                                                                                                                                                                                                                                                                                                                                                                                                                   | 2 Square Feet per Line                                                                                                                                                                        | ar Foot of B | uilding Facade                                                 |                          |
| Face Change Only (2,3 & 4):                                                                                                                                                                                                                                                                                                                                                                                                                                                                                                                                                                                                                                                                                                                                                                                                                                                                                                                                                                                                                                                                                                                                                                                                                                                                                                                                                                                                                                                                                                                                                                                                                                                                                                                                                                                                                                                                                                                                                                                                                                                                                                         |                                                                                                                                                                                               |              |                                                                |                          |
| [ ] 2. ROOF                                                                                                                                                                                                                                                                                                                                                                                                                                                                                                                                                                                                                                                                                                                                                                                                                                                                                                                                                                                                                                                                                                                                                                                                                                                                                                                                                                                                                                                                                                                                                                                                                                                                                                                                                                                                                                                                                                                                                                                                                                                                                                                         | 2 Square Feet per Linear Foot of Building Facade                                                                                                                                              |              |                                                                |                          |
| <del>[]] 3</del> . FREE-STANDING                                                                                                                                                                                                                                                                                                                                                                                                                                                                                                                                                                                                                                                                                                                                                                                                                                                                                                                                                                                                                                                                                                                                                                                                                                                                                                                                                                                                                                                                                                                                                                                                                                                                                                                                                                                                                                                                                                                                                                                                                                                                                                    | 2 Traffic Lanes - 0.75 Square Feet x Street Frontage (Add DEXISTING                                                                                                                           |              |                                                                |                          |
| [ ] 4. PROJECTING                                                                                                                                                                                                                                                                                                                                                                                                                                                                                                                                                                                                                                                                                                                                                                                                                                                                                                                                                                                                                                                                                                                                                                                                                                                                                                                                                                                                                                                                                                                                                                                                                                                                                                                                                                                                                                                                                                                                                                                                                                                                                                                   | 2 Traffic Lanes - 0.75 Square Feet x Street Frontage 4 or more Traffic Lanes - 1.5 Square Feet x Street Frontage 0.5 Square Feet per each Linear Foot of Building Facade  Tree Standard  Sign |              |                                                                |                          |
| X Existing Externally or Internally III                                                                                                                                                                                                                                                                                                                                                                                                                                                                                                                                                                                                                                                                                                                                                                                                                                                                                                                                                                                                                                                                                                                                                                                                                                                                                                                                                                                                                                                                                                                                                                                                                                                                                                                                                                                                                                                                                                                                                                                                                                                                                             | uminated - No Change ir                                                                                                                                                                       | Electrical   | Service [ ] N                                                  | Non-Illuminated          |
| (1,2,4) Building Facade 60 I (1-4) Street Frontage 125 L (2,3,4) Height to Top of Sign 12                                                                                                                                                                                                                                                                                                                                                                                                                                                                                                                                                                                                                                                                                                                                                                                                                                                                                                                                                                                                                                                                                                                                                                                                                                                                                                                                                                                                                                                                                                                                                                                                                                                                                                                                                                                                                                                                                                                                                                                                                                           | inear Feet                                                                                                                                                                                    |              | Feet                                                           | E USE ONLY               |
| Existing Signage/Type:                                                                                                                                                                                                                                                                                                                                                                                                                                                                                                                                                                                                                                                                                                                                                                                                                                                                                                                                                                                                                                                                                                                                                                                                                                                                                                                                                                                                                                                                                                                                                                                                                                                                                                                                                                                                                                                                                                                                                                                                                                                                                                              |                                                                                                                                                                                               |              | • FOR OFFICE                                                   | E USE ONLY •             |
| Freestarding                                                                                                                                                                                                                                                                                                                                                                                                                                                                                                                                                                                                                                                                                                                                                                                                                                                                                                                                                                                                                                                                                                                                                                                                                                                                                                                                                                                                                                                                                                                                                                                                                                                                                                                                                                                                                                                                                                                                                                                                                                                                                                                        | 89 S                                                                                                                                                                                          | q. Ft.       | Signage Allowed on Par-                                        | cel: St Street           |
|                                                                                                                                                                                                                                                                                                                                                                                                                                                                                                                                                                                                                                                                                                                                                                                                                                                                                                                                                                                                                                                                                                                                                                                                                                                                                                                                                                                                                                                                                                                                                                                                                                                                                                                                                                                                                                                                                                                                                                                                                                                                                                                                     | So                                                                                                                                                                                            | q. Ft.       | Building                                                       | 120 Sq. Ft.              |
|                                                                                                                                                                                                                                                                                                                                                                                                                                                                                                                                                                                                                                                                                                                                                                                                                                                                                                                                                                                                                                                                                                                                                                                                                                                                                                                                                                                                                                                                                                                                                                                                                                                                                                                                                                                                                                                                                                                                                                                                                                                                                                                                     | So                                                                                                                                                                                            | q. Ft.       | Free-Standing                                                  | 187.5 Sq. Ft.            |
| Total Existing:                                                                                                                                                                                                                                                                                                                                                                                                                                                                                                                                                                                                                                                                                                                                                                                                                                                                                                                                                                                                                                                                                                                                                                                                                                                                                                                                                                                                                                                                                                                                                                                                                                                                                                                                                                                                                                                                                                                                                                                                                                                                                                                     | So                                                                                                                                                                                            | ą. Ft.       | Total Allowed:                                                 | 187.5 Sq. Ft.            |
| COMMENTS:                                                                                                                                                                                                                                                                                                                                                                                                                                                                                                                                                                                                                                                                                                                                                                                                                                                                                                                                                                                                                                                                                                                                                                                                                                                                                                                                                                                                                                                                                                                                                                                                                                                                                                                                                                                                                                                                                                                                                                                                                                                                                                                           |                                                                                                                                                                                               |              |                                                                |                          |
| <b>NOTE:</b> No sign may exceed 300 so proposed and existing signage include and locations. Roof signs shall be made and signage in the signage include and signage in the signa | ing types, dimensions, l                                                                                                                                                                      | ettering, al | outting streets, alleys, ea                                    | sements, property lines, |