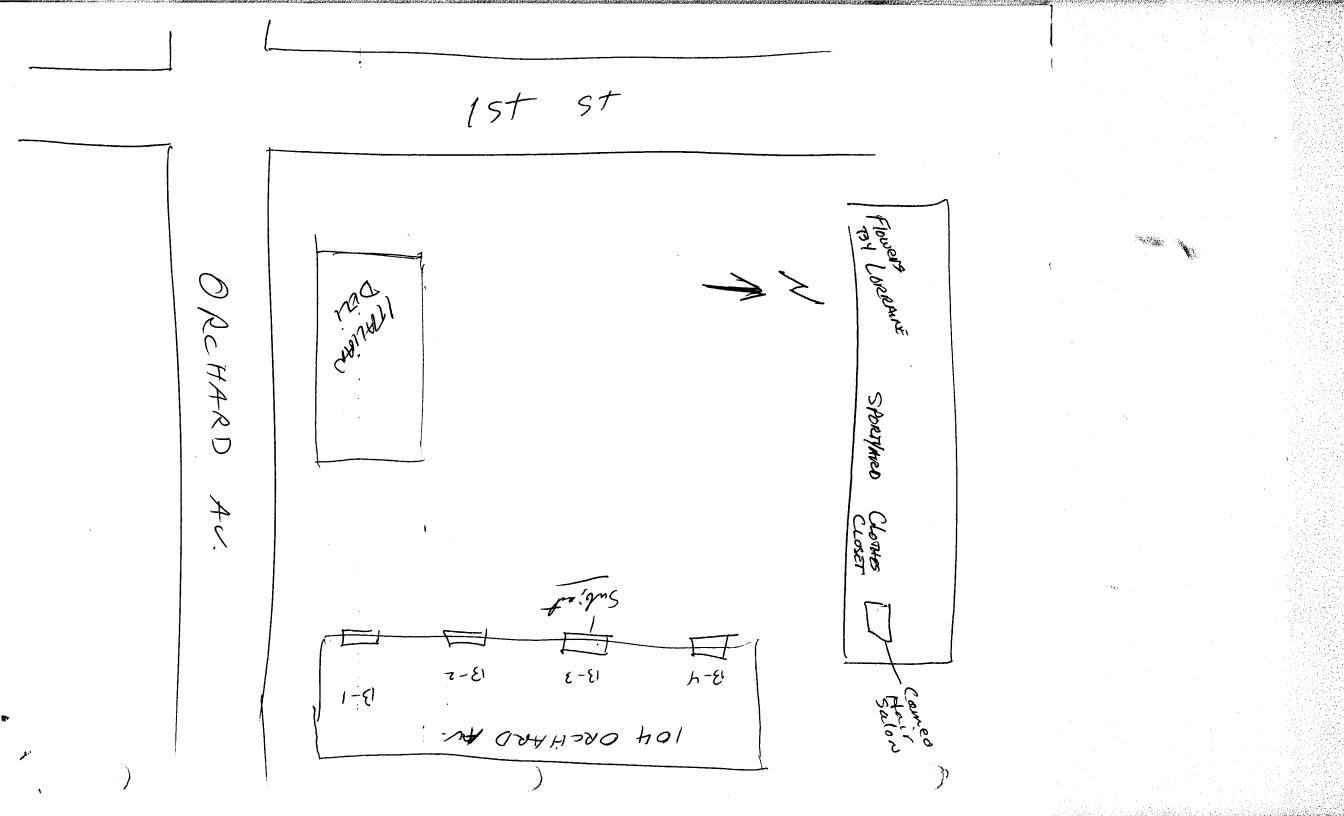

**NOTE:** No sign may exceed 300 square feet. A separate sign permit is required for each sign. Attach a sketch of proposed and existing signage including types, dimensions, lettering, abutting streets, alleys, easements, property lines, and locations.

## MOUNT CALVARY BAPTIST CHURCH

1()

**Independent and Fundamental** 

2

.(1

**Pastor Andrew Linder** 

\* 1

Existing Sign, B-1 2' Weight Watchers B-2. 2' Right France ALLSTATE Out OF B-4 2' BUSINESS 10